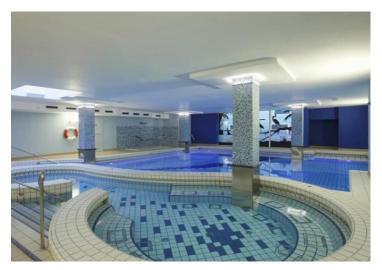

- reception
- restaurant and bar
- SPA-center with sauna and indoor swimming pools
- gaming rooms
- library
- banquet hall
- conference halls
- excursion bureau
- snack-bar
- spacioius parking area

Every room is newly furnished and equipped with AC, WIFI, SAT TV, safe, mini-bar, LCD TV set, floor heating in the bathrooms.