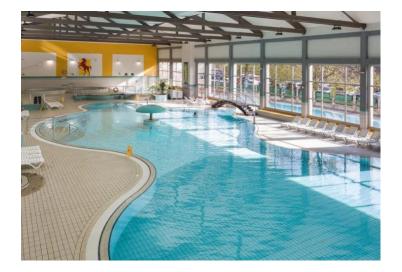

- reception
- restaurant and bar
- SPA-center with sauna and indoor swimming pools
- gaming rooms
- library
- banquet hall
- conference halls
- excursion bureau
- snack-bar
- spacioius parking area

Every room is newly furnished and equipped with AC, WIFI, SAT TV, safe, mini-bar, LCD TV set, floor heating in the bathrooms.