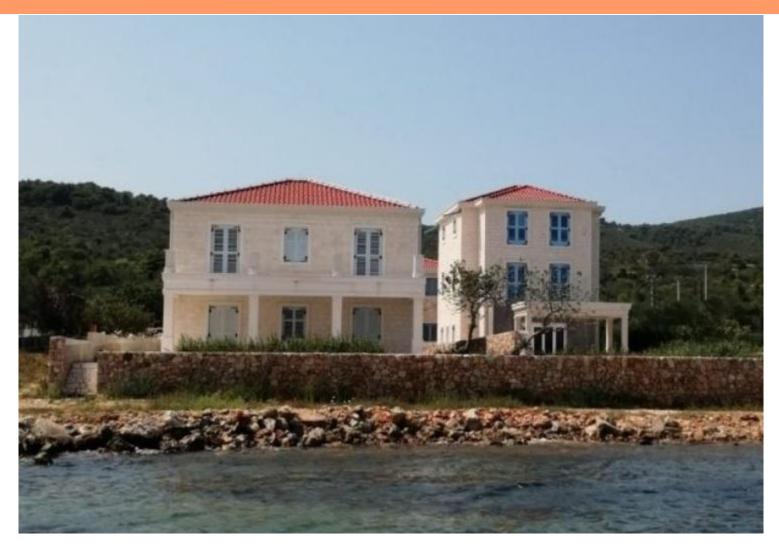

Beachfront new stone villa with swimming pool for sale on one of multiple beautiful islands near Zadar! Private access to the beach!

Of the two built villas, one is left for sale.

Total area is 200 sq.m.

Villa offers grand open-plan space on the ground floor with kitchen, dining area, salon, guest wc and terrace overlooking the sea.

On the medium level there is a hall, two bedrooms and two bathrooms.

Upstairs there are hall, two bedrooms and two bathrooms as well.

Outstanding stone decoration of the facade, red tiles of the roof.

Overall additional expenses borne by the Buyer of real estate in Croatia are around 7% of property cost in total, which includes: property transfer tax (3% of property value), agency/brokerage commission (3%+VAT on commission), advocate fee (cca 1%), notary fee, court registration fee and official certified translation expenses. Agency/brokerage agreement is signed prior to visiting properties.