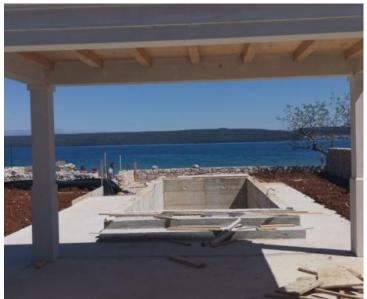

Beachfront new stone villa with swimming pool for sale on one of multiple beautiful islands near Zadar! Private access to the beach!

Of the two built villas, one is left for sale.

Total area is 200 sq.m.

Villa offers grand open-plan space on the ground floor with kitchen, dining area, salon, guest wc and terrace overlooking the sea.

On the medium level there is a hall, two bedrooms and two bathrooms.

Upstairs there are hall, two bedrooms and two bathrooms as well.

Outstanding stone decoration of the facade, red tiles of the roof.

Overall additional expenses borne by the Buyer of real estate in Croatia are around 7% of property cost in total, which includes: property transfer tax (3% of property value), agency/brokerage commission (3%+VAT on commission), advocate fee (cca 1%), notary fee, court registration fee and official certified translation expenses. Agency/brokerage agreement is signed prior to visiting properties.