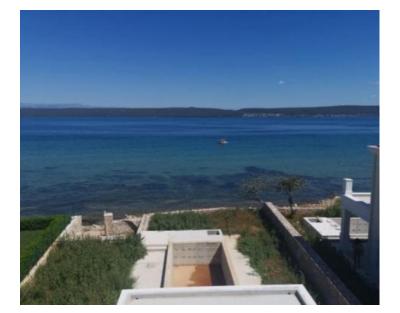

Beachfront new stone villa with swimming pool for sale on one of multiple beautiful islands near Zadar! Private access to the beach!

Of the two built villas, one is left for sale.

Total area is 200 sq.m.

Villa offers grand open-plan space on the ground floor with kitchen, dining area, salon, guest wc and terrace overlooking the sea.

On the medium level there is a hall, two bedrooms and two bathrooms.

Upstairs there are hall, two bedrooms and two bathrooms as well.

Outstanding stone decoration of the facade, red tiles of the roof.

Overall additional expenses borne by the Buyer of real estate in Croatia are around 7% of property cost in total, which includes: property transfer tax (3% of property value), agency/brokerage commission (3%+VAT on commission), advocate fee (cca 1%), notary fee, court registration fee and official certified translation expenses. Agency/brokerage agreement is signed prior to visiting properties.