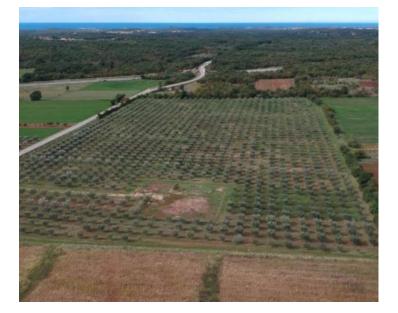

Unique olive grove for sale in Porec area in Sveto Lovrec!

Total area of land is 61250 sq.m.

There are 1500 live trees (10 years old).

Perfect soil for the olives.

There is a ready-made project of service-residential building of 680 sq.m. with 50 sq.m. swimming pool (168 sq.m. of that is meant for storage and production spaces, the rest can be used as tourist apartments for rural tourism).