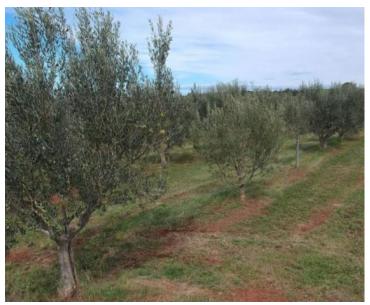

Unique olive grove for sale in Porec area in Sveto Lovrec!

Total area of land is 61250 sq.m.

There are 1500 live trees (10 years old).

Perfect soil for the olives.

There is a ready-made project of service-residential building of 680 sq.m. with 50 sq.m. swimming pool (168 sq.m. of that is meant for storage and production spaces, the rest can be used as tourist apartments for rural tourism).