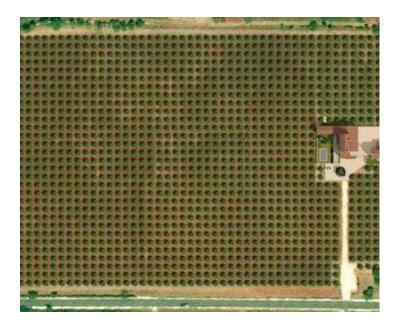

Unique olive grove for sale in Porec area in Sveto Lovrec!

Total area of land is 61250 sq.m.

There are 1500 live trees (10 years old).

Perfect soil for the olives.

There is a ready-made project of service-residential building of 680 sq.m. with 50 sq.m. swimming pool (168 sq.m. of that is meant for storage and production spaces, the rest can be used as tourist apartments for rural tourism).