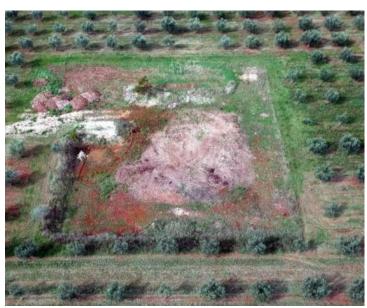

Unique olive grove for sale in Porec area in Sveto Lovrec!

Total area of land is 61250 sq.m.

There are 1500 live trees (10 years old).

Perfect soil for the olives.

There is a ready-made project of service-residential building of 680 sq.m. with 50 sq.m. swimming pool (168 sq.m. of that is meant for storage and production spaces, the rest can be used as tourist apartments for rural tourism).