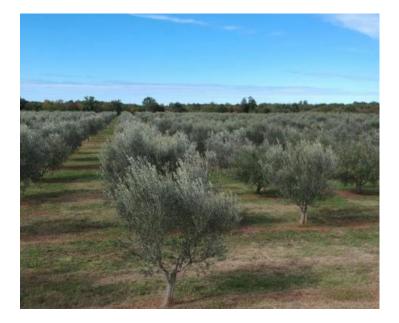

Unique olive grove for sale in Porec area in Sveto Lovrec!

Total area of land is 61250 sq.m.

There are 1500 live trees (10 years old).

Perfect soil for the olives.

There is a ready-made project of service-residential building of 680 sq.m. with 50 sq.m. swimming pool (168 sq.m. of that is meant for storage and production spaces, the rest can be used as tourist apartments for rural tourism).