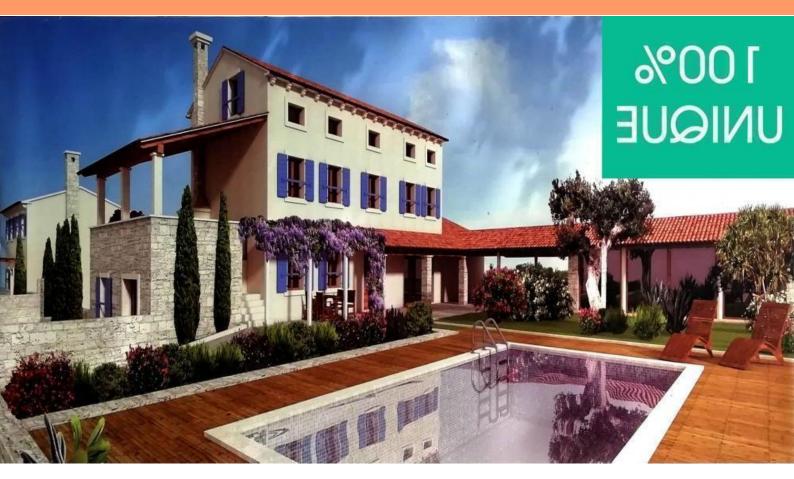

Unique olive grove for sale in Porec area in Sveto Lovrec!

Total area of land is 61250 sq.m.

There are 1500 live trees (10 years old).

Perfect soil for the olives.

There is a ready-made project of service-residential building of 680 sq.m. with 50 sq.m. swimming pool (168 sq.m. of that is meant for storage and production spaces, the rest can be used as tourist apartments for rural tourism).