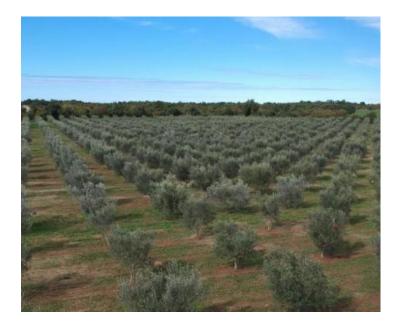

Unique olive grove for sale in Porec area in Sveto Lovrec!

Total area of land is 61250 sq.m.

There are 1500 live trees (10 years old).

Perfect soil for the olives.

There is a ready-made project of service-residential building of 680 sq.m. with 50 sq.m. swimming pool (168 sq.m. of that is meant for storage and production spaces, the rest can be used as tourist apartments for rural tourism).