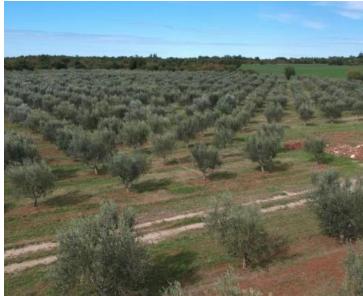

Unique olive grove for sale in Porec area in Sveto Lovrec!

Total area of land is 61250 sq.m.

There are 1500 live trees (10 years old).

Perfect soil for the olives.

There is a ready-made project of service-residential building of 680 sq.m. with 50 sq.m. swimming pool (168 sq.m. of that is meant for storage and production spaces, the rest can be used as tourist apartments for rural tourism).