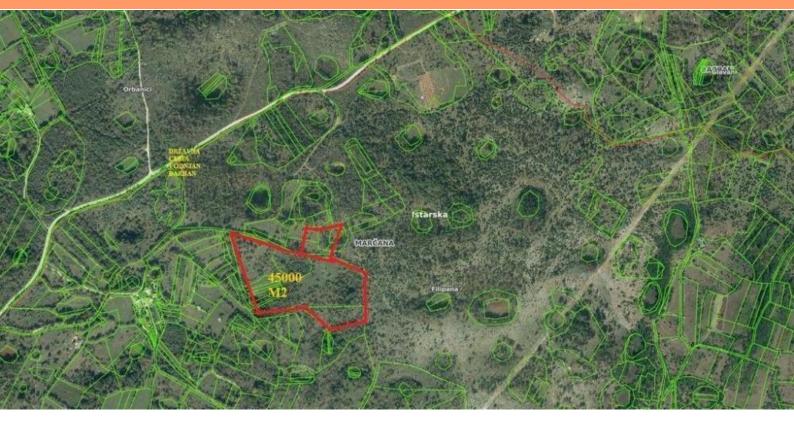

## Land plot Filipana, Marčana, Istria

RefRE-U-2700TypeLand plotRegionIstria > Pula

**Location** Filipana, Marčana

Front line No Sea view No

**Plot size** 45000 sqm **Price** € 150 000

## Land plot Filipana, Marčana, Istria

Agricultural land plot for sale in the area of Filipana (Marcana zone) not far from famous Glavani Park (amusement adventure park).

Total area is 45 000 sq.m.

There is water, electricity, good road.

As land is over 30 000 sq.m. some service-residential building is possible (not more than 400 sq.m.)

LEGAL NOTEL: Cro non-citizens of Croatia, establishment of Croatian legal entity is required for purchase.