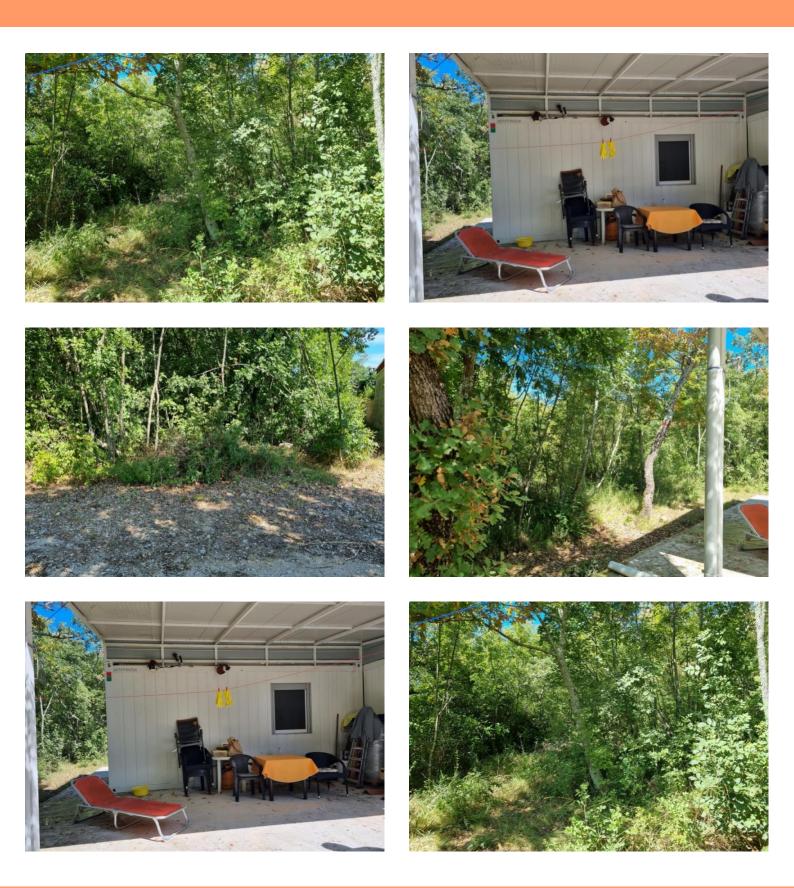

> Tel: +385 91 357 3071 Viber, Whatsapp adrionikainfo@gmail.com www.adrionika.com

Great land plot for sale in Porec area! Total surface is 3000 sq.m. Land plot consists of 700m of construction and 2300 of agricultural land.

All necessary infrastructure is located within 50m from the plot.

A foundation was made on the plot and a double container measuring 2.80x6.00 and a canopy were placed.

Overall additional expenses borne by the Buyer of real estate in Croatia are around 7% of property cost in total, which includes: property transfer tax (3% of property value), agency/brokerage commission (3%+VAT on commission), advocate fee (cca 1%), notary fee, court registration fee and official certified translation expenses. Agency/brokerage agreement is signed prior to visiting properties.