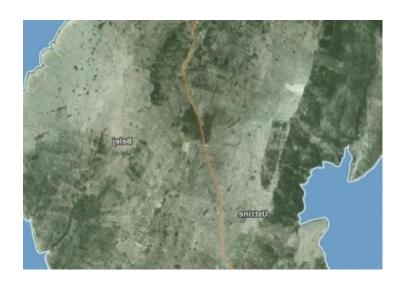

## Land plot Cres, Other islands

Fantastic land plot in Belej area of Cres island with sea views! It is 1 km from the sea!
Land plot has surface of 100 106 sq.m.
It is perfect for vineyard or olive grove.
Price is just cca. 6-6,5 eur per sq.m.