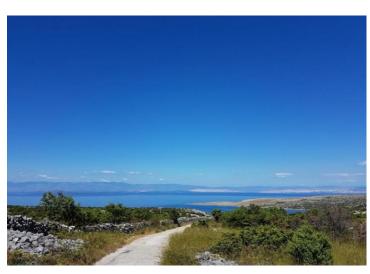

## Land plot Cres, Other islands

Fantastic land plot in Belej area of Cres island with sea views! It is 1 km from the sea!
Land plot has surface of 100 106 sq.m.
It is perfect for vineyard or olive grove.
Price is just cca. 6-6,5 eur per sq.m.