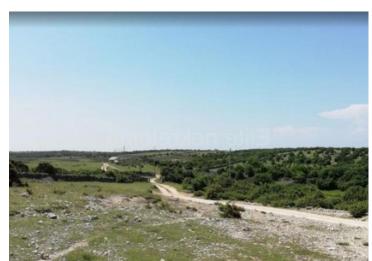

## Land plot Cres, Other islands

Fantastic land plot in Belej area of Cres island with sea views! It is 1 km from the sea!
Land plot has surface of 100 106 sq.m.
It is perfect for vineyard or olive grove.
Price is just cca. 6-6,5 eur per sq.m.