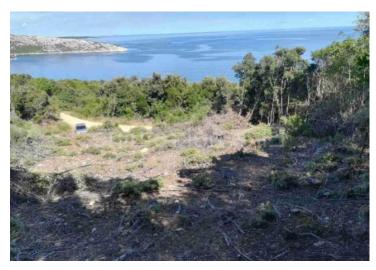

## Land plot Cres, Other islands

Fantastic land plot in Belej area of Cres island with sea views! It is 1 km from the sea!
Land plot has surface of 100 106 sq.m.
It is perfect for vineyard or olive grove.
Price is just cca. 6-6,5 eur per sq.m.