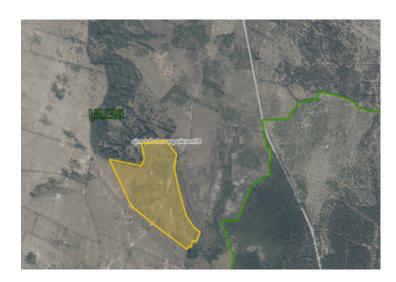

## Land plot Cres, Other islands

Fantastic land plot in Belej area of Cres island with sea views! It is 1 km from the sea!
Land plot has surface of 100 106 sq.m.
It is perfect for vineyard or olive grove.
Price is just cca. 6-6,5 eur per sq.m.