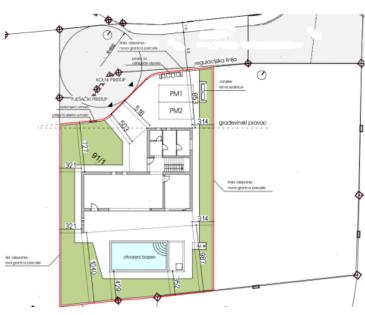

Luxury villa with sea view just 2,5 km from the sea in Porec region is being constructed.

A villa belongs to quite and green area, with a total surface of 223.51 m2. It will be located on a plot of 676 m2. The ground floor will consist of an entrance hall, a toilet, a laundry room, a technical room, a wellness area with a sauna, a kitchen with a dining room and a spacious living room with an open space concept with direct access to a covered terrace with a fireplace and a garden ideal for entertaining and relaxing with friends and family. In front of the covered terrace there is a swimming pool with a total area of 32 m2 with a sun deck where you can enjoy it in the warm summer months.

The villa has two parking spaces, alarm and video surveillance.

The planned start of construction is September 15, 2022. Villa should be finalized during 2023. This villa represents an excellent opportunity for family life, a luxurious vacation from the stress of city life in the Mediterranean climate or as a financial investment for rental. The price is yet being determined.