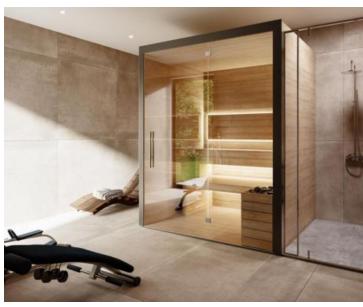

Luxury villa with sea view just 2,5 km from the sea in Porec region is being constructed.

A villa belongs to quite and green area, with a total surface of 223.51 m2. It will be located on a plot of 676 m2. The ground floor will consist of an entrance hall, a toilet, a laundry room, a technical room, a wellness area with a sauna, a kitchen with a dining room and a spacious living room with an open space concept with direct access to a covered terrace with a fireplace and a garden ideal for entertaining and relaxing with friends and family. In front of the covered terrace there is a swimming pool with a total area of 32 m2 with a sun deck where you can enjoy it in the warm summer months.