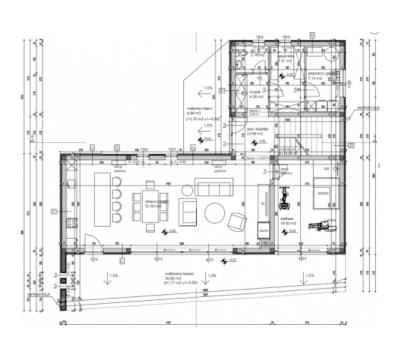

Luxury villa with sea view just 2,5 km from the sea in Porec region is being constructed.

A villa belongs to quite and green area, with a total surface of 223.51 m2. It will be located on a plot of 676 m2. The ground floor will consist of an entrance hall, a toilet, a laundry room, a technical room, a wellness area with a sauna, a kitchen with a dining room and a spacious living room with an open space concept with direct access to a covered terrace with a fireplace and a garden ideal for entertaining and relaxing with friends and family. In front of the covered terrace there is a swimming pool with a total area of 32 m2 with a sun deck where you can enjoy it in the warm summer months.