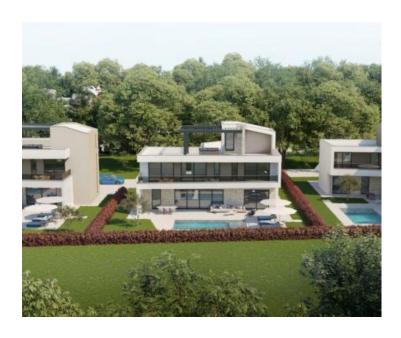

Luxury villa with sea view just 2,5 km from the sea in Porec region is being constructed.

A villa belongs to quite and green area, with a total surface of 223.51 m2. It will be located on a plot of 676 m2. The ground floor will consist of an entrance hall, a toilet, a laundry room, a technical room, a wellness area with a sauna, a kitchen with a dining room and a spacious living room with an open space concept with direct access to a covered terrace with a fireplace and a garden ideal for entertaining and relaxing with friends and family. In front of the covered terrace there is a swimming pool with a total area of 32 m2 with a sun deck where you can enjoy it in the warm summer months.

The first floor of this beautiful villa consists of a hallway, four bedrooms with private bathrooms and access to a covered terrace.

On the second floor, there is a roof terrace with a view of the sea.