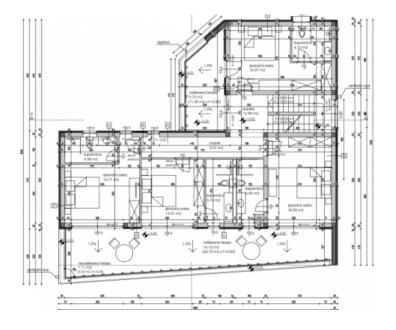

The first floor of this beautiful villa consists of a hallway, four bedrooms with private bathrooms and access to a covered terrace.

On the second floor, there is a roof terrace with a view of the sea.