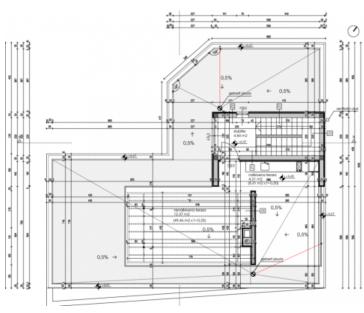

The first floor of this beautiful villa consists of a hallway, four bedrooms with private bathrooms and access to a covered terrace.

On the second floor, there is a roof terrace with a view of the sea.