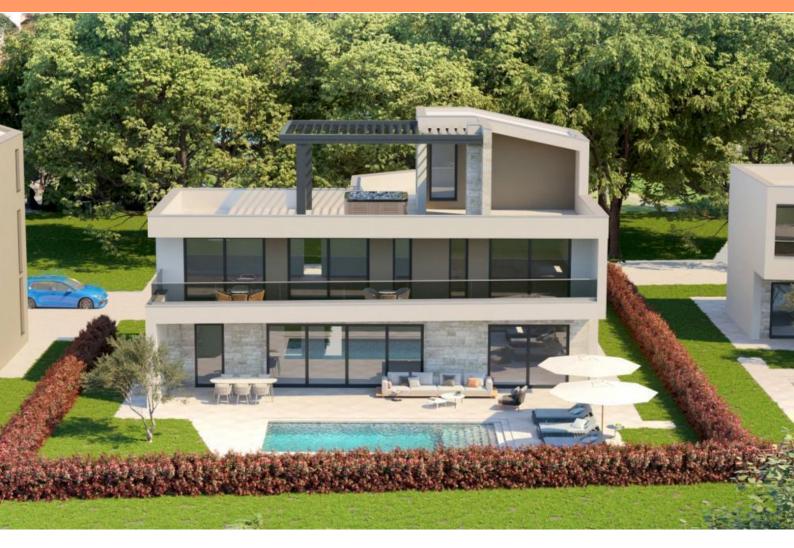

Ref RE-U-16104

**Type** Villa

**Region** Istria > Porec

LocationPorečFront lineNoSea viewYes

Distance to sea2600 mFloorspace223 sqmPlot size676 sqm

No. of bedrooms 4
No. of bathrooms 4

**Price** Price upon request

Luxury villa with sea view just 2,5 km from the sea in Porec region is being constructed.

A villa belongs to quite and green area, with a total surface of 223.51 m2. It will be located on a plot of 676 m2. The ground floor will consist of an entrance hall, a toilet, a laundry room, a technical room, a wellness area with a sauna, a kitchen with a dining room and a spacious living room with an open space concept with direct access to a covered terrace with a fireplace and a garden ideal for entertaining and relaxing with friends and family. In front of the covered terrace there is a swimming pool with a total area of 32 m2 with a sun deck where you can enjoy it in the warm summer months.

The first floor of this beautiful villa consists of a hallway, four bedrooms with private bathrooms and access to a covered terrace.

On the second floor, there is a roof terrace with a view of the sea.

The villa has two parking spaces, alarm and video surveillance.

The planned start of construction is September 15, 2022. Villa should be finalized during 2023. This villa represents an excellent opportunity for family life, a luxurious vacation from the stress of city life in the Mediterranean climate or as a financial investment for rental. The price is yet being determined.