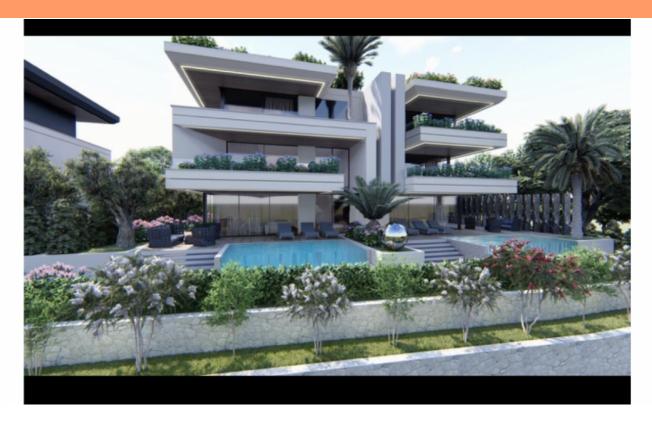

Outstanding new modern apartment in Lovran in a luxury residence 200 meters from the sea!

APARTMENT J1 - 64.5m2 GROUND FLOOR + SWIMMING POOL AND LAND (247.5m2 GROSS - 129m2 NET). It is located in a quiet and peaceful position, and yet close to all necessary facilities for a quality life. The building is south oriented with large glass walls in all rooms on the south side, so that these rooms offer a panoramic view of the entire Kvarner Bay. The building consists of 6 luxury residential units. Apartment offers entry, two bedrooms, bathroom, salon with kitchen, terrace. Storage, parking place.