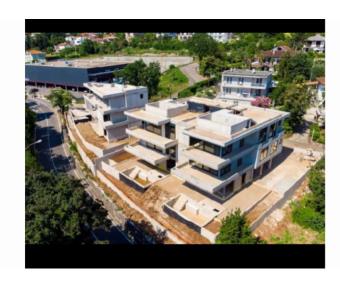

Outstanding new modern apartment in Lovran in a luxury residence 200 meters from the sea!

APARTMENT J1 - 64.5m2 GROUND FLOOR + SWIMMING POOL AND LAND (247.5m2 GROSS - 129m2 NET). It is located in a quiet and peaceful position, and yet close to all necessary facilities for a quality life. The building is south oriented with large glass walls in all rooms on the south side, so that these rooms offer a panoramic view of the entire Kvarner Bay. The building consists of 6 luxury residential units. Apartment offers entry, two bedrooms, bathroom, salon with kitchen, terrace. Storage, parking place.