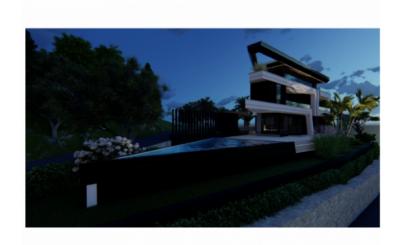

Outstanding new modern apartment in Lovran in a luxury residence 200 meters from the sea!

APARTMENT J1 - 64.5m2 GROUND FLOOR + SWIMMING POOL AND LAND (247.5m2 GROSS - 129m2 NET). It is located in a quiet and peaceful position, and yet close to all necessary facilities for a quality life. The building is south oriented with large glass walls in all rooms on the south side, so that these rooms offer a panoramic view of the entire Kvarner Bay. The building consists of 6 luxury residential units. Apartment offers entry, two bedrooms, bathroom, salon with kitchen, terrace. Storage, parking place.

The villa is well built and luxuriously equipped, all built-in materials, floor and wall coverings are to the highest standards:

- stone wool 10 cm thick
- underfloor heating
- heat pumps
- top aluminum joinery: Schuco ASS70
- Waterproofing: SIKA 2.0 mmHydro equipment: GeberitHeating: Duct air conditioners
- Underfloor heating: Yes