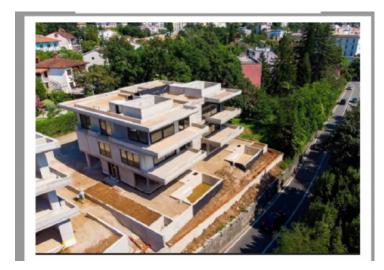

Outstanding new modern apartment in Lovran in a luxury residence 200 meters from the sea!

APARTMENT J1 - 64.5m2 GROUND FLOOR + SWIMMING POOL AND LAND (247.5m2 GROSS - 129m2 NET). It is located in a quiet and peaceful position, and yet close to all necessary facilities for a quality life. The building is south oriented with large glass walls in all rooms on the south side, so that these rooms offer a panoramic view of the entire Kvarner Bay. The building consists of 6 luxury residential units. Apartment offers entry, two bedrooms, bathroom, salon with kitchen, terrace. Storage, parking place.