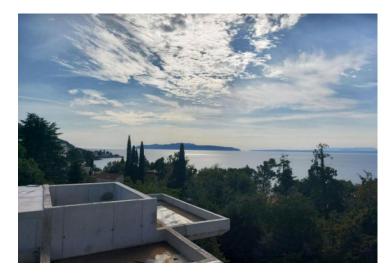

Ref RE-U-5771 Type Apartment

**Region** Kvarner > Opatija

LocationLovranFront lineNoSea viewYesDistance to sea200 mFloorspace129 sqmPlot size183 sqm

No. of bedrooms 2 No. of bathrooms 1

**Price** € 542 000

Outstanding new modern apartment in Lovran in a luxury residence 200 meters from the sea!

APARTMENT J1 - 64.5m2 GROUND FLOOR + SWIMMING POOL AND LAND (247.5m2 GROSS - 129m2 NET). It is located in a quiet and peaceful position, and yet close to all necessary facilities for a quality life. The building is south oriented with large glass walls in all rooms on the south side, so that these rooms offer a panoramic view of the entire Kvarner Bay. The building consists of 6 luxury residential units. Apartment offers entry, two bedrooms, bathroom, salon with kitchen, terrace. Storage, parking place.