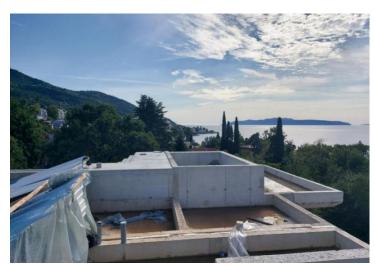

Outstanding new modern apartment in Lovran in a luxury residence 200 meters from the sea!

APARTMENT J1 - 64.5m2 GROUND FLOOR + SWIMMING POOL AND LAND (247.5m2 GROSS - 129m2 NET). It is located in a quiet and peaceful position, and yet close to all necessary facilities for a quality life. The building is south oriented with large glass walls in all rooms on the south side, so that these rooms offer a panoramic view of the entire Kvarner Bay. The building consists of 6 luxury residential units. Apartment offers entry, two bedrooms, bathroom, salon with kitchen, terrace. Storage, parking place.