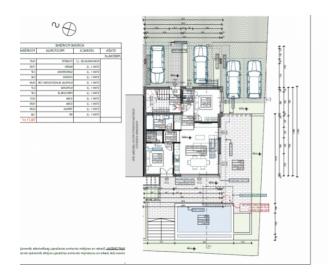

| JUG KVADRATURA m2         |              |          |                                     |                  |
|---------------------------|--------------|----------|-------------------------------------|------------------|
| povrsina s koeficijentima | koeficijenti | povrsina |                                     | IZEMIJE STAN 1 J |
| 2,47                      | 1            | 2,470    | GARDEROBA                           |                  |
| 5,42                      | 1            | 5,420    | HODNIK                              |                  |
| 25,84                     | 1            | 25,840   | KUHINJA BLAGAVAONA I DNEVNI BORAVAK |                  |
| 5,27                      | 1            | 5,270    | KUPAONA                             |                  |
| 2,47                      | 1            | 2,470    | PREDSOBLIE                          |                  |
| 10,51                     | 1            | 10,510   | SOBA                                |                  |
| 10,85                     | 1            | 10,850   | SOBA                                |                  |
| 1,68                      | 1            | 1,680    | WC                                  |                  |
| 64,51                     |              | 64,510   | UKUPNO STAMBENO                     |                  |
| 17,85                     | 1            | 17,850   | BAZEN                               |                  |
| 7,895                     | 0,25         | 31,580   | NENATKRIVENA TERASA                 |                  |
| 1,255                     | 0,25         | 5,020    | NENATKRIVENA TERASA                 |                  |
| 13,64                     | 0,5          | 27,280   | NATKRIVENA TERASA                   |                  |
| 9,61                      | 0,5          | 19,220   | SPREMISTE                           |                  |
| 2,418                     | 0,2          | 12,090   | PARKING MJESTO 1                    |                  |
| 0,595                     | 0,1          | 5,950    | ZELENILO                            |                  |
| 0,355                     | 0,1          | 3,550    | ZELENILO                            |                  |
| 0,4                       | 0,1          | 4,000    | ZELENILO                            |                  |
| 3,594                     | 0,1          | 35,940   | ZELENILO                            |                  |
| 1,296                     | 0,1          | 12,960   | ZELENILO                            |                  |
| 5,6625                    | 0,75         | 7,55     | VANJSKO STUBISTE                    |                  |
| 129,0805                  |              | 247,500  |                                     | (UPNO            |