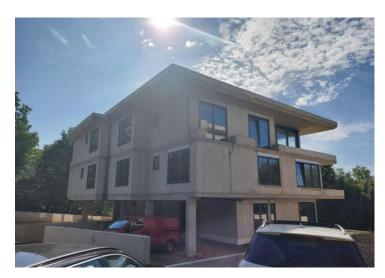

Ref RE-U-5771 Type Apartment

**Region** Kvarner > Opatija

LocationLovranFront lineNoSea viewYesDistance to sea200 mFloorspace129 sqmPlot size183 sqm

No. of bedrooms 2 No. of bathrooms 1

**Price** € 542 000

Outstanding new modern apartment in Lovran in a luxury residence 200 meters from the sea!

APARTMENT J1 - 64.5m2 GROUND FLOOR + SWIMMING POOL AND LAND (247.5m2 GROSS - 129m2 NET). It is located in a quiet and peaceful position, and yet close to all necessary facilities for a quality life. The building is south oriented with large glass walls in all rooms on the south side, so that these rooms offer a panoramic view of the entire Kvarner Bay. The building consists of 6 luxury residential units. Apartment offers entry, two bedrooms, bathroom, salon with kitchen, terrace. Storage, parking place.