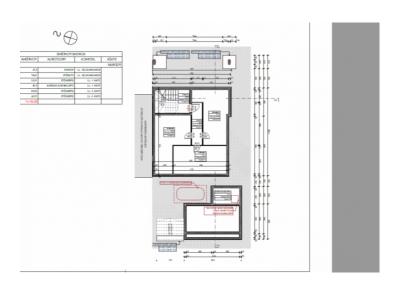

| JUG KVADRATURA m2         |              |          |                                     |                  |
|---------------------------|--------------|----------|-------------------------------------|------------------|
| povrsina s koeficijentima | koeficijenti | povrsina |                                     | IZEMIJE STAN 1 J |
| 2,47                      | 1            | 2,470    | GARDEROBA                           |                  |
| 5,42                      | 1            | 5,420    | HODNIK                              |                  |
| 25,84                     | 1            | 25,840   | KUHINJA BLAGAVAONA I DNEVNI BORAVAK |                  |
| 5,27                      | 1            | 5,270    | KUPAONA                             |                  |
| 2,47                      | 1            | 2,470    | PREDSOBLIE                          |                  |
| 10,51                     | 1            | 10,510   | SOBA                                |                  |
| 10,85                     | 1            | 10,850   | SOBA                                |                  |
| 1,68                      | 1            | 1,680    | WC                                  |                  |
| 64,51                     |              | 64,510   | UKUPNO STAMBENO                     |                  |
| 17,85                     | 1            | 17,850   | BAZEN                               |                  |
| 7,895                     | 0,25         | 31,580   | NENATKRIVENA TERASA                 |                  |
| 1,255                     | 0,25         | 5,020    | NENATKRIVENA TERASA                 |                  |
| 13,64                     | 0,5          | 27,280   | NATKRIVENA TERASA                   |                  |
| 9,61                      | 0,5          | 19,220   | SPREMISTE                           |                  |
| 2,418                     | 0,2          | 12,090   | PARKING MJESTO 1                    |                  |
| 0,595                     | 0,1          | 5,950    | ZELENILO                            |                  |
| 0,355                     | 0,1          | 3,550    | ZELENILO                            |                  |
| 0,4                       | 0,1          | 4,000    | ZELENILO                            |                  |
| 3,594                     | 0,1          | 35,940   | ZELENILO                            |                  |
| 1,296                     | 0,1          | 12,960   | ZELENILO                            |                  |
| 5,6625                    | 0,75         | 7,55     | VANJSKO STUBISTE                    |                  |
| 129,0805                  |              | 247,500  |                                     | (UPNO            |