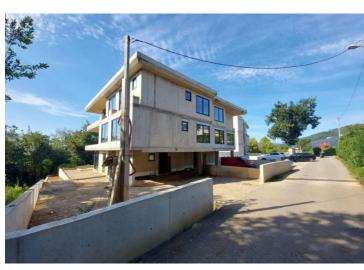

Outstanding new modern apartment in Lovran in a luxury residence 200 meters from the sea!

APARTMENT J1 - 64.5m2 GROUND FLOOR + SWIMMING POOL AND LAND (247.5m2 GROSS - 129m2 NET). It is located in a quiet and peaceful position, and yet close to all necessary facilities for a quality life. The building is south oriented with large glass walls in all rooms on the south side, so that these rooms offer a panoramic view of the entire Kvarner Bay. The building consists of 6 luxury residential units. Apartment offers entry, two bedrooms, bathroom, salon with kitchen, terrace. Storage, parking place.