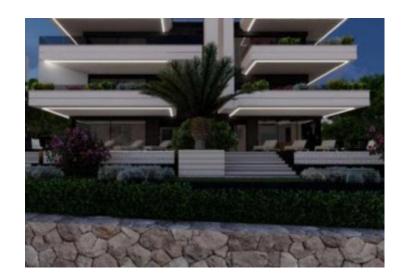

Outstanding new modern apartment in Lovran in a luxury residence 200 meters from the sea!

APARTMENT J1 - 64.5m2 GROUND FLOOR + SWIMMING POOL AND LAND (247.5m2 GROSS - 129m2 NET). It is located in a quiet and peaceful position, and yet close to all necessary facilities for a quality life. The building is south oriented with large glass walls in all rooms on the south side, so that these rooms offer a panoramic view of the entire Kvarner Bay. The building consists of 6 luxury residential units. Apartment offers entry, two bedrooms, bathroom, salon with kitchen, terrace. Storage, parking place.