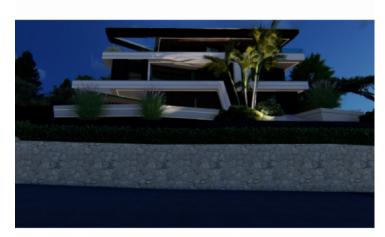

Outstanding new modern apartment in Lovran in a luxury residence 200 meters from the sea!

APARTMENT J1 - 64.5m2 GROUND FLOOR + SWIMMING POOL AND LAND (247.5m2 GROSS - 129m2 NET). It is located in a quiet and peaceful position, and yet close to all necessary facilities for a quality life. The building is south oriented with large glass walls in all rooms on the south side, so that these rooms offer a panoramic view of the entire Kvarner Bay. The building consists of 6 luxury residential units. Apartment offers entry, two bedrooms, bathroom, salon with kitchen, terrace. Storage, parking place.

The villa is well built and luxuriously equipped, all built-in materials, floor and wall coverings are to the highest standards:

- stone wool 10 cm thick
- underfloor heating
- heat pumps
- top aluminum joinery: Schuco ASS70
- Waterproofing: SIKA 2.0 mmHydro equipment: GeberitHeating: Duct air conditioners
- Underfloor heating: Yes