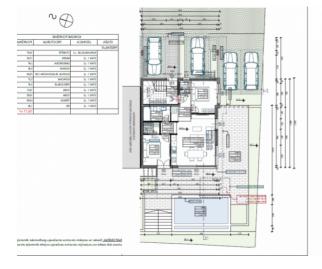

Outstanding new modern apartment in Lovran in a luxury residence 200 meters from the sea!

APARTMENT J1 - 64.5m2 GROUND FLOOR + SWIMMING POOL AND LAND (247.5m2 GROSS - 129m2 NET). It is located in a quiet and peaceful position, and yet close to all necessary facilities for a quality life. The building is south oriented with large glass walls in all rooms on the south side, so that these rooms offer a panoramic view of the entire Kvarner Bay. The building consists of 6 luxury residential units. Apartment offers entry, two bedrooms, bathroom, salon with kitchen, terrace. Storage, parking place.

| JUG KVADRATURA m2         |              |          |                                     |                  |
|---------------------------|--------------|----------|-------------------------------------|------------------|
| povrsina s koeficijentima | koeficijenti | povrsina |                                     | IZEMIJE STAN 1 J |
| 2,47                      | 1            | 2,470    | GARDEROBA                           |                  |
| 5,42                      | 1            | 5,420    | HODNIK                              |                  |
| 25,84                     | 1            | 25,840   | KUHINJA BLAGAVAONA I DNEVNI BORAVAK |                  |
| 5,27                      | 1            | 5,270    | KUPAONA                             |                  |
| 2,47                      | 1            | 2,470    | PREDSOBLIE                          |                  |
| 10,51                     | 1            | 10,510   | SOBA                                |                  |
| 10,85                     | 1            | 10,850   | SOBA                                |                  |
| 1,68                      | 1            | 1,680    | WC                                  |                  |
| 64,51                     |              | 64,510   | UKUPNO STAMBENO                     |                  |
| 17,85                     | 1            | 17,850   | BAZEN                               |                  |
| 7,895                     | 0,25         | 31,580   | NENATKRIVENA TERASA                 |                  |
| 1,255                     | 0,25         | 5,020    | NENATKRIVENA TERASA                 |                  |
| 13,64                     | 0,5          | 27,280   | NATKRIVENA TERASA                   |                  |
| 9,61                      | 0,5          | 19,220   | SPREMISTE                           |                  |
| 2,418                     | 0,2          | 12,090   | PARKING MJESTO 1                    |                  |
| 0,595                     | 0,1          | 5,950    | ZELENILO                            |                  |
| 0,355                     | 0,1          | 3,550    | ZELENILO                            |                  |
| 0,4                       | 0,1          | 4,000    | ZELENILO                            |                  |
| 3,594                     | 0,1          | 35,940   | ZELENILO                            |                  |
| 1,296                     | 0,1          | 12,960   | ZELENILO                            |                  |
| 5,6625                    | 0,75         | 7,55     | VANJSKO STUBISTE                    |                  |
| 129,0805                  |              | 247,500  |                                     | (UPNO            |