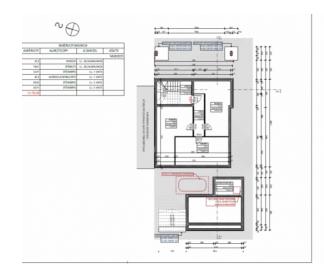

| JUG KVADRATURA m2         |              |          |                                     |                  |
|---------------------------|--------------|----------|-------------------------------------|------------------|
| povrsina s koeficijentima | koeficijenti | povrsina |                                     | IZEMIJE STAN 1 J |
| 2,47                      | 1            | 2,470    | GARDEROBA                           |                  |
| 5,42                      | 1            | 5,420    | HODNIK                              |                  |
| 25,84                     | 1            | 25,840   | KUHINJA BLAGAVAONA I DNEVNI BORAVAK |                  |
| 5,27                      | 1            | 5,270    | KUPAONA                             |                  |
| 2,47                      | 1            | 2,470    | PREDSOBLIE                          |                  |
| 10,51                     | 1            | 10,510   | SOBA                                |                  |
| 10,85                     | 1            | 10,850   | SOBA                                |                  |
| 1,68                      | 1            | 1,680    | WC                                  |                  |
| 64,51                     |              | 64,510   | UKUPNO STAMBENO                     |                  |
| 17,85                     | 1            | 17,850   | BAZEN                               |                  |
| 7,895                     | 0,25         | 31,580   | NENATKRIVENA TERASA                 |                  |
| 1,255                     | 0,25         | 5,020    | NENATKRIVENA TERASA                 |                  |
| 13,64                     | 0,5          | 27,280   | NATKRIVENA TERASA                   |                  |
| 9,61                      | 0,5          | 19,220   | SPREMISTE                           |                  |
| 2,418                     | 0,2          | 12,090   | PARKING MJESTO 1                    |                  |
| 0,595                     | 0,1          | 5,950    | ZELENILO                            |                  |
| 0,355                     | 0,1          | 3,550    | ZELENILO                            |                  |
| 0,4                       | 0,1          | 4,000    | ZELENILO                            |                  |
| 3,594                     | 0,1          | 35,940   | ZELENILO                            |                  |
| 1,296                     | 0,1          | 12,960   | ZELENILO                            |                  |
| 5,6625                    | 0,75         | 7,55     | VANJSKO STUBISTE                    |                  |
| 129,0805                  |              | 247,500  |                                     | (UPNO            |