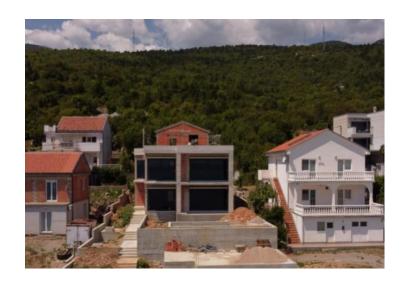

**Price** € 350 000

Incomplete villa with swimming pool and garage in Klenovica with breathtaking sea views! High quality construction of a luxury villa with a swimming pool and a unique sea view is half finished. Total area: 308 m2 BRP + 50 m2 garage (Total: 358 m2)

The house is currently in the ROH-BAU phase of construction, installed PVC Gealan carpentry, electrical installations, roof waterproofing ...

The expressed price is for the purchase at the current stage, by agreement with the investor there is a possibility of completing and equipping the house at the request of the buyer.