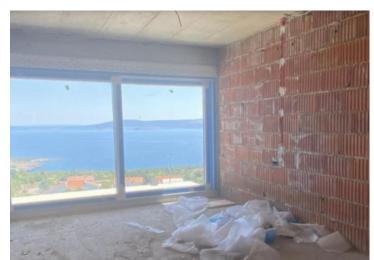

**Price** € 350 000

Incomplete villa with swimming pool and garage in Klenovica with breathtaking sea views! High quality construction of a luxury villa with a swimming pool and a unique sea view is half finished. Total area: 308 m2 BRP + 50 m2 garage (Total: 358 m2)

The house is currently in the ROH-BAU phase of construction, installed PVC Gealan carpentry, electrical installations, roof waterproofing ...

The expressed price is for the purchase at the current stage, by agreement with the investor there is a possibility of completing and equipping the house at the request of the buyer.