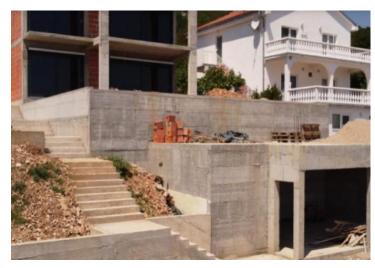

#### The villa consists of:

- 1.) Basement with garages and tavern, stairs leading to the ground floor
- 2.) Ground floor with a spacious open space living room connected to the kitchen and dining room, spacious bathroom and connection by stairs to the first floor and basement, exit to the terrace connected to the pool and sun deck and a beautiful sea view
- 3.) The first floor consists of 4 spacious bedrooms each with its own bathroom en-suite and two covered terraces overlooking the sea.

The house is currently in the ROH-BAU phase of construction, installed PVC Gealan carpentry, electrical installations, roof waterproofing ...

The expressed price is for the purchase at the current stage, by agreement with the investor there is a possibility of completing and equipping the house at the request of the buyer.