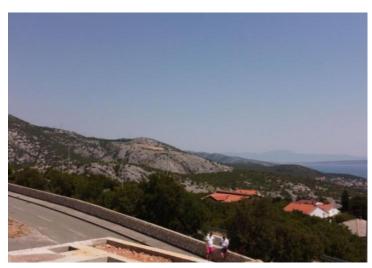

**Ref** RE-AB-V-206-TIM

**Type** Villa

Region Kvarner > Novi Vinodolski

**Location** Klenovica

Front lineNoSea viewYesDistance to sea900 mFloorspace358 sqmPlot size580 sqm

No. of bedrooms 4 No. of bathrooms 5

**Price** € 350 000

Incomplete villa with swimming pool and garage in Klenovica with breathtaking sea views! High quality construction of a luxury villa with a swimming pool and a unique sea view is half finished. Total area: 308 m2 BRP + 50 m2 garage (Total: 358 m2)