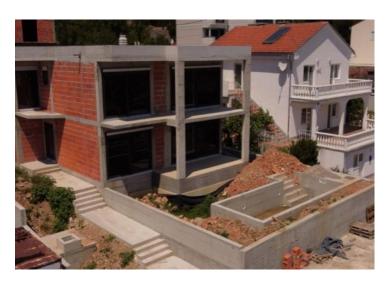

**Price** € 350 000

Incomplete villa with swimming pool and garage in Klenovica with breathtaking sea views! High quality construction of a luxury villa with a swimming pool and a unique sea view is half finished. Total area: 308 m2 BRP + 50 m2 garage (Total: 358 m2)

#### The villa consists of:

- 1.) Basement with garages and tavern, stairs leading to the ground floor
- 2.) Ground floor with a spacious open space living room connected to the kitchen and dining room, spacious bathroom and connection by stairs to the first floor and basement, exit to the terrace connected to the pool and sun deck and a beautiful sea view
- 3.) The first floor consists of 4 spacious bedrooms each with its own bathroom en-suite and two covered terraces overlooking the sea.

The house is currently in the ROH-BAU phase of construction, installed PVC Gealan carpentry, electrical installations, roof waterproofing ...

The expressed price is for the purchase at the current stage, by agreement with the investor there is a possibility of completing and equipping the house at the request of the buyer.