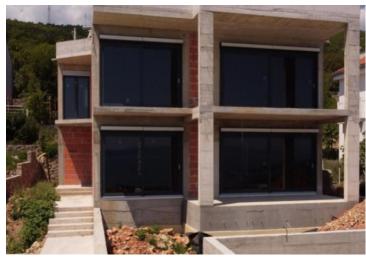

**Price** € 350 000

Incomplete villa with swimming pool and garage in Klenovica with breathtaking sea views! High quality construction of a luxury villa with a swimming pool and a unique sea view is half finished. Total area: 308 m2 BRP + 50 m2 garage (Total: 358 m2)

#### The villa consists of:

- 1.) Basement with garages and tavern, stairs leading to the ground floor
- 2.) Ground floor with a spacious open space living room connected to the kitchen and dining room, spacious bathroom and connection by stairs to the first floor and basement, exit to the terrace connected to the pool and sun deck and a beautiful sea view
- 3.) The first floor consists of 4 spacious bedrooms each with its own bathroom en-suite and two covered terraces overlooking the sea.

The house is currently in the ROH-BAU phase of construction, installed PVC Gealan carpentry, electrical installations, roof waterproofing ...

The expressed price is for the purchase at the current stage, by agreement with the investor there is a possibility of completing and equipping the house at the request of the buyer.