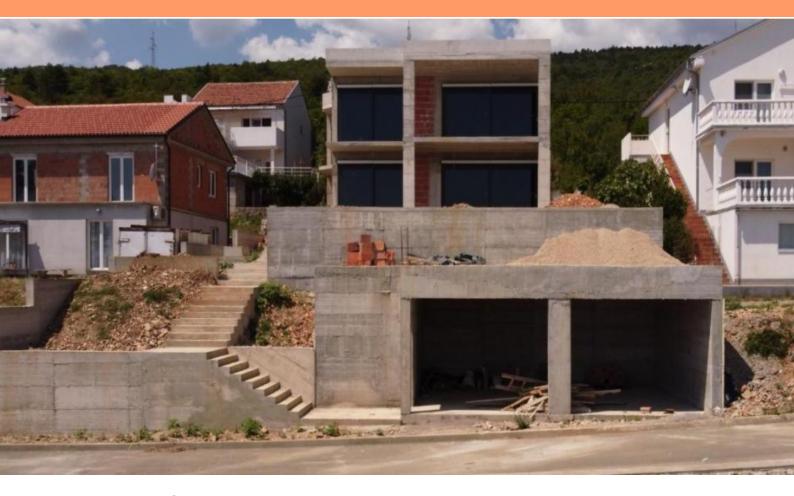

**Price** € 350 000

Incomplete villa with swimming pool and garage in Klenovica with breathtaking sea views! High quality construction of a luxury villa with a swimming pool and a unique sea view is half finished. Total area: 308 m2 BRP + 50 m2 garage (Total: 358 m2)

#### The villa consists of:

- 1.) Basement with garages and tavern, stairs leading to the ground floor
- 2.) Ground floor with a spacious open space living room connected to the kitchen and dining room, spacious bathroom and connection by stairs to the first floor and basement, exit to the terrace connected to the pool and sun deck and a beautiful sea view
- 3.) The first floor consists of 4 spacious bedrooms each with its own bathroom en-suite and two covered terraces overlooking the sea.

The house is currently in the ROH-BAU phase of construction, installed PVC Gealan carpentry, electrical installations, roof waterproofing ...

The expressed price is for the purchase at the current stage, by agreement with the investor there is a possibility of completing and equipping the house at the request of the buyer.