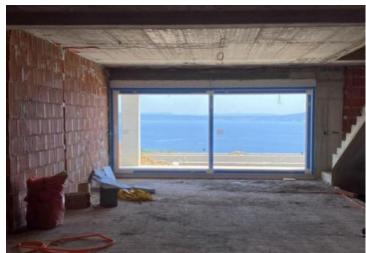

**Price** € 350 000

Incomplete villa with swimming pool and garage in Klenovica with breathtaking sea views! High quality construction of a luxury villa with a swimming pool and a unique sea view is half finished. Total area: 308 m2 BRP + 50 m2 garage (Total: 358 m2)

#### The villa consists of:

- 1.) Basement with garages and tavern, stairs leading to the ground floor
- 2.) Ground floor with a spacious open space living room connected to the kitchen and dining room, spacious bathroom and connection by stairs to the first floor and basement, exit to the terrace connected to the pool and sun deck and a beautiful sea view
- 3.) The first floor consists of 4 spacious bedrooms each with its own bathroom en-suite and two covered terraces overlooking the sea.