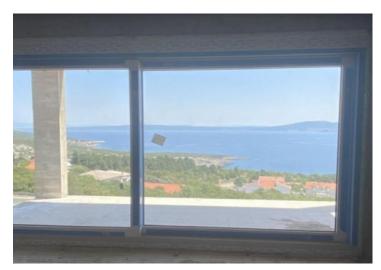

**Price** € 350 000

Incomplete villa with swimming pool and garage in Klenovica with breathtaking sea views! High quality construction of a luxury villa with a swimming pool and a unique sea view is half finished. Total area: 308 m2 BRP + 50 m2 garage (Total: 358 m2)

#### The villa consists of:

- 1.) Basement with garages and tavern, stairs leading to the ground floor
- 2.) Ground floor with a spacious open space living room connected to the kitchen and dining room, spacious bathroom and connection by stairs to the first floor and basement, exit to the terrace connected to the pool and sun deck and a beautiful sea view
- 3.) The first floor consists of 4 spacious bedrooms each with its own bathroom en-suite and two covered terraces overlooking the sea.