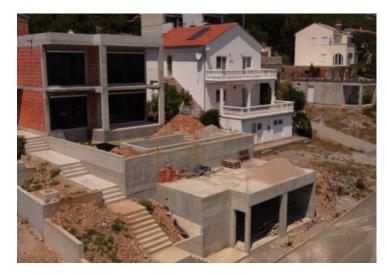

**Price** € 350 000

Incomplete villa with swimming pool and garage in Klenovica with breathtaking sea views! High quality construction of a luxury villa with a swimming pool and a unique sea view is half finished. Total area: 308 m2 BRP + 50 m2 garage (Total: 358 m2)

#### The villa consists of:

- 1.) Basement with garages and tavern, stairs leading to the ground floor
- 2.) Ground floor with a spacious open space living room connected to the kitchen and dining room, spacious bathroom and connection by stairs to the first floor and basement, exit to the terrace connected to the pool and sun deck and a beautiful sea view
- 3.) The first floor consists of 4 spacious bedrooms each with its own bathroom en-suite and two covered terraces overlooking the sea.

The house is currently in the ROH-BAU phase of construction, installed PVC Gealan carpentry, electrical installations, roof waterproofing ...

The expressed price is for the purchase at the current stage, by agreement with the investor there is a possibility of completing and equipping the house at the request of the buyer.