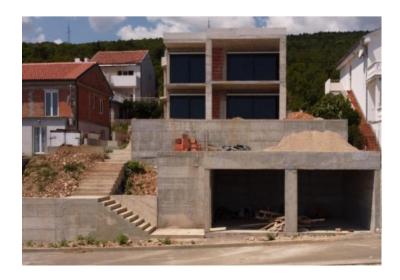

**Price** € 350 000

Incomplete villa with swimming pool and garage in Klenovica with breathtaking sea views! High quality construction of a luxury villa with a swimming pool and a unique sea view is half finished. Total area: 308 m2 BRP + 50 m2 garage (Total: 358 m2)

#### The villa consists of:

- 1.) Basement with garages and tavern, stairs leading to the ground floor
- 2.) Ground floor with a spacious open space living room connected to the kitchen and dining room, spacious bathroom and connection by stairs to the first floor and basement, exit to the terrace connected to the pool and sun deck and a beautiful sea view
- 3.) The first floor consists of 4 spacious bedrooms each with its own bathroom en-suite and two covered terraces overlooking the sea.

The house is currently in the ROH-BAU phase of construction, installed PVC Gealan carpentry, electrical installations, roof waterproofing ...

The expressed price is for the purchase at the current stage, by agreement with the investor there is a possibility of completing and equipping the house at the request of the buyer.