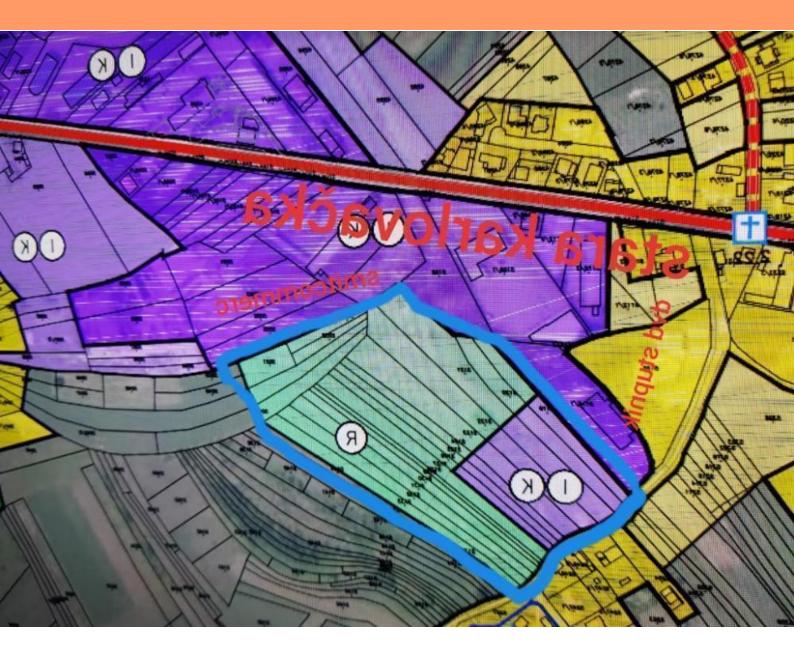

Ref RE-AB-P-327 Type Land plot

**Region** Zagreb and Slavonija

**Location** Lučko Stupnik

Front line No Sea view No

**Plot size** 14000 sqm **Price** € 436 000

Tel: +385 91 357 3071 Viber, Whatsapp info@adrionika.com www.adrionika.com

Land plot for sale in industrial construction zone in Lučko Stupnik near Zagreb.

There is a possibility to buy 3000 - 8000 - 12.000 - 20.000 - 30.000 - 200.000 sq.m. and even more. Coefficient of construction is 60%.