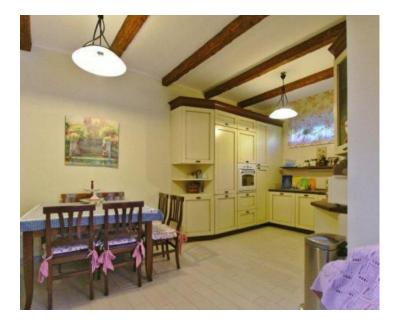

We are offering a stylish apartment with an open sea and marina view in Opatija It is a very impressive apartment of 72.66  $m^2$ , located on the first floor.

This three bedroom apartment with a living room has a spacious terrace oriented to the south side which provides a great source of light and warmth.

The apartment is equipped with luxurious, modern furnishings custom made to further enhance its comfort and charm.

The building has an elevator, and the apartment has a parking space in the garage and an outside parking space.