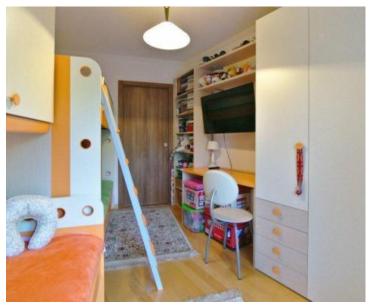

We are offering a stylish apartment with an open sea and marina view in Opatija It is a very impressive apartment of 72.66  $m^2$ , located on the first floor.

This three bedroom apartment with a living room has a spacious terrace oriented to the south side which provides a great source of light and warmth.