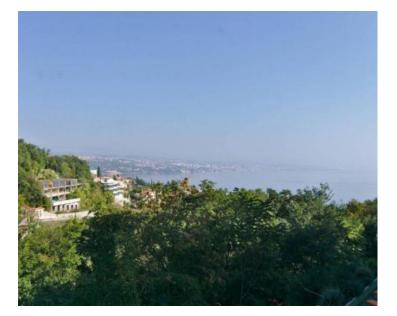

We are offering a stylish apartment with an open sea and marina view in Opatija It is a very impressive apartment of 72.66  $m^2$ , located on the first floor.

This three bedroom apartment with a living room has a spacious terrace oriented to the south side which provides a great source of light and warmth.