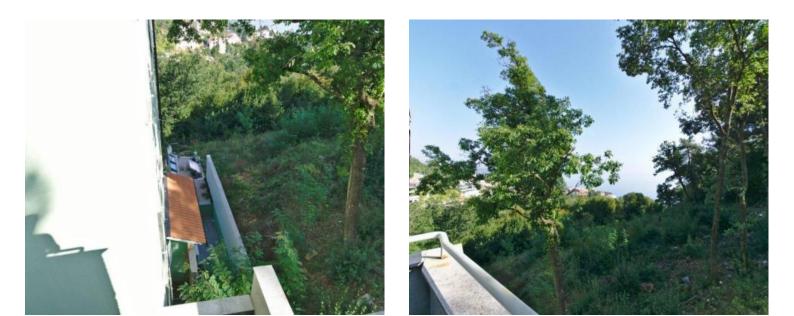

We are offering a stylish apartment with an open sea and marina view in Opatija It is a very impressive apartment of 72.66  $m^2$ , located on the first floor.

This three bedroom apartment with a living room has a spacious terrace oriented to the south side which provides a great source of light and warmth.

In the basement there is storage space for each apartment.

Located on a prestigious location of the city, just a few minutes from the center of Opatija and its beautiful beaches, the apartment is an excellent opportunity.