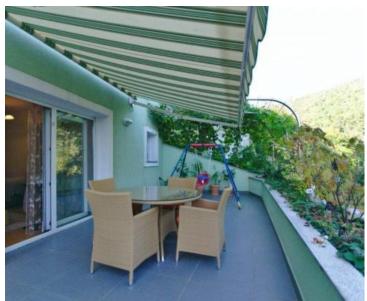

We are offering a stylish apartment with an open sea and marina view in Opatija It is a very impressive apartment of 72.66  $m^2$ , located on the first floor.

This three bedroom apartment with a living room has a spacious terrace oriented to the south side which provides a great source of light and warmth.

The apartment is equipped with luxurious, modern furnishings custom made to further enhance its comfort and charm.

The building has an elevator, and the apartment has a parking space in the garage and an outside parking space.