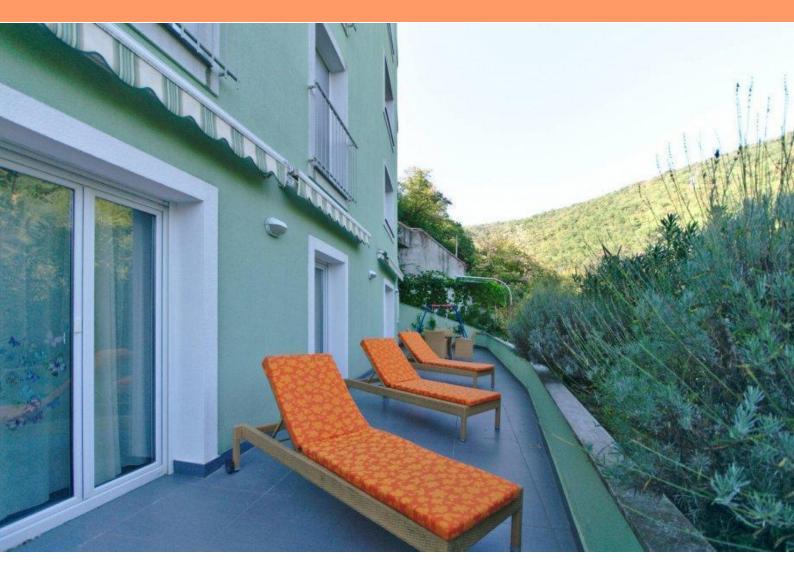

We are offering a stylish apartment with an open sea and marina view in Opatija It is a very impressive apartment of 72.66  $m^2$ , located on the first floor.

This three bedroom apartment with a living room has a spacious terrace oriented to the south side which provides a great source of light and warmth.

The apartment is equipped with luxurious, modern furnishings custom made to further enhance its comfort and charm.

The building has an elevator, and the apartment has a parking space in the garage and an outside parking space.