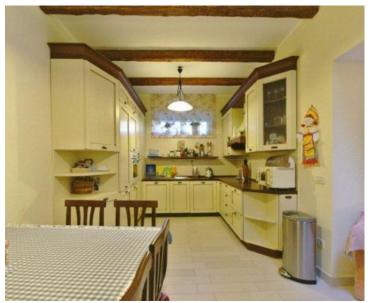

We are offering a stylish apartment with an open sea and marina view in Opatija It is a very impressive apartment of 72.66  $m^2$ , located on the first floor.

This three bedroom apartment with a living room has a spacious terrace oriented to the south side which provides a great source of light and warmth.

The apartment is equipped with luxurious, modern furnishings custom made to further enhance its comfort and charm.

The building has an elevator, and the apartment has a parking space in the garage and an outside parking space.