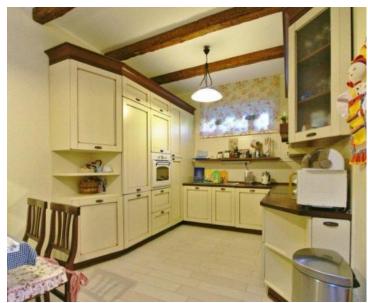

We are offering a stylish apartment with an open sea and marina view in Opatija It is a very impressive apartment of 72.66  $m^2$ , located on the first floor.

This three bedroom apartment with a living room has a spacious terrace oriented to the south side which provides a great source of light and warmth.

The apartment is equipped with luxurious, modern furnishings custom made to further enhance its comfort and charm.

The building has an elevator, and the apartment has a parking space in the garage and an outside parking space.