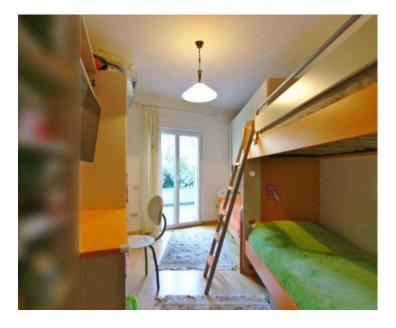

We are offering a stylish apartment with an open sea and marina view in Opatija It is a very impressive apartment of 72.66  $m^2$ , located on the first floor.

This three bedroom apartment with a living room has a spacious terrace oriented to the south side which provides a great source of light and warmth.