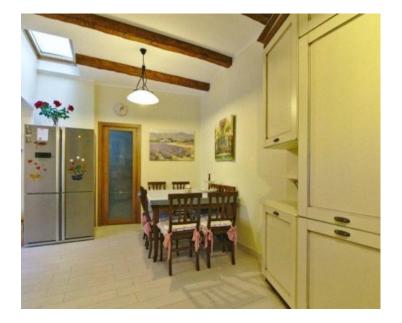

We are offering a stylish apartment with an open sea and marina view in Opatija It is a very impressive apartment of 72.66  $m^2$ , located on the first floor.

This three bedroom apartment with a living room has a spacious terrace oriented to the south side which provides a great source of light and warmth.

The apartment is equipped with luxurious, modern furnishings custom made to further enhance its comfort and charm.

The building has an elevator, and the apartment has a parking space in the garage and an outside parking space.