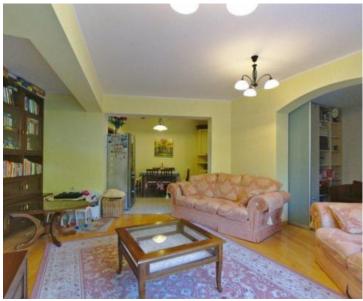

We are offering a stylish apartment with an open sea and marina view in Opatija It is a very impressive apartment of 72.66  $m^2$ , located on the first floor.

This three bedroom apartment with a living room has a spacious terrace oriented to the south side which provides a great source of light and warmth.

The apartment is equipped with luxurious, modern furnishings custom made to further enhance its comfort and charm.

The building has an elevator, and the apartment has a parking space in the garage and an outside parking space.