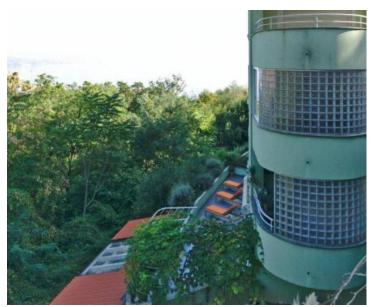

We are offering a stylish apartment with an open sea and marina view in Opatija It is a very impressive apartment of 72.66  $m^2$ , located on the first floor.

This three bedroom apartment with a living room has a spacious terrace oriented to the south side which provides a great source of light and warmth.