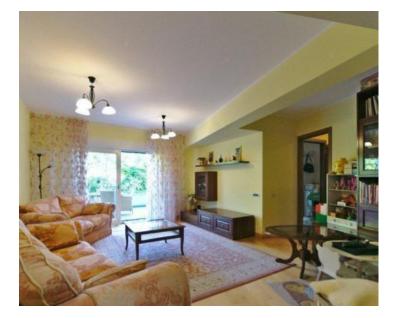

We are offering a stylish apartment with an open sea and marina view in Opatija It is a very impressive apartment of 72.66  $m^2$ , located on the first floor.

This three bedroom apartment with a living room has a spacious terrace oriented to the south side which provides a great source of light and warmth.

The apartment is equipped with luxurious, modern furnishings custom made to further enhance its comfort and charm.

The building has an elevator, and the apartment has a parking space in the garage and an outside parking space.