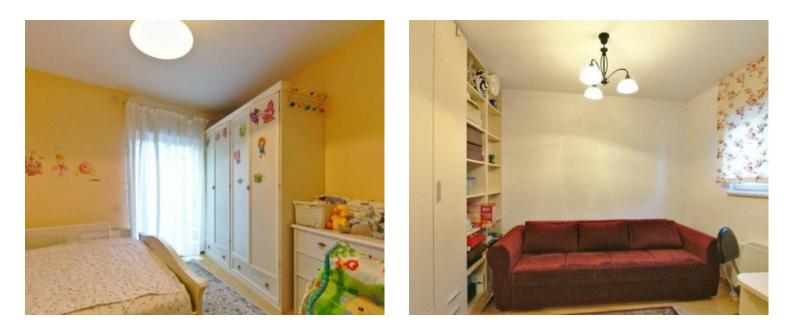

We are offering a stylish apartment with an open sea and marina view in Opatija It is a very impressive apartment of 72.66  $m^2$ , located on the first floor.

This three bedroom apartment with a living room has a spacious terrace oriented to the south side which provides a great source of light and warmth.

The apartment is equipped with luxurious, modern furnishings custom made to further enhance its comfort and charm.

The building has an elevator, and the apartment has a parking space in the garage and an outside parking space.