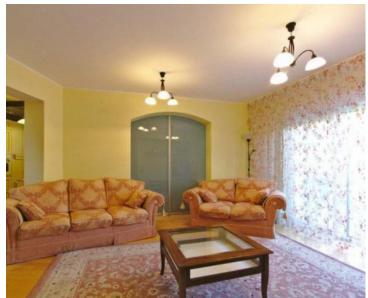

We are offering a stylish apartment with an open sea and marina view in Opatija It is a very impressive apartment of 72.66  $m^2$ , located on the first floor.

This three bedroom apartment with a living room has a spacious terrace oriented to the south side which provides a great source of light and warmth.

The apartment is equipped with luxurious, modern furnishings custom made to further enhance its comfort and charm.

The building has an elevator, and the apartment has a parking space in the garage and an outside parking space.