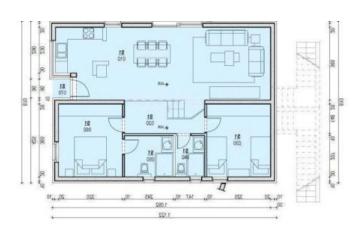

New two-bedroom apartment in Starigrad on Hvar!

Apartment has total area of 98 sq.m. with land plot of 92 sq.m.

It offers entry, two bedrooms, two bathrooms, huge salon with dining and living area with kitchen area, loggia and garden with outdoor dining facilities.

www.adrionika.com

| ISKAZ NETO KORISNIH POVRŠINA - PRIZEMLJE |             |               |                        |                              |        |      |
|------------------------------------------|-------------|---------------|------------------------|------------------------------|--------|------|
| REDU. POV. (m2)                          | KOEF REDUK. | POVRŠINA (m2) | VISINA PROSTORIJE (cm) | PROSTORIJA                   | OZNAKA | STAN |
|                                          |             |               |                        |                              |        | 18   |
| 37,69                                    | 1,00        | 37,89         | 255                    | One, bor., kuh. I blagavaona | 010    |      |
| 8.75                                     | 1,00        | 6,75          | 255                    | Hodnik                       | 020    |      |
| 11,68                                    | 1,00        | 11,68         | 255                    | Soba                         | 0E0    |      |
| 10.5                                     | 100.1       | 10.5          | 220                    | eninoam/V                    | 780    |      |