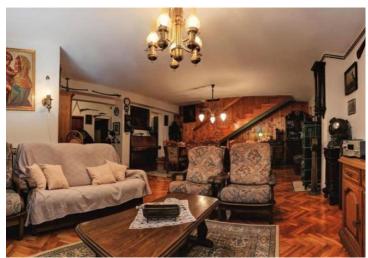

Very special offer in Split outskirts!

Total area is 587 sq.m. Land plot is 1734 sq.m. BASEMENT: cellar - konoba GROUND FLOOR: three storage areas and a spacious garage 1st FLOOR: two bedrooms, kitchen with dining area, spacious living room, storage room, bathroom and terrace 2nd FLOOR: mater bedroom and terrace with panoramic views