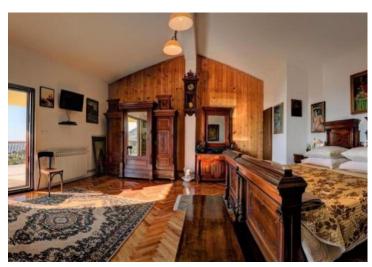

Very special offer in Split outskirts!

Total area is 587 sq.m. Land plot is 1734 sq.m. BASEMENT: cellar - konoba GROUND FLOOR: three storage areas and a spacious garage 1st FLOOR: two bedrooms, kitchen with dining area, spacious living room, storage room, bathroom and terrace 2nd FLOOR: mater bedroom and terrace with panoramic views