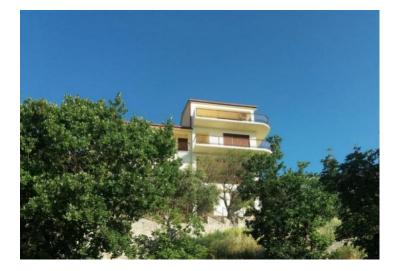

Very special offer in Split outskirts!

Total area is 587 sq.m. Land plot is 1734 sq.m. BASEMENT: cellar - konoba GROUND FLOOR: three storage areas and a spacious garage 1st FLOOR: two bedrooms, kitchen with dining area, spacious living room, storage room, bathroom and terrace 2nd FLOOR: mater bedroom and terrace with panoramic views