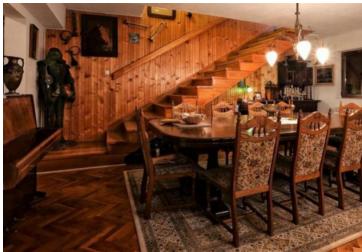

Very special offer in Split outskirts!

Total area is 587 sq.m. Land plot is 1734 sq.m. BASEMENT: cellar - konoba GROUND FLOOR: three storage areas and a spacious garage 1st FLOOR: two bedrooms, kitchen with dining area, spacious living room, storage room, bathroom and terrace 2nd FLOOR: mater bedroom and terrace with panoramic views