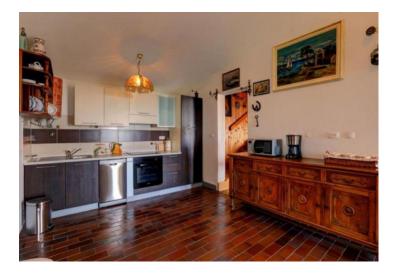

Very special offer in Split outskirts!

Total area is 587 sq.m. Land plot is 1734 sq.m. BASEMENT: cellar - konoba GROUND FLOOR: three storage areas and a spacious garage 1st FLOOR: two bedrooms, kitchen with dining area, spacious living room, storage room, bathroom and terrace 2nd FLOOR: mater bedroom and terrace with panoramic views