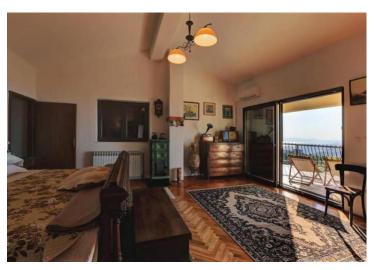

Very special offer in Split outskirts!

Total area is 587 sq.m. Land plot is 1734 sq.m. BASEMENT: cellar - konoba GROUND FLOOR: three storage areas and a spacious garage 1st FLOOR: two bedrooms, kitchen with dining area, spacious living room, storage room, bathroom and terrace 2nd FLOOR: mater bedroom and terrace with panoramic views