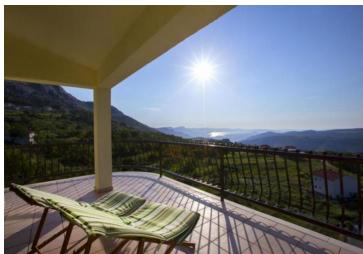

Very special offer in Split outskirts!

Total area is 587 sq.m. Land plot is 1734 sq.m. BASEMENT: cellar - konoba GROUND FLOOR: three storage areas and a spacious garage 1st FLOOR: two bedrooms, kitchen with dining area, spacious living room, storage room, bathroom and terrace 2nd FLOOR: mater bedroom and terrace with panoramic views