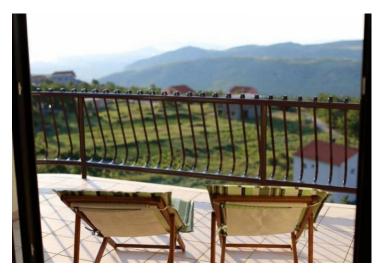

Very special offer in Split outskirts!

Total area is 587 sq.m. Land plot is 1734 sq.m. BASEMENT: cellar - konoba GROUND FLOOR: three storage areas and a spacious garage 1st FLOOR: two bedrooms, kitchen with dining area, spacious living room, storage room, bathroom and terrace 2nd FLOOR: mater bedroom and terrace with panoramic views