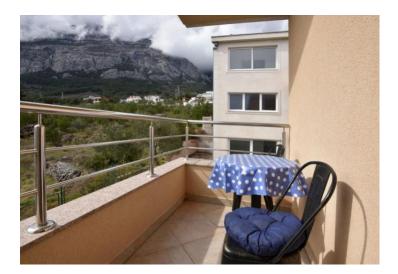

Each apartment consists of a hallway, three bedrooms, two bathrooms, kitchen with dining room, living room, small east balcony overlooking the mountain Biokovo and a large terrace with a beautiful open view of the sea and islands.