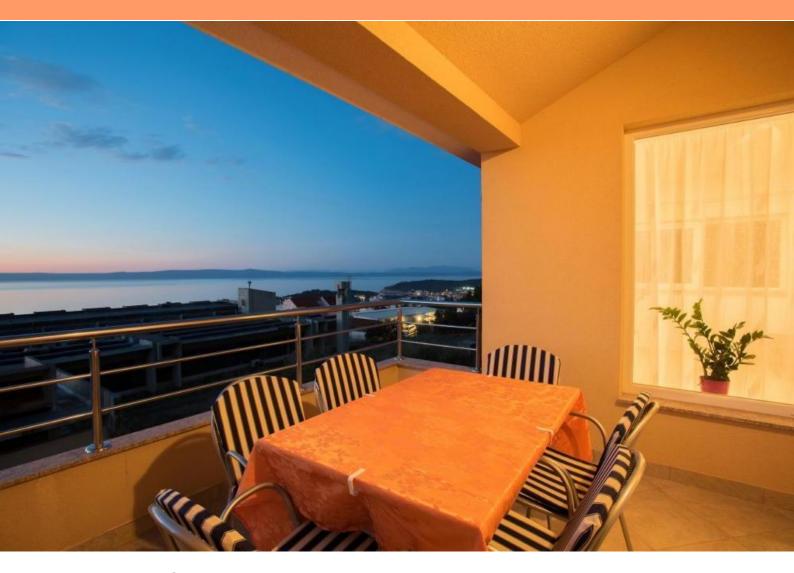

Each apartment consists of a hallway, three bedrooms, two bathrooms, kitchen with dining room, living room, small east balcony overlooking the mountain Biokovo and a large terrace with a beautiful open view of the sea and islands.