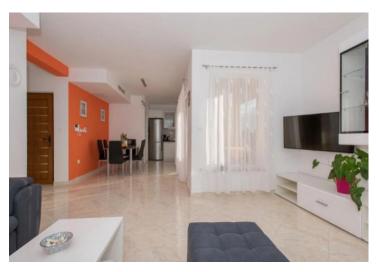

Each apartment consists of a hallway, three bedrooms, two bathrooms, kitchen with dining room, living room, small east balcony overlooking the mountain Biokovo and a large terrace with a beautiful open view of the sea and islands.

The house was built to the highest standards of construction, while the equipment used first-class materials and custom-made furniture. All rooms are air conditioned. Sold fully furnished and equipped.