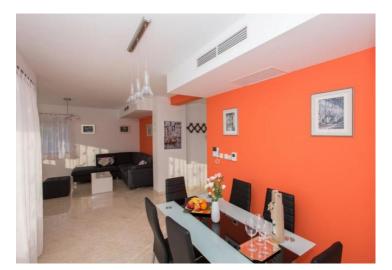

Each apartment consists of a hallway, three bedrooms, two bathrooms, kitchen with dining room, living room, small east balcony overlooking the mountain Biokovo and a large terrace with a beautiful open view of the sea and islands.

The house was built to the highest standards of construction, while the equipment used first-class materials and custom-made furniture. All rooms are air conditioned. Sold fully furnished and equipped.