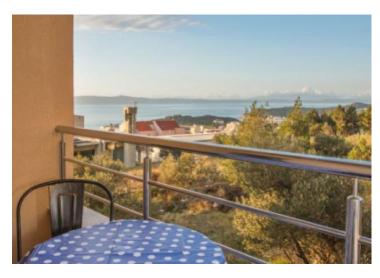

Each apartment consists of a hallway, three bedrooms, two bathrooms, kitchen with dining room, living room, small east balcony overlooking the mountain Biokovo and a large terrace with a beautiful open view of the sea and islands.