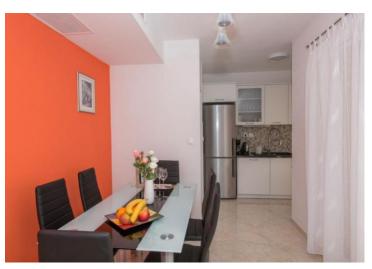

Each apartment consists of a hallway, three bedrooms, two bathrooms, kitchen with dining room, living room, small east balcony overlooking the mountain Biokovo and a large terrace with a beautiful open view of the sea and islands.

The house was built to the highest standards of construction, while the equipment used first-class materials and custom-made furniture. All rooms are air conditioned. Sold fully furnished and equipped.