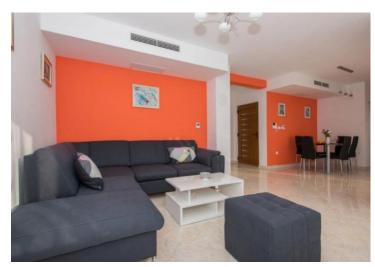

Each apartment consists of a hallway, three bedrooms, two bathrooms, kitchen with dining room, living room, small east balcony overlooking the mountain Biokovo and a large terrace with a beautiful open view of the sea and islands.

The house was built to the highest standards of construction, while the equipment used first-class materials and custom-made furniture. All rooms are air conditioned. Sold fully furnished and equipped.