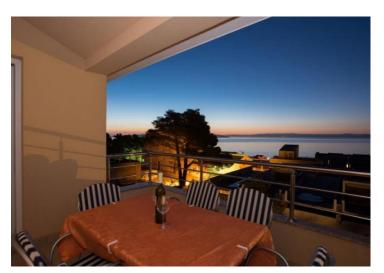

Each apartment consists of a hallway, three bedrooms, two bathrooms, kitchen with dining room, living room, small east balcony overlooking the mountain Biokovo and a large terrace with a beautiful open view of the sea and islands.