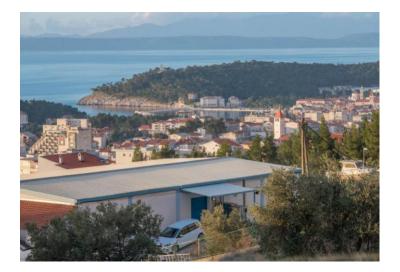

Spacious property for sale in Makarska just 750 meters from the beaches! It is located in a quiet part of town on the slopes of Mount Biokovo, 2 km away from the center of Makarska.

The house spreads over 390m2 of living space, divided between three floors. On the ground floor there are two spacious garages, a boiler room for solar heating, a tavern and a wc. On the first and second floor there are two spacious three bedroom apartments.