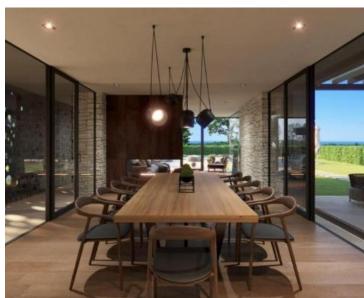

The villa will have 230 m2 of surface, with 1500 m2 of garden.

The ground floor will get a kitchen, dining room, living room, toilet, bedroom with bathroom.

Upper floor will receive a hall, upstairs there are three bedrooms, each with its own bathroom and a large terrace of 78 m2 with jacuzzi and sea panorama.