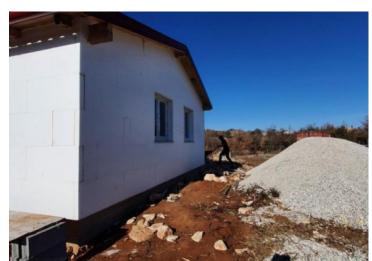

The construction of these facilities is also underway.

The already built building has an area of 70 m2.

And in accordance with the project, the main house is actually a villa with a swimming pool.

Additionally a farm building will be built, as well as various additional facilities.