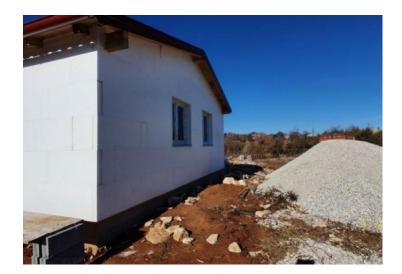

The construction of these facilities is also underway.

The already built building has an area of 70 m2.

And in accordance with the project, the main house is actually a villa with a swimming pool.

Additionally a farm building will be built, as well as various additional facilities.