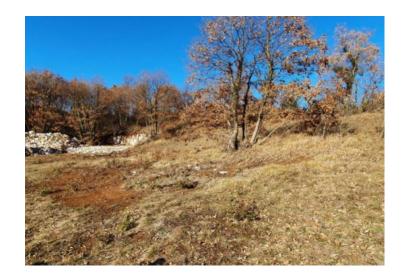

The construction of these facilities is also underway.

The already built building has an area of 70 m2.

And in accordance with the project, the main house is actually a villa with a swimming pool.

Additionally a farm building will be built, as well as various additional facilities.

This estate is ideal for farming or eco-tourism, it is located in a quiet neighborhood and is surrounded by beautiful unspoilt nature in solitude.

Distance from other houses is cca. 200 meters and more.