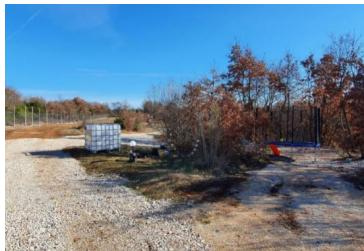

The construction of these facilities is also underway.

The already built building has an area of 70 m2.

And in accordance with the project, the main house is actually a villa with a swimming pool.

Additionally a farm building will be built, as well as various additional facilities.

The access is from the asphalt road, and the connection for infrastructure, electricity and water is located at a distance of 100 m.

The whole area is completely fenced with a wire fence.

Overall additional expenses borne by the Buyer of real estate in Croatia are around 7% of property cost in total, which includes: property transfer tax (3% of property value), agency/brokerage commission (3%+VAT on commission), advocate fee (cca 1%), notary fee, court registration fee and official certified translation expenses. Agency/brokerage agreement is signed prior to visiting properties.