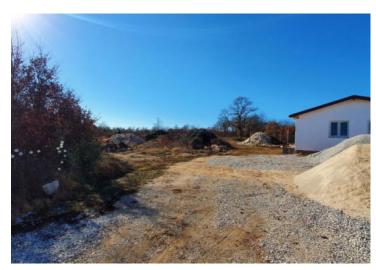

This estate is ideal for farming or eco-tourism, it is located in a quiet neighborhood and is surrounded by beautiful unspoilt nature in solitude.

Distance from other houses is cca. 200 meters and more.

The access is from the asphalt road, and the connection for infrastructure, electricity and water is located at a distance of 100 m.

The whole area is completely fenced with a wire fence.

Overall additional expenses borne by the Buyer of real estate in Croatia are around 7% of property cost in total, which includes: property transfer tax (3% of property value), agency/brokerage commission (3%+VAT on commission), advocate fee (cca 1%), notary fee, court registration fee and official certified translation expenses. Agency/brokerage agreement is signed prior to visiting properties.