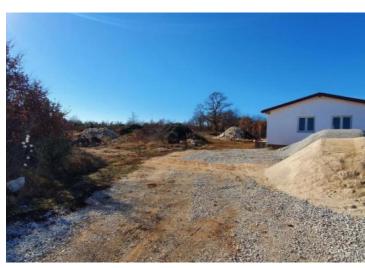

This estate is ideal for farming or eco-tourism, it is located in a quiet neighborhood and is surrounded by beautiful unspoilt nature in solitude.

Distance from other houses is cca. 200 meters and more.

The access is from the asphalt road, and the connection for infrastructure, electricity and water is located at a distance of 100 m.

The whole area is completely fenced with a wire fence.

Overall additional expenses borne by the Buyer of real estate in Croatia are around 7% of property cost in total, which includes: property transfer tax (3% of property value), agency/brokerage commission (3%+VAT on commission), advocate fee (cca 1%), notary fee, court registration fee and official certified translation expenses. Agency/brokerage agreement is signed prior to visiting properties.