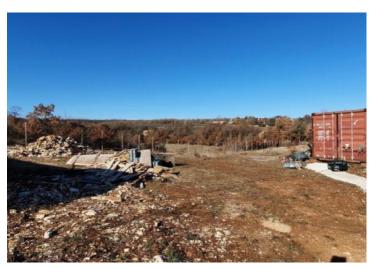

The construction of these facilities is also underway.

The already built building has an area of 70 m2.

And in accordance with the project, the main house is actually a villa with a swimming pool.

Additionally a farm building will be built, as well as various additional facilities.