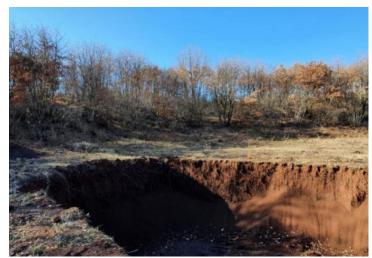

The construction of these facilities is also underway.

The already built building has an area of 70 m2.

And in accordance with the project, the main house is actually a villa with a swimming pool.

Additionally a farm building will be built, as well as various additional facilities.