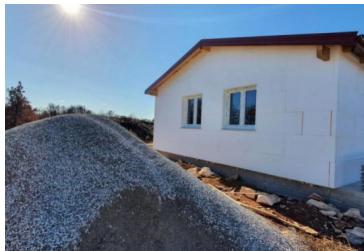

The construction of these facilities is also underway.

The already built building has an area of 70 m2.

And in accordance with the project, the main house is actually a villa with a swimming pool.

Additionally a farm building will be built, as well as various additional facilities.