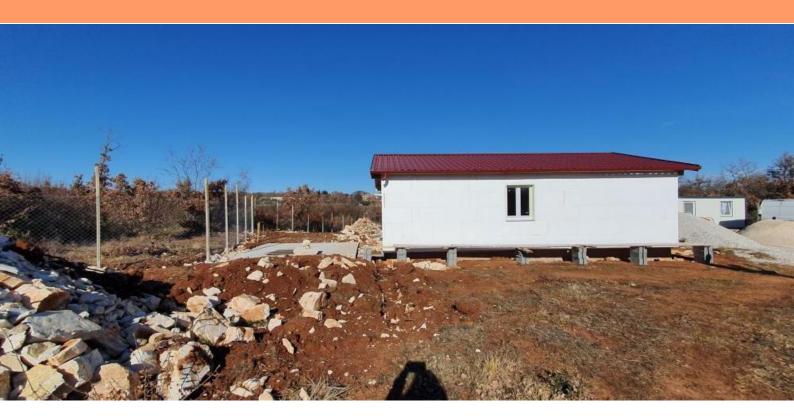

Fantastic estate in Svetvincenat on 27.283m2 of land!

It is a proeprty for which a location permit and a preliminary design for the construction of 300 m2 of residential buildings and 700 m2 of farm buildings were obtained.

The construction of these facilities is also underway.

The already built building has an area of 70 m2.

And in accordance with the project, the main house is actually a villa with a swimming pool.

Additionally a farm building will be built, as well as various additional facilities.

This estate is ideal for farming or eco-tourism, it is located in a quiet neighborhood and is surrounded by beautiful unspoilt nature in solitude.

Distance from other houses is cca. 200 meters and more.