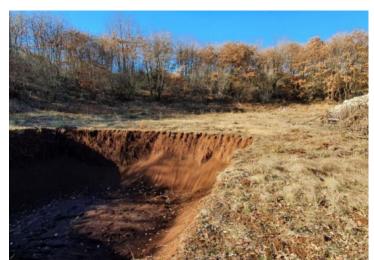

The construction of these facilities is also underway.

The already built building has an area of 70 m2.

And in accordance with the project, the main house is actually a villa with a swimming pool.

Additionally a farm building will be built, as well as various additional facilities.