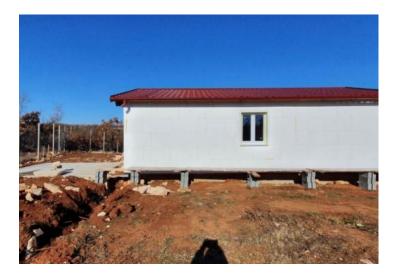

The construction of these facilities is also underway.

The already built building has an area of 70 m2.

And in accordance with the project, the main house is actually a villa with a swimming pool.

Additionally a farm building will be built, as well as various additional facilities.