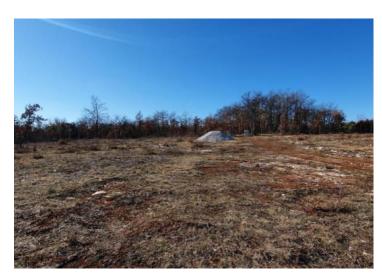

Fantastic estate in Svetvincenat on 27.283m2 of land!

It is a proeprty for which a location permit and a preliminary design for the construction of 300 m2 of residential buildings and 700 m2 of farm buildings were obtained.

This estate is ideal for farming or eco-tourism, it is located in a quiet neighborhood and is surrounded by beautiful unspoilt nature in solitude.

Distance from other houses is cca. 200 meters and more.