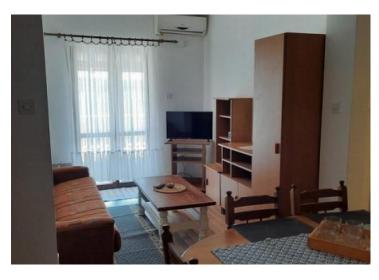

There is a possibility of swimming pool construciton on the territory.

On the ground floor there is a one bedroom apartment 37.5 m2 with a covered terrace of 19 m2.

On the 1st floor: two bedroom apartment 60m2, consisting of living room, two bedrooms, kitchen with dining room, two bathrooms, pantry and a large covered terrace of approximately 57m2.

On the 2nd floor: three bedroom apartment 60m2, consisting of 3 bedrooms, living room with kitchen, 3 bathrooms and a covered terrace of 30m2 + storage 15 m2.

The garage has an area of 49m2 and is legalized as an additional apartment.