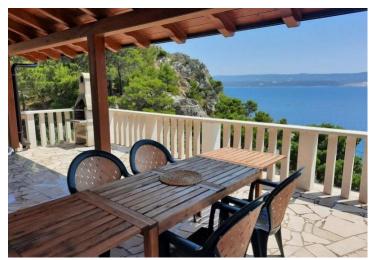

Ref RE-LB11233
Type Mini-hotel

RegionDalmatia → OmisLocationLokva Rogoznica

Front line Yes
Sea view Yes
Distance to sea 5 m

Floorspace190 sqmPlot size1300 sqm

No. of bedrooms6No. of bathrooms5

**Price** € 650 000

#### Unique offer on the 1st line to the sea on Omis Riviera, Lokva Rogoznica! Three apartments plus garage!

This is an apart-house with direct sea view and total floorspace of 190 sq.m. on a large land plot of 1300 sq.m.

There is uncovered terrace with BBQ zone and outdoor dining which has an area of 27m2.

There is a road between the house and the beach.

If needed, the house can be converted into a private house.

Overall additional expenses borne by the Buyer of real estate in Croatia are around 7% of property cost in total, which includes: property transfer tax (3% of property value), agency/brokerage commission (3%+VAT on commission), advocate fee (cca 1%), notary fee, court registration fee and official certified translation expenses. Agency/brokerage agreement is signed prior to visiting properties.