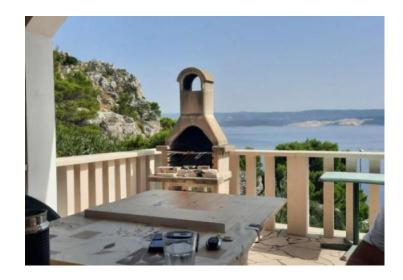

There is uncovered terrace with BBQ zone and outdoor dining which has an area of 27m2.

There is a road between the house and the beach.

If needed, the house can be converted into a private house.

Overall additional expenses borne by the Buyer of real estate in Croatia are around 7% of property cost in total, which includes: property transfer tax (3% of property value), agency/brokerage commission (3%+VAT on commission), advocate fee (cca 1%), notary fee, court registration fee and official certified translation expenses. Agency/brokerage agreement is signed prior to visiting properties.