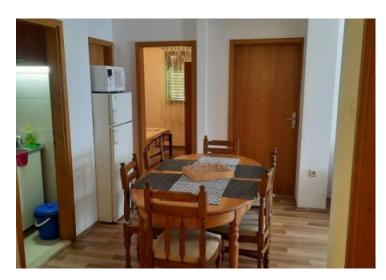

There is a possibility of swimming pool construciton on the territory.

On the ground floor there is a one bedroom apartment 37.5 m2 with a covered terrace of 19 m2.

On the 1st floor: two bedroom apartment 60m2, consisting of living room, two bedrooms, kitchen with dining room, two bathrooms, pantry and a large covered terrace of approximately 57m2.

On the 2nd floor: three bedroom apartment 60m2, consisting of 3 bedrooms, living room with kitchen, 3 bathrooms and a covered terrace of 30m2 + storage 15 m2.

The garage has an area of 49m2 and is legalized as an additional apartment.