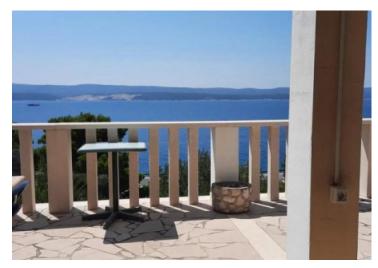

#### Unique offer on the 1st line to the sea on Omis Riviera, Lokva Rogoznica! Three apartments plus garage!

This is an apart-house with direct sea view and total floorspace of 190 sq.m. on a large land plot of 1300 sq.m.

There is a possibility of swimming pool construciton on the territory.

On the ground floor there is a one bedroom apartment 37.5 m2 with a covered terrace of 19 m2.

On the 1st floor: two bedroom apartment 60m2, consisting of living room, two bedrooms, kitchen with dining room, two bathrooms, pantry and a large covered terrace of approximately 57m2.

There is uncovered terrace with BBQ zone and outdoor dining which has an area of 27m2.

There is a road between the house and the beach.

If needed, the house can be converted into a private house.

Overall additional expenses borne by the Buyer of real estate in Croatia are around 7% of property cost in total, which includes: property transfer tax (3% of property value), agency/brokerage commission (3%+VAT on commission), advocate fee (cca 1%), notary fee, court registration fee and official certified translation expenses. Agency/brokerage agreement is signed prior to visiting properties.