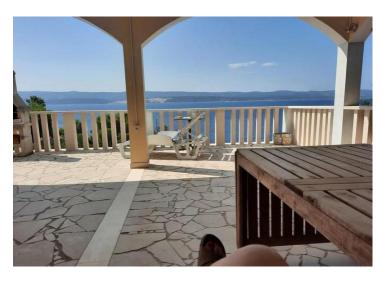

#### Unique offer on the 1st line to the sea on Omis Riviera, Lokva Rogoznica! Three apartments plus garage!

This is an apart-house with direct sea view and total floorspace of 190 sq.m. on a large land plot of 1300 sq.m.

There is a possibility of swimming pool construciton on the territory.

On the ground floor there is a one bedroom apartment 37.5 m2 with a covered terrace of 19 m2.

On the 1st floor: two bedroom apartment 60m2, consisting of living room, two bedrooms, kitchen with dining room, two bathrooms, pantry and a large covered terrace of approximately 57m2.