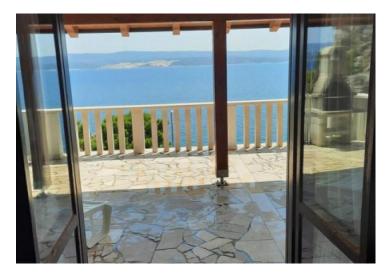

#### Unique offer on the 1st line to the sea on Omis Riviera, Lokva Rogoznica! Three apartments plus garage!

This is an apart-house with direct sea view and total floorspace of 190 sq.m. on a large land plot of 1300 sq.m.

There is uncovered terrace with BBQ zone and outdoor dining which has an area of 27m2.

There is a road between the house and the beach.

If needed, the house can be converted into a private house.

Overall additional expenses borne by the Buyer of real estate in Croatia are around 7% of property cost in total, which includes: property transfer tax (3% of property value), agency/brokerage commission (3%+VAT on commission), advocate fee (cca 1%), notary fee, court registration fee and official certified translation expenses. Agency/brokerage agreement is signed prior to visiting properties.