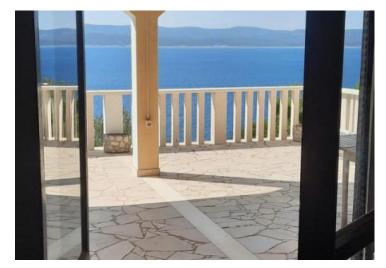

#### Unique offer on the 1st line to the sea on Omis Riviera, Lokva Rogoznica! Three apartments plus garage!

This is an apart-house with direct sea view and total floorspace of 190 sq.m. on a large land plot of 1300 sq.m.

There is a possibility of swimming pool construciton on the territory.

On the ground floor there is a one bedroom apartment 37.5 m2 with a covered terrace of 19 m2.

On the 1st floor: two bedroom apartment 60m2, consisting of living room, two bedrooms, kitchen with dining room, two bathrooms, pantry and a large covered terrace of approximately 57m2.