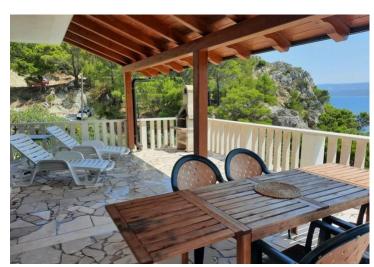

#### Unique offer on the 1st line to the sea on Omis Riviera, Lokva Rogoznica! Three apartments plus garage!

This is an apart-house with direct sea view and total floorspace of 190 sq.m. on a large land plot of 1300 sq.m.

There is a possibility of swimming pool construciton on the territory.

On the ground floor there is a one bedroom apartment 37.5 m2 with a covered terrace of 19 m2.

On the 1st floor: two bedroom apartment 60m2, consisting of living room, two bedrooms, kitchen with dining room, two bathrooms, pantry and a large covered terrace of approximately 57m2.

There is uncovered terrace with BBQ zone and outdoor dining which has an area of 27m2.

There is a road between the house and the beach.

If needed, the house can be converted into a private house.

Overall additional expenses borne by the Buyer of real estate in Croatia are around 7% of property cost in total, which includes: property transfer tax (3% of property value), agency/brokerage commission (3%+VAT on commission), advocate fee (cca 1%), notary fee, court registration fee and official certified translation expenses. Agency/brokerage agreement is signed prior to visiting properties.