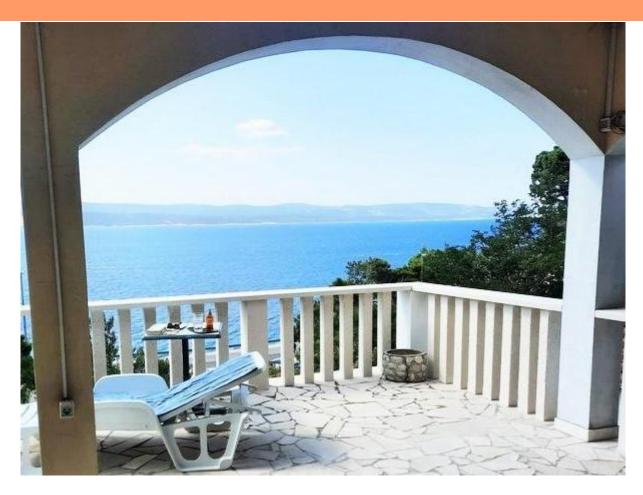

#### Unique offer on the 1st line to the sea on Omis Riviera, Lokva Rogoznica! Three apartments plus garage!

This is an apart-house with direct sea view and total floorspace of 190 sq.m. on a large land plot of 1300 sq.m.

There is a possibility of swimming pool construciton on the territory.

On the ground floor there is a one bedroom apartment 37.5 m2 with a covered terrace of 19 m2.

On the 1st floor: two bedroom apartment 60m2, consisting of living room, two bedrooms, kitchen with dining room, two bathrooms, pantry and a large covered terrace of approximately 57m2.

There is uncovered terrace with BBQ zone and outdoor dining which has an area of 27m2.

There is a road between the house and the beach.

If needed, the house can be converted into a private house.

Overall additional expenses borne by the Buyer of real estate in Croatia are around 7% of property cost in total, which includes: property transfer tax (3% of property value), agency/brokerage commission (3%+VAT on commission), advocate fee (cca 1%), notary fee, court registration fee and official certified translation expenses. Agency/brokerage agreement is signed prior to visiting properties.