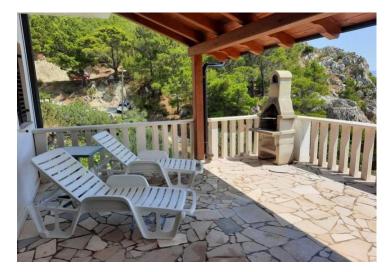

There is uncovered terrace with BBQ zone and outdoor dining which has an area of 27m2.

There is a road between the house and the beach.

If needed, the house can be converted into a private house.

Overall additional expenses borne by the Buyer of real estate in Croatia are around 7% of property cost in total, which includes: property transfer tax (3% of property value), agency/brokerage commission (3%+VAT on commission), advocate fee (cca 1%), notary fee, court registration fee and official certified translation expenses. Agency/brokerage agreement is signed prior to visiting properties.