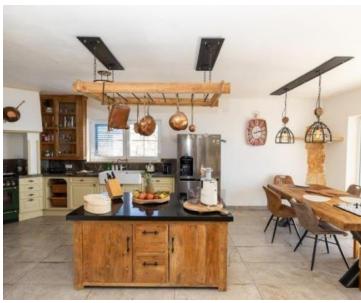

The villa consists of a basement, ground floor, first floor and attic.

In the basement of the house there is a space for socializing with table tennis, boiler room and swimming pool equipment.

The ground floor consists of a living area, with a large kitchen and living room, guest toilet and laundry. The living room opens onto a beautiful terrace with pool, which offers a beautiful panoramic view of the city and the sea.