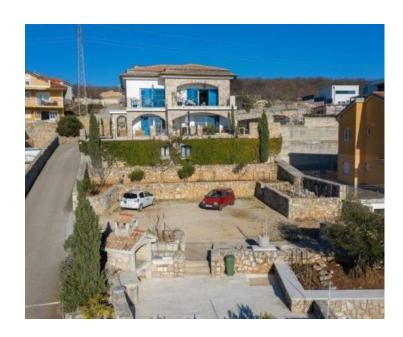

It is also possible to enjoy the fireplace. The garden itself offers a large parking space, BBQ area, and a tavern located below the plot. The whole villa and garden is built with traditional stone cladding, which gives the property a Mediterranean glow and fits it perfectly into the environment in which it is located. Great emphasis is placed on the quality of construction and the long-term potential of the property itself.