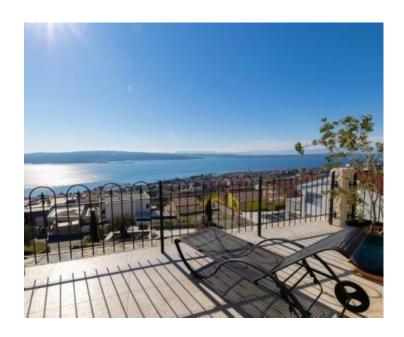

The villa consists of a basement, ground floor, first floor and attic.

In the basement of the house there is a space for socializing with table tennis, boiler room and swimming pool equipment.

The ground floor consists of a living area, with a large kitchen and living room, guest toilet and laundry. The living room opens onto a beautiful terrace with pool, which offers a beautiful panoramic view of the city and the sea.

It is also possible to enjoy the fireplace. The garden itself offers a large parking space, BBQ area, and a tavern located below the plot. The whole villa and garden is built with traditional stone cladding, which gives the property a Mediterranean glow and fits it perfectly into the environment in which it is located. Great emphasis is placed on the quality of construction and the long-term potential of the property itself.