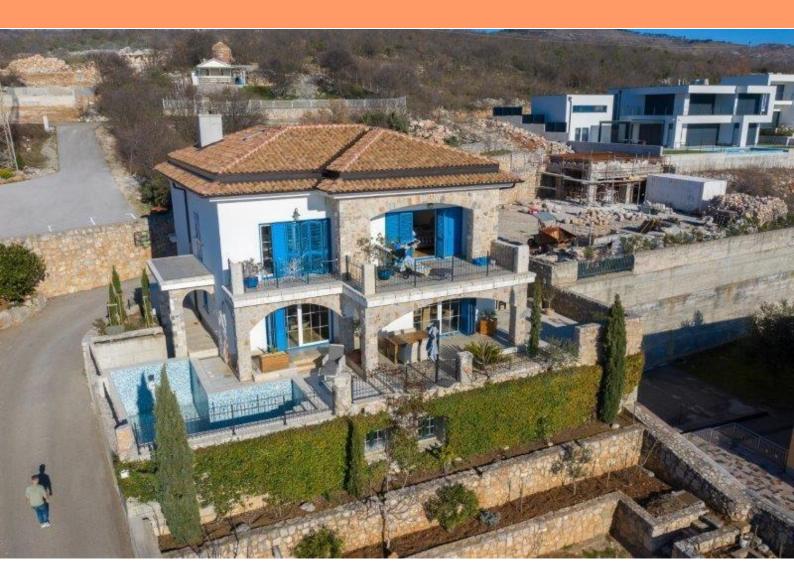

Beautiful authentic style villa with panoramic sea views in Crikvenica!

Villa has total area of 500 sq.m. It is located in the environment of beautiful family houses, on a plot of 1232 m2.

Designed and decorated with a combination of rustic complemented by modern elements, the villa was built and decorated with expensive materials and equipped with specially made furniture.

The villa consists of a basement, ground floor, first floor and attic.

In the basement of the house there is a space for socializing with table tennis, boiler room and swimming pool equipment.

The ground floor consists of a living area, with a large kitchen and living room, guest toilet and laundry. The living room opens onto a beautiful terrace with pool, which offers a beautiful panoramic view of the city and the sea.

The first floor of the villa consists of a bedroom, with three large bedrooms, each with its own bathroom. Rooms also offer the use of floor terraces. In the attic of the house is an unarranged part, a high unfinished building, in which it is very easy to make another apartment or suite. Heat pumps connected to underfloor heating are used to heat the house.

It is also possible to enjoy the fireplace. The garden itself offers a large parking space, BBQ area, and a tavern located below the plot. The whole villa and garden is built with traditional stone cladding, which gives the property a Mediterranean glow and fits it perfectly into the environment in which it is located. Great emphasis is placed on the quality of construction and the long-term potential of the property itself.