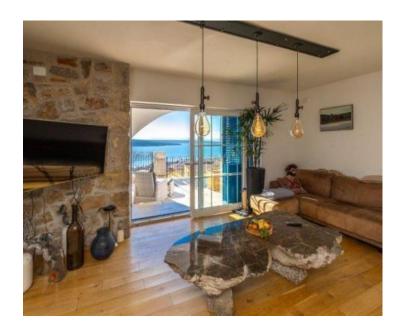

The villa consists of a basement, ground floor, first floor and attic.

In the basement of the house there is a space for socializing with table tennis, boiler room and swimming pool equipment.

The ground floor consists of a living area, with a large kitchen and living room, guest toilet and laundry. The living room opens onto a beautiful terrace with pool, which offers a beautiful panoramic view of the city and the sea.