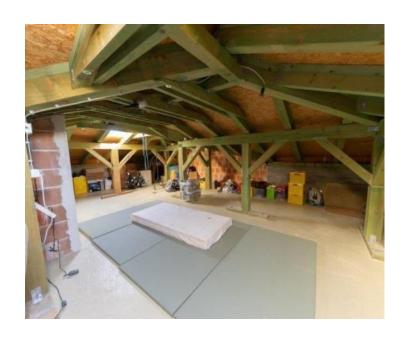

The first floor of the villa consists of a bedroom, with three large bedrooms, each with its own bathroom. Rooms also offer the use of floor terraces. In the attic of the house is an unarranged part, a high unfinished building, in which it is very easy to make another apartment or suite. Heat pumps connected to underfloor heating are used to heat the house.