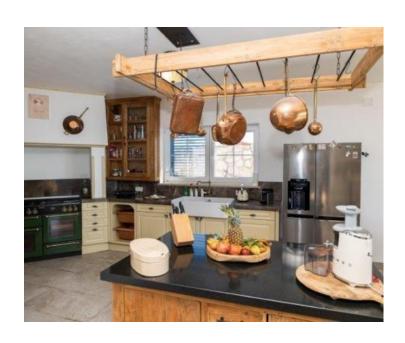

The villa consists of a basement, ground floor, first floor and attic.

In the basement of the house there is a space for socializing with table tennis, boiler room and swimming pool equipment.

The ground floor consists of a living area, with a large kitchen and living room, guest toilet and laundry. The living room opens onto a beautiful terrace with pool, which offers a beautiful panoramic view of the city and the sea.