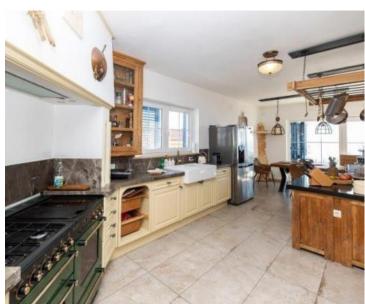

The villa consists of a basement, ground floor, first floor and attic.

In the basement of the house there is a space for socializing with table tennis, boiler room and swimming pool equipment.

The ground floor consists of a living area, with a large kitchen and living room, guest toilet and laundry. The living room opens onto a beautiful terrace with pool, which offers a beautiful panoramic view of the city and the sea.