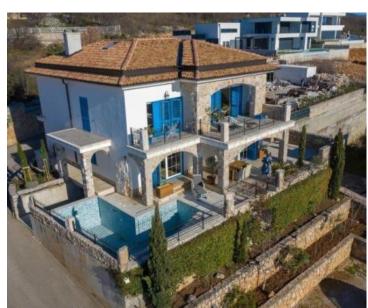

Beautiful authentic style villa with panoramic sea views in Crikvenica!

Villa has total area of 500 sq.m. It is located in the environment of beautiful family houses, on a plot of 1232 m2.

Designed and decorated with a combination of rustic complemented by modern elements, the villa was built and decorated with expensive materials and equipped with specially made furniture.

The villa consists of a basement, ground floor, first floor and attic.

In the basement of the house there is a space for socializing with table tennis, boiler room and swimming pool equipment.

The ground floor consists of a living area, with a large kitchen and living room, guest toilet and laundry. The living room opens onto a beautiful terrace with pool, which offers a beautiful panoramic view of the city and the sea.

It is also possible to enjoy the fireplace. The garden itself offers a large parking space, BBQ area, and a tavern located below the plot. The whole villa and garden is built with traditional stone cladding, which gives the property a Mediterranean glow and fits it perfectly into the environment in which it is located. Great emphasis is placed on the quality of construction and the long-term potential of the property itself.