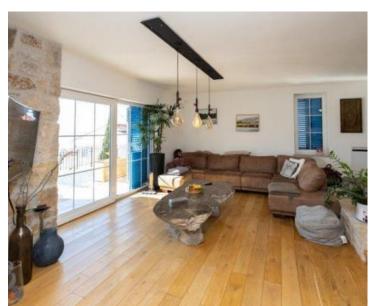

The villa consists of a basement, ground floor, first floor and attic.

In the basement of the house there is a space for socializing with table tennis, boiler room and swimming pool equipment.

The ground floor consists of a living area, with a large kitchen and living room, guest toilet and laundry. The living room opens onto a beautiful terrace with pool, which offers a beautiful panoramic view of the city and the sea.