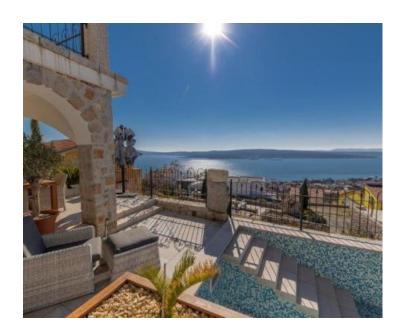

The villa consists of a basement, ground floor, first floor and attic.

In the basement of the house there is a space for socializing with table tennis, boiler room and swimming pool equipment.

The ground floor consists of a living area, with a large kitchen and living room, guest toilet and laundry. The living room opens onto a beautiful terrace with pool, which offers a beautiful panoramic view of the city and the sea.