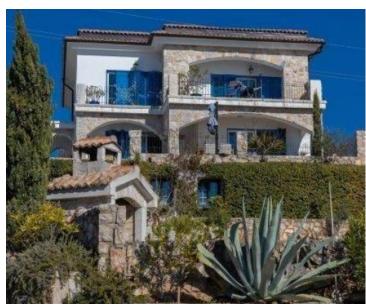

Beautiful authentic style villa with panoramic sea views in Crikvenica!

Villa has total area of 500 sq.m. It is located in the environment of beautiful family houses, on a plot of 1232 m2.

Designed and decorated with a combination of rustic complemented by modern elements, the villa was built and decorated with expensive materials and equipped with specially made furniture.

It is also possible to enjoy the fireplace. The garden itself offers a large parking space, BBQ area, and a tavern located below the plot. The whole villa and garden is built with traditional stone cladding, which gives the property a Mediterranean glow and fits it perfectly into the environment in which it is located. Great emphasis is placed on the quality of construction and the long-term potential of the property itself.