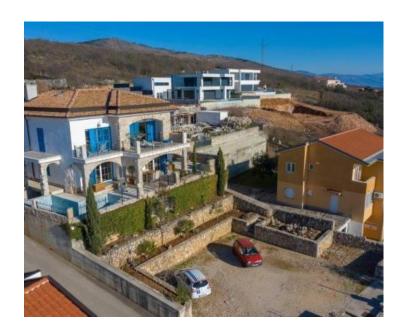

Beautiful authentic style villa with panoramic sea views in Crikvenica!

Villa has total area of 500 sq.m. It is located in the environment of beautiful family houses, on a plot of 1232 m2.

Designed and decorated with a combination of rustic complemented by modern elements, the villa was built and decorated with expensive materials and equipped with specially made furniture.

It is also possible to enjoy the fireplace. The garden itself offers a large parking space, BBQ area, and a tavern located below the plot. The whole villa and garden is built with traditional stone cladding, which gives the property a Mediterranean glow and fits it perfectly into the environment in which it is located. Great emphasis is placed on the quality of construction and the long-term potential of the property itself.