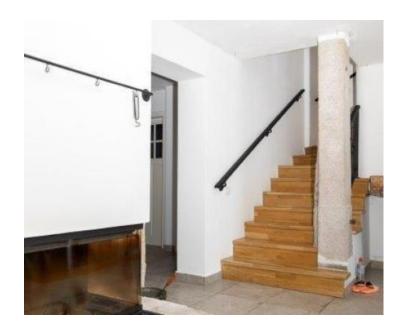

The villa consists of a basement, ground floor, first floor and attic.

In the basement of the house there is a space for socializing with table tennis, boiler room and swimming pool equipment.

The ground floor consists of a living area, with a large kitchen and living room, guest toilet and laundry. The living room opens onto a beautiful terrace with pool, which offers a beautiful panoramic view of the city and the sea.