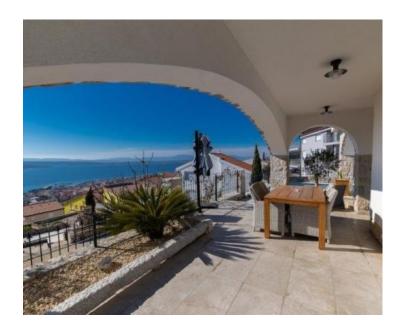

The villa consists of a basement, ground floor, first floor and attic.

In the basement of the house there is a space for socializing with table tennis, boiler room and swimming pool equipment.

The ground floor consists of a living area, with a large kitchen and living room, guest toilet and laundry. The living room opens onto a beautiful terrace with pool, which offers a beautiful panoramic view of the city and the sea.