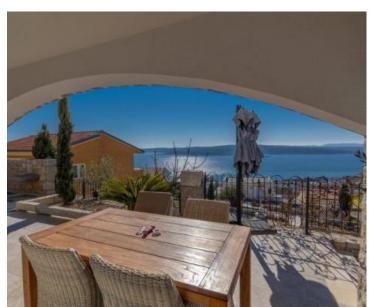

The villa consists of a basement, ground floor, first floor and attic.

In the basement of the house there is a space for socializing with table tennis, boiler room and swimming pool equipment.

The ground floor consists of a living area, with a large kitchen and living room, guest toilet and laundry. The living room opens onto a beautiful terrace with pool, which offers a beautiful panoramic view of the city and the sea.