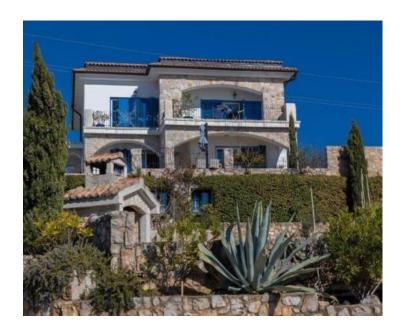

Beautiful authentic style villa with panoramic sea views in Crikvenica!

Villa has total area of 500 sq.m. It is located in the environment of beautiful family houses, on a plot of 1232 m2.

Designed and decorated with a combination of rustic complemented by modern elements, the villa was built and decorated with expensive materials and equipped with specially made furniture.

It is also possible to enjoy the fireplace. The garden itself offers a large parking space, BBQ area, and a tavern located below the plot. The whole villa and garden is built with traditional stone cladding, which gives the property a Mediterranean glow and fits it perfectly into the environment in which it is located. Great emphasis is placed on the quality of construction and the long-term potential of the property itself.