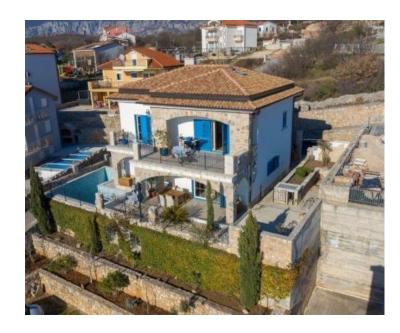

Beautiful authentic style villa with panoramic sea views in Crikvenica!

Villa has total area of 500 sq.m. It is located in the environment of beautiful family houses, on a plot of 1232 m2.

Designed and decorated with a combination of rustic complemented by modern elements, the villa was built and decorated with expensive materials and equipped with specially made furniture.

The villa consists of a basement, ground floor, first floor and attic.

In the basement of the house there is a space for socializing with table tennis, boiler room and swimming pool equipment.

The ground floor consists of a living area, with a large kitchen and living room, guest toilet and laundry. The living room opens onto a beautiful terrace with pool, which offers a beautiful panoramic view of the city and the sea.

The first floor of the villa consists of a bedroom, with three large bedrooms, each with its own bathroom. Rooms also offer the use of floor terraces. In the attic of the house is an unarranged part, a high unfinished building, in which it is very easy to make another apartment or suite. Heat pumps connected to underfloor heating are used to heat the house.

It is also possible to enjoy the fireplace. The garden itself offers a large parking space, BBQ area, and a tavern located below the plot. The whole villa and garden is built with traditional stone cladding, which gives the property a Mediterranean glow and fits it perfectly into the environment in which it is located. Great emphasis is placed on the quality of construction and the long-term potential of the property itself.