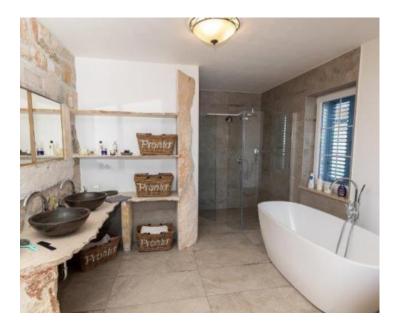

The first floor of the villa consists of a bedroom, with three large bedrooms, each with its own bathroom. Rooms also offer the use of floor terraces. In the attic of the house is an unarranged part, a high unfinished building, in which it is very easy to make another apartment or suite. Heat pumps connected to underfloor heating are used to heat the house.