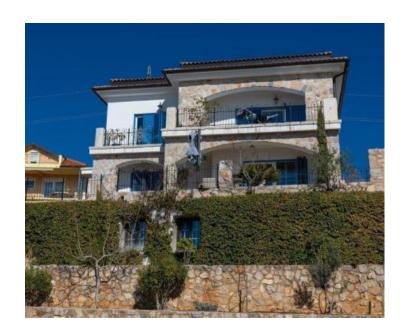

Beautiful authentic style villa with panoramic sea views in Crikvenica!

Villa has total area of 500 sq.m. It is located in the environment of beautiful family houses, on a plot of 1232 m2.

Designed and decorated with a combination of rustic complemented by modern elements, the villa was built and decorated with expensive materials and equipped with specially made furniture.