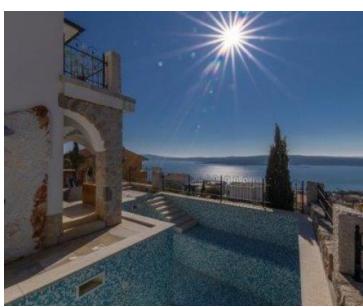

The villa consists of a basement, ground floor, first floor and attic.

In the basement of the house there is a space for socializing with table tennis, boiler room and swimming pool equipment.

The ground floor consists of a living area, with a large kitchen and living room, guest toilet and laundry. The living room opens onto a beautiful terrace with pool, which offers a beautiful panoramic view of the city and the sea.