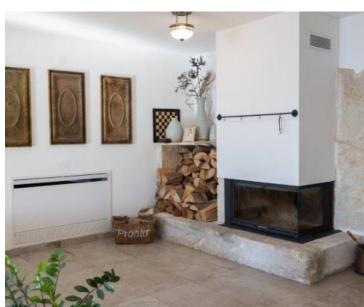

The villa consists of a basement, ground floor, first floor and attic.

In the basement of the house there is a space for socializing with table tennis, boiler room and swimming pool equipment.

The ground floor consists of a living area, with a large kitchen and living room, guest toilet and laundry. The living room opens onto a beautiful terrace with pool, which offers a beautiful panoramic view of the city and the sea.

It is also possible to enjoy the fireplace. The garden itself offers a large parking space, BBQ area, and a tavern located below the plot. The whole villa and garden is built with traditional stone cladding, which gives the property a Mediterranean glow and fits it perfectly into the environment in which it is located. Great emphasis is placed on the quality of construction and the long-term potential of the property itself.