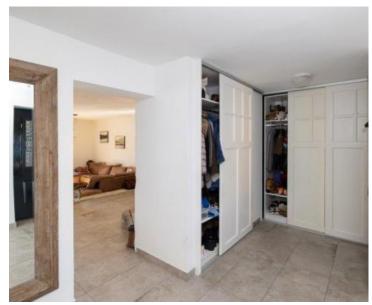

The villa consists of a basement, ground floor, first floor and attic.

In the basement of the house there is a space for socializing with table tennis, boiler room and swimming pool equipment.

The ground floor consists of a living area, with a large kitchen and living room, guest toilet and laundry. The living room opens onto a beautiful terrace with pool, which offers a beautiful panoramic view of the city and the sea.

The first floor of the villa consists of a bedroom, with three large bedrooms, each with its own bathroom. Rooms also offer the use of floor terraces. In the attic of the house is an unarranged part, a high unfinished building, in which it is very easy to make another apartment or suite. Heat pumps connected to underfloor heating are used to heat the house.