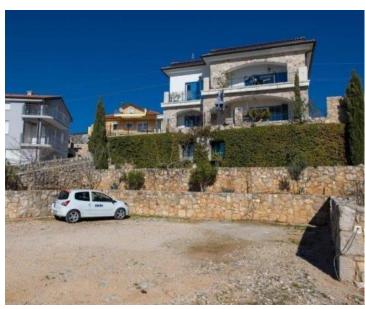

Beautiful authentic style villa with panoramic sea views in Crikvenica!

Villa has total area of 500 sq.m. It is located in the environment of beautiful family houses, on a plot of 1232 m2.

Designed and decorated with a combination of rustic complemented by modern elements, the villa was built and decorated with expensive materials and equipped with specially made furniture.