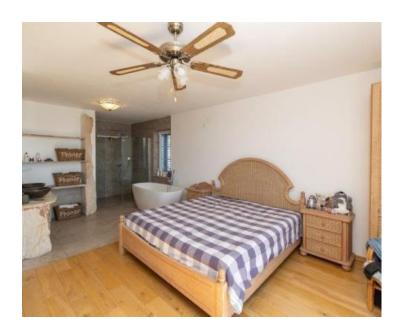

The first floor of the villa consists of a bedroom, with three large bedrooms, each with its own bathroom. Rooms also offer the use of floor terraces. In the attic of the house is an unarranged part, a high unfinished building, in which it is very easy to make another apartment or suite. Heat pumps connected to underfloor heating are used to heat the house.