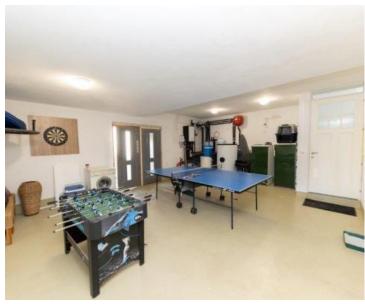

The villa consists of a basement, ground floor, first floor and attic.

In the basement of the house there is a space for socializing with table tennis, boiler room and swimming pool equipment.

The ground floor consists of a living area, with a large kitchen and living room, guest toilet and laundry. The living room opens onto a beautiful terrace with pool, which offers a beautiful panoramic view of the city and the sea.