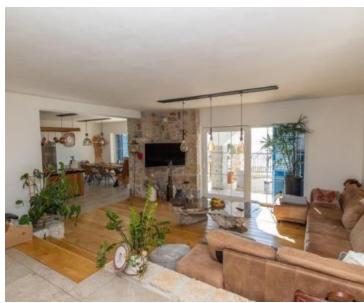

The villa consists of a basement, ground floor, first floor and attic.

In the basement of the house there is a space for socializing with table tennis, boiler room and swimming pool equipment.

The ground floor consists of a living area, with a large kitchen and living room, guest toilet and laundry. The living room opens onto a beautiful terrace with pool, which offers a beautiful panoramic view of the city and the sea.