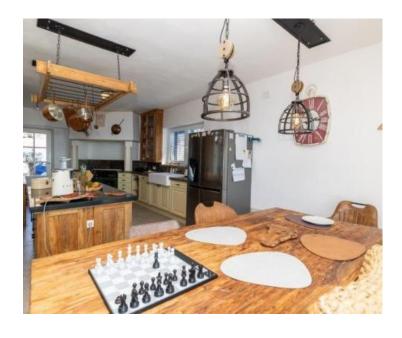

The villa consists of a basement, ground floor, first floor and attic.

In the basement of the house there is a space for socializing with table tennis, boiler room and swimming pool equipment.

The ground floor consists of a living area, with a large kitchen and living room, guest toilet and laundry. The living room opens onto a beautiful terrace with pool, which offers a beautiful panoramic view of the city and the sea.