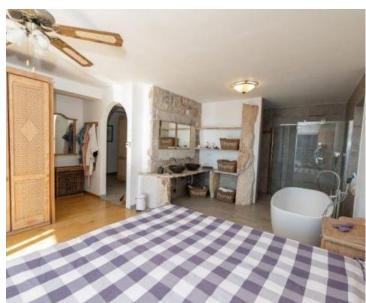

The first floor of the villa consists of a bedroom, with three large bedrooms, each with its own bathroom. Rooms also offer the use of floor terraces. In the attic of the house is an unarranged part, a high unfinished building, in which it is very easy to make another apartment or suite. Heat pumps connected to underfloor heating are used to heat the house.