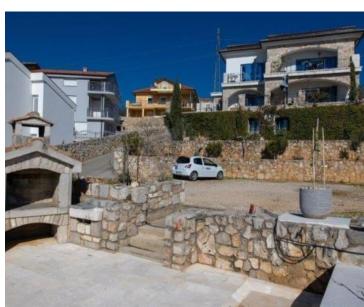

It is also possible to enjoy the fireplace. The garden itself offers a large parking space, BBQ area, and a tavern located below the plot. The whole villa and garden is built with traditional stone cladding, which gives the property a Mediterranean glow and fits it perfectly into the environment in which it is located. Great emphasis is placed on the quality of construction and the long-term potential of the property itself.