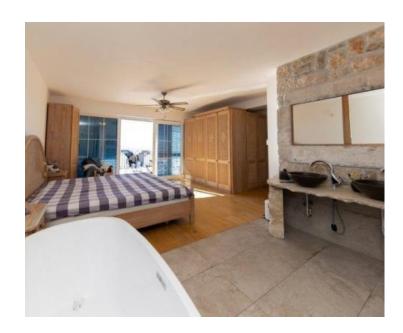

The first floor of the villa consists of a bedroom, with three large bedrooms, each with its own bathroom. Rooms also offer the use of floor terraces. In the attic of the house is an unarranged part, a high unfinished building, in which it is very easy to make another apartment or suite. Heat pumps connected to underfloor heating are used to heat the house.