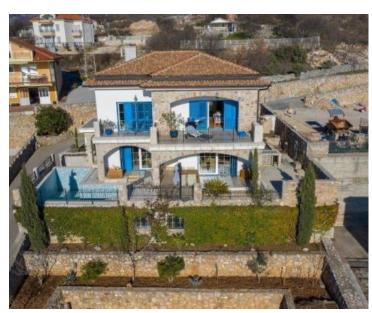

Beautiful authentic style villa with panoramic sea views in Crikvenica!

Villa has total area of 500 sq.m. It is located in the environment of beautiful family houses, on a plot of 1232 m2.

Designed and decorated with a combination of rustic complemented by modern elements, the villa was built and decorated with expensive materials and equipped with specially made furniture.

The villa consists of a basement, ground floor, first floor and attic.

In the basement of the house there is a space for socializing with table tennis, boiler room and swimming pool equipment.

The ground floor consists of a living area, with a large kitchen and living room, guest toilet and laundry. The living room opens onto a beautiful terrace with pool, which offers a beautiful panoramic view of the city and the sea.

The first floor of the villa consists of a bedroom, with three large bedrooms, each with its own bathroom. Rooms also offer the use of floor terraces. In the attic of the house is an unarranged part, a high unfinished building, in which it is very easy to make another apartment or suite. Heat pumps connected to underfloor heating are used to heat the house.

It is also possible to enjoy the fireplace. The garden itself offers a large parking space, BBQ area, and a tavern located below the plot. The whole villa and garden is built with traditional stone cladding, which gives the property a Mediterranean glow and fits it perfectly into the environment in which it is located. Great emphasis is placed on the quality of construction and the long-term potential of the property itself.