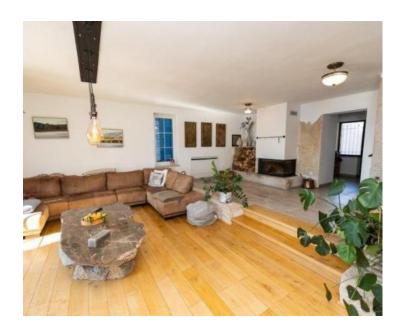

The villa consists of a basement, ground floor, first floor and attic.

In the basement of the house there is a space for socializing with table tennis, boiler room and swimming pool equipment.

The ground floor consists of a living area, with a large kitchen and living room, guest toilet and laundry. The living room opens onto a beautiful terrace with pool, which offers a beautiful panoramic view of the city and the sea.

It is also possible to enjoy the fireplace. The garden itself offers a large parking space, BBQ area, and a tavern located below the plot. The whole villa and garden is built with traditional stone cladding, which gives the property a Mediterranean glow and fits it perfectly into the environment in which it is located. Great emphasis is placed on the quality of construction and the long-term potential of the property itself.