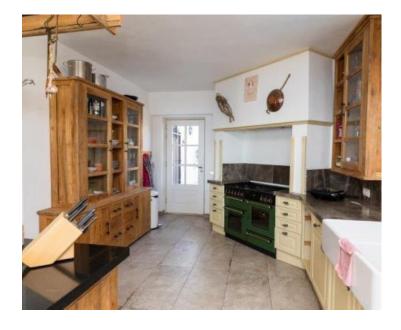

The villa consists of a basement, ground floor, first floor and attic.

In the basement of the house there is a space for socializing with table tennis, boiler room and swimming pool equipment.

The ground floor consists of a living area, with a large kitchen and living room, guest toilet and laundry. The living room opens onto a beautiful terrace with pool, which offers a beautiful panoramic view of the city and the sea.