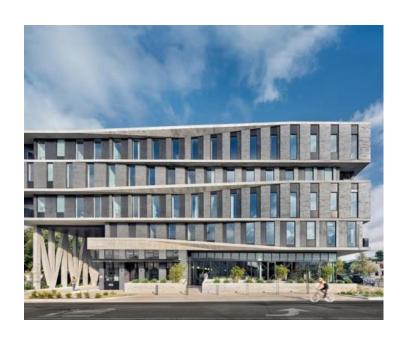

Total area:3300m<sup>2</sup>

Possibility of building 2 underground floors (garage) +ground floor + 8 floors.

Location and urbanization conditions are perfect location for:

- Hotel \*\*\*\*\*
- Nursing home \*\*\*\*\*
- Hospital \*\*\*\*\*
- Residental-Commercial building (100 appartments with comnercial or offce area in ground floor (banks, offices, hairdresser, supermarket, etc.)