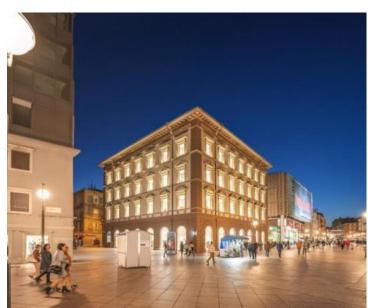

**Ref** RE-AB-Rijekaland

Type Land plot

**Region** Kvarner > Rijeka

LocationRijekaFront lineNoSea viewYesDistance to sea800 m

Plot size 3300 sqm
Price € 2 000 000

Advantageous land plot for sale in Rijeka!

Total area:3300m<sup>2</sup>

Possibility of building 2 underground floors (garage) +ground floor + 8 floors.

Location and urbanization conditions are perfect location for:

- Hotel \*\*\*\*\*
- Nursing home \*\*\*\*\*
- Hospital \*\*\*\*\*
- Residental-Commercial building (100 appartments with comnercial or offce area in ground floor (banks, offices, hairdresser, supermarket, etc.)