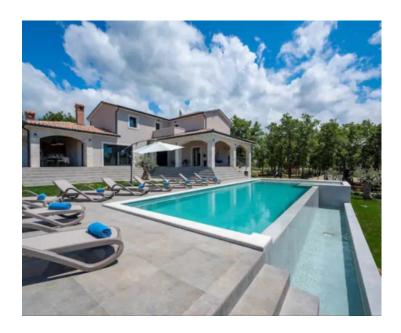

Villa offers a 54 m2 infinity swimming pool, a summer kitchen with a BBQ fireplace and dining table, a seating area, a badminton / volleyball court, a trampoline and swings for the little ones.

This beautiful villa is a great shopping opportunity for all lovers of peace who want their privacy.