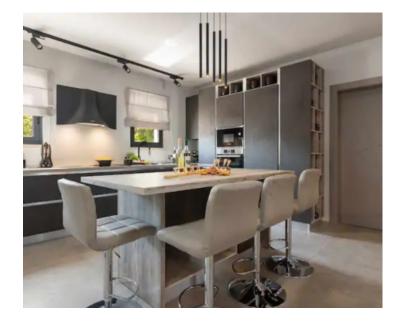

Beautiful rancho for sale in Visinada, Porec area!

Total area is 280 sq.m. Land plot is 1350 sq.m.

Villa was constructed in 2020 in accordance with Istrian architectural tradition.

The ground floor has a spacious air-conditioned living room with fully equipped kitchen, dining table and seating area, double room with SAT-TV and private shower / WC and another shower / WC.