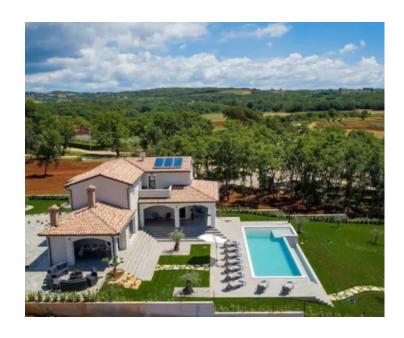

Beautiful rancho for sale in Visinada, Porec area!

Total area is 280 sq.m. Land plot is 1350 sq.m.

Villa was constructed in 2020 in accordance with Istrian architectural tradition.

The ground floor has a spacious air-conditioned living room with fully equipped kitchen, dining table and seating area, double room with SAT-TV and private shower / WC and another shower / WC.

Villa offers a 54 m2 infinity swimming pool, a summer kitchen with a BBQ fireplace and dining table, a seating area, a badminton / volleyball court, a trampoline and swings for the little ones.

This beautiful villa is a great shopping opportunity for all lovers of peace who want their privacy.