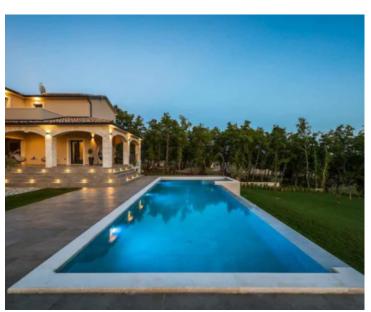

Beautiful rancho for sale in Visinada, Porec area!

Total area is 280 sq.m. Land plot is 1350 sq.m.

Villa was constructed in 2020 in accordance with Istrian architectural tradition.

The ground floor has a spacious air-conditioned living room with fully equipped kitchen, dining table and seating area, double room with SAT-TV and private shower / WC and another shower / WC.

Villa offers a 54 m2 infinity swimming pool, a summer kitchen with a BBQ fireplace and dining table, a seating area, a badminton / volleyball court, a trampoline and swings for the little ones.

This beautiful villa is a great shopping opportunity for all lovers of peace who want their privacy.