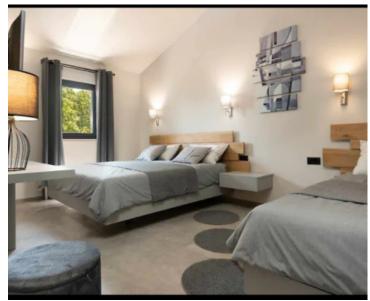

On the upper floor there are a total of three bedrooms, each with its own shower / WC, air conditioning and SAT-TV, two with a double bed and one with a double bed and a single bed.

The villa also has a basement covering an area of 350 m2 (!) which can be used as storages, sauna and fitness, cinema hall, library, gaming zone, etc.