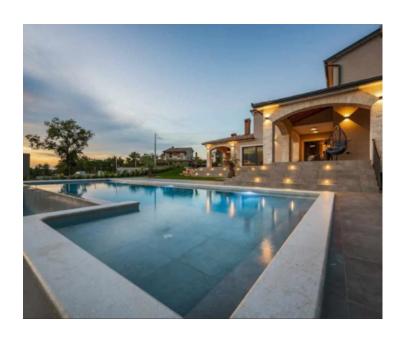

Beautiful rancho for sale in Visinada, Porec area!

Total area is 280 sq.m. Land plot is 1350 sq.m.

Villa was constructed in 2020 in accordance with Istrian architectural tradition.

The ground floor has a spacious air-conditioned living room with fully equipped kitchen, dining table and seating area, double room with SAT-TV and private shower / WC and another shower / WC.

Villa offers a 54 m2 infinity swimming pool, a summer kitchen with a BBQ fireplace and dining table, a seating area, a badminton / volleyball court, a trampoline and swings for the little ones.

This beautiful villa is a great shopping opportunity for all lovers of peace who want their privacy.