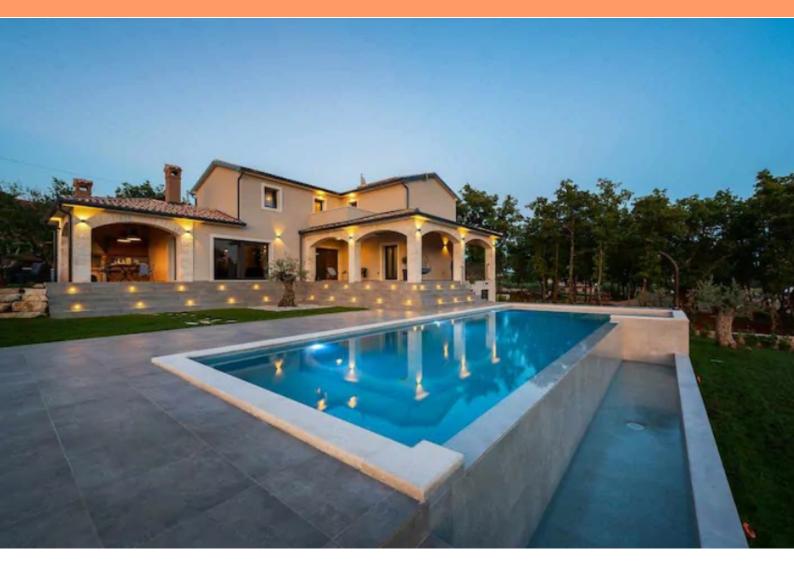

Beautiful rancho for sale in Visinada, Porec area!

Total area is 280 sq.m. Land plot is 1350 sq.m.

Villa was constructed in 2020 in accordance with Istrian architectural tradition.

The ground floor has a spacious air-conditioned living room with fully equipped kitchen, dining table and seating area, double room with SAT-TV and private shower / WC and another shower / WC.

Villa offers a 54 m2 infinity swimming pool, a summer kitchen with a BBQ fireplace and dining table, a seating area, a badminton / volleyball court, a trampoline and swings for the little ones.

This beautiful villa is a great shopping opportunity for all lovers of peace who want their privacy.