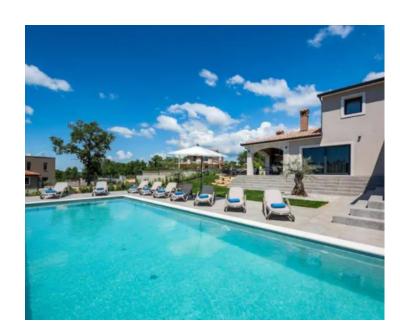

Villa offers a 54 m2 infinity swimming pool, a summer kitchen with a BBQ fireplace and dining table, a seating area, a badminton / volleyball court, a trampoline and swings for the little ones.

This beautiful villa is a great shopping opportunity for all lovers of peace who want their privacy.