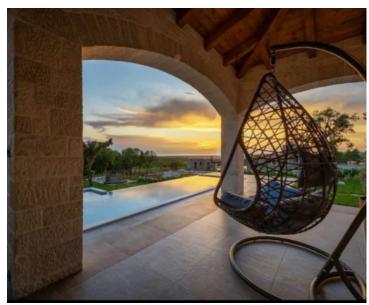

Beautiful rancho for sale in Visinada, Porec area!

Total area is 280 sq.m. Land plot is 1350 sq.m.

Villa was constructed in 2020 in accordance with Istrian architectural tradition.

The ground floor has a spacious air-conditioned living room with fully equipped kitchen, dining table and seating area, double room with SAT-TV and private shower / WC and another shower / WC.

Villa offers a 54 m2 infinity swimming pool, a summer kitchen with a BBQ fireplace and dining table, a seating area, a badminton / volleyball court, a trampoline and swings for the little ones.

This beautiful villa is a great shopping opportunity for all lovers of peace who want their privacy.