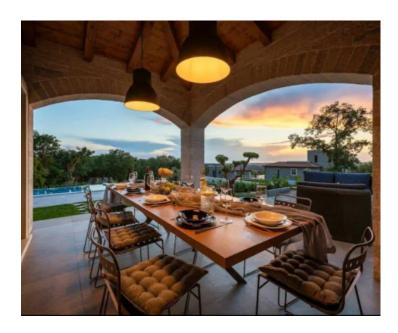

Beautiful rancho for sale in Visinada, Porec area!

Total area is 280 sq.m. Land plot is 1350 sq.m.

Villa was constructed in 2020 in accordance with Istrian architectural tradition.

The ground floor has a spacious air-conditioned living room with fully equipped kitchen, dining table and seating area, double room with SAT-TV and private shower / WC and another shower / WC.

Villa offers a 54 m2 infinity swimming pool, a summer kitchen with a BBQ fireplace and dining table, a seating area, a badminton / volleyball court, a trampoline and swings for the little ones.

This beautiful villa is a great shopping opportunity for all lovers of peace who want their privacy.