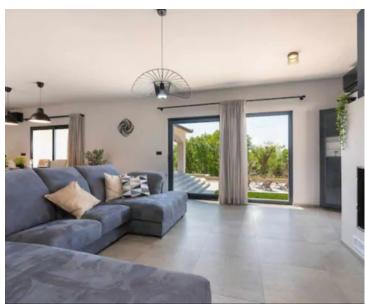

Beautiful rancho for sale in Visinada, Porec area!

Total area is 280 sq.m. Land plot is 1350 sq.m.

Villa was constructed in 2020 in accordance with Istrian architectural tradition.

The ground floor has a spacious air-conditioned living room with fully equipped kitchen, dining table and seating area, double room with SAT-TV and private shower / WC and another shower / WC.