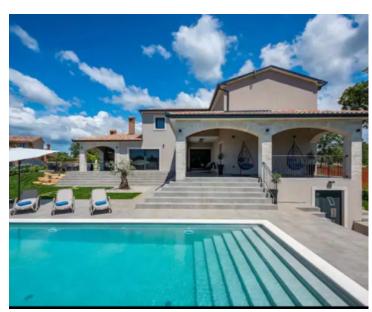

Beautiful rancho for sale in Visinada, Porec area!

Total area is 280 sq.m. Land plot is 1350 sq.m.

Villa was constructed in 2020 in accordance with Istrian architectural tradition.

The ground floor has a spacious air-conditioned living room with fully equipped kitchen, dining table and seating area, double room with SAT-TV and private shower / WC and another shower / WC.

Villa offers a 54 m2 infinity swimming pool, a summer kitchen with a BBQ fireplace and dining table, a seating area, a badminton / volleyball court, a trampoline and swings for the little ones.

This beautiful villa is a great shopping opportunity for all lovers of peace who want their privacy.