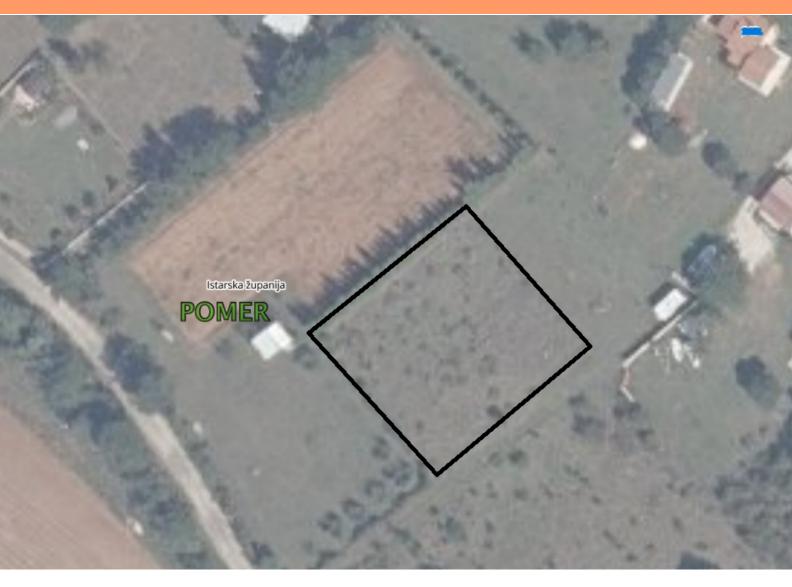

## Land plot Volme, Istria

Ref RE-U-13382 Type Land plot Region Istria > Pula Location Volme Front line No Sea view No Distance to sea 500 m **Floorspace** 1134 sqm Price € 177 000

## Land plot Volme, Istria

Spacious land plot for sale in Volme (Banjole area) just 500 meters from the sea! Total surface is 1134 sq.m.
Land is meant for residential construction.
There is water, electricity, asphalt road.
Ideal location for a family house.