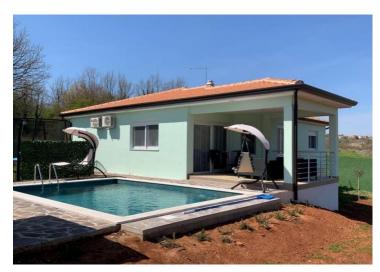

The exterior of the house also consists of a swimming pool of 24 m2, outdoor shower and a small summer kitchen with BBQ.

Heating and cooling in the house is arranged on **air conditioning** and every room except the bedrooms has **underfloor heating**.