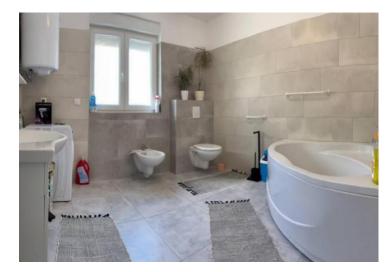

Total surface is 140 sg.m. Land plot is 900 sg.m.

The house consists of an entrance hall, three bedrooms, two bathrooms, living room with dining area, open kitchen and pantry. The living room opens directly to the outdoor covered terrace with a beautiful view of nature.