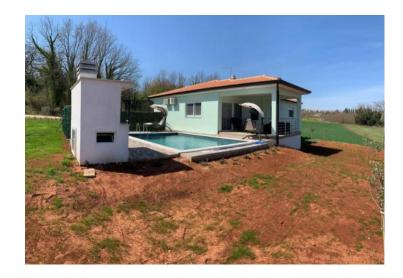

The exterior of the house also consists of a swimming pool of 24 m2, outdoor shower and a small summer kitchen with BBQ.

Heating and cooling in the house is arranged on **air conditioning** and every room except the bedrooms has **underfloor heating**.