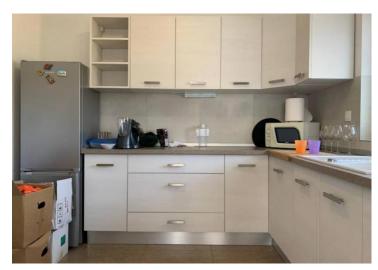

Total surface is 140 sg.m. Land plot is 900 sg.m.

The house consists of an entrance hall, three bedrooms, two bathrooms, living room with dining area, open kitchen and pantry. The living room opens directly to the outdoor covered terrace with a beautiful view of nature.