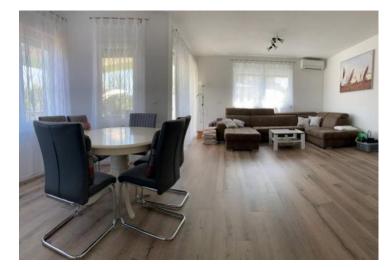

Total surface is 140 sg.m. Land plot is 900 sg.m.

The house consists of an entrance hall, three bedrooms, two bathrooms, living room with dining area, open kitchen and pantry. The living room opens directly to the outdoor covered terrace with a beautiful view of nature.