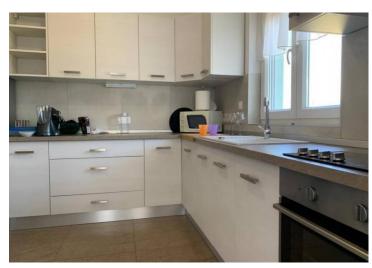

Total surface is 140 sg.m. Land plot is 900 sg.m.

The house consists of an entrance hall, three bedrooms, two bathrooms, living room with dining area, open kitchen and pantry. The living room opens directly to the outdoor covered terrace with a beautiful view of nature.