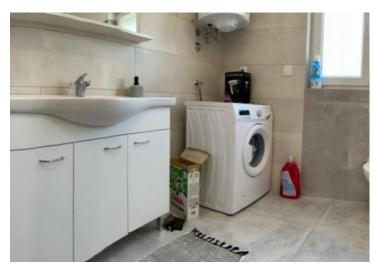

Total surface is 140 sg.m. Land plot is 900 sg.m.

The house consists of an entrance hall, three bedrooms, two bathrooms, living room with dining area, open kitchen and pantry. The living room opens directly to the outdoor covered terrace with a beautiful view of nature.