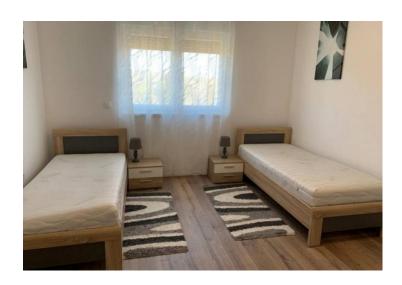

Total surface is 140 sg.m. Land plot is 900 sg.m.

The house consists of an entrance hall, three bedrooms, two bathrooms, living room with dining area, open kitchen and pantry. The living room opens directly to the outdoor covered terrace with a beautiful view of nature.