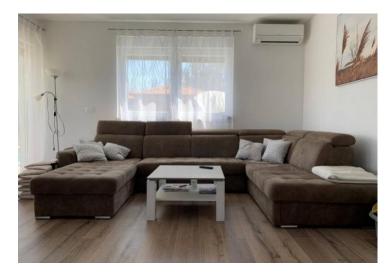

Total surface is 140 sg.m. Land plot is 900 sg.m.

The house consists of an entrance hall, three bedrooms, two bathrooms, living room with dining area, open kitchen and pantry. The living room opens directly to the outdoor covered terrace with a beautiful view of nature.

The house is surrounded by a landscaped garden with children playground and two private parking spaces. The house is sold fully furnished and equipped.

This house is a great opportunity for family life, a break from the stress of city life in the Mediterranean climate or as a financial investment for rent.