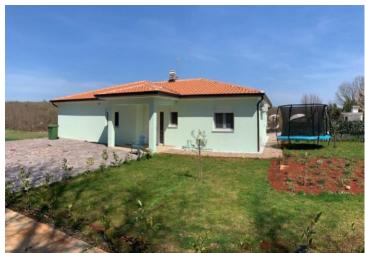

Ref RE-U-13565

Type Villa

RegionIstria → UmagLocationUmag

Front line No Sea view No

Distance to sea6000 mFloorspace140 sqmPlot size900 sqm

No. of bedrooms 3 No. of bathrooms 2

**Price** € 650 000

Single-storey villa with swimming pool, completed in 2022.

Total surface is 140 sg.m. Land plot is 900 sg.m.

The house consists of an entrance hall, three bedrooms, two bathrooms, living room with dining area, open kitchen and pantry. The living room opens directly to the outdoor covered terrace with a beautiful view of nature.

The house is surrounded by a landscaped garden with children playground and two private parking spaces. The house is sold fully furnished and equipped.

This house is a great opportunity for family life, a break from the stress of city life in the Mediterranean climate or as a financial investment for rent.