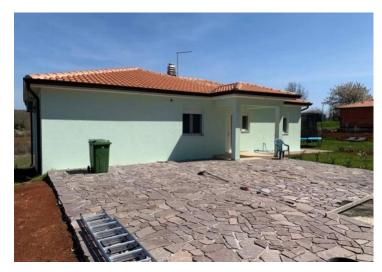

Ref RE-U-13565

Type Villa

RegionIstria → UmagLocationUmag

Front line No Sea view No

Distance to sea6000 mFloorspace140 sqmPlot size900 sqm

No. of bedrooms 3 No. of bathrooms 2

**Price** € 650 000

Single-storey villa with swimming pool, completed in 2022.

Total surface is 140 sg.m. Land plot is 900 sg.m.

The house consists of an entrance hall, three bedrooms, two bathrooms, living room with dining area, open kitchen and pantry. The living room opens directly to the outdoor covered terrace with a beautiful view of nature.