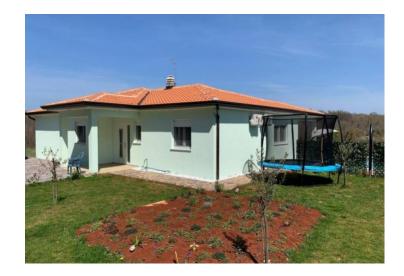

Ref RE-U-13565

Type Villa

RegionIstria → UmagLocationUmag

Front line No Sea view No

Distance to sea6000 mFloorspace140 sqmPlot size900 sqm

No. of bedrooms 3 No. of bathrooms 2

**Price** € 650 000

Single-storey villa with swimming pool, completed in 2022.

Total surface is 140 sg.m. Land plot is 900 sg.m.

The house consists of an entrance hall, three bedrooms, two bathrooms, living room with dining area, open kitchen and pantry. The living room opens directly to the outdoor covered terrace with a beautiful view of nature.

The house is surrounded by a landscaped garden with children playground and two private parking spaces. The house is sold fully furnished and equipped.

This house is a great opportunity for family life, a break from the stress of city life in the Mediterranean climate or as a financial investment for rent.