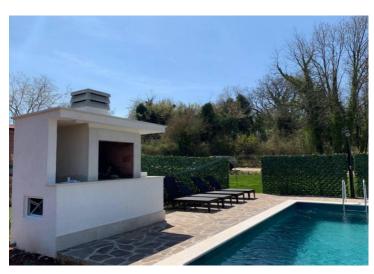

The exterior of the house also consists of a swimming pool of 24 m2, outdoor shower and a small summer kitchen with BBQ.

Heating and cooling in the house is arranged on **air conditioning** and every room except the bedrooms has **underfloor heating**.

The house is surrounded by a landscaped garden with children playground and two private parking spaces. The house is sold fully furnished and equipped.

This house is a great opportunity for family life, a break from the stress of city life in the Mediterranean climate or as a financial investment for rent.