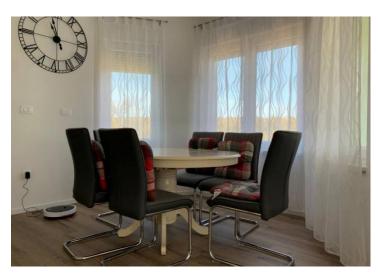

Total surface is 140 sg.m. Land plot is 900 sg.m.

The house consists of an entrance hall, three bedrooms, two bathrooms, living room with dining area, open kitchen and pantry. The living room opens directly to the outdoor covered terrace with a beautiful view of nature.