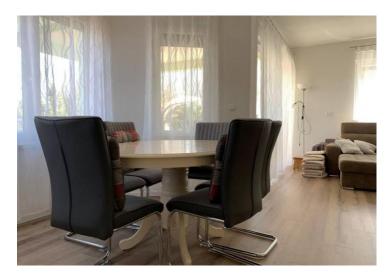

Total surface is 140 sg.m. Land plot is 900 sg.m.

The house consists of an entrance hall, three bedrooms, two bathrooms, living room with dining area, open kitchen and pantry. The living room opens directly to the outdoor covered terrace with a beautiful view of nature.