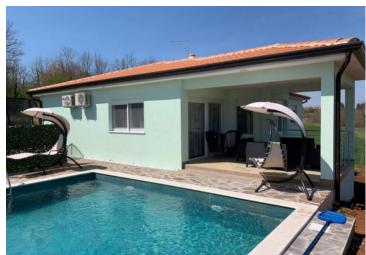

Ref RE-U-13565

Type Villa

RegionIstria → UmagLocationUmag

Front line No Sea view No

Distance to sea6000 mFloorspace140 sqmPlot size900 sqm

No. of bedrooms 3 No. of bathrooms 2

**Price** € 650 000

Single-storey villa with swimming pool, completed in 2022.

Total surface is 140 sg.m. Land plot is 900 sg.m.

The house consists of an entrance hall, three bedrooms, two bathrooms, living room with dining area, open kitchen and pantry. The living room opens directly to the outdoor covered terrace with a beautiful view of nature.

The exterior of the house also consists of a swimming pool of 24 m2, outdoor shower and a small summer kitchen with BBQ.

Heating and cooling in the house is arranged on **air conditioning** and every room except the bedrooms has **underfloor heating**.

The house is surrounded by a landscaped garden with children playground and two private parking spaces. The house is sold fully furnished and equipped.

This house is a great opportunity for family life, a break from the stress of city life in the Mediterranean climate or as a financial investment for rent.