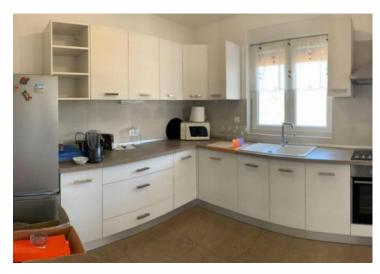

Total surface is 140 sg.m. Land plot is 900 sg.m.

The house consists of an entrance hall, three bedrooms, two bathrooms, living room with dining area, open kitchen and pantry. The living room opens directly to the outdoor covered terrace with a beautiful view of nature.