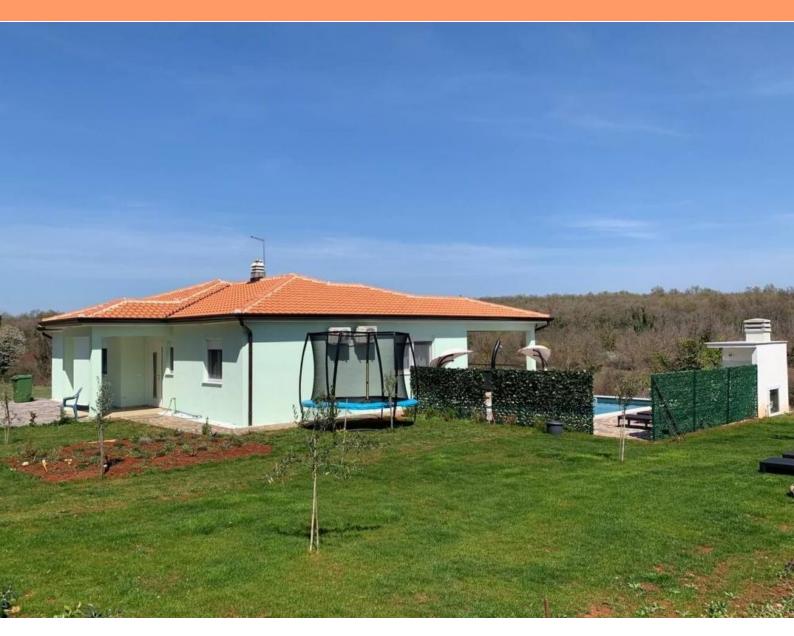

Ref RE-U-13565

Type Villa

RegionIstria → UmagLocationUmag

Front line No Sea view No

Distance to sea6000 mFloorspace140 sqmPlot size900 sqm

No. of bedrooms 3 No. of bathrooms 2

**Price** € 650 000

Single-storey villa with swimming pool, completed in 2022.

Total surface is 140 sg.m. Land plot is 900 sg.m.

The house consists of an entrance hall, three bedrooms, two bathrooms, living room with dining area, open kitchen and pantry. The living room opens directly to the outdoor covered terrace with a beautiful view of nature.

The exterior of the house also consists of a swimming pool of 24 m2, outdoor shower and a small summer kitchen with BBQ.

Heating and cooling in the house is arranged on **air conditioning** and every room except the bedrooms has **underfloor heating**.

The house is surrounded by a landscaped garden with children playground and two private parking spaces. The house is sold fully furnished and equipped.

This house is a great opportunity for family life, a break from the stress of city life in the Mediterranean climate or as a financial investment for rent.