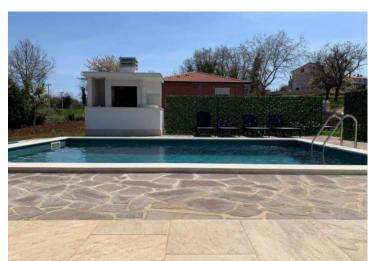

The exterior of the house also consists of a swimming pool of 24 m2, outdoor shower and a small summer kitchen with BBQ.

Heating and cooling in the house is arranged on **air conditioning** and every room except the bedrooms has **underfloor heating**.

The house is surrounded by a landscaped garden with children playground and two private parking spaces. The house is sold fully furnished and equipped.

This house is a great opportunity for family life, a break from the stress of city life in the Mediterranean climate or as a financial investment for rent.