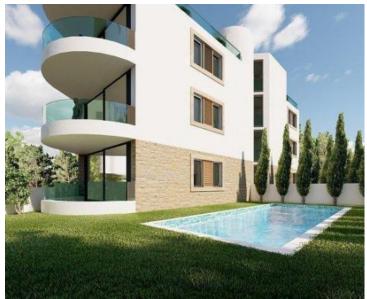

#### S2 - Ground floor lux apartment with swimming pool:

Luxurious and modern two bedroom apartment is located on the ground floor. The net area is 121.2 m2 with the coefficient of utilization implemented. The living area consists of a kitchen, dining room and living room with access to a covered terrace, 2 bedrooms, one of which has its own balcony, bathroom, toilet and laundry. The apartment also has a garden with a swimming pool that can be reached directly from the living room, a parking space and a pool engine room. PRICE: 454,725 €