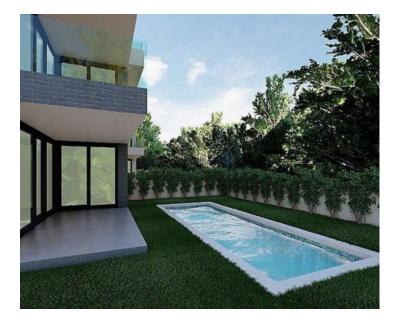

#### S2 - Ground floor lux apartment with swimming pool:

Luxurious and modern two bedroom apartment is located on the ground floor. The net area is 121.2 m2 with the coefficient of utilization implemented. The living area consists of a kitchen, dining room and living room with access to a covered terrace, 2 bedrooms, one of which has its own balcony, bathroom, toilet and laundry. The apartment also has a garden with a swimming pool that can be reached directly from the living room, a parking space and a pool engine room. PRICE: 454,725 €