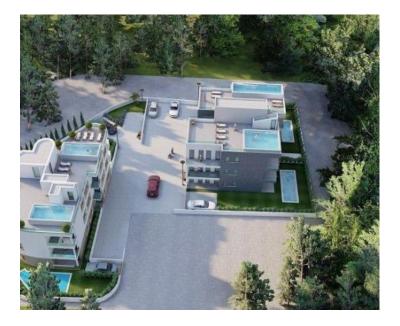

Modern urban residence just 10 meters from the sea in a small town near Zadar! It is complex of several contemporary buildings united by common territory and architectural style. Large spacs, circular terraces, unique location make this complex very speacial and highly attractive.

#### S2 - Ground floor lux apartment with swimming pool:

Luxurious and modern two bedroom apartment is located on the ground floor. The net area is 121.2 m2 with the coefficient of utilization implemented. The living area consists of a kitchen, dining room and living room with access to a covered terrace, 2 bedrooms, one of which has its own balcony, bathroom, toilet and laundry. The apartment also has a garden with a swimming pool that can be reached directly from the living room, a parking space and a pool engine room. PRICE: 454,725 €