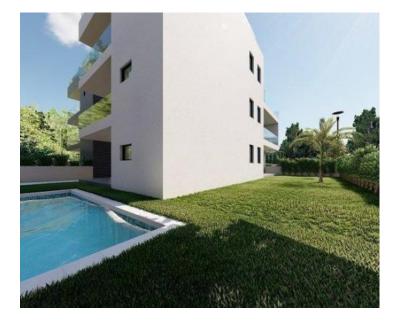

#### S2 - Ground floor lux apartment with swimming pool:

Luxurious and modern two bedroom apartment is located on the ground floor. The net area is 121.2 m2 with the coefficient of utilization implemented. The living area consists of a kitchen, dining room and living room with access to a covered terrace, 2 bedrooms, one of which has its own balcony, bathroom, toilet and laundry. The apartment also has a garden with a swimming pool that can be reached directly from the living room, a parking space and a pool engine room. PRICE: 454,725 €