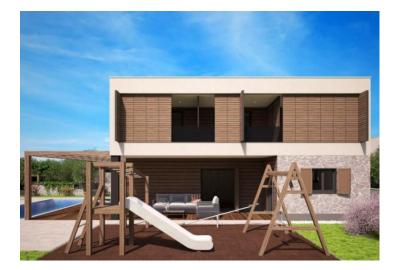

There is a complete project documentation for the construction of 6 holiday homes with swimming pools. The offer includes complete project documentation, valid building permits and regulated contributions. Ownership is 1/1 without encumbrances.

Villas have been designed and are located on plots of land between 561 m2 and 978 m2.

The location and technical solutions of the designed systems enable the use of grants and incentives by the European Union .