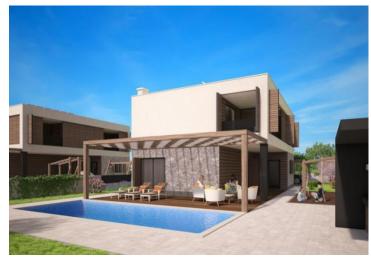

There is a complete project documentation for the construction of 6 holiday homes with swimming pools. The offer includes complete project documentation, valid building permits and regulated contributions. Ownership is 1/1 without encumbrances.

Villas have been designed and are located on plots of land between 561 m2 and 978 m2.

The location and technical solutions of the designed systems enable the use of grants and incentives by the European Union .