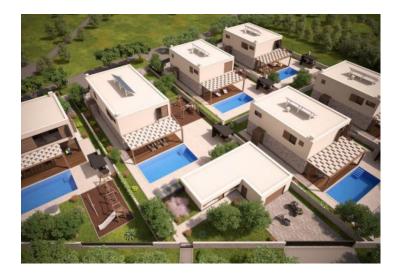

There is a complete project documentation for the construction of 6 holiday homes with swimming pools. The offer includes complete project documentation, valid building permits and regulated contributions. Ownership is 1/1 without encumbrances.

Villas have been designed and are located on plots of land between 561 m2 and 978 m2.

The location and technical solutions of the designed systems enable the use of grants and incentives by the European Union .