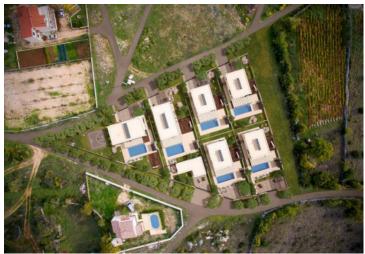

There is a complete project documentation for the construction of 6 holiday homes with swimming pools. The offer includes complete project documentation, valid building permits and regulated contributions. Ownership is 1/1 without encumbrances.

Villas have been designed and are located on plots of land between 561 m2 and 978 m2.

The location and technical solutions of the designed systems enable the use of grants and incentives by the European Union .