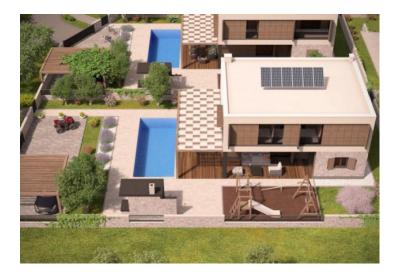

There is a complete project documentation for the construction of 6 holiday homes with swimming pools. The offer includes complete project documentation, valid building permits and regulated contributions. Ownership is 1/1 without encumbrances.

Villas have been designed and are located on plots of land between 561 m2 and 978 m2.

The location and technical solutions of the designed systems enable the use of grants and incentives by the European Union .