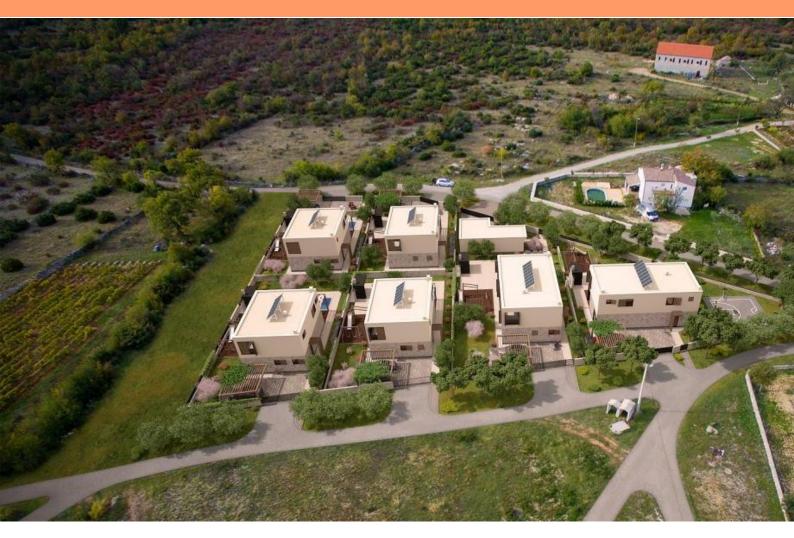

Ref Type Region Location Front line Sea view Plot size Price RE-LB11011 Land plot Dalmatia > Sibenik Drnis No No 4236 sqm € 349 000

Urbanized land of 4,236 m2 for sale in an attractive location on the edge of the Krka National Park near the beautiful island of Visovac.

There is a complete project documentation for the construction of 6 holiday homes with swimming pools. The offer includes complete project documentation, valid building permits and regulated contributions. Ownership is 1/1 without encumbrances.

Villas have been designed and are located on plots of land between 561 m2 and 978 m2.

The location and technical solutions of the designed systems enable the use of grants and incentives by the European Union .