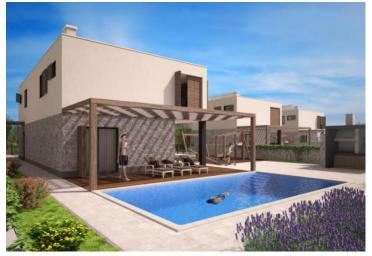

There is a complete project documentation for the construction of 6 holiday homes with swimming pools. The offer includes complete project documentation, valid building permits and regulated contributions. Ownership is 1/1 without encumbrances.

Villas have been designed and are located on plots of land between 561 m2 and 978 m2.

The location and technical solutions of the designed systems enable the use of grants and incentives by the European Union .