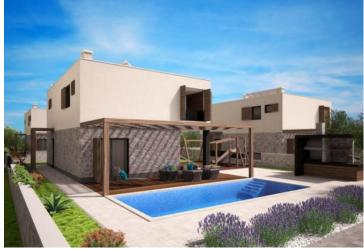

There is a complete project documentation for the construction of 6 holiday homes with swimming pools. The offer includes complete project documentation, valid building permits and regulated contributions. Ownership is 1/1 without encumbrances.

Villas have been designed and are located on plots of land between 561 m2 and 978 m2.

The location and technical solutions of the designed systems enable the use of grants and incentives by the European Union .