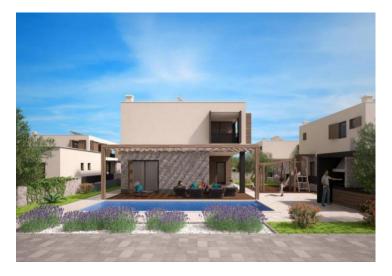

There is a complete project documentation for the construction of 6 holiday homes with swimming pools. The offer includes complete project documentation, valid building permits and regulated contributions. Ownership is 1/1 without encumbrances.

Villas have been designed and are located on plots of land between 561 m2 and 978 m2.

The location and technical solutions of the designed systems enable the use of grants and incentives by the European Union .