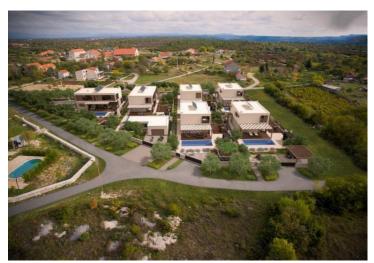

Ref Type Region Location Front line Sea view Plot size Price RE-LB11011 Land plot Dalmatia > Sibenik Drnis No No 4236 sqm € 349 000

Urbanized land of 4,236 m2 for sale in an attractive location on the edge of the Krka National Park near the beautiful island of Visovac.

There is a complete project documentation for the construction of 6 holiday homes with swimming pools. The offer includes complete project documentation, valid building permits and regulated contributions. Ownership is 1/1 without encumbrances.

Villas have been designed and are located on plots of land between 561 m2 and 978 m2.

The location and technical solutions of the designed systems enable the use of grants and incentives by the European Union .