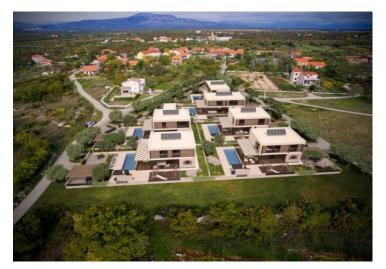

Ref Type Region Location Front line Sea view Plot size Price RE-LB11011 Land plot Dalmatia > Sibenik Drnis No No 4236 sqm € 349 000

Urbanized land of 4,236 m2 for sale in an attractive location on the edge of the Krka National Park near the beautiful island of Visovac.

There is a complete project documentation for the construction of 6 holiday homes with swimming pools. The offer includes complete project documentation, valid building permits and regulated contributions. Ownership is 1/1 without encumbrances.

Villas have been designed and are located on plots of land between 561 m2 and 978 m2.

The location and technical solutions of the designed systems enable the use of grants and incentives by the European Union .