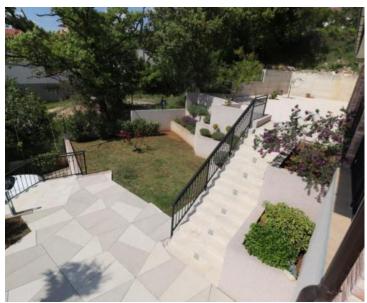

Exclusive villa with panoramic views of Kvarner in Kostrena!

The villa of 250 sq.m. is located on a hill above the beaches of Kostrena and was built on a cascading plot of 1000 m2.

We start from the garden in which a lot of attention has been paid, so the access road is lined with beautiful stone slabs, and the cascading terraces give a touch of greenery in front of the entrance to the house. In the lower part of the territory there is an outdoor shower, jacuzzi and sun deck, but in agreement with the owner it is possible to make a swimming pool.

The upper part of the garden behind the house is currently gravel, and there is a garden house, canopy or space for an additional pool, all in agreement with the property owner.

On the lower floor of the villa, flush with the terrace, there is a space that can serve as a tavern or studio apartment.