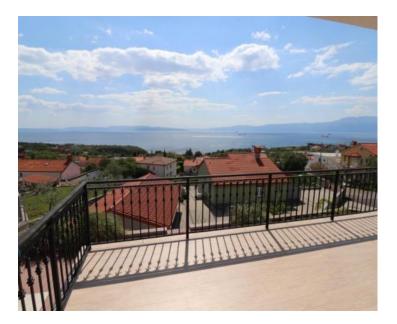

Exclusive villa with panoramic views of Kvarner in Kostrena!

The villa of 250 sq.m. is located on a hill above the beaches of Kostrena and was built on a cascading plot of 1000 m2.

We start from the garden in which a lot of attention has been paid, so the access road is lined with beautiful stone slabs, and the cascading terraces give a touch of greenery in front of the entrance to the house. In the lower part of the territory there is an outdoor shower, jacuzzi and sun deck, but in agreement with the owner it is possible to make a swimming pool.

Ground floor offers a living room, kitchen, dining room, hallway, dressing room, bedroom, bathroom, laundry room, study room and a spacious covered terrace with panoramic sea views.

Upper floor contains two bedrooms, bathroom, hallway, balcony and master bedroom with bathroom and walkin closet.