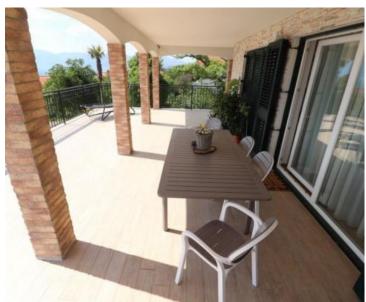

Exclusive villa with panoramic views of Kvarner in Kostrena!

The villa of 250 sq.m. is located on a hill above the beaches of Kostrena and was built on a cascading plot of 1000 m2.

We start from the garden in which a lot of attention has been paid, so the access road is lined with beautiful stone slabs, and the cascading terraces give a touch of greenery in front of the entrance to the house. In the lower part of the territory there is an outdoor shower, jacuzzi and sun deck, but in agreement with the owner it is possible to make a swimming pool.

Ground floor offers a living room, kitchen, dining room, hallway, dressing room, bedroom, bathroom, laundry room, study room and a spacious covered terrace with panoramic sea views.

Upper floor contains two bedrooms, bathroom, hallway, balcony and master bedroom with bathroom and walkin closet.