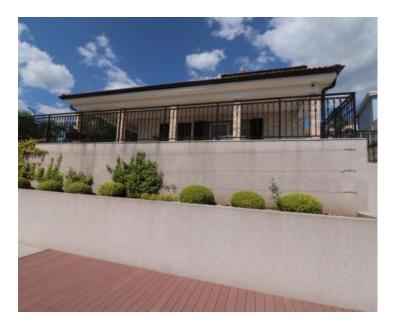

Exclusive villa with panoramic views of Kvarner in Kostrena!

The villa of 250 sq.m. is located on a hill above the beaches of Kostrena and was built on a cascading plot of 1000 m2.

We start from the garden in which a lot of attention has been paid, so the access road is lined with beautiful stone slabs, and the cascading terraces give a touch of greenery in front of the entrance to the house. In the lower part of the territory there is an outdoor shower, jacuzzi and sun deck, but in agreement with the owner it is possible to make a swimming pool.

Ground floor offers a living room, kitchen, dining room, hallway, dressing room, bedroom, bathroom, laundry room, study room and a spacious covered terrace with panoramic sea views.

Upper floor contains two bedrooms, bathroom, hallway, balcony and master bedroom with bathroom and walkin closet.