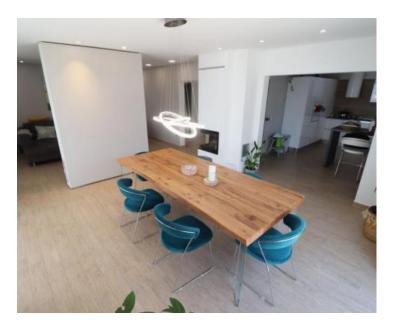

Ground floor offers a living room, kitchen, dining room, hallway, dressing room, bedroom, bathroom, laundry room, study room and a spacious covered terrace with panoramic sea views.

Upper floor contains two bedrooms, bathroom, hallway, balcony and master bedroom with bathroom and walkin closet.