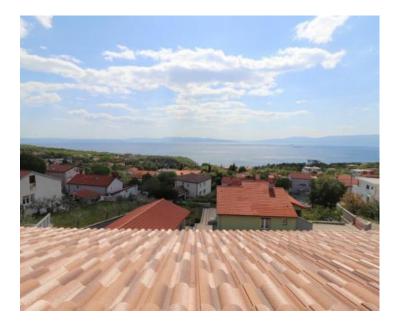

Exclusive villa with panoramic views of Kvarner in Kostrena!

The villa of 250 sq.m. is located on a hill above the beaches of Kostrena and was built on a cascading plot of 1000 m2.

We start from the garden in which a lot of attention has been paid, so the access road is lined with beautiful stone slabs, and the cascading terraces give a touch of greenery in front of the entrance to the house. In the lower part of the territory there is an outdoor shower, jacuzzi and sun deck, but in agreement with the owner it is possible to make a swimming pool.