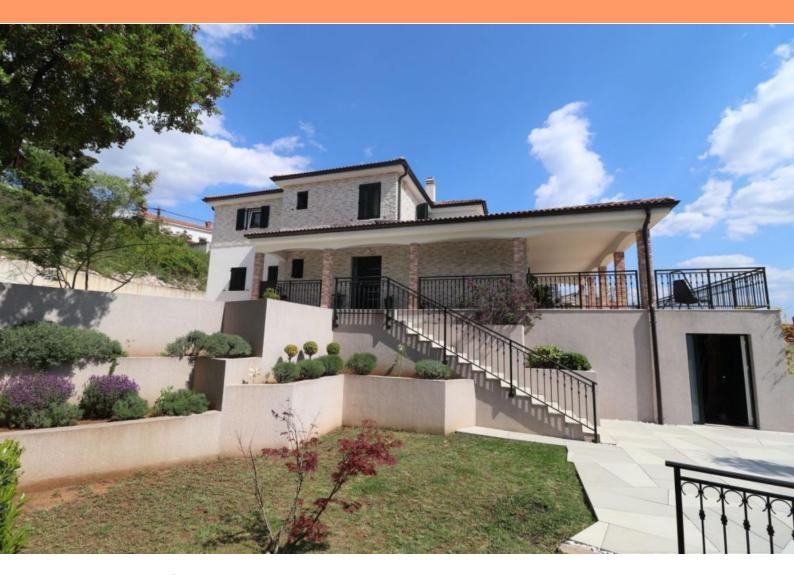

Exclusive villa with panoramic views of Kvarner in Kostrena!

The villa of 250 sq.m. is located on a hill above the beaches of Kostrena and was built on a cascading plot of 1000 m2.

We start from the garden in which a lot of attention has been paid, so the access road is lined with beautiful stone slabs, and the cascading terraces give a touch of greenery in front of the entrance to the house. In the lower part of the territory there is an outdoor shower, jacuzzi and sun deck, but in agreement with the owner it is possible to make a swimming pool.

The upper part of the garden behind the house is currently gravel, and there is a garden house, canopy or space for an additional pool, all in agreement with the property owner.

On the lower floor of the villa, flush with the terrace, there is a space that can serve as a tavern or studio apartment.

Ground floor offers a living room, kitchen, dining room, hallway, dressing room, bedroom, bathroom, laundry room, study room and a spacious covered terrace with panoramic sea views.

Upper floor contains two bedrooms, bathroom, hallway, balcony and master bedroom with bathroom and walkin closet.