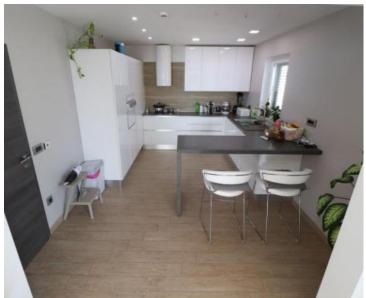

Ground floor offers a living room, kitchen, dining room, hallway, dressing room, bedroom, bathroom, laundry room, study room and a spacious covered terrace with panoramic sea views.

Upper floor contains two bedrooms, bathroom, hallway, balcony and master bedroom with bathroom and walkin closet.