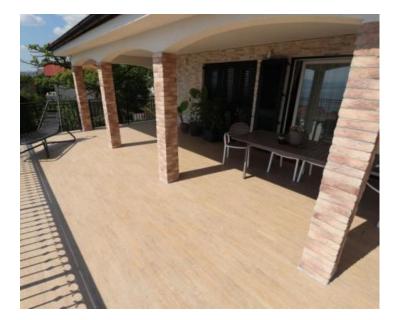

Exclusive villa with panoramic views of Kvarner in Kostrena!

The villa of 250 sq.m. is located on a hill above the beaches of Kostrena and was built on a cascading plot of 1000 m2.

We start from the garden in which a lot of attention has been paid, so the access road is lined with beautiful stone slabs, and the cascading terraces give a touch of greenery in front of the entrance to the house. In the lower part of the territory there is an outdoor shower, jacuzzi and sun deck, but in agreement with the owner it is possible to make a swimming pool.

Ground floor offers a living room, kitchen, dining room, hallway, dressing room, bedroom, bathroom, laundry room, study room and a spacious covered terrace with panoramic sea views.

Upper floor contains two bedrooms, bathroom, hallway, balcony and master bedroom with bathroom and walkin closet.