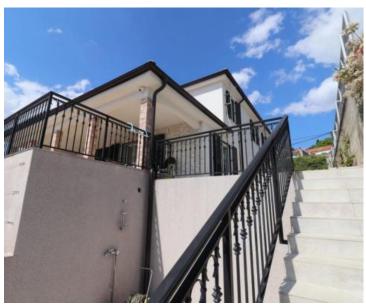

Exclusive villa with panoramic views of Kvarner in Kostrena!

The villa of 250 sq.m. is located on a hill above the beaches of Kostrena and was built on a cascading plot of 1000 m2.

We start from the garden in which a lot of attention has been paid, so the access road is lined with beautiful stone slabs, and the cascading terraces give a touch of greenery in front of the entrance to the house. In the lower part of the territory there is an outdoor shower, jacuzzi and sun deck, but in agreement with the owner it is possible to make a swimming pool.

Ground floor offers a living room, kitchen, dining room, hallway, dressing room, bedroom, bathroom, laundry room, study room and a spacious covered terrace with panoramic sea views.

Upper floor contains two bedrooms, bathroom, hallway, balcony and master bedroom with bathroom and walkin closet.