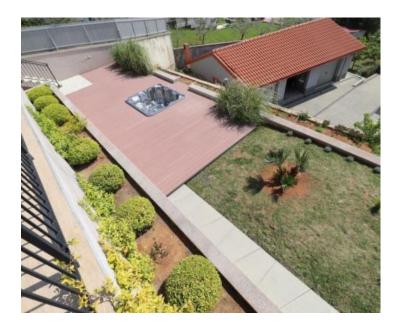

Exclusive villa with panoramic views of Kvarner in Kostrena!

The villa of 250 sq.m. is located on a hill above the beaches of Kostrena and was built on a cascading plot of 1000 m2.

We start from the garden in which a lot of attention has been paid, so the access road is lined with beautiful stone slabs, and the cascading terraces give a touch of greenery in front of the entrance to the house. In the lower part of the territory there is an outdoor shower, jacuzzi and sun deck, but in agreement with the owner it is possible to make a swimming pool.

The upper part of the garden behind the house is currently gravel, and there is a garden house, canopy or space for an additional pool, all in agreement with the property owner.

On the lower floor of the villa, flush with the terrace, there is a space that can serve as a tavern or studio apartment.