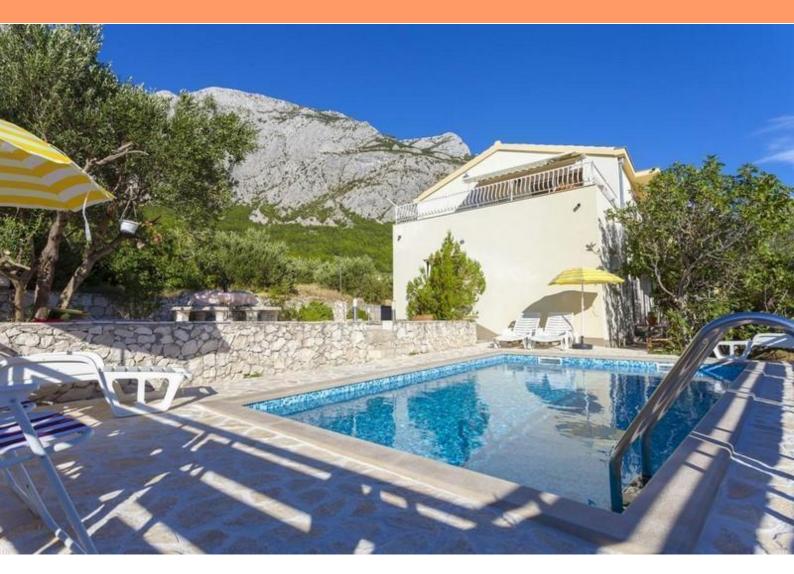

**Price** € 590 000

Beautiful villa with swimming pool and marvellous sea views in Veliko Brdo (Makarska riviera) cca. 1 km from the sea.

The villa is newly built, the total area of the property is 208 m2. Land plot is of 491 m2.

#### Villa has two levels:

The ground floor has a kitchen, living room and dining room, pantry, bathroom, hallway, summer kitchen with bathroom, spacious terrace, cultivated garden, yard with stone fireplace and outdoor swimming pool of 30 m2. The first floor consists of a hall, 4 bedrooms, one bathroom and three spacious balconies overlooking the sea and islands Brac, Hvar.

The house is completely south oriented and from every corner of the house there is a beautiful view of the sea and islands.

Superior modern thermal and sound insulation, air conditioning, exterior PVC joinery, parquet, high quality ceramics, fully equipped bathrooms, Internet.