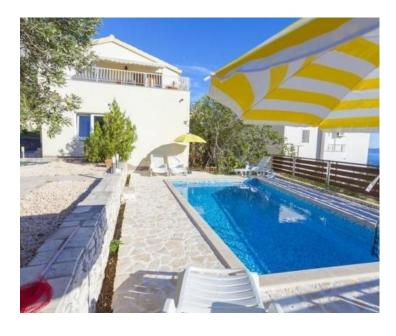

#### Villa has two levels:

The ground floor has a kitchen, living room and dining room, pantry, bathroom, hallway, summer kitchen with bathroom, spacious terrace, cultivated garden, yard with stone fireplace and outdoor swimming pool of 30 m2. The first floor consists of a hall, 4 bedrooms, one bathroom and three spacious balconies overlooking the sea and islands Brac, Hvar.