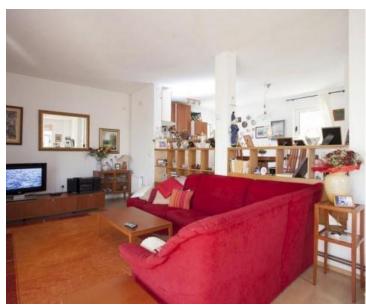

#### Villa has two levels:

The ground floor has a kitchen, living room and dining room, pantry, bathroom, hallway, summer kitchen with bathroom, spacious terrace, cultivated garden, yard with stone fireplace and outdoor swimming pool of 30 m2. The first floor consists of a hall, 4 bedrooms, one bathroom and three spacious balconies overlooking the sea and islands Brac, Hvar.