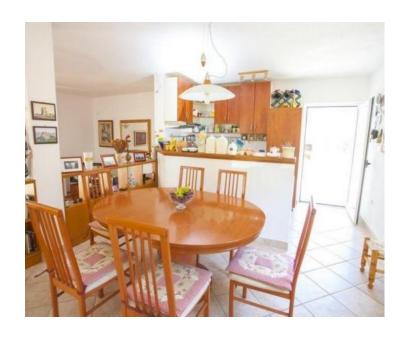

#### Villa has two levels:

The ground floor has a kitchen, living room and dining room, pantry, bathroom, hallway, summer kitchen with bathroom, spacious terrace, cultivated garden, yard with stone fireplace and outdoor swimming pool of 30 m2. The first floor consists of a hall, 4 bedrooms, one bathroom and three spacious balconies overlooking the sea and islands Brac, Hvar.