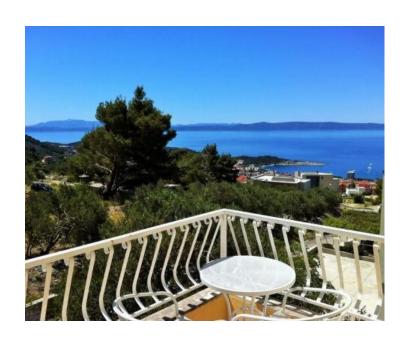

#### Villa has two levels:

The ground floor has a kitchen, living room and dining room, pantry, bathroom, hallway, summer kitchen with bathroom, spacious terrace, cultivated garden, yard with stone fireplace and outdoor swimming pool of 30 m2. The first floor consists of a hall, 4 bedrooms, one bathroom and three spacious balconies overlooking the sea and islands Brac, Hvar.

The house is completely south oriented and from every corner of the house there is a beautiful view of the sea and islands.

Superior modern thermal and sound insulation, air conditioning, exterior PVC joinery, parquet, high quality ceramics, fully equipped bathrooms, Internet.