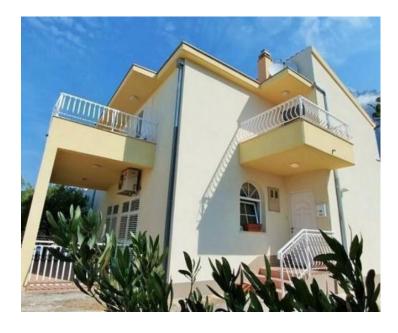

#### Villa has two levels:

The ground floor has a kitchen, living room and dining room, pantry, bathroom, hallway, summer kitchen with bathroom, spacious terrace, cultivated garden, yard with stone fireplace and outdoor swimming pool of 30 m2. The first floor consists of a hall, 4 bedrooms, one bathroom and three spacious balconies overlooking the sea and islands Brac, Hvar.

The house is completely south oriented and from every corner of the house there is a beautiful view of the sea and islands.

Superior modern thermal and sound insulation, air conditioning, exterior PVC joinery, parquet, high quality ceramics, fully equipped bathrooms, Internet.