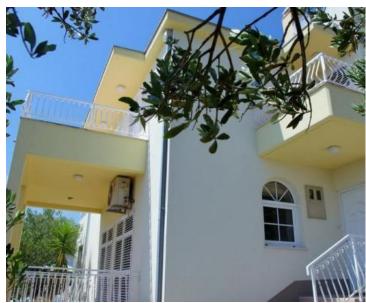

#### Villa has two levels:

The ground floor has a kitchen, living room and dining room, pantry, bathroom, hallway, summer kitchen with bathroom, spacious terrace, cultivated garden, yard with stone fireplace and outdoor swimming pool of 30 m2. The first floor consists of a hall, 4 bedrooms, one bathroom and three spacious balconies overlooking the sea and islands Brac, Hvar.

The house is completely south oriented and from every corner of the house there is a beautiful view of the sea and islands.

Superior modern thermal and sound insulation, air conditioning, exterior PVC joinery, parquet, high quality ceramics, fully equipped bathrooms, Internet.