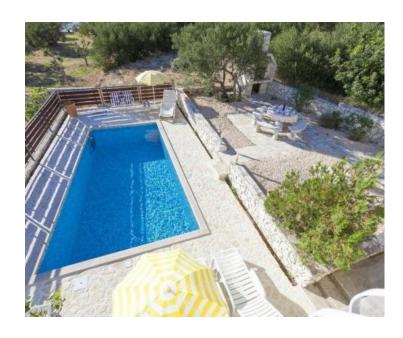

#### Villa has two levels:

The ground floor has a kitchen, living room and dining room, pantry, bathroom, hallway, summer kitchen with bathroom, spacious terrace, cultivated garden, yard with stone fireplace and outdoor swimming pool of 30 m2. The first floor consists of a hall, 4 bedrooms, one bathroom and three spacious balconies overlooking the sea and islands Brac, Hvar.