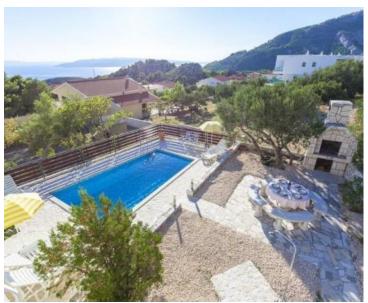

#### Villa has two levels:

The ground floor has a kitchen, living room and dining room, pantry, bathroom, hallway, summer kitchen with bathroom, spacious terrace, cultivated garden, yard with stone fireplace and outdoor swimming pool of 30 m2. The first floor consists of a hall, 4 bedrooms, one bathroom and three spacious balconies overlooking the sea and islands Brac, Hvar.

The house is ready to move in immediately, it is fully furnished and is for sale. Parking for 4-5 cars is located in the yard on the east side of the house.

Overall additional expenses borne by the Buyer of real estate in Croatia are around 7% of property cost in total, which includes: property transfer tax (3% of property value), agency/brokerage commission (3%+VAT on commission), advocate fee (cca 1%), notary fee, court registration fee and official certified translation expenses. Agency/brokerage agreement is signed prior to visiting properties.