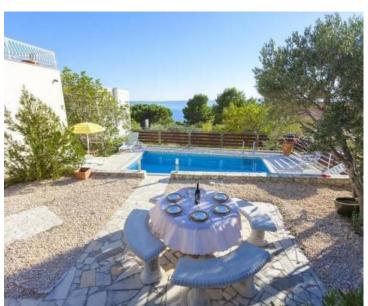

**Price** € 590 000

Beautiful villa with swimming pool and marvellous sea views in Veliko Brdo (Makarska riviera) cca. 1 km from the sea.

The villa is newly built, the total area of the property is 208 m2. Land plot is of 491 m2.

#### Villa has two levels:

The ground floor has a kitchen, living room and dining room, pantry, bathroom, hallway, summer kitchen with bathroom, spacious terrace, cultivated garden, yard with stone fireplace and outdoor swimming pool of 30 m2. The first floor consists of a hall, 4 bedrooms, one bathroom and three spacious balconies overlooking the sea and islands Brac, Hvar.

The house is completely south oriented and from every corner of the house there is a beautiful view of the sea and islands.

Superior modern thermal and sound insulation, air conditioning, exterior PVC joinery, parquet, high quality ceramics, fully equipped bathrooms, Internet.