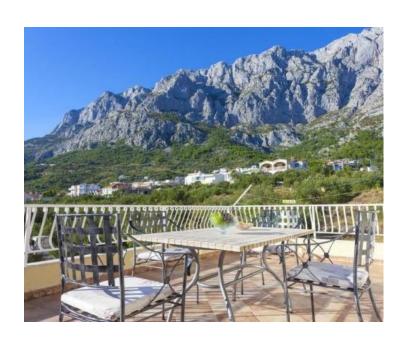

#### Villa has two levels:

The ground floor has a kitchen, living room and dining room, pantry, bathroom, hallway, summer kitchen with bathroom, spacious terrace, cultivated garden, yard with stone fireplace and outdoor swimming pool of 30 m2. The first floor consists of a hall, 4 bedrooms, one bathroom and three spacious balconies overlooking the sea and islands Brac, Hvar.

The house is completely south oriented and from every corner of the house there is a beautiful view of the sea and islands.

Superior modern thermal and sound insulation, air conditioning, exterior PVC joinery, parquet, high quality ceramics, fully equipped bathrooms, Internet.