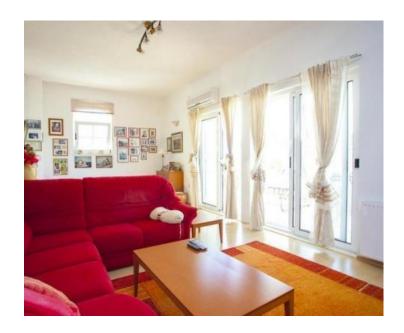

#### Villa has two levels:

The ground floor has a kitchen, living room and dining room, pantry, bathroom, hallway, summer kitchen with bathroom, spacious terrace, cultivated garden, yard with stone fireplace and outdoor swimming pool of 30 m2. The first floor consists of a hall, 4 bedrooms, one bathroom and three spacious balconies overlooking the sea and islands Brac, Hvar.

The house is completely south oriented and from every corner of the house there is a beautiful view of the sea and islands.

Superior modern thermal and sound insulation, air conditioning, exterior PVC joinery, parquet, high quality ceramics, fully equipped bathrooms, Internet.