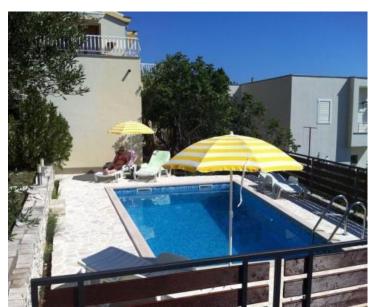

#### Villa has two levels:

The ground floor has a kitchen, living room and dining room, pantry, bathroom, hallway, summer kitchen with bathroom, spacious terrace, cultivated garden, yard with stone fireplace and outdoor swimming pool of 30 m2. The first floor consists of a hall, 4 bedrooms, one bathroom and three spacious balconies overlooking the sea and islands Brac, Hvar.