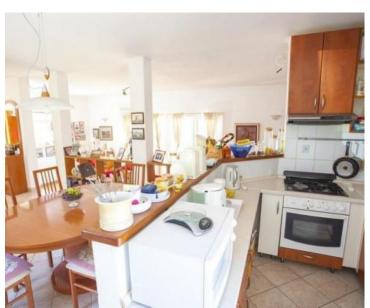

#### Villa has two levels:

The ground floor has a kitchen, living room and dining room, pantry, bathroom, hallway, summer kitchen with bathroom, spacious terrace, cultivated garden, yard with stone fireplace and outdoor swimming pool of 30 m2. The first floor consists of a hall, 4 bedrooms, one bathroom and three spacious balconies overlooking the sea and islands Brac, Hvar.