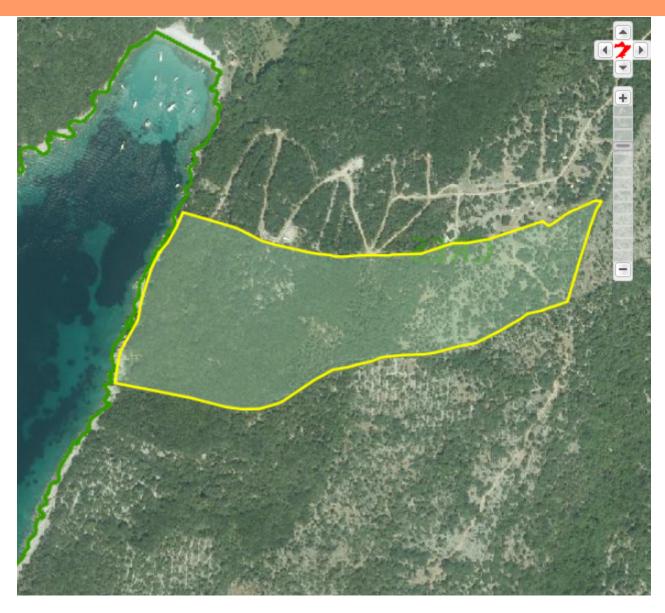

## Land plot Cres, Kvarner

Ref RE-AB-CHAN
Type Land plot

**Region** Kvarner > Opatija

LocationCresFront lineYesSea viewYesDistance to sea1 m

**Plot size** 88000 sqm **Price** € 1 900 000

## Land plot Cres, Kvarner

Agricultural plot of land for sale on Cres island - waterfront location.

Total surface is 88 000 eur. Seafront belt is 230 meters.

Road is approaching land.

There is no central water or electricity yet.

Excellent offer - you can build two villas of 400 sq.m. here or perfect argo farm.

Overall additional expenses borne by the Buyer of real estate in Croatia are around 7% of property cost in total, which includes: property transfer tax (3% of property value), agency/brokerage commission (3%+VAT on commission), advocate fee (cca 1%), notary fee, court registration fee and official certified translation expenses. Agency/brokerage agreement is signed prior to visiting properties.