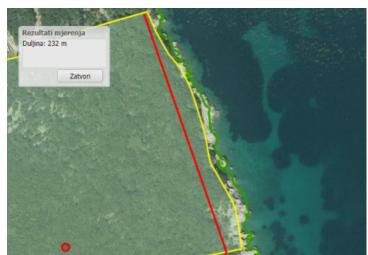

## Land plot Cres, Kvarner

Agricultural plot of land for sale on Cres island - waterfront location.

Total surface is 88 000 eur. Seafront belt is 230 meters.

Road is approaching land.

There is no central water or electricity yet.