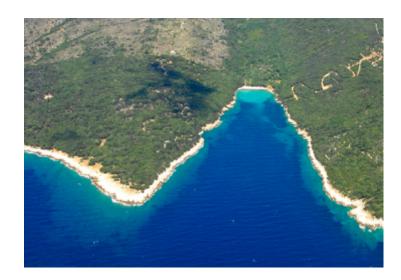

## Land plot Cres, Kvarner

Agricultural plot of land for sale on Cres island - waterfront location.

Total surface is 88 000 eur. Seafront belt is 230 meters.

Road is approaching land.

There is no central water or electricity yet.