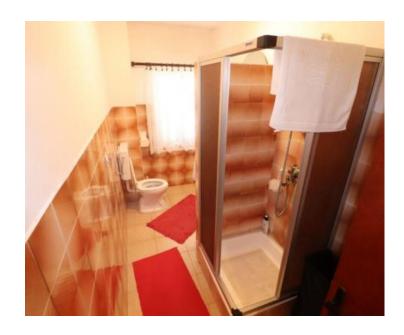

It consists of an apartment with two bedrooms, living room, kitchen with dining area, hallway and bathroom on the ground floor, and a three bedroom apartment of the same layout on the 1st floor. (On the 1st floor, the co-owner re-arranged the apartment by getting another bedroom from the living room but total surface is the same). Each floor has its own terrace with sea view from th first floor.