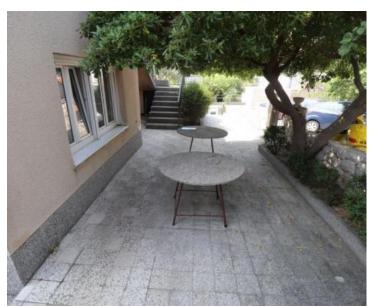

The facade and roof of the house are neatly maintained. Heating on the floors decorated with air conditioning and wood burning fireplace.

The garden includes a terrace, garden, garage, workshop, tavern, and parking spaces.