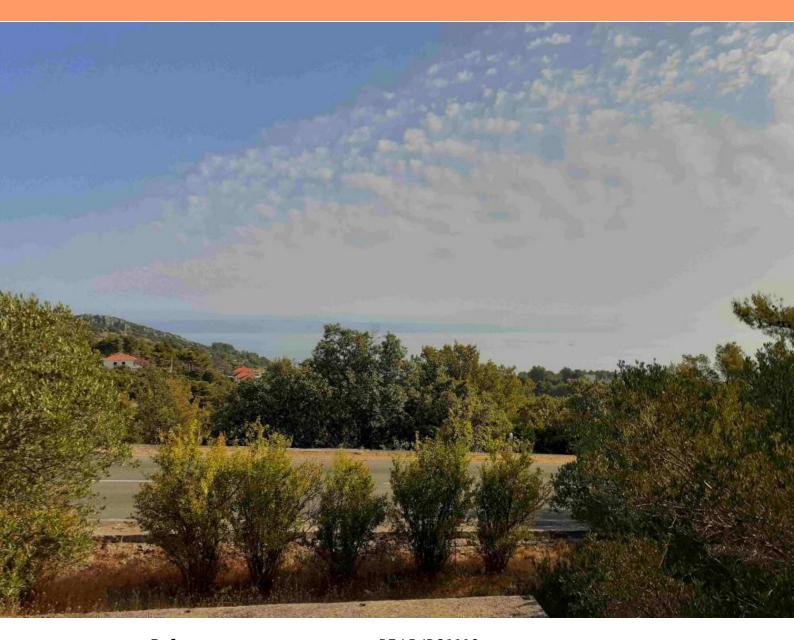

Ref RE-LB-IRO1118
Type Land plot

Region Dalmatia > Island Solta

LocationSoltaFront lineNoSea viewYesDistance to sea500 mPlot size2644 sqmPrice€ 300 000

Wonderful land plots with sea views just 500 meters from the sea on the island of Solta! Total area is 2644 sq.m.

Land plot is urbanized.

On its northern side, the land is located along the road between Rogač and Grohot, and on the southern side, additional access is possible by public road (which is unregulated, but is registered in the cadastre and land). On the plot there is an old unfinished stone house of about 100 m2 (solid walls) with a cistern and a small tavern.