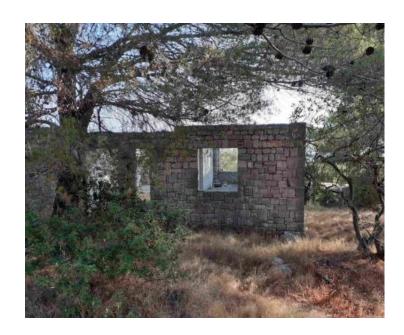

Land plot is urbanized.

On its northern side, the land is located along the road between Rogač and Grohot, and on the southern side, additional access is possible by public road (which is unregulated, but is registered in the cadastre and land). On the plot there is an old unfinished stone house of about 100 m2 (solid walls) with a cistern and a small tavern.

The house was built before 1968, which is convenient for the continuation of construction. There are also about twenty adult olive trees in the field.

It is an ideal location for luxury villa.

Overall additional expenses borne by the Buyer of real estate in Croatia are around 7% of property cost in total, which includes: property transfer tax (3% of property value), agency/brokerage commission (3%+VAT on commission), advocate fee (cca 1%), notary fee, court registration fee and official certified translation expenses. Agency/brokerage agreement is signed prior to visiting properties.