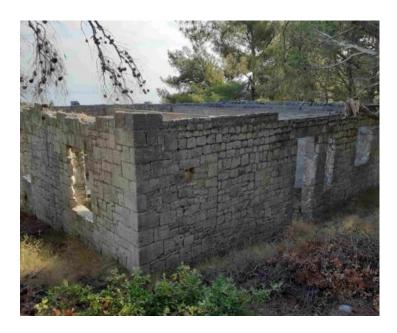

Land plot is urbanized.

On its northern side, the land is located along the road between Rogač and Grohot, and on the southern side, additional access is possible by public road (which is unregulated, but is registered in the cadastre and land). On the plot there is an old unfinished stone house of about 100 m2 (solid walls) with a cistern and a small tavern.

The house was built before 1968, which is convenient for the continuation of construction. There are also about twenty adult olive trees in the field.

It is an ideal location for luxury villa.

Overall additional expenses borne by the Buyer of real estate in Croatia are around 7% of property cost in total, which includes: property transfer tax (3% of property value), agency/brokerage commission (3%+VAT on commission), advocate fee (cca 1%), notary fee, court registration fee and official certified translation expenses. Agency/brokerage agreement is signed prior to visiting properties.