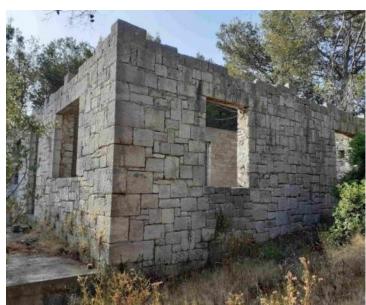

Land plot is urbanized.

On its northern side, the land is located along the road between Rogač and Grohot, and on the southern side, additional access is possible by public road (which is unregulated, but is registered in the cadastre and land). On the plot there is an old unfinished stone house of about 100 m2 (solid walls) with a cistern and a small tavern.

The house was built before 1968, which is convenient for the continuation of construction. There are also about twenty adult olive trees in the field.

It is an ideal location for luxury villa.

Overall additional expenses borne by the Buyer of real estate in Croatia are around 7% of property cost in total, which includes: property transfer tax (3% of property value), agency/brokerage commission (3%+VAT on commission), advocate fee (cca 1%), notary fee, court registration fee and official certified translation expenses. Agency/brokerage agreement is signed prior to visiting properties.