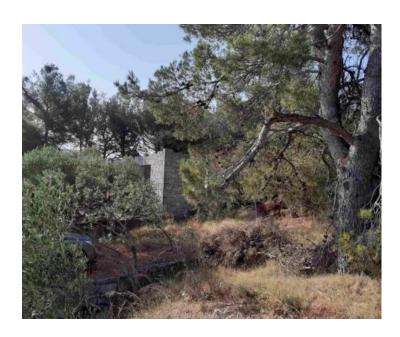

Land plot is urbanized.

On its northern side, the land is located along the road between Rogač and Grohot, and on the southern side, additional access is possible by public road (which is unregulated, but is registered in the cadastre and land). On the plot there is an old unfinished stone house of about 100 m2 (solid walls) with a cistern and a small tavern.

The house was built before 1968, which is convenient for the continuation of construction. There are also about twenty adult olive trees in the field.

It is an ideal location for luxury villa.

Overall additional expenses borne by the Buyer of real estate in Croatia are around 7% of property cost in total, which includes: property transfer tax (3% of property value), agency/brokerage commission (3%+VAT on commission), advocate fee (cca 1%), notary fee, court registration fee and official certified translation expenses. Agency/brokerage agreement is signed prior to visiting properties.