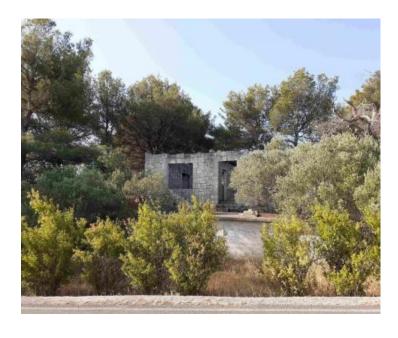

Land plot is urbanized.

On its northern side, the land is located along the road between Rogač and Grohot, and on the southern side, additional access is possible by public road (which is unregulated, but is registered in the cadastre and land). On the plot there is an old unfinished stone house of about 100 m2 (solid walls) with a cistern and a small tavern.

The house was built before 1968, which is convenient for the continuation of construction. There are also about twenty adult olive trees in the field.

It is an ideal location for luxury villa.

Overall additional expenses borne by the Buyer of real estate in Croatia are around 7% of property cost in total, which includes: property transfer tax (3% of property value), agency/brokerage commission (3%+VAT on commission), advocate fee (cca 1%), notary fee, court registration fee and official certified translation expenses. Agency/brokerage agreement is signed prior to visiting properties.