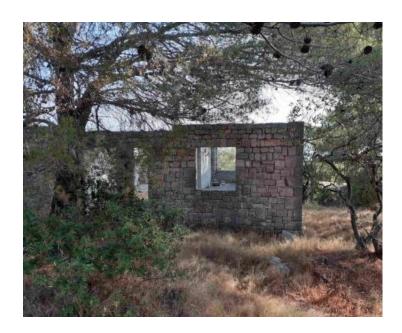

Land plot is urbanized.

On its northern side, the land is located along the road between Rogač and Grohot, and on the southern side, additional access is possible by public road (which is unregulated, but is registered in the cadastre and land). On the plot there is an old unfinished stone house of about 100 m2 (solid walls) with a cistern and a small tavern.

The house was built before 1968, which is convenient for the continuation of construction. There are also about twenty adult olive trees in the field.

It is an ideal location for luxury villa.

Overall additional expenses borne by the Buyer of real estate in Croatia are around 7% of property cost in total, which includes: property transfer tax (3% of property value), agency/brokerage commission (3%+VAT on commission), advocate fee (cca 1%), notary fee, court registration fee and official certified translation expenses. Agency/brokerage agreement is signed prior to visiting properties.