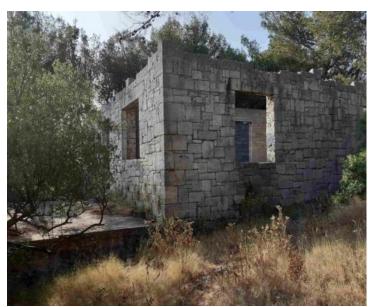

Land plot is urbanized.

On its northern side, the land is located along the road between Rogač and Grohot, and on the southern side, additional access is possible by public road (which is unregulated, but is registered in the cadastre and land). On the plot there is an old unfinished stone house of about 100 m2 (solid walls) with a cistern and a small tavern.

The house was built before 1968, which is convenient for the continuation of construction. There are also about twenty adult olive trees in the field.

It is an ideal location for luxury villa.

Overall additional expenses borne by the Buyer of real estate in Croatia are around 7% of property cost in total, which includes: property transfer tax (3% of property value), agency/brokerage commission (3%+VAT on commission), advocate fee (cca 1%), notary fee, court registration fee and official certified translation expenses. Agency/brokerage agreement is signed prior to visiting properties.