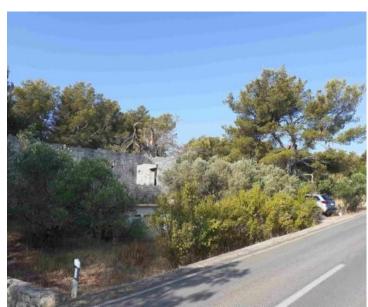

Land plot is urbanized.

On its northern side, the land is located along the road between Rogač and Grohot, and on the southern side, additional access is possible by public road (which is unregulated, but is registered in the cadastre and land). On the plot there is an old unfinished stone house of about 100 m2 (solid walls) with a cistern and a small tavern.

The house was built before 1968, which is convenient for the continuation of construction. There are also about twenty adult olive trees in the field.

It is an ideal location for luxury villa.

Overall additional expenses borne by the Buyer of real estate in Croatia are around 7% of property cost in total, which includes: property transfer tax (3% of property value), agency/brokerage commission (3%+VAT on commission), advocate fee (cca 1%), notary fee, court registration fee and official certified translation expenses. Agency/brokerage agreement is signed prior to visiting properties.