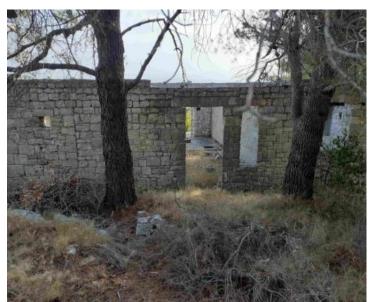

Land plot is urbanized.

On its northern side, the land is located along the road between Rogač and Grohot, and on the southern side, additional access is possible by public road (which is unregulated, but is registered in the cadastre and land). On the plot there is an old unfinished stone house of about 100 m2 (solid walls) with a cistern and a small tavern.

The house was built before 1968, which is convenient for the continuation of construction. There are also about twenty adult olive trees in the field.

It is an ideal location for luxury villa.

Overall additional expenses borne by the Buyer of real estate in Croatia are around 7% of property cost in total, which includes: property transfer tax (3% of property value), agency/brokerage commission (3%+VAT on commission), advocate fee (cca 1%), notary fee, court registration fee and official certified translation expenses. Agency/brokerage agreement is signed prior to visiting properties.