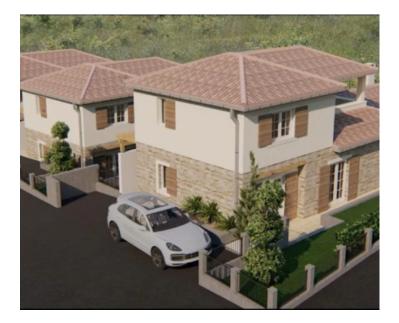

On the upper floor there is a bedroom with en suite bathroom and covered terrace (possible change to the bedroom).

The villa will get underfloor heating.

The villa is specially fenced and has a garden and 2 parking spaces.