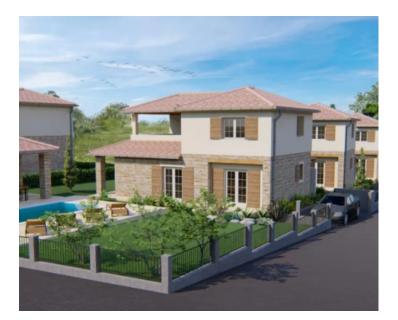

Romantic villa in traditional style under construction in Svetvinvenat cca. 20 km from the sea! Villa has 125m2 of living space. Land plot is 400 sq.m.

On the ground floor there is a bedroom with en suite bathroom, toilet, kitchen and living room with access to a large covered terrace with summer kitchen and swimming pool.

On the upper floor there is a bedroom with en suite bathroom and covered terrace (possible change to the bedroom).

The villa will get underfloor heating.

The villa is specially fenced and has a garden and 2 parking spaces.