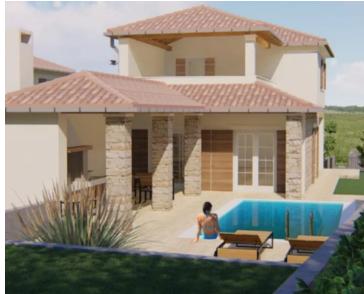

Romantic villa in traditional style under construction in Svetvinvenat cca. 20 km from the sea! Villa has 125m2 of living space. Land plot is 400 sq.m.

On the ground floor there is a bedroom with en suite bathroom, toilet, kitchen and living room with access to a large covered terrace with summer kitchen and swimming pool.

On the upper floor there is a bedroom with en suite bathroom and covered terrace (possible change to the bedroom).

The villa will get underfloor heating.

The villa is specially fenced and has a garden and 2 parking spaces.