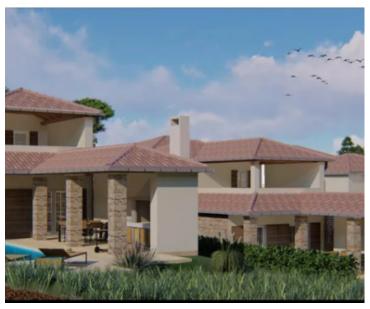

Romantic villa in traditional style under construction in Svetvinvenat cca. 20 km from the sea! Villa has 125m2 of living space. Land plot is 400 sq.m.

On the ground floor there is a bedroom with en suite bathroom, toilet, kitchen and living room with access to a large covered terrace with summer kitchen and swimming pool.