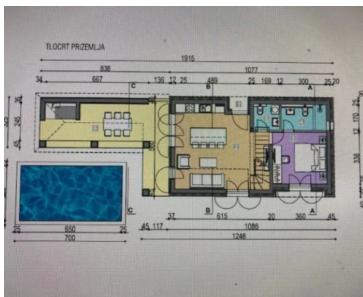

Romantic villa in traditional style under construction in Svetvinvenat cca. 20 km from the sea! Villa has 125m2 of living space. Land plot is 400 sq.m.

On the ground floor there is a bedroom with en suite bathroom, toilet, kitchen and living room with access to a large covered terrace with summer kitchen and swimming pool.