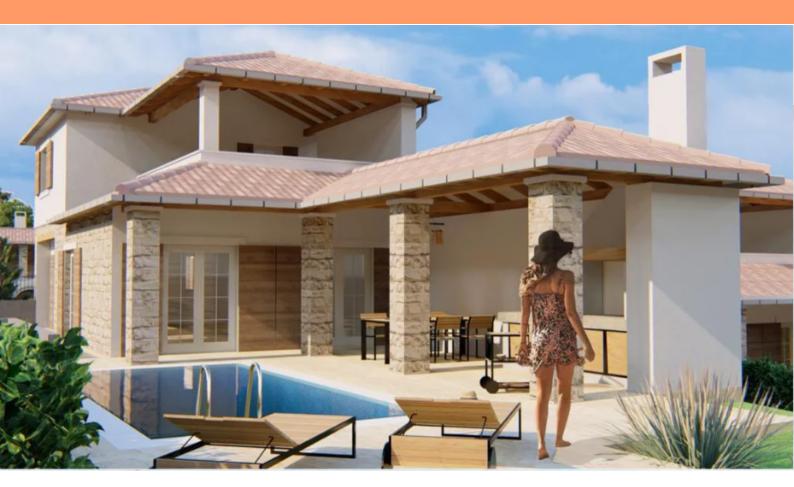

Romantic villa in traditional style under construction in Svetvinvenat cca. 20 km from the sea! Villa has 125m2 of living space. Land plot is 400 sq.m.

On the ground floor there is a bedroom with en suite bathroom, toilet, kitchen and living room with access to a large covered terrace with summer kitchen and swimming pool.

On the upper floor there is a bedroom with en suite bathroom and covered terrace (possible change to the bedroom).

The villa will get underfloor heating.

The villa is specially fenced and has a garden and 2 parking spaces.