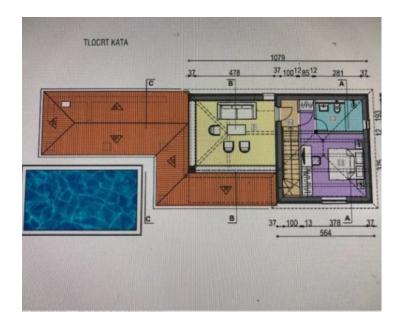

On the upper floor there is a bedroom with en suite bathroom and covered terrace (possible change to the bedroom).

The villa will get underfloor heating.

The villa is specially fenced and has a garden and 2 parking spaces.