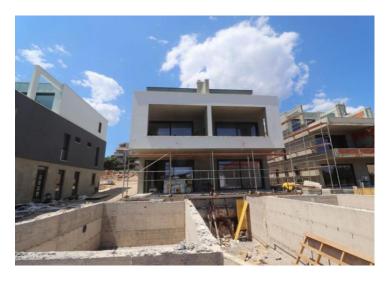

New urban residence in Novalja on Pag peninsula just 200 meters from the sea.

It offers three buildings with 4 apartments each.

On the ground floor of each building there are 2-bedroom apartments of 62-69 sq.m. with swimming pool and garden calculated as 89-95 sq.m. \*calculation with coefficients).

The completion of two buildings is underway. All the buildings will be completed by the start of 2023.

Prices for ground floor apartments is 250 000 eur.

Prices for upper floor apartments are 350 000 eur.