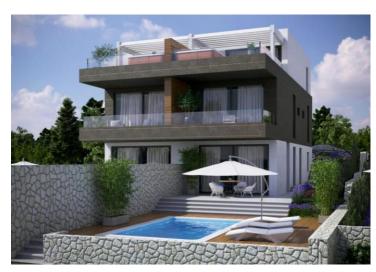

New urban residence in Novalja on Pag peninsula just 200 meters from the sea.

It offers three buildings with 4 apartments each.

On the ground floor of each building there are 2-bedroom apartments of 62-69 sq.m. with swimming pool and garden calculated as 89-95 sq.m. \*calculation with coefficients).

On the upper two floors there are duplex 3-bedroom apartments of 89-99 sq.m. with roof terrace and jacuzzi.

The new building is built with top quality materials and underfloor heating in all rooms, and the location is close to the sea and the beach.

The completion of two buildings is underway. All the buildings will be completed by the start of 2023.

Prices for ground floor apartments is 250 000 eur.

Prices for upper floor apartments are 350 000 eur.