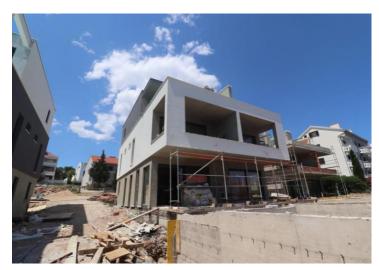

New urban residence in Novalja on Pag peninsula just 200 meters from the sea.

It offers three buildings with 4 apartments each.

On the ground floor of each building there are 2-bedroom apartments of 62-69 sq.m. with swimming pool and garden calculated as 89-95 sq.m. \*calculation with coefficients).

The completion of two buildings is underway. All the buildings will be completed by the start of 2023.

Prices for ground floor apartments is 250 000 eur.

Prices for upper floor apartments are 350 000 eur.