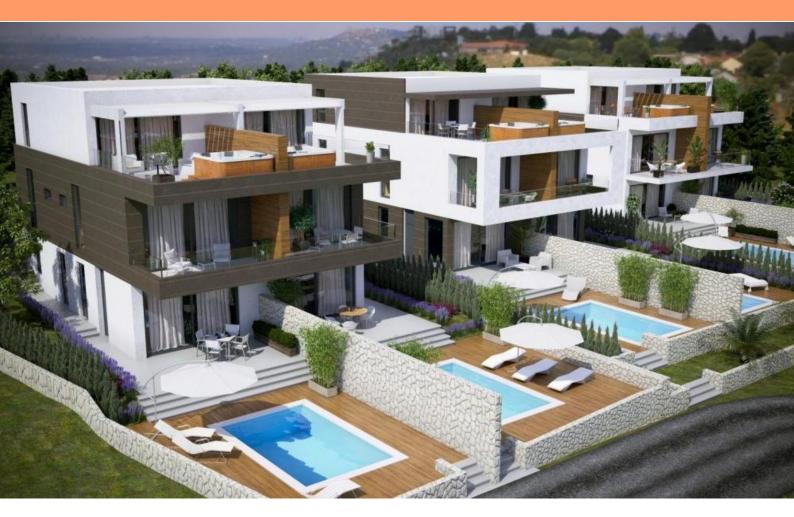

New urban residence in Novalja on Pag peninsula just 200 meters from the sea.

It offers three buildings with 4 apartments each.

On the ground floor of each building there are 2-bedroom apartments of 62-69 sq.m. with swimming pool and garden calculated as 89-95 sq.m. \*calculation with coefficients).

On the upper two floors there are duplex 3-bedroom apartments of 89-99 sq.m. with roof terrace and jacuzzi.

The new building is built with top quality materials and underfloor heating in all rooms, and the location is close to the sea and the beach.

The completion of two buildings is underway. All the buildings will be completed by the start of 2023.

Prices for ground floor apartments is 250 000 eur.

Prices for upper floor apartments are 350 000 eur.