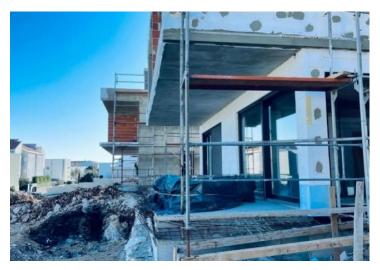

On the upper two floors there are duplex 3-bedroom apartments of 89-99 sq.m. with roof terrace and jacuzzi.

The new building is built with top quality materials and underfloor heating in all rooms, and the location is close to the sea and the beach.

The completion of two buildings is underway. All the buildings will be completed by the start of 2023.

Prices for ground floor apartments is 250 000 eur.

Prices for upper floor apartments are 350 000 eur.