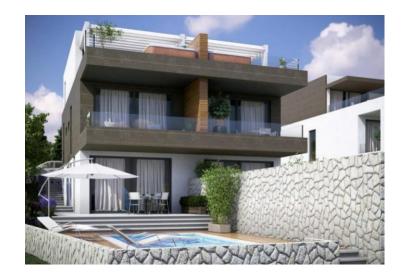

New urban residence in Novalja on Pag peninsula just 200 meters from the sea.

It offers three buildings with 4 apartments each.

On the ground floor of each building there are 2-bedroom apartments of 62-69 sq.m. with swimming pool and garden calculated as 89-95 sq.m. \*calculation with coefficients).

On the upper two floors there are duplex 3-bedroom apartments of 89-99 sq.m. with roof terrace and jacuzzi.

The new building is built with top quality materials and underfloor heating in all rooms, and the location is close to the sea and the beach.

The completion of two buildings is underway. All the buildings will be completed by the start of 2023.

Prices for ground floor apartments is 250 000 eur.

Prices for upper floor apartments are 350 000 eur.