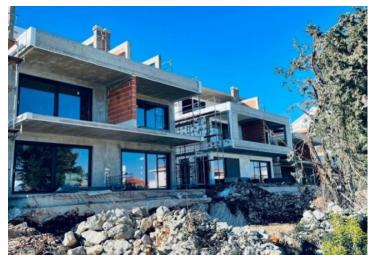

New urban residence in Novalja on Pag peninsula just 200 meters from the sea.

It offers three buildings with 4 apartments each.

On the ground floor of each building there are 2-bedroom apartments of 62-69 sq.m. with swimming pool and garden calculated as 89-95 sq.m. \*calculation with coefficients).

On the upper two floors there are duplex 3-bedroom apartments of 89-99 sq.m. with roof terrace and jacuzzi.

The new building is built with top quality materials and underfloor heating in all rooms, and the location is close to the sea and the beach.

The completion of two buildings is underway. All the buildings will be completed by the start of 2023.

Prices for ground floor apartments is 250 000 eur.

Prices for upper floor apartments are 350 000 eur.