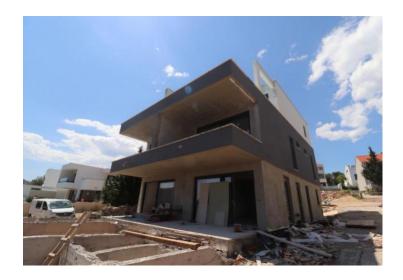

New urban residence in Novalja on Pag peninsula just 200 meters from the sea.

It offers three buildings with 4 apartments each.

On the ground floor of each building there are 2-bedroom apartments of 62-69 sq.m. with swimming pool and garden calculated as 89-95 sq.m. \*calculation with coefficients).

The completion of two buildings is underway. All the buildings will be completed by the start of 2023.

Prices for ground floor apartments is 250 000 eur.

Prices for upper floor apartments are 350 000 eur.