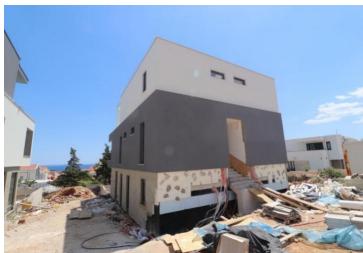

New urban residence in Novalja on Pag peninsula just 200 meters from the sea.

It offers three buildings with 4 apartments each.

On the ground floor of each building there are 2-bedroom apartments of 62-69 sq.m. with swimming pool and garden calculated as 89-95 sq.m. \*calculation with coefficients).

The completion of two buildings is underway. All the buildings will be completed by the start of 2023.

Prices for ground floor apartments is 250 000 eur.

Prices for upper floor apartments are 350 000 eur.