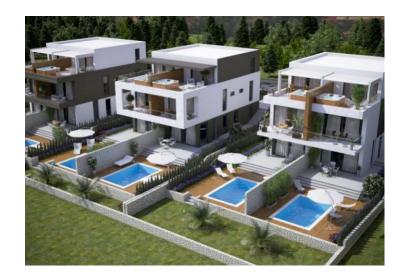

New urban residence in Novalja on Pag peninsula just 200 meters from the sea.

It offers three buildings with 4 apartments each.

On the ground floor of each building there are 2-bedroom apartments of 62-69 sq.m. with swimming pool and garden calculated as 89-95 sq.m. \*calculation with coefficients).

On the upper two floors there are duplex 3-bedroom apartments of 89-99 sq.m. with roof terrace and jacuzzi.

The new building is built with top quality materials and underfloor heating in all rooms, and the location is close to the sea and the beach.

The completion of two buildings is underway. All the buildings will be completed by the start of 2023.

Prices for ground floor apartments is 250 000 eur.

Prices for upper floor apartments are 350 000 eur.