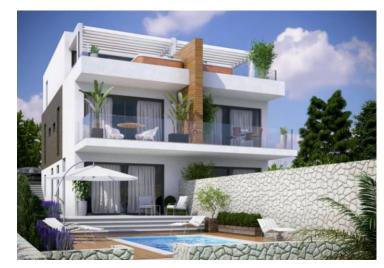

New urban residence in Novalja on Pag peninsula just 200 meters from the sea.

It offers three buildings with 4 apartments each.

On the ground floor of each building there are 2-bedroom apartments of 62-69 sq.m. with swimming pool and garden calculated as 89-95 sq.m. \*calculation with coefficients).

On the upper two floors there are duplex 3-bedroom apartments of 89-99 sq.m. with roof terrace and jacuzzi.

The new building is built with top quality materials and underfloor heating in all rooms, and the location is close to the sea and the beach.

The completion of two buildings is underway. All the buildings will be completed by the start of 2023.

Prices for ground floor apartments is 250 000 eur.

Prices for upper floor apartments are 350 000 eur.