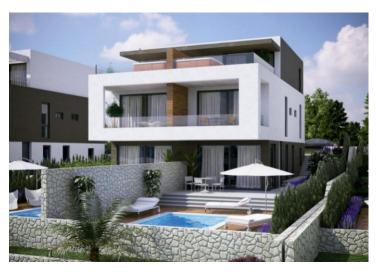

New urban residence in Novalja on Pag peninsula just 200 meters from the sea.

It offers three buildings with 4 apartments each.

On the ground floor of each building there are 2-bedroom apartments of 62-69 sq.m. with swimming pool and garden calculated as 89-95 sq.m. \*calculation with coefficients).

On the upper two floors there are duplex 3-bedroom apartments of 89-99 sq.m. with roof terrace and jacuzzi.

The new building is built with top quality materials and underfloor heating in all rooms, and the location is close to the sea and the beach.

The completion of two buildings is underway. All the buildings will be completed by the start of 2023.

Prices for ground floor apartments is 250 000 eur.

Prices for upper floor apartments are 350 000 eur.