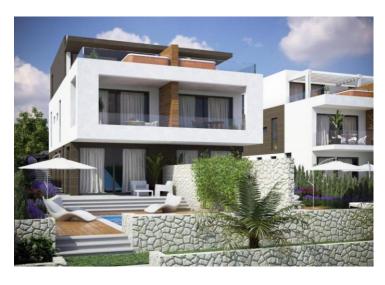

New urban residence in Novalja on Pag peninsula just 200 meters from the sea.

It offers three buildings with 4 apartments each.

On the ground floor of each building there are 2-bedroom apartments of 62-69 sq.m. with swimming pool and garden calculated as 89-95 sq.m. \*calculation with coefficients).

On the upper two floors there are duplex 3-bedroom apartments of 89-99 sq.m. with roof terrace and jacuzzi.

The new building is built with top quality materials and underfloor heating in all rooms, and the location is close to the sea and the beach.

The completion of two buildings is underway. All the buildings will be completed by the start of 2023.

Prices for ground floor apartments is 250 000 eur.

Prices for upper floor apartments are 350 000 eur.