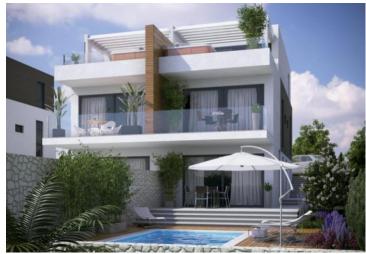

New urban residence in Novalja on Pag peninsula just 200 meters from the sea.

It offers three buildings with 4 apartments each.

On the ground floor of each building there are 2-bedroom apartments of 62-69 sq.m. with swimming pool and garden calculated as 89-95 sq.m. \*calculation with coefficients).

On the upper two floors there are duplex 3-bedroom apartments of 89-99 sq.m. with roof terrace and jacuzzi.

The new building is built with top quality materials and underfloor heating in all rooms, and the location is close to the sea and the beach.

The completion of two buildings is underway. All the buildings will be completed by the start of 2023.

Prices for ground floor apartments is 250 000 eur.

Prices for upper floor apartments are 350 000 eur.