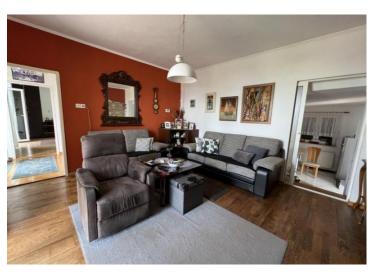

On the ground floor there are two apartments of 32.08 m2 and 44.08 m2. The apartments consist of a kitchen with living room, bedroom and bathroom.

The third, largest apartment, with a total area of 109.04 m2 is spread over the 1st and 2nd floor as a duplex structure. The apartment consists of a spacious living room and bedroom with access to the terrace, kitchen, bathroom and hallway that leads us by an internal staircase to the 2nd floor where there is another living room and bedroom.