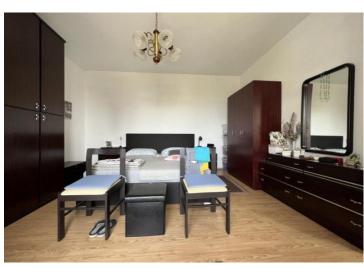

On the ground floor there are two apartments of 32.08 m2 and 44.08 m2. The apartments consist of a kitchen with living room, bedroom and bathroom.

The third, largest apartment, with a total area of 109.04 m2 is spread over the 1st and 2nd floor as a duplex structure. The apartment consists of a spacious living room and bedroom with access to the terrace, kitchen, bathroom and hallway that leads us by an internal staircase to the 2nd floor where there is another living room and bedroom.