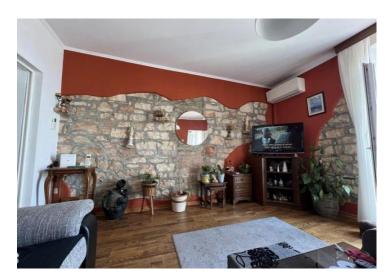

Fantastic seafront stone villa in Umag area within the greenery close to yachting marina! Total area of the villa is 243 sq.m. Villa dates back to 1890. Complete modernization was undertaken in 2020. The house extends through the ground floor and two floors.

All the three apartments in the house have a unique, open view of the sea and the marina. Land plot is 791 sq.m. offers a wonderful Mediterranan garden. Swimming pool is possible. The exclusive location of this house, which is a rarity on the market, makes it attractive and desirable. Villa can be used as a family villa but also as a mini-hotel.