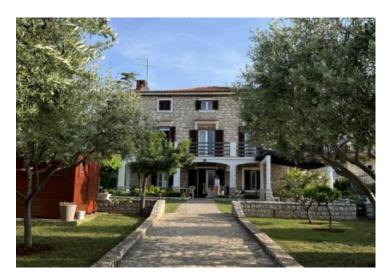

Fantastic seafront stone villa in Umag area within the greenery close to yachting marina! Total area of the villa is 243 sq.m. Villa dates back to 1890. Complete modernization was undertaken in 2020. The house extends through the ground floor and two floors.