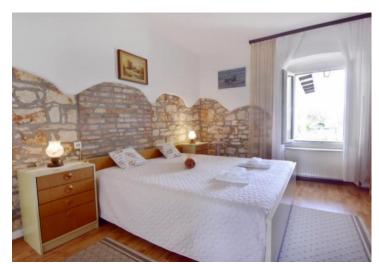

On the ground floor there are two apartments of 32.08 m2 and 44.08 m2. The apartments consist of a kitchen with living room, bedroom and bathroom.

The third, largest apartment, with a total area of 109.04 m2 is spread over the 1st and 2nd floor as a duplex structure. The apartment consists of a spacious living room and bedroom with access to the terrace, kitchen, bathroom and hallway that leads us by an internal staircase to the 2nd floor where there is another living room and bedroom.