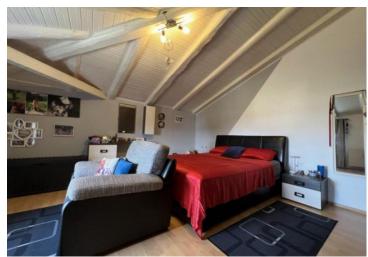

On the ground floor there are two apartments of 32.08 m2 and 44.08 m2. The apartments consist of a kitchen with living room, bedroom and bathroom.

The third, largest apartment, with a total area of 109.04 m2 is spread over the 1st and 2nd floor as a duplex structure. The apartment consists of a spacious living room and bedroom with access to the terrace, kitchen, bathroom and hallway that leads us by an internal staircase to the 2nd floor where there is another living room and bedroom.