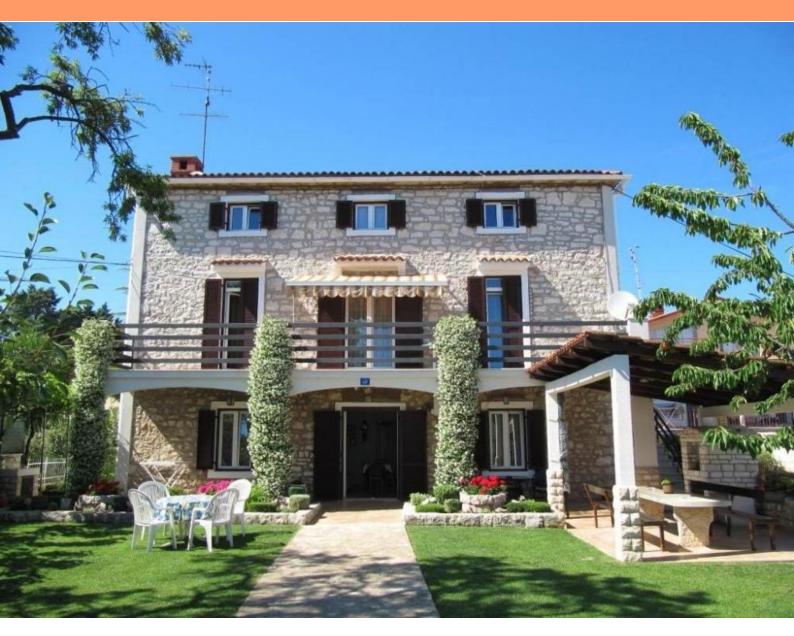

Ref RE-U-15001 Type Villa

Region Istria > Umag

Location Umag **Front line** Yes Sea view Yes **Distance to sea** 30 m

243 sqm **Plot size** 791 sqm

**Floorspace** 

No. of bedrooms 5 No. of bathrooms 3

**Price** € 1 600 000

Fantastic seafront stone villa in Umag area within the greenery close to yachting marina! Total area of the villa is 243 sq.m. Villa dates back to 1890. Complete modernization was undertaken in 2020. The house extends through the ground floor and two floors.

On the ground floor there are two apartments of 32.08 m2 and 44.08 m2. The apartments consist of a kitchen with living room, bedroom and bathroom.

The third, largest apartment, with a total area of 109.04 m2 is spread over the 1st and 2nd floor as a duplex structure. The apartment consists of a spacious living room and bedroom with access to the terrace, kitchen, bathroom and hallway that leads us by an internal staircase to the 2nd floor where there is another living room and bedroom.