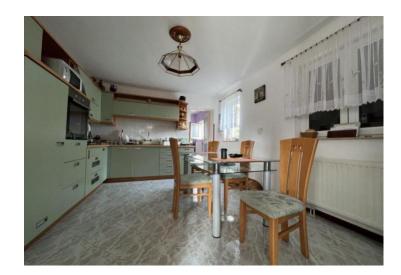

On the ground floor there are two apartments of 32.08 m2 and 44.08 m2. The apartments consist of a kitchen with living room, bedroom and bathroom.

The third, largest apartment, with a total area of 109.04 m2 is spread over the 1st and 2nd floor as a duplex structure. The apartment consists of a spacious living room and bedroom with access to the terrace, kitchen, bathroom and hallway that leads us by an internal staircase to the 2nd floor where there is another living room and bedroom.