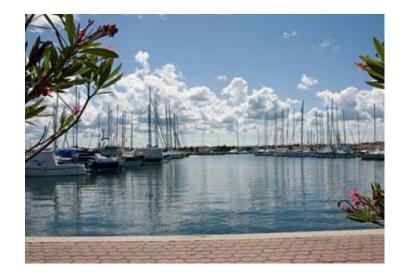

Fantastic seafront stone villa in Umag area within the greenery close to yachting marina! Total area of the villa is 243 sq.m. Villa dates back to 1890. Complete modernization was undertaken in 2020. The house extends through the ground floor and two floors.

All the three apartments in the house have a unique, open view of the sea and the marina. Land plot is 791 sq.m. offers a wonderful Mediterranan garden. Swimming pool is possible. The exclusive location of this house, which is a rarity on the market, makes it attractive and desirable. Villa can be used as a family villa but also as a mini-hotel.