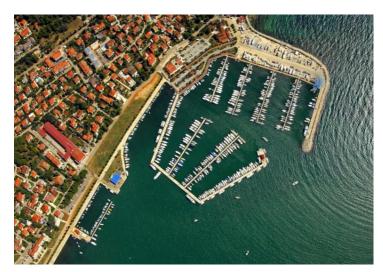

Fantastic seafront stone villa in Umag area within the greenery close to yachting marina! Total area of the villa is 243 sq.m. Villa dates back to 1890. Complete modernization was undertaken in 2020. The house extends through the ground floor and two floors.

All the three apartments in the house have a unique, open view of the sea and the marina. Land plot is 791 sq.m. offers a wonderful Mediterranan garden. Swimming pool is possible. The exclusive location of this house, which is a rarity on the market, makes it attractive and desirable. Villa can be used as a family villa but also as a mini-hotel.