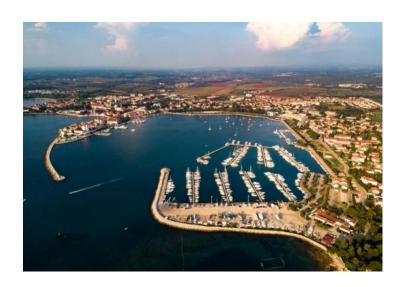

Fantastic seafront stone villa in Umag area within the greenery close to yachting marina! Total area of the villa is 243 sq.m. Villa dates back to 1890. Complete modernization was undertaken in 2020. The house extends through the ground floor and two floors.

All the three apartments in the house have a unique, open view of the sea and the marina. Land plot is 791 sq.m. offers a wonderful Mediterranan garden. Swimming pool is possible. The exclusive location of this house, which is a rarity on the market, makes it attractive and desirable. Villa can be used as a family villa but also as a mini-hotel.