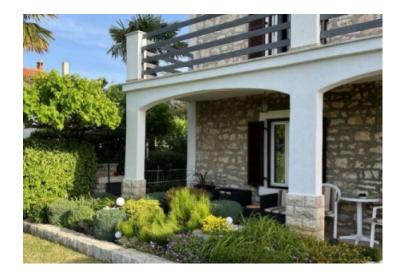

Fantastic seafront stone villa in Umag area within the greenery close to yachting marina! Total area of the villa is 243 sq.m. Villa dates back to 1890. Complete modernization was undertaken in 2020. The house extends through the ground floor and two floors.

On the ground floor there are two apartments of 32.08 m2 and 44.08 m2. The apartments consist of a kitchen with living room, bedroom and bathroom.

The third, largest apartment, with a total area of 109.04 m2 is spread over the 1st and 2nd floor as a duplex structure. The apartment consists of a spacious living room and bedroom with access to the terrace, kitchen, bathroom and hallway that leads us by an internal staircase to the 2nd floor where there is another living room and bedroom.