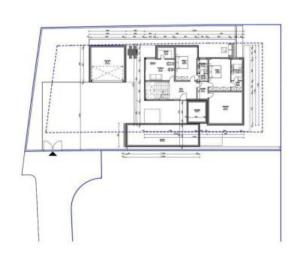

Front terrace looks towards the sun most of the day.

At this stage you can still agree on interior and exterior details with the Seller.

Villa will have 2 levels.

Lower level will offer separate garage, main space with gym sauna, two bedrooms, two bathrooms, technical room, konoba/tavern for guest receptions, terrace with summer kitchen.

Upper level will get spacious lounge with kitchen, dining area and living space, terrace, outdoor dining zone, two bedrooms with bathrooms en-suite and balcony.

Overall additional expenses borne by the Buyer of real estate in Croatia are around 7% of property cost in total, which includes: property transfer tax (3% of property value), agency/brokerage commission (3%+VAT on commission), advocate fee (cca 1%), notary fee, court registration fee and official certified translation expenses. Agency/brokerage agreement is signed prior to visiting properties.