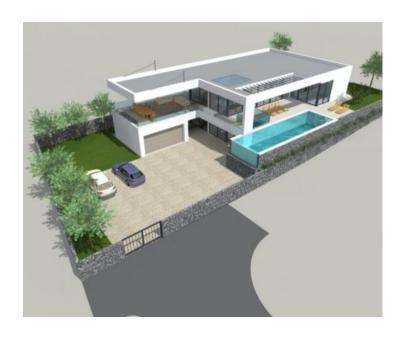

Every luxury villa has separate front yard and parking place for three cars.

Every building has its own infinity pool with beautiful seaview. The swimming pool is surrounded with big terrace, outside in the garden there is a summer kitchen and greenery.

Front terrace looks towards the sun most of the day.

At this stage you can still agree on interior and exterior details with the Seller.

Villa will have 2 levels.

Lower level will offer separate garage, main space with gym sauna, two bedrooms, two bathrooms, technical room, konoba/tavern for guest receptions, terrace with summer kitchen.