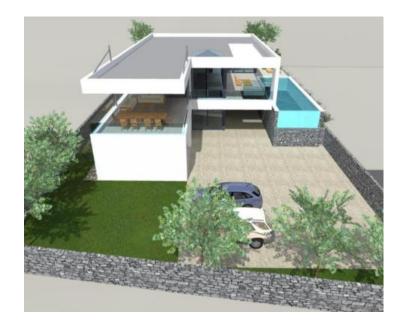

Every luxury villa has separate front yard and parking place for three cars.

Every building has its own infinity pool with beautiful seaview. The swimming pool is surrounded with big terrace, outside in the garden there is a summer kitchen and greenery.

Front terrace looks towards the sun most of the day.

At this stage you can still agree on interior and exterior details with the Seller.

Villa will have 2 levels.

Lower level will offer separate garage, main space with gym sauna, two bedrooms, two bathrooms, technical room, konoba/tavern for guest receptions, terrace with summer kitchen.