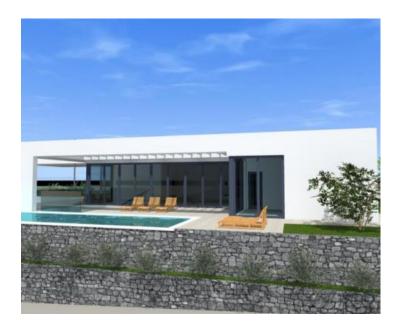

Every luxury villa has separate front yard and parking place for three cars.

Every building has its own infinity pool with beautiful seaview. The swimming pool is surrounded with big terrace, outside in the garden there is a summer kitchen and greenery.

Front terrace looks towards the sun most of the day.

At this stage you can still agree on interior and exterior details with the Seller.

Villa will have 2 levels.

Lower level will offer separate garage, main space with gym sauna, two bedrooms, two bathrooms, technical room, konoba/tavern for guest receptions, terrace with summer kitchen.