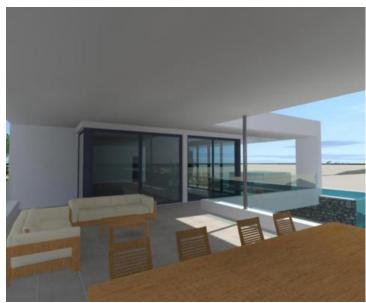

Front terrace looks towards the sun most of the day.

At this stage you can still agree on interior and exterior details with the Seller.

Villa will have 2 levels.

Lower level will offer separate garage, main space with gym sauna, two bedrooms, two bathrooms, technical room, konoba/tavern for guest receptions, terrace with summer kitchen.

Upper level will get spacious lounge with kitchen, dining area and living space, terrace, outdoor dining zone, two bedrooms with bathrooms en-suite and balcony.

Overall additional expenses borne by the Buyer of real estate in Croatia are around 7% of property cost in total, which includes: property transfer tax (3% of property value), agency/brokerage commission (3%+VAT on commission), advocate fee (cca 1%), notary fee, court registration fee and official certified translation expenses. Agency/brokerage agreement is signed prior to visiting properties.