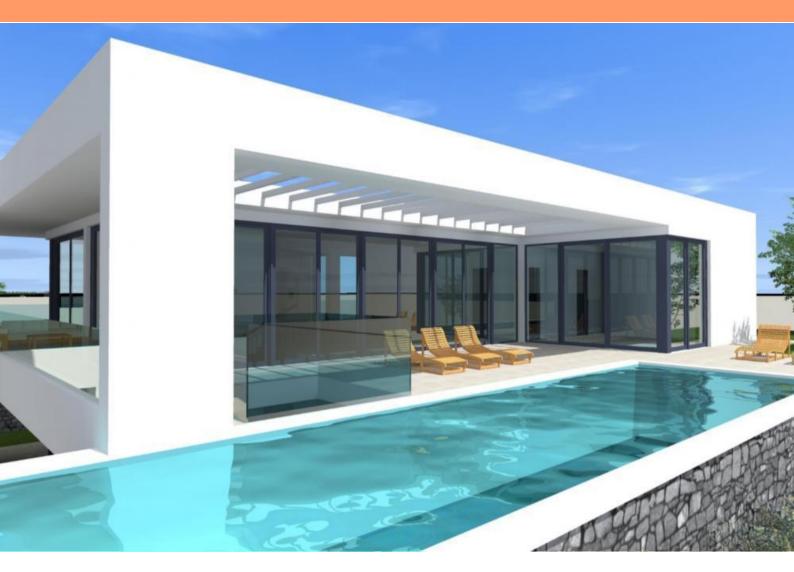

Every luxury villa has separate front yard and parking place for three cars.

Every building has its own infinity pool with beautiful seaview. The swimming pool is surrounded with big terrace, outside in the garden there is a summer kitchen and greenery.

Front terrace looks towards the sun most of the day.

At this stage you can still agree on interior and exterior details with the Seller.

Villa will have 2 levels.

Lower level will offer separate garage, main space with gym sauna, two bedrooms, two bathrooms, technical room, konoba/tavern for guest receptions, terrace with summer kitchen.

Upper level will get spacious lounge with kitchen, dining area and living space, terrace, outdoor dining zone, two bedrooms with bathrooms en-suite and balcony.

Overall additional expenses borne by the Buyer of real estate in Croatia are around 7% of property cost in total, which includes: property transfer tax (3% of property value), agency/brokerage commission (3%+VAT on commission), advocate fee (cca 1%), notary fee, court registration fee and official certified translation expenses. Agency/brokerage agreement is signed prior to visiting properties.