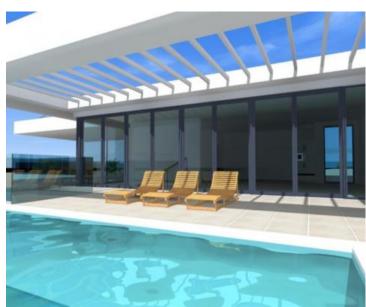

Every luxury villa has separate front yard and parking place for three cars.

Every building has its own infinity pool with beautiful seaview. The swimming pool is surrounded with big terrace, outside in the garden there is a summer kitchen and greenery.

Front terrace looks towards the sun most of the day.

At this stage you can still agree on interior and exterior details with the Seller.

Villa will have 2 levels.

Lower level will offer separate garage, main space with gym sauna, two bedrooms, two bathrooms, technical room, konoba/tavern for guest receptions, terrace with summer kitchen.