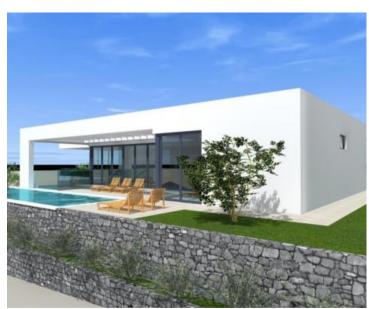

**Ref** RE-AB-DIR-FIRST2

**Type** Villa

**Region** Kvarner > Island Krk

LocationKrkFront lineNoSea viewYesDistance to sea1300 mPrice€ 3 258 000

Fantastic ultra-modern villa within a private luxury resort, situated on Krk peninsula just 1,3 km from the sea and offring marvellous sea views.

Every luxury villa has separate front yard and parking place for three cars.

Every building has its own infinity pool with beautiful seaview. The swimming pool is surrounded with big terrace, outside in the garden there is a summer kitchen and greenery.

Front terrace looks towards the sun most of the day.

At this stage you can still agree on interior and exterior details with the Seller.

Villa will have 2 levels.

Lower level will offer separate garage, main space with gym sauna, two bedrooms, two bathrooms, technical room, konoba/tavern for guest receptions, terrace with summer kitchen.