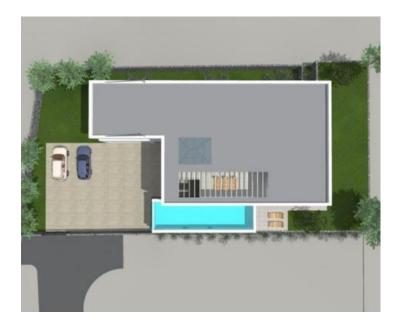

Every luxury villa has separate front yard and parking place for three cars.

Every building has its own infinity pool with beautiful seaview. The swimming pool is surrounded with big terrace, outside in the garden there is a summer kitchen and greenery.

Front terrace looks towards the sun most of the day.

At this stage you can still agree on interior and exterior details with the Seller.

Villa will have 2 levels.

Lower level will offer separate garage, main space with gym sauna, two bedrooms, two bathrooms, technical room, konoba/tavern for guest receptions, terrace with summer kitchen.