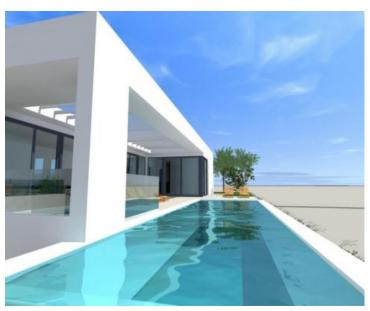

Every luxury villa has separate front yard and parking place for three cars.

Every building has its own infinity pool with beautiful seaview. The swimming pool is surrounded with big terrace, outside in the garden there is a summer kitchen and greenery.

Front terrace looks towards the sun most of the day.

At this stage you can still agree on interior and exterior details with the Seller.

Villa will have 2 levels.

Lower level will offer separate garage, main space with gym sauna, two bedrooms, two bathrooms, technical room, konoba/tavern for guest receptions, terrace with summer kitchen.