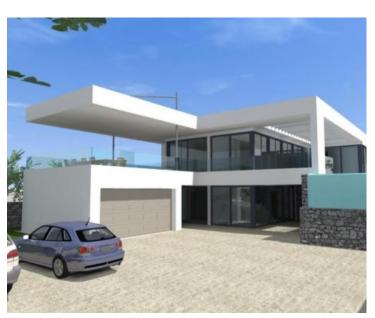

**Ref** RE-AB-DIR-FIRST2

**Type** Villa

**Region** Kvarner > Island Krk

LocationKrkFront lineNoSea viewYesDistance to sea1300 mPrice€ 3 258 000

Fantastic ultra-modern villa within a private luxury resort, situated on Krk peninsula just 1,3 km from the sea and offring marvellous sea views.

Every luxury villa has separate front yard and parking place for three cars.

Every building has its own infinity pool with beautiful seaview. The swimming pool is surrounded with big terrace, outside in the garden there is a summer kitchen and greenery.

Front terrace looks towards the sun most of the day.

At this stage you can still agree on interior and exterior details with the Seller.

Villa will have 2 levels.

Lower level will offer separate garage, main space with gym sauna, two bedrooms, two bathrooms, technical room, konoba/tavern for guest receptions, terrace with summer kitchen.