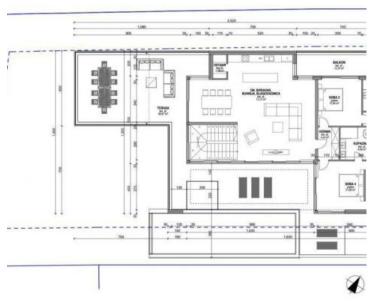

Front terrace looks towards the sun most of the day.

At this stage you can still agree on interior and exterior details with the Seller.

Villa will have 2 levels.

Lower level will offer separate garage, main space with gym sauna, two bedrooms, two bathrooms, technical room, konoba/tavern for guest receptions, terrace with summer kitchen.

Upper level will get spacious lounge with kitchen, dining area and living space, terrace, outdoor dining zone, two bedrooms with bathrooms en-suite and balcony.

Overall additional expenses borne by the Buyer of real estate in Croatia are around 7% of property cost in total, which includes: property transfer tax (3% of property value), agency/brokerage commission (3%+VAT on commission), advocate fee (cca 1%), notary fee, court registration fee and official certified translation expenses. Agency/brokerage agreement is signed prior to visiting properties.