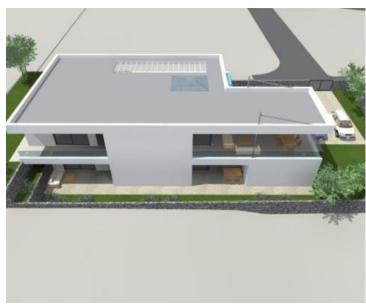

Every luxury villa has separate front yard and parking place for three cars.

Every building has its own infinity pool with beautiful seaview. The swimming pool is surrounded with big terrace, outside in the garden there is a summer kitchen and greenery.

Front terrace looks towards the sun most of the day.

At this stage you can still agree on interior and exterior details with the Seller.

Villa will have 2 levels.

Lower level will offer separate garage, main space with gym sauna, two bedrooms, two bathrooms, technical room, konoba/tavern for guest receptions, terrace with summer kitchen.