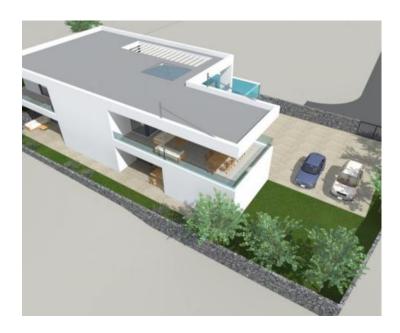

Every luxury villa has separate front yard and parking place for three cars.

Every building has its own infinity pool with beautiful seaview. The swimming pool is surrounded with big terrace, outside in the garden there is a summer kitchen and greenery.

Front terrace looks towards the sun most of the day.

At this stage you can still agree on interior and exterior details with the Seller.

Villa will have 2 levels.

Lower level will offer separate garage, main space with gym sauna, two bedrooms, two bathrooms, technical room, konoba/tavern for guest receptions, terrace with summer kitchen.