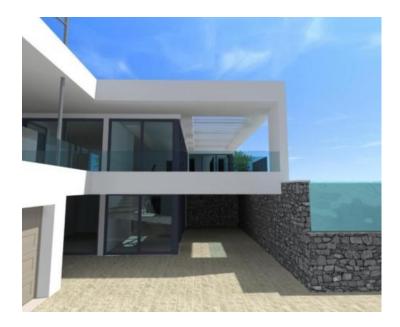

Every luxury villa has separate front yard and parking place for three cars.

Every building has its own infinity pool with beautiful seaview. The swimming pool is surrounded with big terrace, outside in the garden there is a summer kitchen and greenery.

Front terrace looks towards the sun most of the day.

At this stage you can still agree on interior and exterior details with the Seller.

Villa will have 2 levels.

Lower level will offer separate garage, main space with gym sauna, two bedrooms, two bathrooms, technical room, konoba/tavern for guest receptions, terrace with summer kitchen.