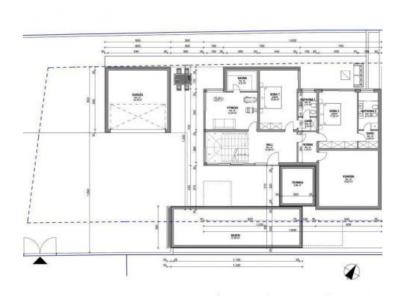

Front terrace looks towards the sun most of the day.

At this stage you can still agree on interior and exterior details with the Seller.

Villa will have 2 levels.

Lower level will offer separate garage, main space with gym sauna, two bedrooms, two bathrooms, technical room, konoba/tavern for guest receptions, terrace with summer kitchen.

Upper level will get spacious lounge with kitchen, dining area and living space, terrace, outdoor dining zone, two bedrooms with bathrooms en-suite and balcony.

Overall additional expenses borne by the Buyer of real estate in Croatia are around 7% of property cost in total, which includes: property transfer tax (3% of property value), agency/brokerage commission (3%+VAT on commission), advocate fee (cca 1%), notary fee, court registration fee and official certified translation expenses. Agency/brokerage agreement is signed prior to visiting properties.