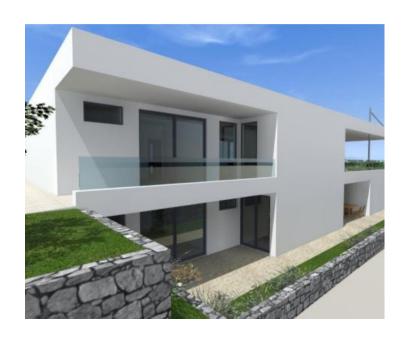

Front terrace looks towards the sun most of the day.

At this stage you can still agree on interior and exterior details with the Seller.

Villa will have 2 levels.

Lower level will offer separate garage, main space with gym sauna, two bedrooms, two bathrooms, technical room, konoba/tavern for guest receptions, terrace with summer kitchen.

Upper level will get spacious lounge with kitchen, dining area and living space, terrace, outdoor dining zone, two bedrooms with bathrooms en-suite and balcony.

Overall additional expenses borne by the Buyer of real estate in Croatia are around 7% of property cost in total, which includes: property transfer tax (3% of property value), agency/brokerage commission (3%+VAT on commission), advocate fee (cca 1%), notary fee, court registration fee and official certified translation expenses. Agency/brokerage agreement is signed prior to visiting properties.