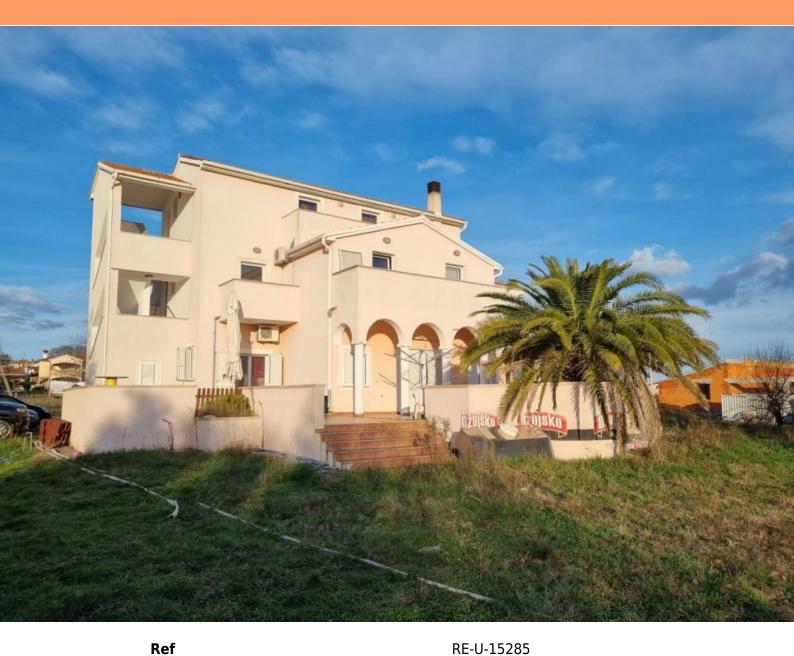

| Ref             | RE-U-15285    |
|-----------------|---------------|
| Туре            | Mini-hotel    |
| Region          | Istria > Pula |
| Location        | Ližnjan       |
| Front line      | No            |
| Sea view        | Yes           |
| Distance to sea | 1350 m        |
| Floorspace      | 500 sqm       |
| No. of bedrooms | 12            |

No. of bathrooms Price

6 € 1 040 000

Spacious apart-house with 6 apartments and a tavern in Liznjan near Pula and international airport of Pula! Total surface is 500 sq.m.

The building was completed in 1999 and complete adaptation was undertaken in 2020.

The house has a basement, ground floor and two floors and 6 residential units in total. In the basement there is a tavern/konoba of approx. 75 m2.

There are two apartments on the ground floor, one 3SS+DB, and the other 2SS+DB.

On the first floor there is one studio apartment and two two-room apartments.

On the second floor there is a large apartment consisting of a living room, kitchen, dining room, two bedrooms and a terrace.

In all apartments from the ground floor to the second floor, every room has access to the terrace.

The house is sold fully furnished and it is possible to immediately take over an established business in tourism.