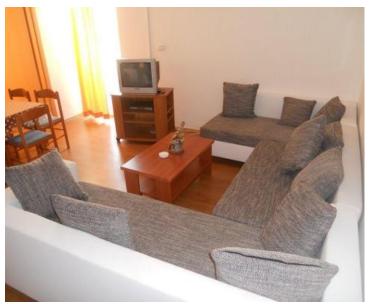

The house has a basement, ground floor and two floors and 6 residential units in total. In the basement there is a tavern/konoba of approx. 75 m2.

There are two apartments on the ground floor, one 3SS+DB, and the other 2SS+DB.

On the first floor there is one studio apartment and two two-room apartments.

On the second floor there is a large apartment consisting of a living room, kitchen, dining room, two bedrooms and a terrace.

In all apartments from the ground floor to the second floor, every room has access to the terrace.

The house is sold fully furnished and it is possible to immediately take over an established business in tourism.