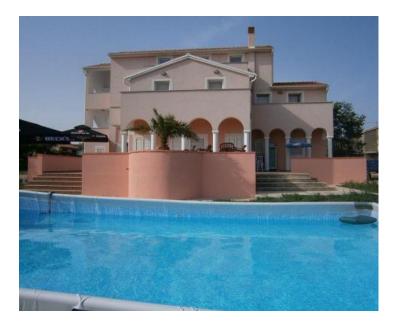

No. of bathrooms Price

6 € 1 040 000

Spacious apart-house with 6 apartments and a tavern in Liznjan near Pula and international airport of Pula! Total surface is 500 sq.m.

The building was completed in 1999 and complete adaptation was undertaken in 2020.

In all apartments from the ground floor to the second floor, every room has access to the terrace.

The house is sold fully furnished and it is possible to immediately take over an established business in tourism.