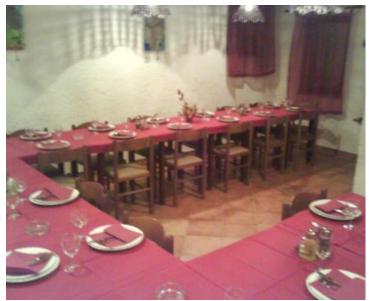

The house has a basement, ground floor and two floors and 6 residential units in total. In the basement there is a tavern/konoba of approx. 75 m2.

There are two apartments on the ground floor, one 3SS+DB, and the other 2SS+DB.

In all apartments from the ground floor to the second floor, every room has access to the terrace.

The house is sold fully furnished and it is possible to immediately take over an established business in tourism.