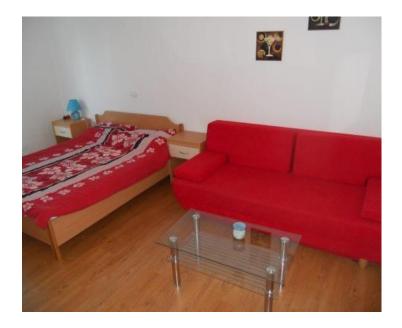

The house has a basement, ground floor and two floors and 6 residential units in total. In the basement there is a tavern/konoba of approx. 75 m2.

There are two apartments on the ground floor, one 3SS+DB, and the other 2SS+DB.

On the first floor there is one studio apartment and two two-room apartments.

On the second floor there is a large apartment consisting of a living room, kitchen, dining room, two bedrooms and a terrace.

In all apartments from the ground floor to the second floor, every room has access to the terrace.

The house is sold fully furnished and it is possible to immediately take over an established business in tourism.