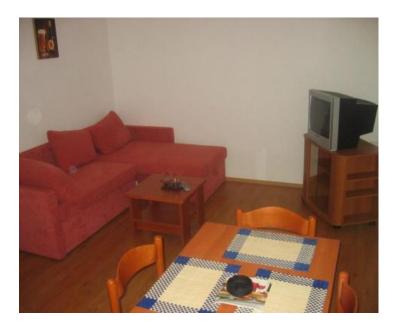

The house has a basement, ground floor and two floors and 6 residential units in total. In the basement there is a tavern/konoba of approx. 75 m2.

There are two apartments on the ground floor, one 3SS+DB, and the other 2SS+DB.

In all apartments from the ground floor to the second floor, every room has access to the terrace.

The house is sold fully furnished and it is possible to immediately take over an established business in tourism.