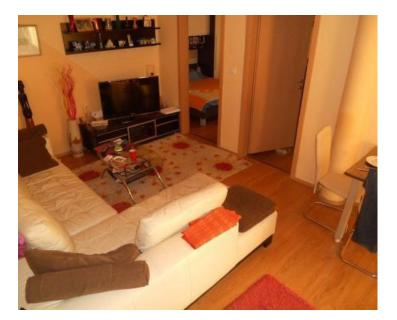

The house has a basement, ground floor and two floors and 6 residential units in total. In the basement there is a tavern/konoba of approx. 75 m2.

There are two apartments on the ground floor, one 3SS+DB, and the other 2SS+DB.

On the first floor there is one studio apartment and two two-room apartments.

On the second floor there is a large apartment consisting of a living room, kitchen, dining room, two bedrooms and a terrace.

In all apartments from the ground floor to the second floor, every room has access to the terrace.

The house is sold fully furnished and it is possible to immediately take over an established business in tourism.