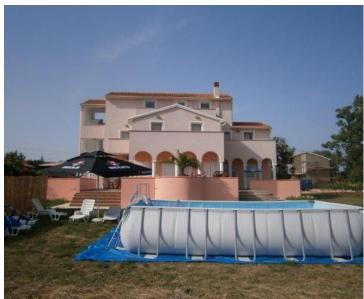

No. of bathrooms Price

6 € 1 040 000

Spacious apart-house with 6 apartments and a tavern in Liznjan near Pula and international airport of Pula! Total surface is 500 sq.m.

The building was completed in 1999 and complete adaptation was undertaken in 2020.

In all apartments from the ground floor to the second floor, every room has access to the terrace.

The house is sold fully furnished and it is possible to immediately take over an established business in tourism.