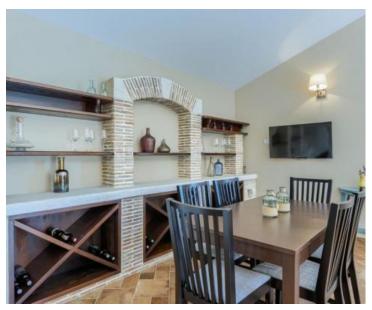

It has Internet, Intercom, alarm system, SAT TV, air-conditioning, central heating system and other moden amenities.

On the ground floor, in addition to a smaller lobby, there is a living room, a dining room and a modern equipped kitchen with its own storage in one larger "open space" area, which is illuminated by daylight all day long and from which there is an exit through a large glass wall to a covered terrace with summer kitchen and a view of the fenced and landscaped garden. The living room with large fireplace, like the rest of the villa, is decorated according to a high standard and a modern approach, so that the space is attractive to the eye but also functional and usable. All modern and currently most famous interior decoration techniques were used. On the ground floor, in addition to the area of salon, there is also a guest toilet, as well as two bedrooms, each of which has its own bathroom. What is important to note is that each room and bathroom is personalized in its own way, and the "copy-paste" principle was not used in the decoration.There is also taverv/konoba on the ground floor, for guest reception. An internal staircase leads to the upper floor.