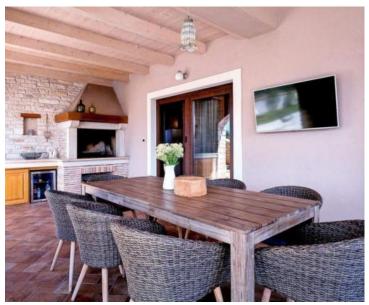

It has Internet, Intercom, alarm system, SAT TV, air-conditioning, central heating system and other moden amenities.

On the ground floor, in addition to a smaller lobby, there is a living room, a dining room and a modern equipped kitchen with its own storage in one larger "open space" area, which is illuminated by daylight all day long and from which there is an exit through a large glass wall to a covered terrace with summer kitchen and a view of the fenced and landscaped garden. The living room with large fireplace, like the rest of the villa, is decorated according to a high standard and a modern approach, so that the space is attractive to the eye but also functional and usable. All modern and currently most famous interior decoration techniques were used. On the ground floor, in addition to the area of salon, there is also a guest toilet, as well as two bedrooms, each of which has its own bathroom. What is important to note is that each room and bathroom is personalized in its own way, and the "copy-paste" principle was not used in the decoration.There is also taverv/konoba on the ground floor, for guest reception. An internal staircase leads to the upper floor.