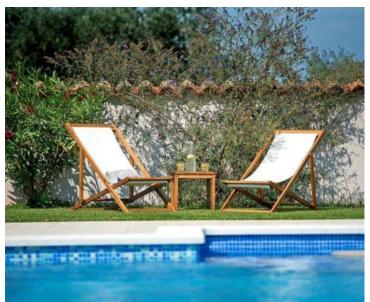

The garden of 2800m2 is completely fenced, and offers parking for 6 cars, 4 of which are covered. In addition to a handful of green areas that are taken care of by an automatic irrigation system, there is also a swimming pool of 50 sq.m. with heated water and a beach. In addition to all this, this villa also offers you additional facilities such as **tennis and basketball courts, as well as 7-hole mini golf.** 