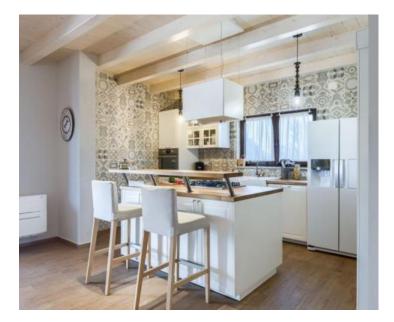

It has Internet, Intercom, alarm system, SAT TV, air-conditioning, central heating system and other moden amenities.

On the ground floor, in addition to a smaller lobby, there is a living room, a dining room and a modern equipped kitchen with its own storage in one larger "open space" area, which is illuminated by daylight all day long and from which there is an exit through a large glass wall to a covered terrace with summer kitchen and a view of the fenced and landscaped garden. The living room with large fireplace, like the rest of the villa, is decorated according to a high standard and a modern approach, so that the space is attractive to the eye but also functional and usable. All modern and currently most famous interior decoration techniques were used. On the ground floor, in addition to the area of salon, there is also a guest toilet, as well as two bedrooms, each of which has its own bathroom. What is important to note is that each room and bathroom is personalized in its own way, and the "copy-paste" principle was not used in the decoration.There is also taverv/konoba on the ground floor, for guest reception. An internal staircase leads to the upper floor.