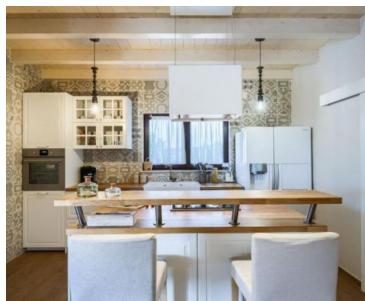

It has Internet, Intercom, alarm system, SAT TV, air-conditioning, central heating system and other moden amenities.

On the ground floor, in addition to a smaller lobby, there is a living room, a dining room and a modern equipped kitchen with its own storage in one larger "open space" area, which is illuminated by daylight all day long and from which there is an exit through a large glass wall to a covered terrace with summer kitchen and a view of the fenced and landscaped garden. The living room with large fireplace, like the rest of the villa, is decorated according to a high standard and a modern approach, so that the space is attractive to the eye but also functional and usable. All modern and currently most famous interior decoration techniques were used. On the ground floor, in addition to the area of salon, there is also a guest toilet, as well as two bedrooms, each of which has its own bathroom. What is important to note is that each room and bathroom is personalized in its own way, and the "copy-paste" principle was not used in the decoration.There is also taverv/konoba on the ground floor, for guest reception. An internal staircase leads to the upper floor.