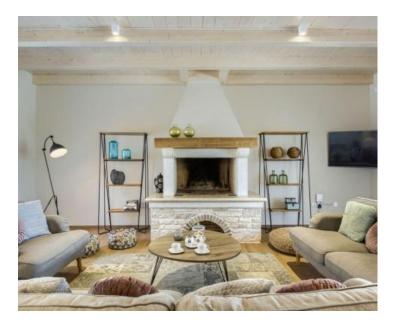

It has Internet, Intercom, alarm system, SAT TV, air-conditioning, central heating system and other moden amenities.

On the ground floor, in addition to a smaller lobby, there is a living room, a dining room and a modern equipped kitchen with its own storage in one larger "open space" area, which is illuminated by daylight all day long and from which there is an exit through a large glass wall to a covered terrace with summer kitchen and a view of the fenced and landscaped garden. The living room with large fireplace, like the rest of the villa, is decorated according to a high standard and a modern approach, so that the space is attractive to the eye but also functional and usable. All modern and currently most famous interior decoration techniques were used. On the ground floor, in addition to the area of salon, there is also a guest toilet, as well as two bedrooms, each of which has its own bathroom. What is important to note is that each room and bathroom is personalized in its own way, and the "copy-paste" principle was not used in the decoration.There is also taverv/konoba on the ground floor, for guest reception. An internal staircase leads to the upper floor.