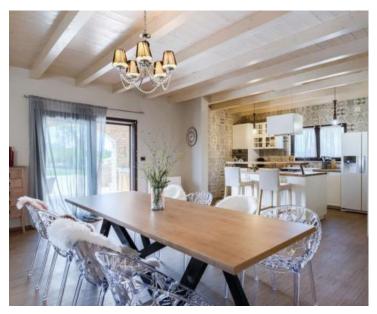

It has Internet, Intercom, alarm system, SAT TV, air-conditioning, central heating system and other moden amenities.

On the ground floor, in addition to a smaller lobby, there is a living room, a dining room and a modern equipped kitchen with its own storage in one larger "open space" area, which is illuminated by daylight all day long and from which there is an exit through a large glass wall to a covered terrace with summer kitchen and a view of the fenced and landscaped garden. The living room with large fireplace, like the rest of the villa, is decorated according to a high standard and a modern approach, so that the space is attractive to the eye but also functional and usable. All modern and currently most famous interior decoration techniques were used. On the ground floor, in addition to the area of salon, there is also a guest toilet, as well as two bedrooms, each of which has its own bathroom. What is important to note is that each room and bathroom is personalized in its own way, and the "copy-paste" principle was not used in the decoration.There is also taverv/konoba on the ground floor, for guest reception. An internal staircase leads to the upper floor.