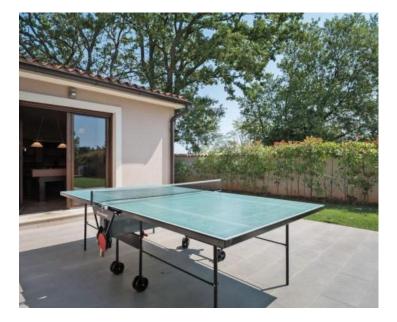

Villa of perfect Istrian harmony - stone beauty in Mali Vareski village in Marcana area!

Total area os this spacious villa is 280 sq.m.

Land plot around is 2800 sq.m.

Villa is built in 2016 and benefits tavern, heated swimming pool, garden, BBQ zone, outdoor dining area, outdoor lounge zone, sauna, whilpool, heated armchair etc..