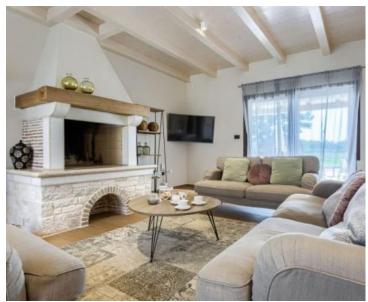

It has Internet, Intercom, alarm system, SAT TV, air-conditioning, central heating system and other moden amenities.

On the ground floor, in addition to a smaller lobby, there is a living room, a dining room and a modern equipped kitchen with its own storage in one larger "open space" area, which is illuminated by daylight all day long and from which there is an exit through a large glass wall to a covered terrace with summer kitchen and a view of the fenced and landscaped garden. The living room with large fireplace, like the rest of the villa, is decorated according to a high standard and a modern approach, so that the space is attractive to the eye but also functional and usable. All modern and currently most famous interior decoration techniques were used. On the ground floor, in addition to the area of salon, there is also a guest toilet, as well as two bedrooms, each of which has its own bathroom. What is important to note is that each room and bathroom is personalized in its own way, and the "copy-paste" principle was not used in the decoration.There is also taverv/konoba on the ground floor, for guest reception. An internal staircase leads to the upper floor.