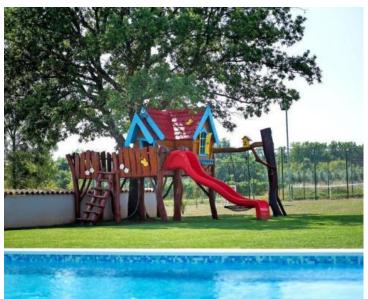

The garden of 2800m2 is completely fenced, and offers parking for 6 cars, 4 of which are covered. In addition to a handful of green areas that are taken care of by an automatic irrigation system, there is also a swimming pool of 50 sq.m. with heated water and a beach. In addition to all this, this villa also offers you additional facilities such as **tennis and basketball courts, as well as 7-hole mini golf.** 