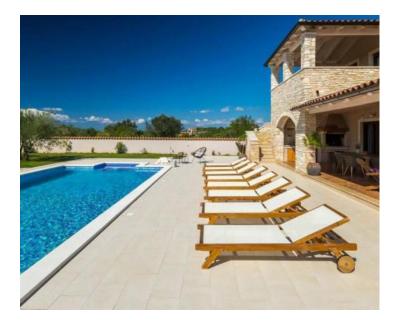

The garden of 2800m2 is completely fenced, and offers parking for 6 cars, 4 of which are covered. In addition to a handful of green areas that are taken care of by an automatic irrigation system, there is also a swimming pool of 50 sq.m. with heated water and a beach. In addition to all this, this villa also offers you additional facilities such as **tennis and basketball courts, as well as 7-hole mini golf.** 