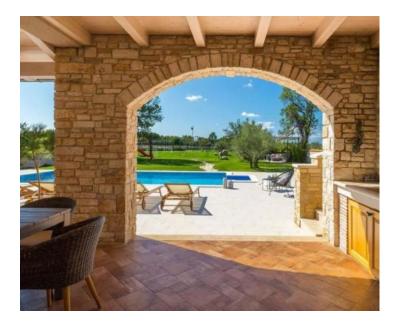

Villa of perfect Istrian harmony - stone beauty in Mali Vareski village in Marcana area!

Total area os this spacious villa is 280 sq.m.

Land plot around is 2800 sq.m.

Villa is built in 2016 and benefits tavern, heated swimming pool, garden, BBQ zone, outdoor dining area, outdoor lounge zone, sauna, whilpool, heated armchair etc..

The garden of 2800m2 is completely fenced, and offers parking for 6 cars, 4 of which are covered. In addition to a handful of green areas that are taken care of by an automatic irrigation system, there is also a swimming pool of 50 sq.m. with heated water and a beach. In addition to all this, this villa also offers you additional facilities such as **tennis and basketball courts, as well as 7-hole mini golf.** 