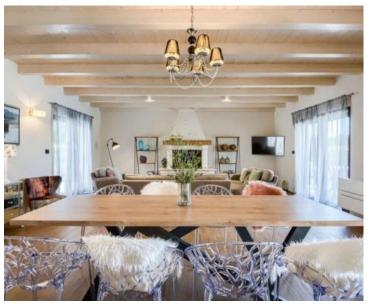

It has Internet, Intercom, alarm system, SAT TV, air-conditioning, central heating system and other moden amenities.

On the ground floor, in addition to a smaller lobby, there is a living room, a dining room and a modern equipped kitchen with its own storage in one larger "open space" area, which is illuminated by daylight all day long and from which there is an exit through a large glass wall to a covered terrace with summer kitchen and a view of the fenced and landscaped garden. The living room with large fireplace, like the rest of the villa, is decorated according to a high standard and a modern approach, so that the space is attractive to the eye but also functional and usable. All modern and currently most famous interior decoration techniques were used. On the ground floor, in addition to the area of salon, there is also a guest toilet, as well as two bedrooms, each of which has its own bathroom. What is important to note is that each room and bathroom is personalized in its own way, and the "copy-paste" principle was not used in the decoration.There is also taverv/konoba on the ground floor, for guest reception. An internal staircase leads to the upper floor.