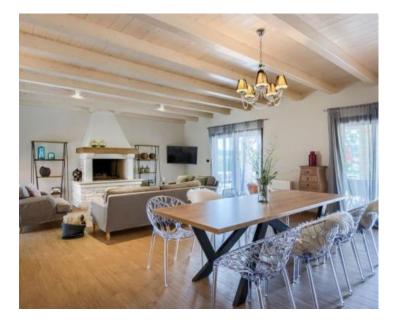

It has Internet, Intercom, alarm system, SAT TV, air-conditioning, central heating system and other moden amenities.

On the ground floor, in addition to a smaller lobby, there is a living room, a dining room and a modern equipped kitchen with its own storage in one larger "open space" area, which is illuminated by daylight all day long and from which there is an exit through a large glass wall to a covered terrace with summer kitchen and a view of the fenced and landscaped garden. The living room with large fireplace, like the rest of the villa, is decorated according to a high standard and a modern approach, so that the space is attractive to the eye but also functional and usable. All modern and currently most famous interior decoration techniques were used. On the ground floor, in addition to the area of salon, there is also a guest toilet, as well as two bedrooms, each of which has its own bathroom. What is important to note is that each room and bathroom is personalized in its own way, and the "copy-paste" principle was not used in the decoration.There is also taverv/konoba on the ground floor, for guest reception. An internal staircase leads to the upper floor.