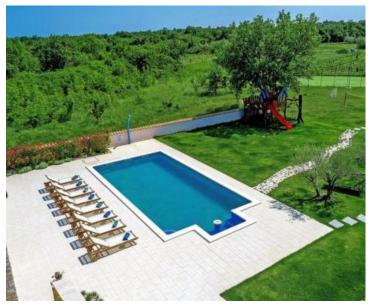

Villa of perfect Istrian harmony - stone beauty in Mali Vareski village in Marcana area!

Total area os this spacious villa is 280 sq.m.

Land plot around is 2800 sq.m.

Villa is built in 2016 and benefits tavern, heated swimming pool, garden, BBQ zone, outdoor dining area, outdoor lounge zone, sauna, whilpool, heated armchair etc..

The garden of 2800m2 is completely fenced, and offers parking for 6 cars, 4 of which are covered. In addition to a handful of green areas that are taken care of by an automatic irrigation system, there is also a swimming pool of 50 sq.m. with heated water and a beach. In addition to all this, this villa also offers you additional facilities such as **tennis and basketball courts, as well as 7-hole mini golf.** 