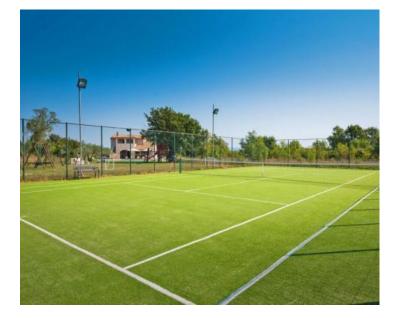

The garden of 2800m2 is completely fenced, and offers parking for 6 cars, 4 of which are covered. In addition to a handful of green areas that are taken care of by an automatic irrigation system, there is also a swimming pool of 50 sq.m. with heated water and a beach. In addition to all this, this villa also offers you additional facilities such as **tennis and basketball courts, as well as 7-hole mini golf.** 