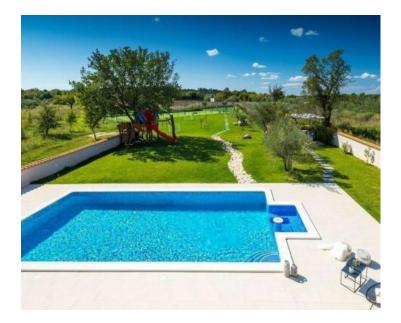

The garden of 2800m2 is completely fenced, and offers parking for 6 cars, 4 of which are covered. In addition to a handful of green areas that are taken care of by an automatic irrigation system, there is also a swimming pool of 50 sq.m. with heated water and a beach. In addition to all this, this villa also offers you additional facilities such as **tennis and basketball courts, as well as 7-hole mini golf.** 