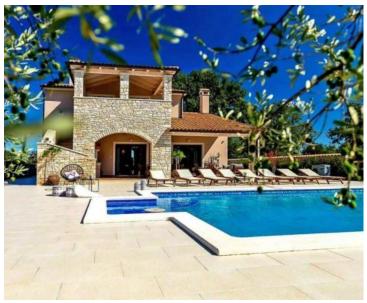

Villa of perfect Istrian harmony - stone beauty in Mali Vareski village in Marcana area!

Total area os this spacious villa is 280 sq.m.

Land plot around is 2800 sq.m.

Villa is built in 2016 and benefits tavern, heated swimming pool, garden, BBQ zone, outdoor dining area, outdoor lounge zone, sauna, whilpool, heated armchair etc..

The garden of 2800m2 is completely fenced, and offers parking for 6 cars, 4 of which are covered. In addition to a handful of green areas that are taken care of by an automatic irrigation system, there is also a swimming pool of 50 sq.m. with heated water and a beach. In addition to all this, this villa also offers you additional facilities such as **tennis and basketball courts, as well as 7-hole mini golf.** 