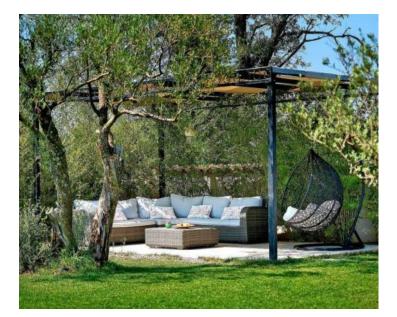

Villa of perfect Istrian harmony - stone beauty in Mali Vareski village in Marcana area!

Total area os this spacious villa is 280 sq.m.

Land plot around is 2800 sq.m.

Villa is built in 2016 and benefits tavern, heated swimming pool, garden, BBQ zone, outdoor dining area, outdoor lounge zone, sauna, whilpool, heated armchair etc..

The garden of 2800m2 is completely fenced, and offers parking for 6 cars, 4 of which are covered. In addition to a handful of green areas that are taken care of by an automatic irrigation system, there is also a swimming pool of 50 sq.m. with heated water and a beach. In addition to all this, this villa also offers you additional facilities such as **tennis and basketball courts, as well as 7-hole mini golf.** 