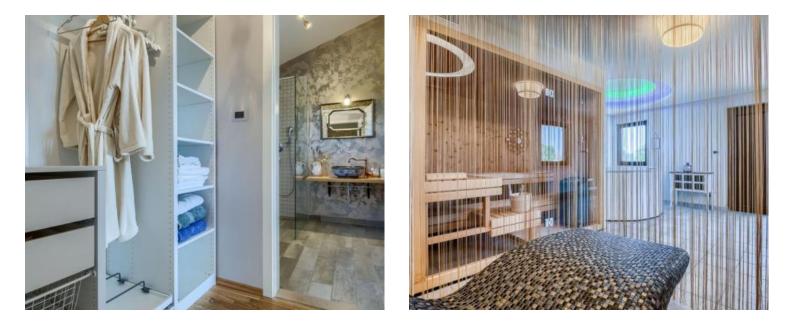

It has Internet, Intercom, alarm system, SAT TV, air-conditioning, central heating system and other moden amenities.

On the ground floor, in addition to a smaller lobby, there is a living room, a dining room and a modern equipped kitchen with its own storage in one larger "open space" area, which is illuminated by daylight all day long and from which there is an exit through a large glass wall to a covered terrace with summer kitchen and a view of the fenced and landscaped garden. The living room with large fireplace, like the rest of the villa, is decorated according to a high standard and a modern approach, so that the space is attractive to the eye but also functional and usable. All modern and currently most famous interior decoration techniques were used. On the ground floor, in addition to the area of salon, there is also a guest toilet, as well as two bedrooms, each of which has its own bathroom. What is important to note is that each room and bathroom is personalized in its own way, and the "copy-paste" principle was not used in the decoration.There is also taverv/konoba on the ground floor, for guest reception. An internal staircase leads to the upper floor.

On the upper floor there are two additional bedrooms, each of which has its own bathroom, as well as a common exit to the covered terrace (actually Baladur) from which there is a direct view of endless greenery and forests. As with the rooms on the ground floor, the same design principle was used in the rooms and bathrooms on the upper floor, each one is special in its own way and has its own details that make them different.