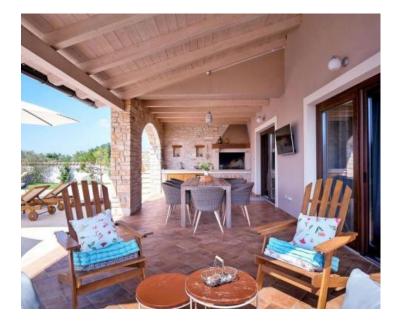

It has Internet, Intercom, alarm system, SAT TV, air-conditioning, central heating system and other moden amenities.

On the ground floor, in addition to a smaller lobby, there is a living room, a dining room and a modern equipped kitchen with its own storage in one larger "open space" area, which is illuminated by daylight all day long and from which there is an exit through a large glass wall to a covered terrace with summer kitchen and a view of the fenced and landscaped garden. The living room with large fireplace, like the rest of the villa, is decorated according to a high standard and a modern approach, so that the space is attractive to the eye but also functional and usable. All modern and currently most famous interior decoration techniques were used. On the ground floor, in addition to the area of salon, there is also a guest toilet, as well as two bedrooms, each of which has its own bathroom. What is important to note is that each room and bathroom is personalized in its own way, and the "copy-paste" principle was not used in the decoration.There is also taverv/konoba on the ground floor, for guest reception. An internal staircase leads to the upper floor.