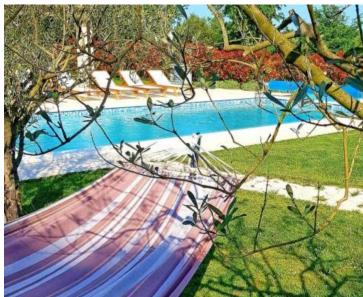

Villa of perfect Istrian harmony - stone beauty in Mali Vareski village in Marcana area!

Total area os this spacious villa is 280 sq.m.

Land plot around is 2800 sq.m.

Villa is built in 2016 and benefits tavern, heated swimming pool, garden, BBQ zone, outdoor dining area, outdoor lounge zone, sauna, whilpool, heated armchair etc..

The garden of 2800m2 is completely fenced, and offers parking for 6 cars, 4 of which are covered. In addition to a handful of green areas that are taken care of by an automatic irrigation system, there is also a swimming pool of 50 sq.m. with heated water and a beach. In addition to all this, this villa also offers you additional facilities such as **tennis and basketball courts, as well as 7-hole mini golf.** 