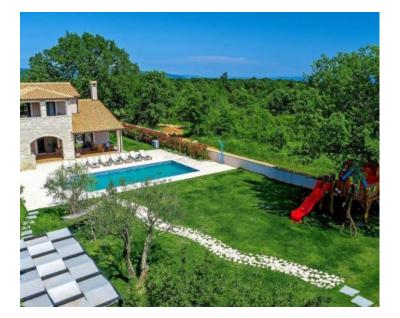

The garden of 2800m2 is completely fenced, and offers parking for 6 cars, 4 of which are covered. In addition to a handful of green areas that are taken care of by an automatic irrigation system, there is also a swimming pool of 50 sq.m. with heated water and a beach. In addition to all this, this villa also offers you additional facilities such as **tennis and basketball courts, as well as 7-hole mini golf.** 