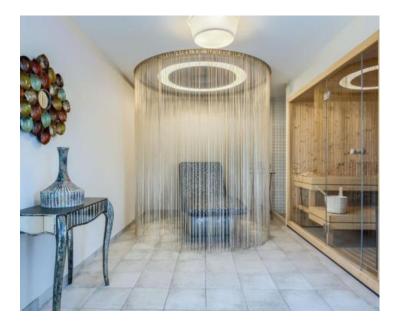

Villa of perfect Istrian harmony - stone beauty in Mali Vareski village in Marcana area!

Total area os this spacious villa is 280 sq.m.

Land plot around is 2800 sq.m.

Villa is built in 2016 and benefits tavern, heated swimming pool, garden, BBQ zone, outdoor dining area, outdoor lounge zone, sauna, whilpool, heated armchair etc..

It has Internet, Intercom, alarm system, SAT TV, air-conditioning, central heating system and other moden amenities.

On the ground floor, in addition to a smaller lobby, there is a living room, a dining room and a modern equipped kitchen with its own storage in one larger "open space" area, which is illuminated by daylight all day long and from which there is an exit through a large glass wall to a covered terrace with summer kitchen and a view of the fenced and landscaped garden. The living room with large fireplace, like the rest of the villa, is decorated according to a high standard and a modern approach, so that the space is attractive to the eye but also functional and usable. All modern and currently most famous interior decoration techniques were used. On the ground floor, in addition to the area of salon, there is also a guest toilet, as well as two bedrooms, each of which has its own bathroom. What is important to note is that each room and bathroom is personalized in its own way, and the "copy-paste" principle was not used in the decoration.There is also taverv/konoba on the ground floor, for guest reception. An internal staircase leads to the upper floor.