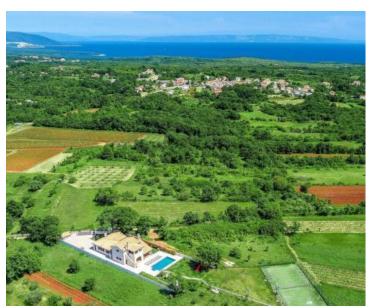

Villa of perfect Istrian harmony - stone beauty in Mali Vareski village in Marcana area!

Total area os this spacious villa is 280 sq.m.

Land plot around is 2800 sq.m.

Villa is built in 2016 and benefits tavern, heated swimming pool, garden, BBQ zone, outdoor dining area, outdoor lounge zone, sauna, whilpool, heated armchair etc..

The garden of 2800m2 is completely fenced, and offers parking for 6 cars, 4 of which are covered. In addition to a handful of green areas that are taken care of by an automatic irrigation system, there is also a swimming pool of 50 sq.m. with heated water and a beach. In addition to all this, this villa also offers you additional facilities such as **tennis and basketball courts, as well as 7-hole mini golf.** 