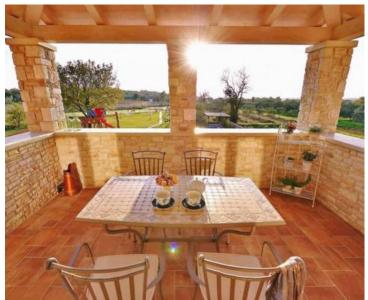

It has Internet, Intercom, alarm system, SAT TV, air-conditioning, central heating system and other moden amenities.

On the ground floor, in addition to a smaller lobby, there is a living room, a dining room and a modern equipped kitchen with its own storage in one larger "open space" area, which is illuminated by daylight all day long and from which there is an exit through a large glass wall to a covered terrace with summer kitchen and a view of the fenced and landscaped garden. The living room with large fireplace, like the rest of the villa, is decorated according to a high standard and a modern approach, so that the space is attractive to the eye but also functional and usable. All modern and currently most famous interior decoration techniques were used. On the ground floor, in addition to the area of salon, there is also a guest toilet, as well as two bedrooms, each of which has its own bathroom. What is important to note is that each room and bathroom is personalized in its own way, and the "copy-paste" principle was not used in the decoration.There is also taverv/konoba on the ground floor, for guest reception. An internal staircase leads to the upper floor.