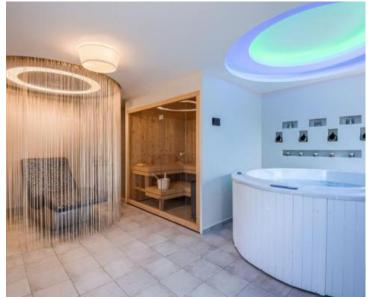

Villa of perfect Istrian harmony - stone beauty in Mali Vareski village in Marcana area!

Total area os this spacious villa is 280 sq.m.

Land plot around is 2800 sq.m.

Villa is built in 2016 and benefits tavern, heated swimming pool, garden, BBQ zone, outdoor dining area, outdoor lounge zone, sauna, whilpool, heated armchair etc..

It has Internet, Intercom, alarm system, SAT TV, air-conditioning, central heating system and other moden amenities.

On the ground floor, in addition to a smaller lobby, there is a living room, a dining room and a modern equipped kitchen with its own storage in one larger "open space" area, which is illuminated by daylight all day long and from which there is an exit through a large glass wall to a covered terrace with summer kitchen and a view of the fenced and landscaped garden. The living room with large fireplace, like the rest of the villa, is decorated according to a high standard and a modern approach, so that the space is attractive to the eye but also functional and usable. All modern and currently most famous interior decoration techniques were used. On the ground floor, in addition to the area of salon, there is also a guest toilet, as well as two bedrooms, each of which has its own bathroom. What is important to note is that each room and bathroom is personalized in its own way, and the "copy-paste" principle was not used in the decoration.There is also taverv/konoba on the ground floor, for guest reception. An internal staircase leads to the upper floor.