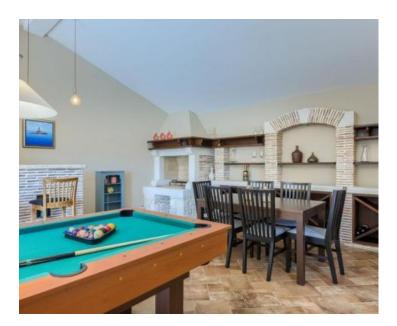

It has Internet, Intercom, alarm system, SAT TV, air-conditioning, central heating system and other moden amenities.

On the ground floor, in addition to a smaller lobby, there is a living room, a dining room and a modern equipped kitchen with its own storage in one larger "open space" area, which is illuminated by daylight all day long and from which there is an exit through a large glass wall to a covered terrace with summer kitchen and a view of the fenced and landscaped garden. The living room with large fireplace, like the rest of the villa, is decorated according to a high standard and a modern approach, so that the space is attractive to the eye but also functional and usable. All modern and currently most famous interior decoration techniques were used. On the ground floor, in addition to the area of salon, there is also a guest toilet, as well as two bedrooms, each of which has its own bathroom. What is important to note is that each room and bathroom is personalized in its own way, and the "copy-paste" principle was not used in the decoration.There is also taverv/konoba on the ground floor, for guest reception. An internal staircase leads to the upper floor.