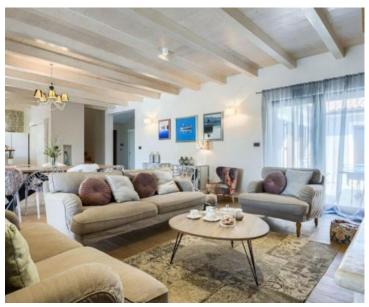

It has Internet, Intercom, alarm system, SAT TV, air-conditioning, central heating system and other moden amenities.

On the ground floor, in addition to a smaller lobby, there is a living room, a dining room and a modern equipped kitchen with its own storage in one larger "open space" area, which is illuminated by daylight all day long and from which there is an exit through a large glass wall to a covered terrace with summer kitchen and a view of the fenced and landscaped garden. The living room with large fireplace, like the rest of the villa, is decorated according to a high standard and a modern approach, so that the space is attractive to the eye but also functional and usable. All modern and currently most famous interior decoration techniques were used. On the ground floor, in addition to the area of salon, there is also a guest toilet, as well as two bedrooms, each of which has its own bathroom. What is important to note is that each room and bathroom is personalized in its own way, and the "copy-paste" principle was not used in the decoration.There is also taverv/konoba on the ground floor, for guest reception. An internal staircase leads to the upper floor.