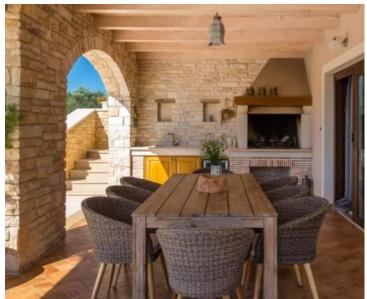

It has Internet, Intercom, alarm system, SAT TV, air-conditioning, central heating system and other moden amenities.

On the ground floor, in addition to a smaller lobby, there is a living room, a dining room and a modern equipped kitchen with its own storage in one larger "open space" area, which is illuminated by daylight all day long and from which there is an exit through a large glass wall to a covered terrace with summer kitchen and a view of the fenced and landscaped garden. The living room with large fireplace, like the rest of the villa, is decorated according to a high standard and a modern approach, so that the space is attractive to the eye but also functional and usable. All modern and currently most famous interior decoration techniques were used. On the ground floor, in addition to the area of salon, there is also a guest toilet, as well as two bedrooms, each of which has its own bathroom. What is important to note is that each room and bathroom is personalized in its own way, and the "copy-paste" principle was not used in the decoration.There is also taverv/konoba on the ground floor, for guest reception. An internal staircase leads to the upper floor.