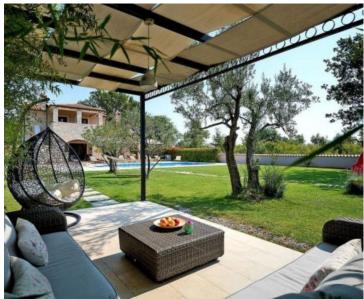

Villa of perfect Istrian harmony - stone beauty in Mali Vareski village in Marcana area!

Total area os this spacious villa is 280 sq.m.

Land plot around is 2800 sq.m.

Villa is built in 2016 and benefits tavern, heated swimming pool, garden, BBQ zone, outdoor dining area, outdoor lounge zone, sauna, whilpool, heated armchair etc..

The garden of 2800m2 is completely fenced, and offers parking for 6 cars, 4 of which are covered. In addition to a handful of green areas that are taken care of by an automatic irrigation system, there is also a swimming pool of 50 sq.m. with heated water and a beach. In addition to all this, this villa also offers you additional facilities such as **tennis and basketball courts, as well as 7-hole mini golf.** 