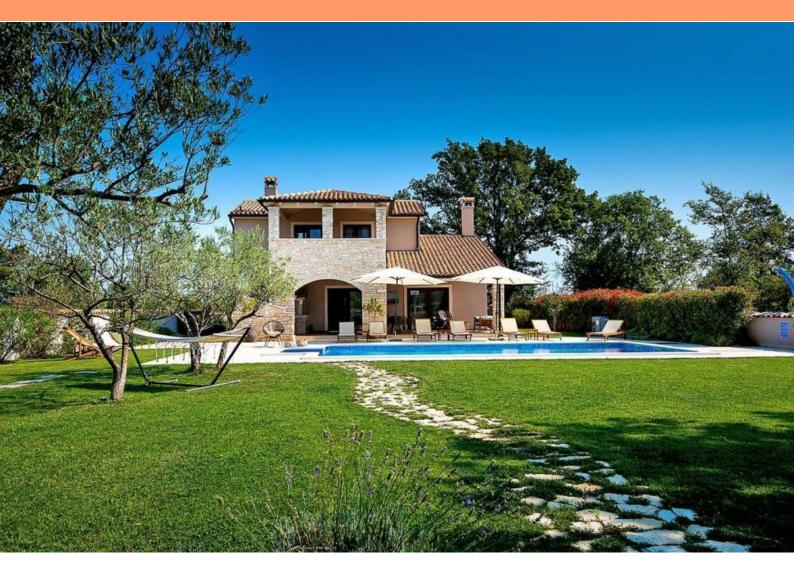

Villa of perfect Istrian harmony - stone beauty in Mali Vareski village in Marcana area!

Total area os this spacious villa is 280 sq.m.

Land plot around is 2800 sq.m.

Villa is built in 2016 and benefits tavern, heated swimming pool, garden, BBQ zone, outdoor dining area, outdoor lounge zone, sauna, whilpool, heated armchair etc..

The garden of 2800m2 is completely fenced, and offers parking for 6 cars, 4 of which are covered. In addition to a handful of green areas that are taken care of by an automatic irrigation system, there is also a swimming pool of 50 sq.m. with heated water and a beach. In addition to all this, this villa also offers you additional facilities such as **tennis and basketball courts, as well as 7-hole mini golf.** 