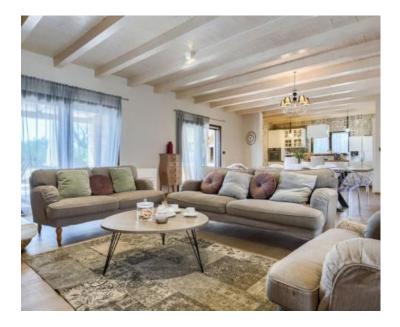

It has Internet, Intercom, alarm system, SAT TV, air-conditioning, central heating system and other moden amenities.

On the ground floor, in addition to a smaller lobby, there is a living room, a dining room and a modern equipped kitchen with its own storage in one larger "open space" area, which is illuminated by daylight all day long and from which there is an exit through a large glass wall to a covered terrace with summer kitchen and a view of the fenced and landscaped garden. The living room with large fireplace, like the rest of the villa, is decorated according to a high standard and a modern approach, so that the space is attractive to the eye but also functional and usable. All modern and currently most famous interior decoration techniques were used. On the ground floor, in addition to the area of salon, there is also a guest toilet, as well as two bedrooms, each of which has its own bathroom. What is important to note is that each room and bathroom is personalized in its own way, and the "copy-paste" principle was not used in the decoration.There is also taverv/konoba on the ground floor, for guest reception. An internal staircase leads to the upper floor.