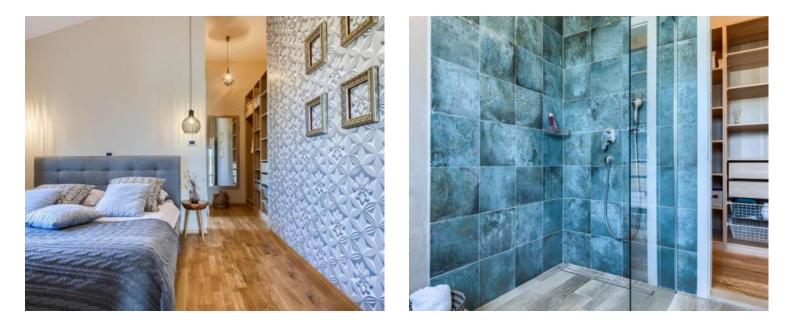

It has Internet, Intercom, alarm system, SAT TV, air-conditioning, central heating system and other moden amenities.

On the ground floor, in addition to a smaller lobby, there is a living room, a dining room and a modern equipped kitchen with its own storage in one larger "open space" area, which is illuminated by daylight all day long and from which there is an exit through a large glass wall to a covered terrace with summer kitchen and a view of the fenced and landscaped garden. The living room with large fireplace, like the rest of the villa, is decorated according to a high standard and a modern approach, so that the space is attractive to the eye but also functional and usable. All modern and currently most famous interior decoration techniques were used. On the ground floor, in addition to the area of salon, there is also a guest toilet, as well as two bedrooms, each of which has its own bathroom. What is important to note is that each room and bathroom is personalized in its own way, and the "copy-paste" principle was not used in the decoration.There is also taverv/konoba on the ground floor, for guest reception. An internal staircase leads to the upper floor.

On the upper floor there are two additional bedrooms, each of which has its own bathroom, as well as a common exit to the covered terrace (actually Baladur) from which there is a direct view of endless greenery and forests. As with the rooms on the ground floor, the same design principle was used in the rooms and bathrooms on the upper floor, each one is special in its own way and has its own details that make them different.