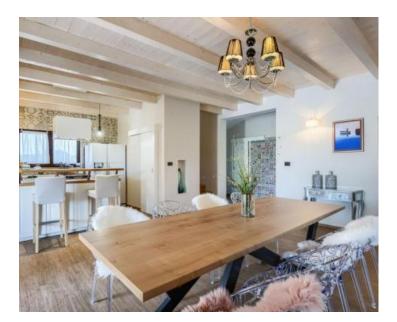

It has Internet, Intercom, alarm system, SAT TV, air-conditioning, central heating system and other moden amenities.

On the ground floor, in addition to a smaller lobby, there is a living room, a dining room and a modern equipped kitchen with its own storage in one larger "open space" area, which is illuminated by daylight all day long and from which there is an exit through a large glass wall to a covered terrace with summer kitchen and a view of the fenced and landscaped garden. The living room with large fireplace, like the rest of the villa, is decorated according to a high standard and a modern approach, so that the space is attractive to the eye but also functional and usable. All modern and currently most famous interior decoration techniques were used. On the ground floor, in addition to the area of salon, there is also a guest toilet, as well as two bedrooms, each of which has its own bathroom. What is important to note is that each room and bathroom is personalized in its own way, and the "copy-paste" principle was not used in the decoration.There is also taverv/konoba on the ground floor, for guest reception. An internal staircase leads to the upper floor.