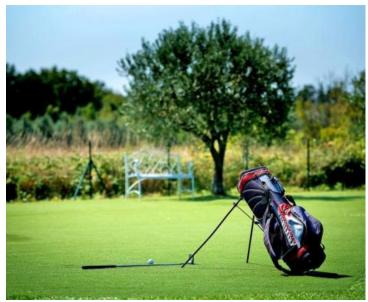

The garden of 2800m2 is completely fenced, and offers parking for 6 cars, 4 of which are covered. In addition to a handful of green areas that are taken care of by an automatic irrigation system, there is also a swimming pool of 50 sq.m. with heated water and a beach. In addition to all this, this villa also offers you additional facilities such as **tennis and basketball courts, as well as 7-hole mini golf.** 