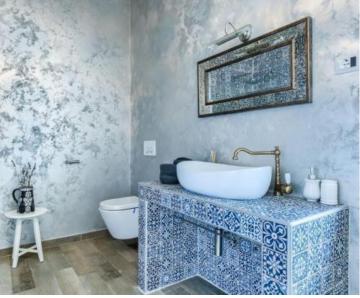

It has Internet, Intercom, alarm system, SAT TV, air-conditioning, central heating system and other moden amenities.

On the ground floor, in addition to a smaller lobby, there is a living room, a dining room and a modern equipped kitchen with its own storage in one larger "open space" area, which is illuminated by daylight all day long and from which there is an exit through a large glass wall to a covered terrace with summer kitchen and a view of the fenced and landscaped garden. The living room with large fireplace, like the rest of the villa, is decorated according to a high standard and a modern approach, so that the space is attractive to the eye but also functional and usable. All modern and currently most famous interior decoration techniques were used. On the ground floor, in addition to the area of salon, there is also a guest toilet, as well as two bedrooms, each of which has its own bathroom. What is important to note is that each room and bathroom is personalized in its own way, and the "copy-paste" principle was not used in the decoration.There is also taverv/konoba on the ground floor, for guest reception. An internal staircase leads to the upper floor.

On the upper floor there are two additional bedrooms, each of which has its own bathroom, as well as a common exit to the covered terrace (actually Baladur) from which there is a direct view of endless greenery and forests. As with the rooms on the ground floor, the same design principle was used in the rooms and bathrooms on the upper floor, each one is special in its own way and has its own details that make them different.