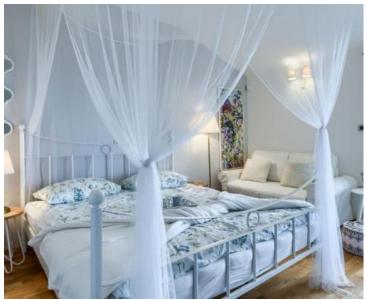

It has Internet, Intercom, alarm system, SAT TV, air-conditioning, central heating system and other moden amenities.

On the ground floor, in addition to a smaller lobby, there is a living room, a dining room and a modern equipped kitchen with its own storage in one larger "open space" area, which is illuminated by daylight all day long and from which there is an exit through a large glass wall to a covered terrace with summer kitchen and a view of the fenced and landscaped garden. The living room with large fireplace, like the rest of the villa, is decorated according to a high standard and a modern approach, so that the space is attractive to the eye but also functional and usable. All modern and currently most famous interior decoration techniques were used. On the ground floor, in addition to the area of salon, there is also a guest toilet, as well as two bedrooms, each of which has its own bathroom. What is important to note is that each room and bathroom is personalized in its own way, and the "copy-paste" principle was not used in the decoration.There is also taverv/konoba on the ground floor, for guest reception. An internal staircase leads to the upper floor.

On the upper floor there are two additional bedrooms, each of which has its own bathroom, as well as a common exit to the covered terrace (actually Baladur) from which there is a direct view of endless greenery and forests. As with the rooms on the ground floor, the same design principle was used in the rooms and bathrooms on the upper floor, each one is special in its own way and has its own details that make them different.