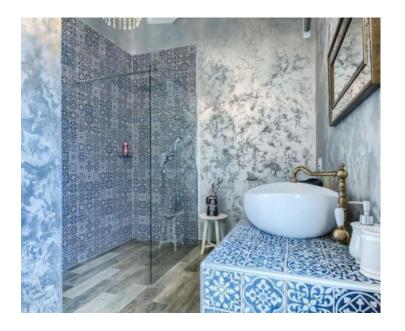

It has Internet, Intercom, alarm system, SAT TV, air-conditioning, central heating system and other moden amenities.

On the ground floor, in addition to a smaller lobby, there is a living room, a dining room and a modern equipped kitchen with its own storage in one larger "open space" area, which is illuminated by daylight all day long and from which there is an exit through a large glass wall to a covered terrace with summer kitchen and a view of the fenced and landscaped garden. The living room with large fireplace, like the rest of the villa, is decorated according to a high standard and a modern approach, so that the space is attractive to the eye but also functional and usable. All modern and currently most famous interior decoration techniques were used. On the ground floor, in addition to the area of salon, there is also a guest toilet, as well as two bedrooms, each of which has its own bathroom. What is important to note is that each room and bathroom is personalized in its own way, and the "copy-paste" principle was not used in the decoration.There is also taverv/konoba on the ground floor, for guest reception. An internal staircase leads to the upper floor.

On the upper floor there are two additional bedrooms, each of which has its own bathroom, as well as a common exit to the covered terrace (actually Baladur) from which there is a direct view of endless greenery and forests. As with the rooms on the ground floor, the same design principle was used in the rooms and bathrooms on the upper floor, each one is special in its own way and has its own details that make them different.