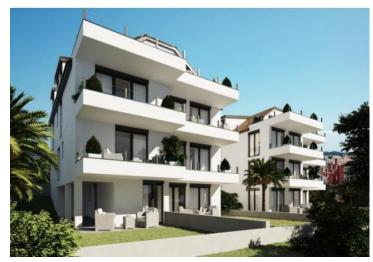

#### **BUILDING A**

A1: ground floor, 72.23 m2; 2 bedrooms, garden, parking (12.5 m2). PRICE: €229,190 A2: ground floor, 68.62 m2; 2 bedrooms, garden, parking (12.5 m2). PRICE: €218,360 A4: 1 FLOOR, 75 m2; 2 bedrooms, terrace, parking (12.5 m2). PRICE: €260,000 A7: PENTHOUSE, 98.77 m2; 3 bedrooms, terrace, parking (25 m2). PRICE: €392,572

#### **BUILDING B**

B1: ground floor, 77.08 m2; 2 bedrooms, garden, parking (12.5 m2), shed. PRICE: €258,448 B2: 1ST FLOOR, 77.78 m2; 2 bedrooms, terrace, parking (12.5 m2), shed. PRICE: €276,174 B3: 2ND FLOOR, 58.21 m2; 1 bedroom, terrace, parking (12.5 m2), shed. PRICE: €229,056 B4: 2ND FLOOR, 53.75 m2; 1 bedroom, terrace, parking (12.5 m2), shed. PRICE: €213,000