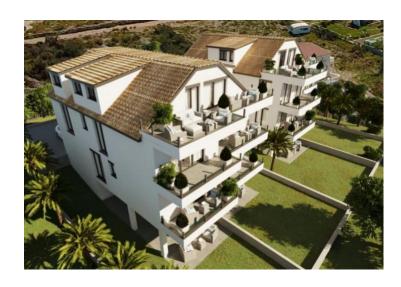

#### **BUILDING A**

A1: ground floor, 72.23 m2; 2 bedrooms, garden, parking (12.5 m2). PRICE: €229,190 A2: ground floor, 68.62 m2; 2 bedrooms, garden, parking (12.5 m2). PRICE: €218,360 A4: 1 FLOOR, 75 m2; 2 bedrooms, terrace, parking (12.5 m2). PRICE: €260,000 A7: PENTHOUSE, 98.77 m2; 3 bedrooms, terrace, parking (25 m2). PRICE: €392,572

#### **BUILDING B**

B1: ground floor, 77.08 m2; 2 bedrooms, garden, parking (12.5 m2), shed. PRICE: €258,448 B2: 1ST FLOOR, 77.78 m2; 2 bedrooms, terrace, parking (12.5 m2), shed. PRICE: €276,174 B3: 2ND FLOOR, 58.21 m2; 1 bedroom, terrace, parking (12.5 m2), shed. PRICE: €229,056 B4: 2ND FLOOR, 53.75 m2; 1 bedroom, terrace, parking (12.5 m2), shed. PRICE: €213,000