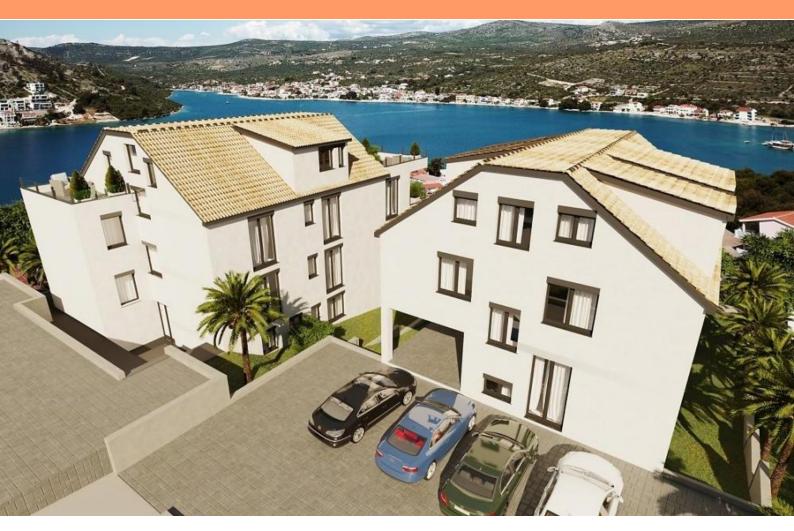

RefRE-LB-IRO1175TypeNew developmentRegionDalmatia → SibenikLocationRogoznica

Front line No
Sea view Yes
Distance to sea 100 m
Floorspace 75 sqm

No. of bedrooms 2 No. of bathrooms 1

**Price** € 260 000

New modern residence in Rogoznica just 100 meters from the sea! It consists of two buildings under construction, close to Marina Frapa, famous yachting marina in Rogoznica! Due to vicinity to marina, it is a gorgeous investment! Completion of construction is expected in 2023.

#### **BUILDING A**

A1: ground floor, 72.23 m2; 2 bedrooms, garden, parking (12.5 m2). PRICE: €229,190 A2: ground floor, 68.62 m2; 2 bedrooms, garden, parking (12.5 m2). PRICE: €218,360 A4: 1 FLOOR, 75 m2; 2 bedrooms, terrace, parking (12.5 m2). PRICE: €260,000 A7: PENTHOUSE, 98.77 m2; 3 bedrooms, terrace, parking (25 m2). PRICE: €392,572

#### **BUILDING B**

B1: ground floor, 77.08 m2; 2 bedrooms, garden, parking (12.5 m2), shed. PRICE: €258,448 B2: 1ST FLOOR, 77.78 m2; 2 bedrooms, terrace, parking (12.5 m2), shed. PRICE: €276,174 B3: 2ND FLOOR, 58.21 m2; 1 bedroom, terrace, parking (12.5 m2), shed. PRICE: €229,056 B4: 2ND FLOOR, 53.75 m2; 1 bedroom, terrace, parking (12.5 m2), shed. PRICE: €213,000