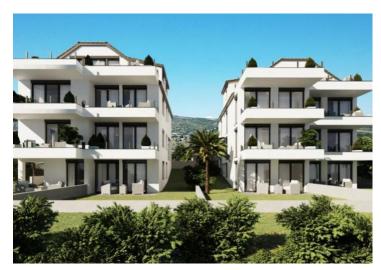

RefRE-LB-IRO1175TypeNew developmentRegionDalmatia → SibenikLocationRogoznica

Front line No
Sea view Yes
Distance to sea 100 m
Floorspace 75 sqm

No. of bedrooms 2 No. of bathrooms 1

**Price** € 260 000

New modern residence in Rogoznica just 100 meters from the sea! It consists of two buildings under construction, close to Marina Frapa, famous yachting marina in Rogoznica! Due to vicinity to marina, it is a gorgeous investment! Completion of construction is expected in 2023.

#### **BUILDING A**

A1: ground floor, 72.23 m2; 2 bedrooms, garden, parking (12.5 m2). PRICE: €229,190 A2: ground floor, 68.62 m2; 2 bedrooms, garden, parking (12.5 m2). PRICE: €218,360 A4: 1 FLOOR, 75 m2; 2 bedrooms, terrace, parking (12.5 m2). PRICE: €260,000 A7: PENTHOUSE, 98.77 m2; 3 bedrooms, terrace, parking (25 m2). PRICE: €392,572

#### **BUILDING B**

B1: ground floor, 77.08 m2; 2 bedrooms, garden, parking (12.5 m2), shed. PRICE: €258,448 B2: 1ST FLOOR, 77.78 m2; 2 bedrooms, terrace, parking (12.5 m2), shed. PRICE: €276,174 B3: 2ND FLOOR, 58.21 m2; 1 bedroom, terrace, parking (12.5 m2), shed. PRICE: €229,056 B4: 2ND FLOOR, 53.75 m2; 1 bedroom, terrace, parking (12.5 m2), shed. PRICE: €213,000