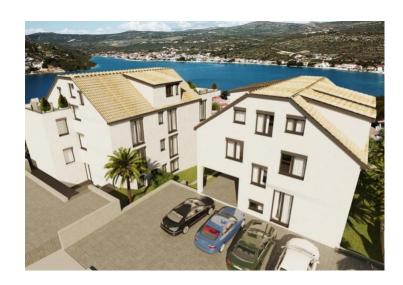

RefRE-LB-IRO1175TypeNew developmentRegionDalmatia → SibenikLocationRogoznica

Front line No
Sea view Yes
Distance to sea 100 m
Floorspace 75 sqm

No. of bedrooms 2 No. of bathrooms 1

**Price** € 260 000

New modern residence in Rogoznica just 100 meters from the sea! It consists of two buildings under construction, close to Marina Frapa, famous yachting marina in Rogoznica! Due to vicinity to marina, it is a gorgeous investment! Completion of construction is expected in 2023.

Perfect connectivity, yachting facilities, reasonable distance to International airport of Split, 23 km to the centre of historical Sibenik town make this location truly unique.

Overall additional expenses borne by the Buyer of real estate in Croatia are around 7% of property cost in total, which includes: property transfer tax (3% of property value), agency/brokerage commission (3%+VAT on commission), advocate fee (cca 1%), notary fee, court registration fee and official certified translation expenses. Agency/brokerage agreement is signed prior to visiting properties.