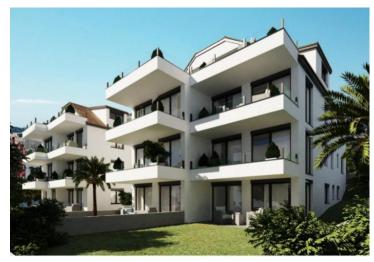

RefRE-LB-IRO1175TypeNew developmentRegionDalmatia → SibenikLocationRogoznica

Front line No
Sea view Yes
Distance to sea 100 m
Floorspace 75 sqm

No. of bedrooms 2 No. of bathrooms 1

**Price** € 260 000

New modern residence in Rogoznica just 100 meters from the sea! It consists of two buildings under construction, close to Marina Frapa, famous yachting marina in Rogoznica! Due to vicinity to marina, it is a gorgeous investment! Completion of construction is expected in 2023.

#### **BUILDING A**

A1: ground floor, 72.23 m2; 2 bedrooms, garden, parking (12.5 m2). PRICE: €229,190 A2: ground floor, 68.62 m2; 2 bedrooms, garden, parking (12.5 m2). PRICE: €218,360 A4: 1 FLOOR, 75 m2; 2 bedrooms, terrace, parking (12.5 m2). PRICE: €260,000 A7: PENTHOUSE, 98.77 m2; 3 bedrooms, terrace, parking (25 m2). PRICE: €392,572

#### **BUILDING B**

B1: ground floor, 77.08 m2; 2 bedrooms, garden, parking (12.5 m2), shed. PRICE: €258,448 B2: 1ST FLOOR, 77.78 m2; 2 bedrooms, terrace, parking (12.5 m2), shed. PRICE: €276,174 B3: 2ND FLOOR, 58.21 m2; 1 bedroom, terrace, parking (12.5 m2), shed. PRICE: €229,056 B4: 2ND FLOOR, 53.75 m2; 1 bedroom, terrace, parking (12.5 m2), shed. PRICE: €213,000