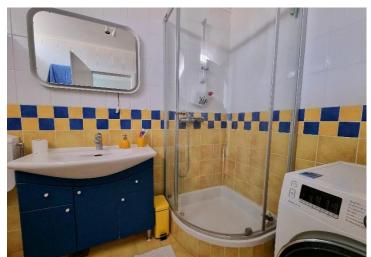

No. of bathrooms Price 2 € 400 000

Wonderful house with sea views in Brela!

A renovated house with a total area of 165.40 m2 distributed on the ground floor, and two floors. The house is located on a plot of 215m2 and has a northern yard of 153m2 where it can be built an outdoor swimming pool with sun deck and terraces. The house is totally remodelled, decently decorated and furnished. On the ground floor there is a spacious hallway and bedroom with bathroom.