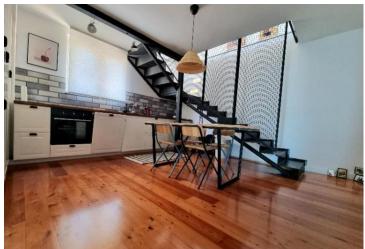

On the upper floor there is a kitchen with dining area, bedroom and bathroom, on the top floor there is a spacious living room with outdoor terrace.

From terrace a beautiful sea and Brac island views are opening.