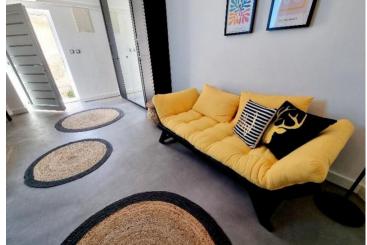

No. of bathrooms Price 2 € 400 000

Wonderful house with sea views in Brela!

A renovated house with a total area of 165.40 m2 distributed on the ground floor, and two floors. The house is located on a plot of 215m2 and has a northern yard of 153m2 where it can be built an outdoor swimming pool with sun deck and terraces. The house is totally remodelled, decently decorated and furnished. On the ground floor there is a spacious hallway and bedroom with bathroom.