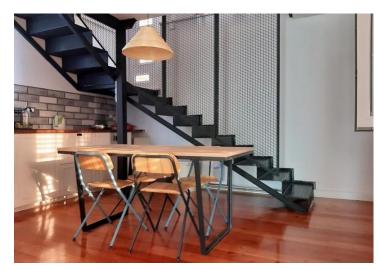

No. of bathrooms Price 2 € 400 000

Wonderful house with sea views in Brela!

A renovated house with a total area of 165.40 m2 distributed on the ground floor, and two floors. The house is located on a plot of 215m2 and has a northern yard of 153m2 where it can be built an outdoor swimming pool with sun deck and terraces. The house is totally remodelled, decently decorated and furnished. On the ground floor there is a spacious hallway and bedroom with bathroom.

On the upper floor there is a kitchen with dining area, bedroom and bathroom, on the top floor there is a spacious living room with outdoor terrace.

From terrace a beautiful sea and Brac island views are opening.