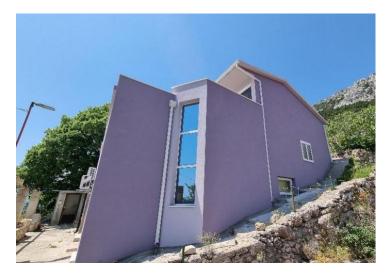

No. of bathrooms Price 2 € 400 000

Wonderful house with sea views in Brela!

A renovated house with a total area of 165.40 m2 distributed on the ground floor, and two floors. The house is located on a plot of 215m2 and has a northern yard of 153m2 where it can be built an outdoor swimming pool with sun deck and terraces. The house is totally remodelled, decently decorated and furnished. On the ground floor there is a spacious hallway and bedroom with bathroom.