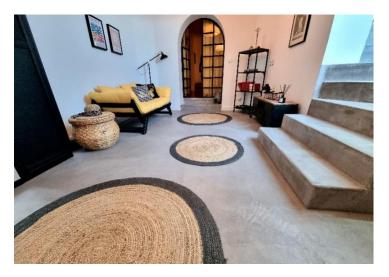

No. of bathrooms Price 2 € 400 000

Wonderful house with sea views in Brela!

A renovated house with a total area of 165.40 m2 distributed on the ground floor, and two floors. The house is located on a plot of 215m2 and has a northern yard of 153m2 where it can be built an outdoor swimming pool with sun deck and terraces. The house is totally remodelled, decently decorated and furnished. On the ground floor there is a spacious hallway and bedroom with bathroom.