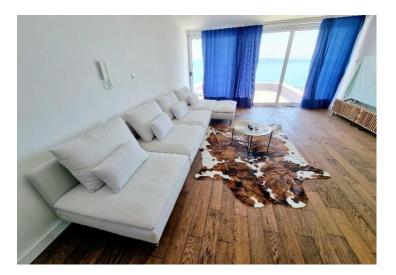

On the upper floor there is a kitchen with dining area, bedroom and bathroom, on the top floor there is a spacious living room with outdoor terrace.

From terrace a beautiful sea and Brac island views are opening.