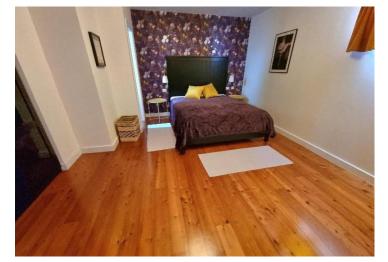

No. of bathrooms Price 2 € 400 000

Wonderful house with sea views in Brela!

A renovated house with a total area of 165.40 m2 distributed on the ground floor, and two floors. The house is located on a plot of 215m2 and has a northern yard of 153m2 where it can be built an outdoor swimming pool with sun deck and terraces. The house is totally remodelled, decently decorated and furnished. On the ground floor there is a spacious hallway and bedroom with bathroom.