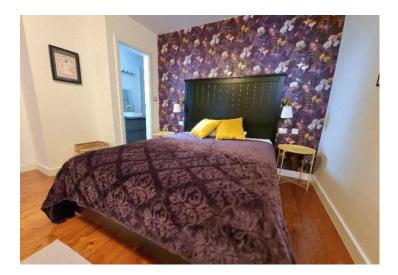

No. of bathrooms Price 2 € 400 000

Wonderful house with sea views in Brela!

A renovated house with a total area of 165.40 m2 distributed on the ground floor, and two floors. The house is located on a plot of 215m2 and has a northern yard of 153m2 where it can be built an outdoor swimming pool with sun deck and terraces. The house is totally remodelled, decently decorated and furnished. On the ground floor there is a spacious hallway and bedroom with bathroom.