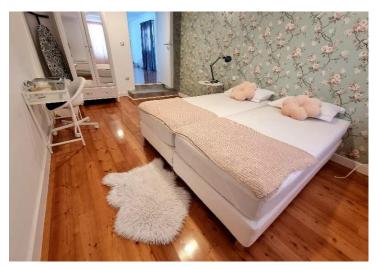

No. of bathrooms Price 2 € 400 000

Wonderful house with sea views in Brela!

A renovated house with a total area of 165.40 m2 distributed on the ground floor, and two floors. The house is located on a plot of 215m2 and has a northern yard of 153m2 where it can be built an outdoor swimming pool with sun deck and terraces. The house is totally remodelled, decently decorated and furnished. On the ground floor there is a spacious hallway and bedroom with bathroom.