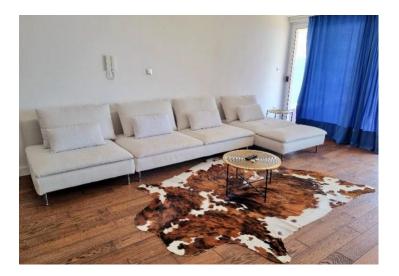

No. of bathrooms Price 2 € 400 000

Wonderful house with sea views in Brela!

A renovated house with a total area of 165.40 m2 distributed on the ground floor, and two floors. The house is located on a plot of 215m2 and has a northern yard of 153m2 where it can be built an outdoor swimming pool with sun deck and terraces. The house is totally remodelled, decently decorated and furnished. On the ground floor there is a spacious hallway and bedroom with bathroom.

On the upper floor there is a kitchen with dining area, bedroom and bathroom, on the top floor there is a spacious living room with outdoor terrace.

From terrace a beautiful sea and Brac island views are opening.