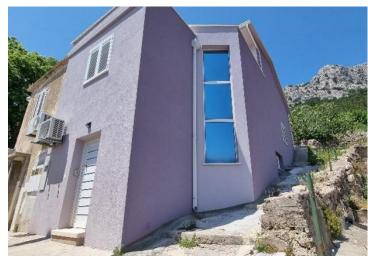

| Ref             | RE-F-10162          |
|-----------------|---------------------|
| Туре            | House               |
| Region          | Dalmatia > Makarska |
| Location        | Brela               |
| Front line      | No                  |
| Sea view        | Yes                 |
| Floorspace      | 165 sqm             |
| Plot size       | 215 sqm             |
| No. of bedrooms | 2                   |

No. of bathrooms Price 2 € 400 000

Wonderful house with sea views in Brela!

A renovated house with a total area of 165.40 m2 distributed on the ground floor, and two floors. The house is located on a plot of 215m2 and has a northern yard of 153m2 where it can be built an outdoor swimming pool with sun deck and terraces. The house is totally remodelled, decently decorated and furnished. On the ground floor there is a spacious hallway and bedroom with bathroom.

The house is located in a quiet and peaceful location and is an ideal choice for a holiday home.

Overall additional expenses borne by the Buyer of real estate in Croatia are around 7% of property cost in total, which includes: property transfer tax (3% of property value), agency/brokerage commission (3%+VAT on commission), advocate fee (cca 1%), notary fee, court registration fee and official certified translation expenses. Agency/brokerage agreement is signed prior to visiting properties.