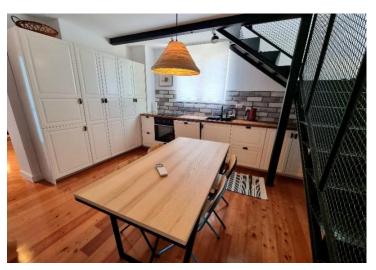

On the upper floor there is a kitchen with dining area, bedroom and bathroom, on the top floor there is a spacious living room with outdoor terrace.

From terrace a beautiful sea and Brac island views are opening.