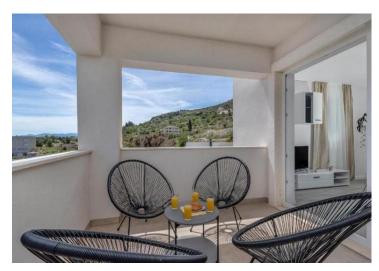

Amazing newly built smaller villa with swimming pool just 76 meters from the sea! Beautiful open sea views!

The villa has a total area of 110m2 and consists of a basement floor with two rooms (laundry room and storage room). Land plot is 261 sq.m.

On the first floor of the building, which is reached by an internal circular staircase, there are two bedrooms with balconies and a bathroom.

The building is located in a quiet and secluded location, which guarantees peace and discretion to the new owners.