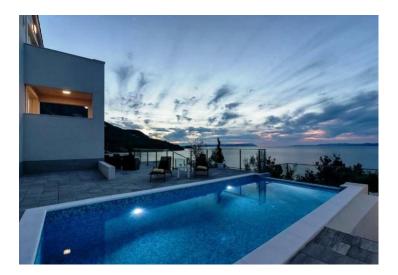

On the ground floor there is a salon with a kitchen and dining room and a guest wc. From this floor there is access to a spacious terrace with an outdoor swimming pool of a total area of 21 m2 and to lower terraces dominated by olive trees and Mediterranean plants.