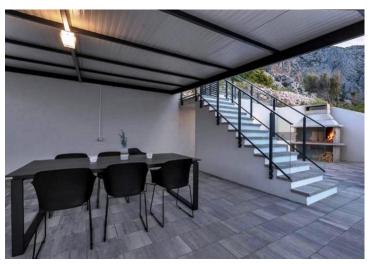

On the ground floor there is a salon with a kitchen and dining room and a guest wc. From this floor there is access to a spacious terrace with an outdoor swimming pool of a total area of 21 m2 and to lower terraces dominated by olive trees and Mediterranean plants.