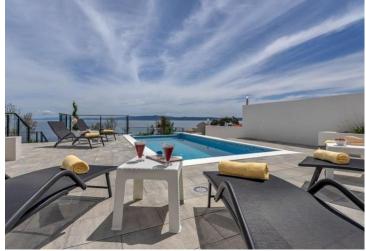

On the ground floor there is a salon with a kitchen and dining room and a guest wc. From this floor there is access to a spacious terrace with an outdoor swimming pool of a total area of 21 m2 and to lower terraces dominated by olive trees and Mediterranean plants.