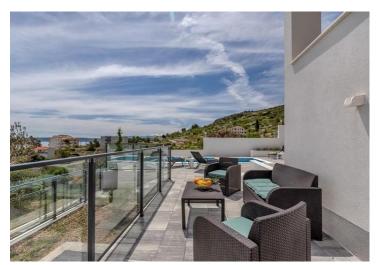

On the ground floor there is a salon with a kitchen and dining room and a guest wc. From this floor there is access to a spacious terrace with an outdoor swimming pool of a total area of 21 m2 and to lower terraces dominated by olive trees and Mediterranean plants.