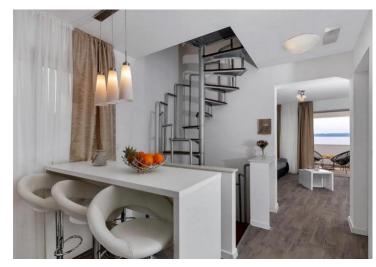

On the ground floor there is a salon with a kitchen and dining room and a guest wc. From this floor there is access to a spacious terrace with an outdoor swimming pool of a total area of 21 m2 and to lower terraces dominated by olive trees and Mediterranean plants.

On the first floor of the building, which is reached by an internal circular staircase, there are two bedrooms with balconies and a bathroom.

The building is located in a quiet and secluded location, which guarantees peace and discretion to the new owners.