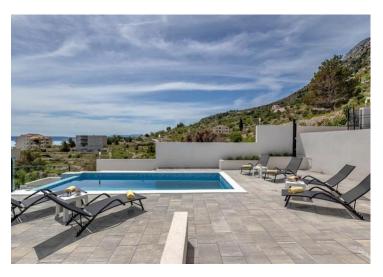

On the ground floor there is a salon with a kitchen and dining room and a guest wc. From this floor there is access to a spacious terrace with an outdoor swimming pool of a total area of 21 m2 and to lower terraces dominated by olive trees and Mediterranean plants.