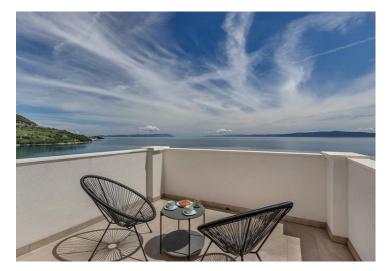

Amazing newly built smaller villa with swimming pool just 76 meters from the sea! Beautiful open sea views!

The villa has a total area of 110m2 and consists of a basement floor with two rooms (laundry room and storage room). Land plot is 261 sq.m.

On the first floor of the building, which is reached by an internal circular staircase, there are two bedrooms with balconies and a bathroom.

The building is located in a quiet and secluded location, which guarantees peace and discretion to the new owners.