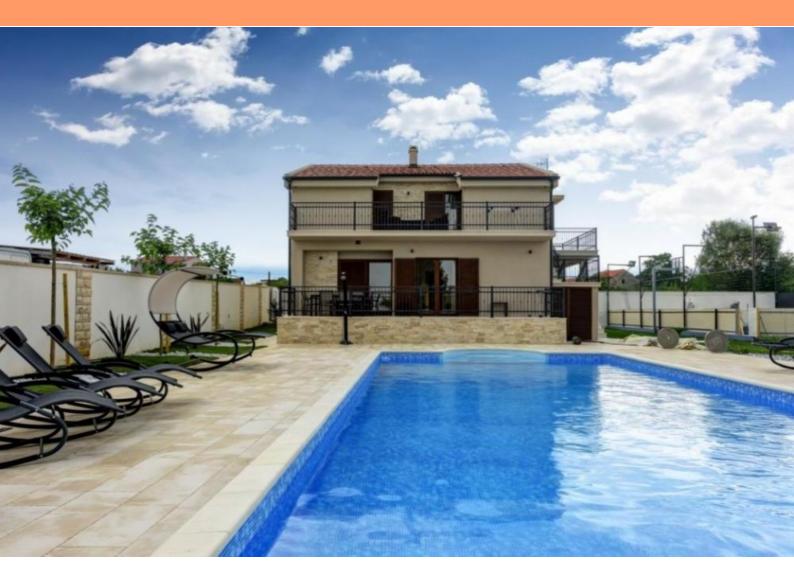

Ref D-71550 Type Villa

**Region** Dalmatia > Zadar

LocationZadarFront lineNoSea viewNo

Distance to sea15000 mFloorspace200 sqmPlot size1100 sqm

No. of bedrooms 5
No. of bathrooms 4

**Price** € 490 000

This charming villa is located only 15 kilometers from the city of Zadar. It is newly built and very spacious to accommodate 12 guests, with total area of 200 sq.m.

The casino is equipped with billiards, table football, darts and a PlayStation 4 console. In general the villa can be subdivided into 2 luxury apartments.

It is surrounded by a beautifully landscaped garden of 1100 sq.m. equipped with a barbecue where you can enjoy freshly prepared meals with your family and friends. In the fully fenced yard of the villa there is a beautiful 60m2 large swimming pool, surrounded by deck chairs for ten people.

The swimming pool also has a heating option making the villa perfect for staying out of the summer season. Next to the swimming pool you will also find a newly built football field with artificial grass. Overall additional expenses borne by the Buyer of real estate in Croatia are around 7% of property cost in total, which includes: property transfer tax (3% of property value), agency/brokerage commission (3%+VAT on commission), advocate fee (cca 1%), notary fee, court registration fee and official certified translation expenses. Agency/brokerage agreement is signed prior to visiting properties.