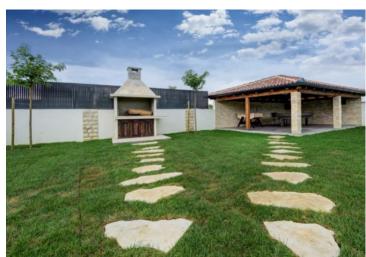

The casino is equipped with billiards, table football, darts and a PlayStation 4 console. In general the villa can be subdivided into 2 luxury apartments.

It is surrounded by a beautifully landscaped garden of 1100 sq.m. equipped with a barbecue where you can enjoy freshly prepared meals with your family and friends. In the fully fenced yard of the villa there is a beautiful 60m2 large swimming pool, surrounded by deck chairs for ten people.

The swimming pool also has a heating option making the villa perfect for staying out of the summer season. Next to the swimming pool you will also find a newly built football field with artificial grass. Overall additional expenses borne by the Buyer of real estate in Croatia are around 7% of property cost in total, which includes: property transfer tax (3% of property value), agency/brokerage commission (3%+VAT on commission), advocate fee (cca 1%), notary fee, court registration fee and official certified translation expenses. Agency/brokerage agreement is signed prior to visiting properties.