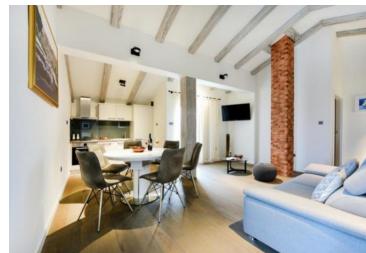

The villa has five spacious and comfortable bedrooms equipped with double beds, and there are four fully equipped bathrooms with showers. In addition, the villa contains two fully equipped kitchens, dining rooms and two living rooms.

The dining room on the first floor can accommodate 8 people, while the ground floor can accommodate 6 people. The villa has a sauna as well as a games room where you can spend many evenings with friends and family.