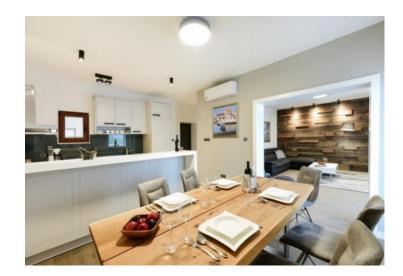

The villa has five spacious and comfortable bedrooms equipped with double beds, and there are four fully equipped bathrooms with showers. In addition, the villa contains two fully equipped kitchens, dining rooms and two living rooms.

The dining room on the first floor can accommodate 8 people, while the ground floor can accommodate 6 people. The villa has a sauna as well as a games room where you can spend many evenings with friends and family.