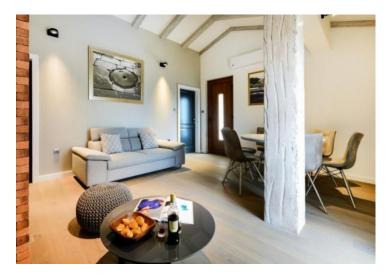

The villa has five spacious and comfortable bedrooms equipped with double beds, and there are four fully equipped bathrooms with showers. In addition, the villa contains two fully equipped kitchens, dining rooms and two living rooms.

The dining room on the first floor can accommodate 8 people, while the ground floor can accommodate 6 people. The villa has a sauna as well as a games room where you can spend many evenings with friends and family.