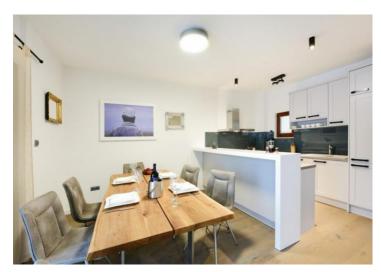

The villa has five spacious and comfortable bedrooms equipped with double beds, and there are four fully equipped bathrooms with showers. In addition, the villa contains two fully equipped kitchens, dining rooms and two living rooms.

The dining room on the first floor can accommodate 8 people, while the ground floor can accommodate 6 people. The villa has a sauna as well as a games room where you can spend many evenings with friends and family.