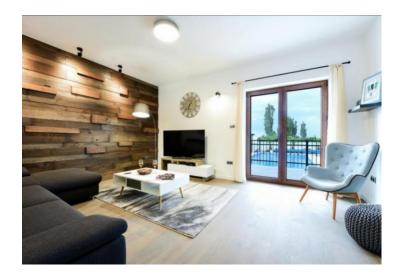

The villa has five spacious and comfortable bedrooms equipped with double beds, and there are four fully equipped bathrooms with showers. In addition, the villa contains two fully equipped kitchens, dining rooms and two living rooms.

The dining room on the first floor can accommodate 8 people, while the ground floor can accommodate 6 people. The villa has a sauna as well as a games room where you can spend many evenings with friends and family.