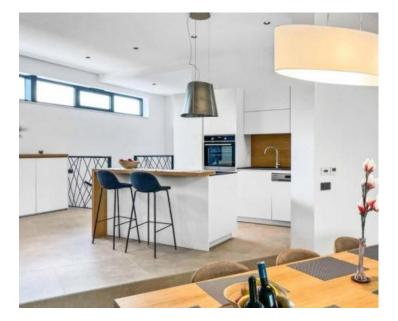

On the open ground floor there is a hallway, a kitchen with a dining room, a large living room with direct access to the terrace, storage room, guest wc, and bedroom with bathroom.

On the upper floor there are 3 bedrooms, each with its own bathroom.