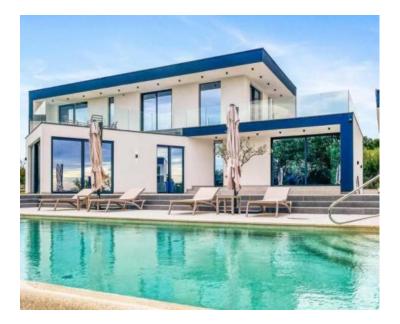

Total area of villa builing is 403 sq.m. Land plot is 1450 sq.m.

Villa consists of a basement, ground floor and first floor.

On the basement level there is a gym, wc, sauna and jacuzzi. The space has direct access to the pool In the yard there is a heated swimming pool with a sunbathing area and a summer kitchen.

On the open ground floor there is a hallway, a kitchen with a dining room, a large living room with direct access to the terrace, storage room, guest wc, and bedroom with bathroom.

On the upper floor there are 3 bedrooms, each with its own bathroom.