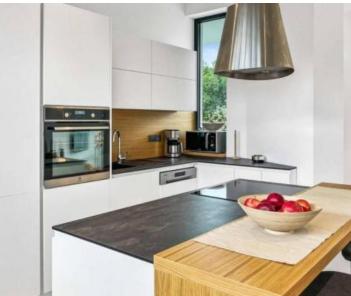

On the open ground floor there is a hallway, a kitchen with a dining room, a large living room with direct access to the terrace, storage room, guest wc, and bedroom with bathroom.

On the upper floor there are 3 bedrooms, each with its own bathroom.