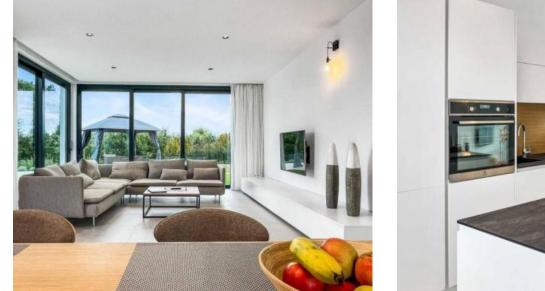

On the open ground floor there is a hallway, a kitchen with a dining room, a large living room with direct access to the terrace, storage room, guest wc, and bedroom with bathroom.

On the upper floor there are 3 bedrooms, each with its own bathroom.