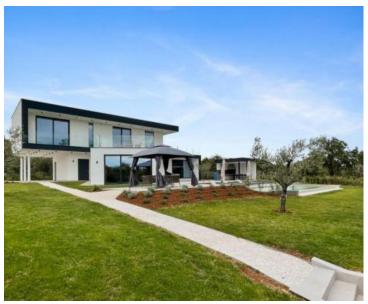

Total area of villa builing is 403 sq.m. Land plot is 1450 sq.m.

Villa consists of a basement, ground floor and first floor.

On the basement level there is a gym, wc, sauna and jacuzzi. The space has direct access to the pool In the yard there is a heated swimming pool with a sunbathing area and a summer kitchen.

All rooms have access to a shared terrace it has a view of the surrounding greenery and the sea.

Ideal property for investment for the purpose of tourist rentals.

Overall additional expenses borne by the Buyer of real estate in Croatia are around 7% of property cost in total, which includes: property transfer tax (3% of property value), agency/brokerage commission (3%+VAT on commission), advocate fee (cca 1%), notary fee, court registration fee and official certified translation expenses. Agency/brokerage agreement is signed prior to visiting properties.