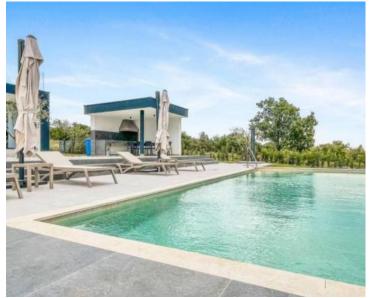

Total area of villa builing is 403 sq.m. Land plot is 1450 sq.m.

Villa consists of a basement, ground floor and first floor.

On the basement level there is a gym, wc, sauna and jacuzzi. The space has direct access to the pool In the yard there is a heated swimming pool with a sunbathing area and a summer kitchen.