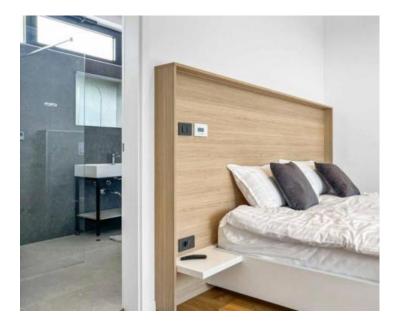

On the open ground floor there is a hallway, a kitchen with a dining room, a large living room with direct access to the terrace, storage room, guest wc, and bedroom with bathroom.

On the upper floor there are 3 bedrooms, each with its own bathroom.