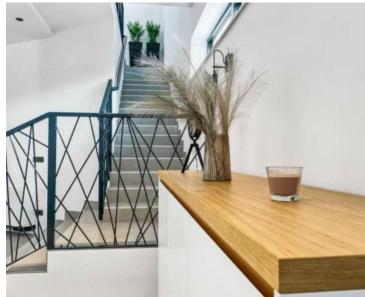

Total area of villa builing is 403 sq.m. Land plot is 1450 sq.m.

Villa consists of a basement, ground floor and first floor.

On the basement level there is a gym, wc, sauna and jacuzzi. The space has direct access to the pool In the yard there is a heated swimming pool with a sunbathing area and a summer kitchen.

On the open ground floor there is a hallway, a kitchen with a dining room, a large living room with direct access to the terrace, storage room, guest wc, and bedroom with bathroom.

On the upper floor there are 3 bedrooms, each with its own bathroom.