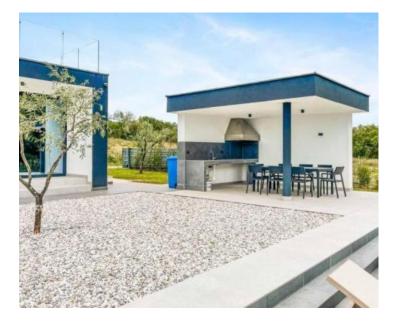

Total area of villa builing is 403 sq.m. Land plot is 1450 sq.m.

Villa consists of a basement, ground floor and first floor.

On the basement level there is a gym, wc, sauna and jacuzzi. The space has direct access to the pool In the yard there is a heated swimming pool with a sunbathing area and a summer kitchen.