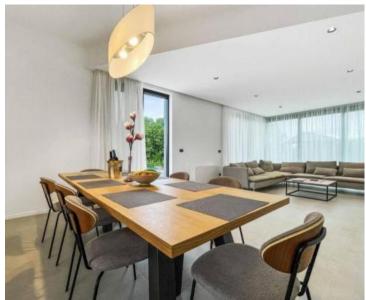

On the open ground floor there is a hallway, a kitchen with a dining room, a large living room with direct access to the terrace, storage room, guest wc, and bedroom with bathroom.

On the upper floor there are 3 bedrooms, each with its own bathroom.