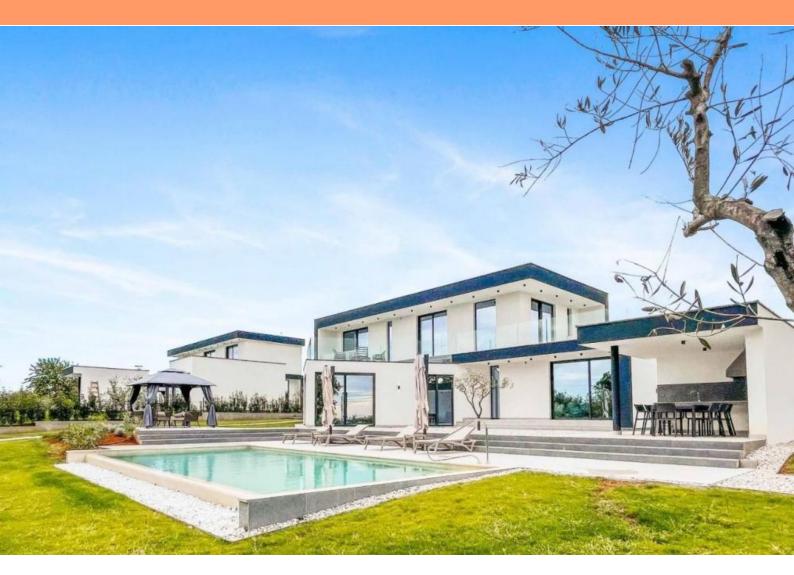

Beautiful sample of 2022 architectural fasion in Istria!

Magnificent new modern villa in Kastelir, Labinci with distant sea views, just 7 km from sea and from Porec town!

Perfect advantageous and highly demanded location not far from Slovenian border and international airport of Pula.

Total area of villa builing is 403 sq.m. Land plot is 1450 sq.m.

Villa consists of a basement, ground floor and first floor.

On the basement level there is a gym, wc, sauna and jacuzzi. The space has direct access to the pool In the yard there is a heated swimming pool with a sunbathing area and a summer kitchen.

On the open ground floor there is a hallway, a kitchen with a dining room, a large living room with direct access to the terrace, storage room, guest wc, and bedroom with bathroom.

On the upper floor there are 3 bedrooms, each with its own bathroom.

All rooms have access to a shared terrace it has a view of the surrounding greenery and the sea.

Ideal property for investment for the purpose of tourist rentals.

Overall additional expenses borne by the Buyer of real estate in Croatia are around 7% of property cost in total, which includes: property transfer tax (3% of property value), agency/brokerage commission (3%+VAT on commission), advocate fee (cca 1%), notary fee, court registration fee and official certified translation expenses. Agency/brokerage agreement is signed prior to visiting properties.