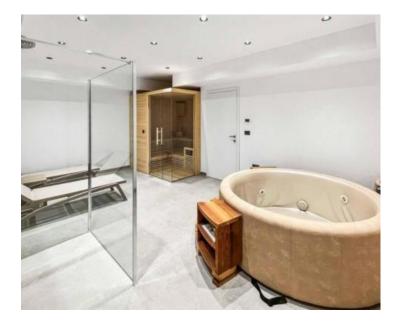

Total area of villa builing is 403 sq.m. Land plot is 1450 sq.m.

Villa consists of a basement, ground floor and first floor.

On the basement level there is a gym, wc, sauna and jacuzzi. The space has direct access to the pool In the yard there is a heated swimming pool with a sunbathing area and a summer kitchen.