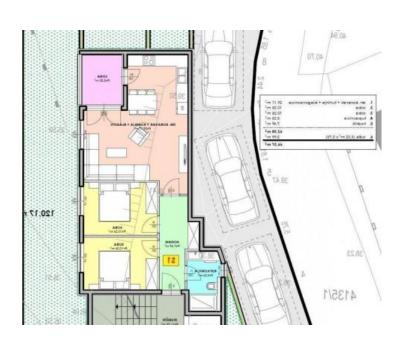

All apartments on the upper floors will have an open view of the sea. Construction should be completed until July 1st, 2023.

The price of an outdoor parking space: €8,000 per place.

It is possible to purchase a storage room in the basement of the building (storage area from 7.67m2 to 10m2)

The price of an outdoor parking space is €8,000, and there is the possibility of buying a storage room in the basement of the building, with an area of 7.67 m² to 10 m².

This apartment is ideal for all those looking for a modern and quality home near the sea.