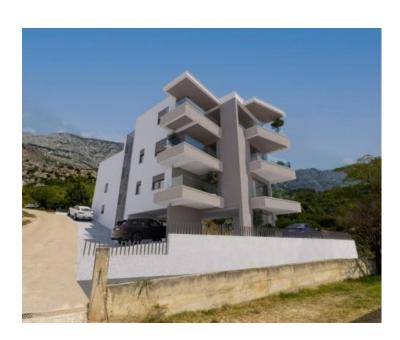

This new residence will have an elevator and will be built according to the highest construction and furnishing standards (security entrance doors, top-quality external thermal and sound insulation, five-chamber external openings, first-class ceramics and parquet, air conditioning, glass walls on the balconies, well-equipped bathrooms...).

All apartments on the upper floors will have an open view of the sea. Construction should be completed until July 1st, 2023.

The price of an outdoor parking space: €8,000 per place.

It is possible to purchase a storage room in the basement of the building (storage area from 7.67m2 to 10m2)