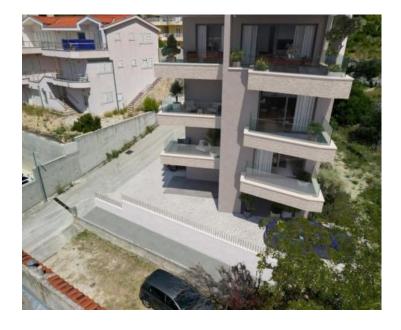

#### Last apartment is left:

The apartment is located on the second floor of the building and has a total living area of 73 m<sup>2</sup>.

The layout of the rooms includes a living room, a kitchen and a dining room with access to two balconies, a hallway, two bedrooms and a bathroom. The apartment offers a beautiful open view of the sea, which further contributes to the feeling of luxury and comfort.

The price of an outdoor parking space is €8,000, and there is the possibility of buying a storage room in the basement of the building, with an area of 7.67 m² to 10 m².

This apartment is ideal for all those looking for a modern and quality home near the sea.