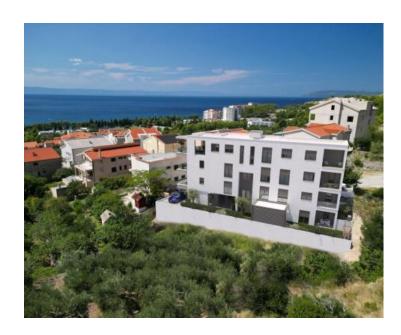

Ref RE-FIL-019

Type New development
Region Dalmatia > Makarska

Location Tucepi
Front line No
Sea view Yes
Distance to sea 390 m
Floorspace 73 sqm
No. of bedrooms 2

Tel: +385 91 357 3071 Viber, Whatsapp info@adrionika.com www.adrionika.com

No. of bathrooms 1
Price € 249 725

Tel: +385 91 357 3071 Viber, Whatsapp info@adrionika.com www.adrionika.com

New project of 2-bedroom apartments in Tucepi, just 390 meters from the beach! Tucepi is one of the most popular destinations on Makarska riviera, proud with beatiful pebble beach, promenade, wonderful mountains above!

This new residence will have an elevator and will be built according to the highest construction and furnishing standards (security entrance doors, top-quality external thermal and sound insulation, five-chamber external openings, first-class ceramics and parquet, air conditioning, glass walls on the balconies, well-equipped bathrooms...).

All apartments on the upper floors will have an open view of the sea. Construction should be completed until July 1st, 2023.

The price of an outdoor parking space: €8,000 per place.

It is possible to purchase a storage room in the basement of the building (storage area from 7.67m2 to 10m2)