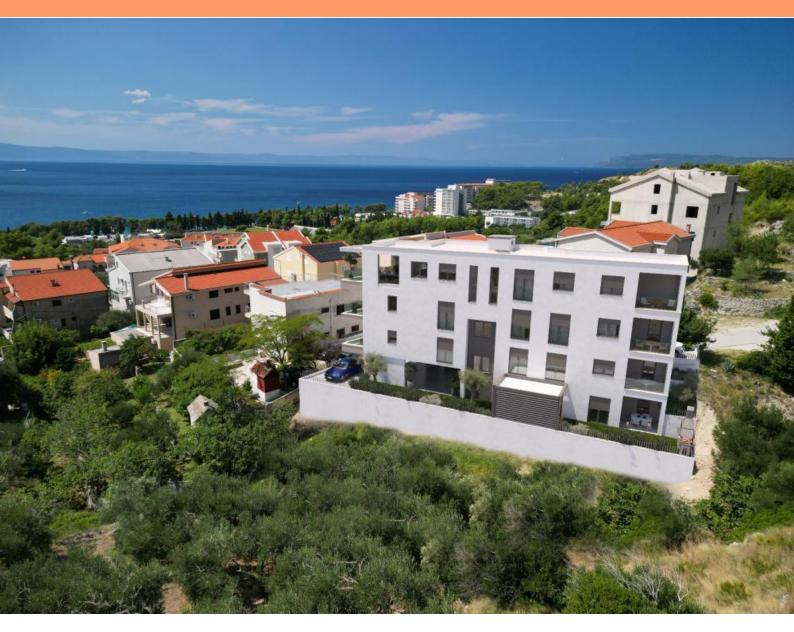

Ref RE-FIL-019

Type New development
Region Dalmatia > Makarska

Location Tucepi
Front line No
Sea view Yes
Distance to sea 390 m
Floorspace 73 sqm
No. of bedrooms 2

Tel: +385 91 357 3071 Viber, Whatsapp info@adrionika.com www.adrionika.com

No. of bathrooms 1
Price € 249 725

Tel: +385 91 357 3071 Viber, Whatsapp info@adrionika.com www.adrionika.com

New project of 2-bedroom apartments in Tucepi, just 390 meters from the beach! Tucepi is one of the most popular destinations on Makarska riviera, proud with beatiful pebble beach, promenade, wonderful mountains above!

This new residence will have an elevator and will be built according to the highest construction and furnishing standards (security entrance doors, top-quality external thermal and sound insulation, five-chamber external openings, first-class ceramics and parquet, air conditioning, glass walls on the balconies, well-equipped bathrooms...).

All apartments on the upper floors will have an open view of the sea. Construction should be completed until July 1st, 2023.

The price of an outdoor parking space: €8,000 per place.

It is possible to purchase a storage room in the basement of the building (storage area from 7.67m2 to 10m2)