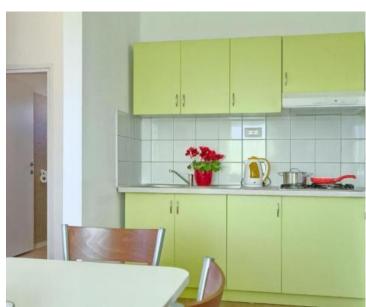

In a quiet place, only 20 km away from Poreč and the beaches, this tourist camp is located in complete nature at the end of the construction zone.

The camp offers a total of ten new mobile homes.

Eight of them consist of two bedrooms, a bathroom, a living room, a dining room and an open space kitchen, and a terrace overlooking the pool. The dining room opens onto a covered terrace with a view of the swimming pool and the nature that surrounds the camp. Each mobile home has its own swimming pool of a total of 30 m2. Two mobile homes are set aside as a reception area and as a meeting place. Inside the camp, there is complete facilities for children, such as another separate children's pool, children's park, mini golf, basketball and table tennis