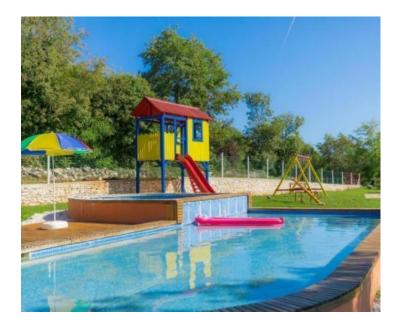

In a quiet place, only 20 km away from Poreč and the beaches, this tourist camp is located in complete nature at the end of the construction zone.

The camp offers a total of ten new mobile homes.

Eight of them consist of two bedrooms, a bathroom, a living room, a dining room and an open space kitchen, and a terrace overlooking the pool. The dining room opens onto a covered terrace with a view of the swimming pool and the nature that surrounds the camp. Each mobile home has its own swimming pool of a total of 30 m2. Two mobile homes are set aside as a reception area and as a meeting place. Inside the camp, there is complete facilities for children, such as another separate children's pool, children's park, mini golf, basketball and table tennis