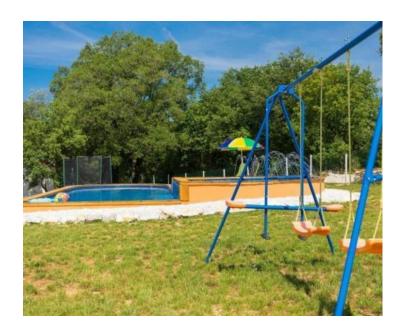

In a quiet place, only 20 km away from Poreč and the beaches, this tourist camp is located in complete nature at the end of the construction zone.

The camp offers a total of ten new mobile homes.

Eight of them consist of two bedrooms, a bathroom, a living room, a dining room and an open space kitchen, and a terrace overlooking the pool. The dining room opens onto a covered terrace with a view of the swimming pool and the nature that surrounds the camp. Each mobile home has its own swimming pool of a total of 30 m2. Two mobile homes are set aside as a reception area and as a meeting place. Inside the camp, there is complete facilities for children, such as another separate children's pool, children's park, mini golf, basketball and table tennis