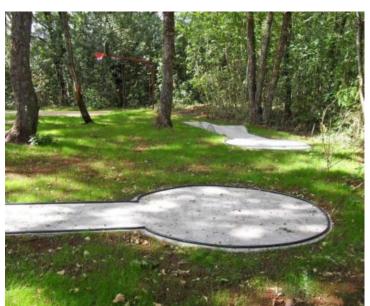

In a quiet place, only 20 km away from Poreč and the beaches, this tourist camp is located in complete nature at the end of the construction zone.

The camp offers a total of ten new mobile homes.

Eight of them consist of two bedrooms, a bathroom, a living room, a dining room and an open space kitchen, and a terrace overlooking the pool. The dining room opens onto a covered terrace with a view of the swimming pool and the nature that surrounds the camp. Each mobile home has its own swimming pool of a total of 30 m2. Two mobile homes are set aside as a reception area and as a meeting place. Inside the camp, there is complete facilities for children, such as another separate children's pool, children's park, mini golf, basketball and table tennis