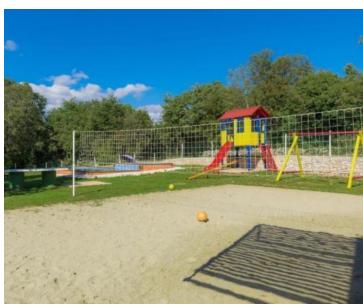

In a quiet place, only 20 km away from Poreč and the beaches, this tourist camp is located in complete nature at the end of the construction zone.

The camp offers a total of ten new mobile homes.

Eight of them consist of two bedrooms, a bathroom, a living room, a dining room and an open space kitchen, and a terrace overlooking the pool. The dining room opens onto a covered terrace with a view of the swimming pool and the nature that surrounds the camp. Each mobile home has its own swimming pool of a total of 30 m2. Two mobile homes are set aside as a reception area and as a meeting place. Inside the camp, there is complete facilities for children, such as another separate children's pool, children's park, mini golf, basketball and table tennis