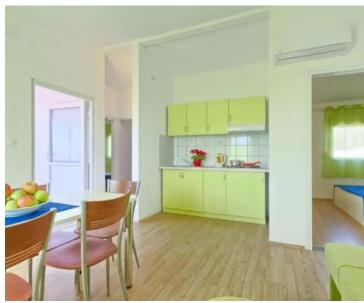

In a quiet place, only 20 km away from Poreč and the beaches, this tourist camp is located in complete nature at the end of the construction zone.

The camp offers a total of ten new mobile homes.

Eight of them consist of two bedrooms, a bathroom, a living room, a dining room and an open space kitchen, and a terrace overlooking the pool. The dining room opens onto a covered terrace with a view of the swimming pool and the nature that surrounds the camp. Each mobile home has its own swimming pool of a total of 30 m2. Two mobile homes are set aside as a reception area and as a meeting place. Inside the camp, there is complete facilities for children, such as another separate children's pool, children's park, mini golf, basketball and table tennis

The entire camp is heated by solar panels, and the houses are well built with complete insulation. And for hot summer days, they have built-in air conditioners.

The camp has been very well established for many years, and the new owner just gets involved and takes over the management of the camp.