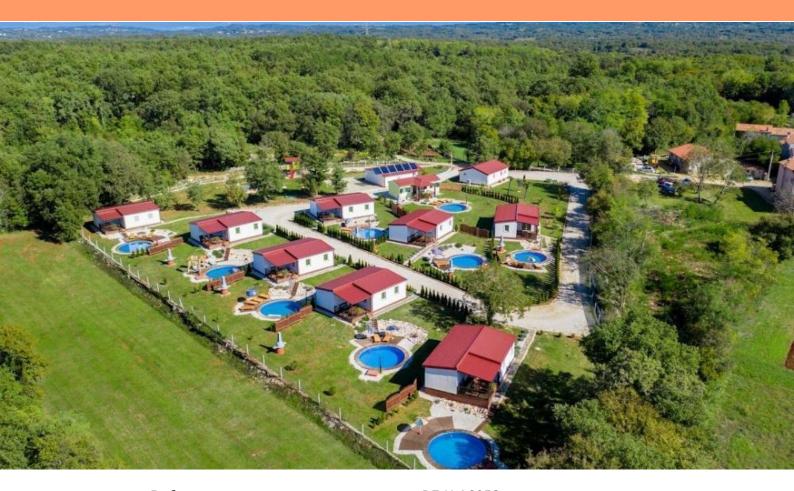

Ref RE-U-16053 Type Hotel

**Region** Istria > Porec

LocationTinjanFront lineNoSea viewNo

 Distance to sea
 19000 m

 Plot size
 8000 sqm

 Price
 € 1 765 000

Unusual property for sale on 8000 sq.m. of land in Tinjan area!

In a quiet place, only 20 km away from Poreč and the beaches, this tourist camp is located in complete nature at the end of the construction zone.

The camp offers a total of ten new mobile homes.

Eight of them consist of two bedrooms, a bathroom, a living room, a dining room and an open space kitchen, and a terrace overlooking the pool. The dining room opens onto a covered terrace with a view of the swimming pool and the nature that surrounds the camp. Each mobile home has its own swimming pool of a total of 30 m2. Two mobile homes are set aside as a reception area and as a meeting place. Inside the camp, there is complete facilities for children, such as another separate children's pool, children's park, mini golf, basketball and table tennis

The entire camp is heated by solar panels, and the houses are well built with complete insulation. And for hot summer days, they have built-in air conditioners.

The camp has been very well established for many years, and the new owner just gets involved and takes over the management of the camp.