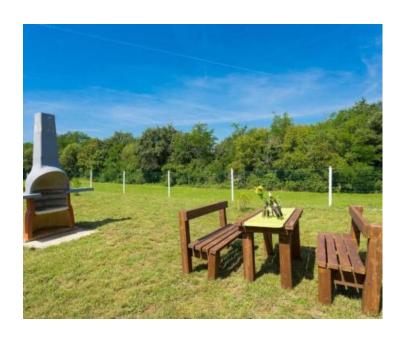

In a quiet place, only 20 km away from Poreč and the beaches, this tourist camp is located in complete nature at the end of the construction zone.

The camp offers a total of ten new mobile homes.

Eight of them consist of two bedrooms, a bathroom, a living room, a dining room and an open space kitchen, and a terrace overlooking the pool. The dining room opens onto a covered terrace with a view of the swimming pool and the nature that surrounds the camp. Each mobile home has its own swimming pool of a total of 30 m2. Two mobile homes are set aside as a reception area and as a meeting place. Inside the camp, there is complete facilities for children, such as another separate children's pool, children's park, mini golf, basketball and table tennis