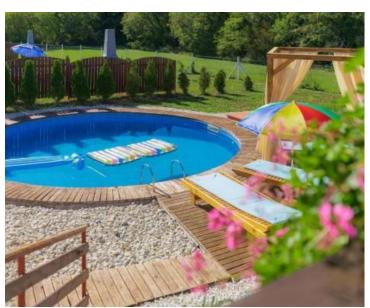

In a quiet place, only 20 km away from Poreč and the beaches, this tourist camp is located in complete nature at the end of the construction zone.

The camp offers a total of ten new mobile homes.

Eight of them consist of two bedrooms, a bathroom, a living room, a dining room and an open space kitchen, and a terrace overlooking the pool. The dining room opens onto a covered terrace with a view of the swimming pool and the nature that surrounds the camp. Each mobile home has its own swimming pool of a total of 30 m2. Two mobile homes are set aside as a reception area and as a meeting place. Inside the camp, there is complete facilities for children, such as another separate children's pool, children's park, mini golf, basketball and table tennis