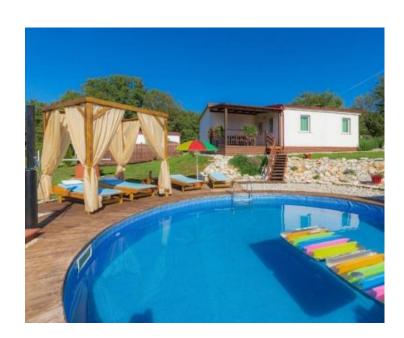

In a quiet place, only 20 km away from Poreč and the beaches, this tourist camp is located in complete nature at the end of the construction zone.

The camp offers a total of ten new mobile homes.

Eight of them consist of two bedrooms, a bathroom, a living room, a dining room and an open space kitchen, and a terrace overlooking the pool. The dining room opens onto a covered terrace with a view of the swimming pool and the nature that surrounds the camp. Each mobile home has its own swimming pool of a total of 30 m2. Two mobile homes are set aside as a reception area and as a meeting place. Inside the camp, there is complete facilities for children, such as another separate children's pool, children's park, mini golf, basketball and table tennis