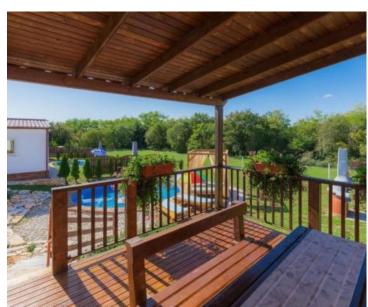

In a quiet place, only 20 km away from Poreč and the beaches, this tourist camp is located in complete nature at the end of the construction zone.

The camp offers a total of ten new mobile homes.

Eight of them consist of two bedrooms, a bathroom, a living room, a dining room and an open space kitchen, and a terrace overlooking the pool. The dining room opens onto a covered terrace with a view of the swimming pool and the nature that surrounds the camp. Each mobile home has its own swimming pool of a total of 30 m2. Two mobile homes are set aside as a reception area and as a meeting place. Inside the camp, there is complete facilities for children, such as another separate children's pool, children's park, mini golf, basketball and table tennis

The entire camp is heated by solar panels, and the houses are well built with complete insulation. And for hot summer days, they have built-in air conditioners.

The camp has been very well established for many years, and the new owner just gets involved and takes over the management of the camp.