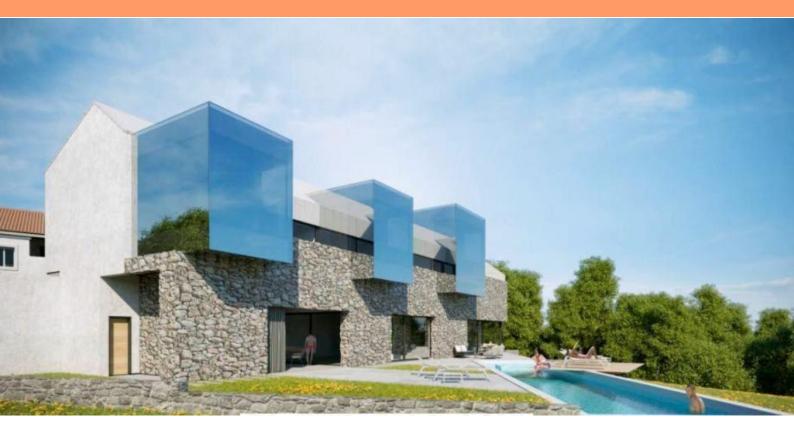

Ref Type Region Location Distance to sea Plot size Price RE-U-16616 Land plot Istria > Novigrad Kašćerga, Pazin 36000 m 3800 sqm € 400 000

Building plot with permission to build a modern villa with a beautiful view of Lake Butoniga. There is a project of a house of 400 m2 with an outdoor overflow pool. Two old stone houses have been renovated on the plot, one is approximately 120m2 intended for wellness with an indoor heated pool with counter-current swimming, sauna, gym and rooms with entertainment devices, and the other is intended for guests or service staff, which consists of 3 bedrooms, kitchens and bathrooms. The total land area is 3800 m2, with a beautiful view of the lake with complete privacy. Utility contributions paid, possibility to build immediately. VAT included in the price. This property is a rarity on the market due to its idyllic location.