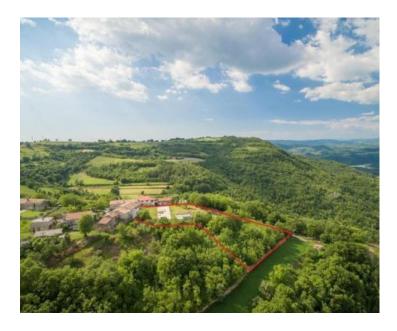

Ref Type Region Location Distance to sea Plot size Price RE-U-16616 Land plot Istria > Novigrad Kašćerga, Pazin 36000 m 3800 sqm € 400 000

Building plot with permission to build a modern villa with a beautiful view of Lake Butoniga. There is a project of a house of 400 m2 with an outdoor overflow pool. Two old stone houses have been renovated on the plot, one is approximately 120m2 intended for wellness with an indoor heated pool with counter-current swimming, sauna, gym and rooms with entertainment devices, and the other is intended for guests or service staff, which consists of 3 bedrooms, kitchens and bathrooms. The total land area is 3800 m2, with a beautiful view of the lake with complete privacy. Utility contributions paid, possibility to build immediately. VAT included in the price. This property is a rarity on the market due to its idyllic location.