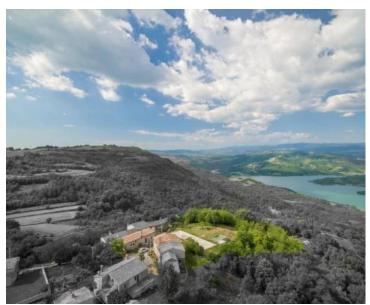

Ref Type Region Location Distance to sea Plot size Price RE-U-16616 Land plot Istria > Novigrad Kašćerga, Pazin 36000 m 3800 sqm € 400 000

Building plot with permission to build a modern villa with a beautiful view of Lake Butoniga. There is a project of a house of 400 m2 with an outdoor overflow pool. Two old stone houses have been renovated on the plot, one is approximately 120m2 intended for wellness with an indoor heated pool with counter-current swimming, sauna, gym and rooms with entertainment devices, and the other is intended for guests or service staff, which consists of 3 bedrooms, kitchens and bathrooms. The total land area is 3800 m2, with a beautiful view of the lake with complete privacy. Utility contributions paid, possibility to build immediately. VAT included in the price. This property is a rarity on the market due to its idyllic location.