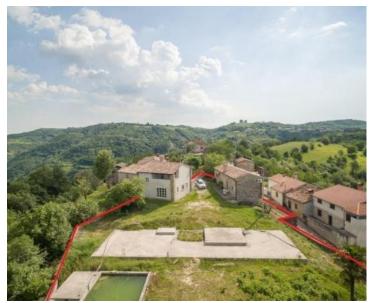

Ref Type Region Location Distance to sea Plot size Price RE-U-16616 Land plot Istria > Novigrad Kašćerga, Pazin 36000 m 3800 sqm € 400 000

Building plot with permission to build a modern villa with a beautiful view of Lake Butoniga. There is a project of a house of 400 m2 with an outdoor overflow pool. Two old stone houses have been renovated on the plot, one is approximately 120m2 intended for wellness with an indoor heated pool with counter-current swimming, sauna, gym and rooms with entertainment devices, and the other is intended for guests or service staff, which consists of 3 bedrooms, kitchens and bathrooms. The total land area is 3800 m2, with a beautiful view of the lake with complete privacy. Utility contributions paid, possibility to build immediately. VAT included in the price. This property is a rarity on the market due to its idyllic location.