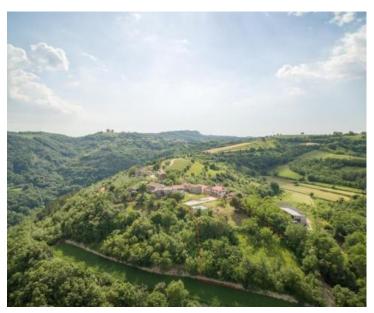

Ref Type Region Location Distance to sea Plot size Price RE-U-16616 Land plot Istria > Novigrad Kašćerga, Pazin 36000 m 3800 sqm € 400 000

Building plot with permission to build a modern villa with a beautiful view of Lake Butoniga. There is a project of a house of 400 m2 with an outdoor overflow pool. Two old stone houses have been renovated on the plot, one is approximately 120m2 intended for wellness with an indoor heated pool with counter-current swimming, sauna, gym and rooms with entertainment devices, and the other is intended for guests or service staff, which consists of 3 bedrooms, kitchens and bathrooms. The total land area is 3800 m2, with a beautiful view of the lake with complete privacy. Utility contributions paid, possibility to build immediately. VAT included in the price. This property is a rarity on the market due to its idyllic location.