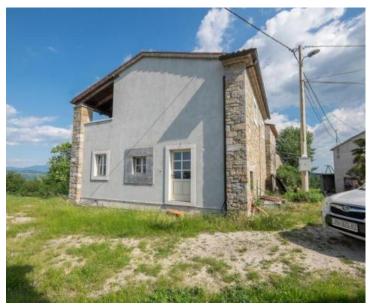

Ref Type Region Location Distance to sea Plot size Price RE-U-16616 Land plot Istria > Novigrad Kašćerga, Pazin 36000 m 3800 sqm € 400 000

Building plot with permission to build a modern villa with a beautiful view of Lake Butoniga. There is a project of a house of 400 m2 with an outdoor overflow pool. Two old stone houses have been renovated on the plot, one is approximately 120m2 intended for wellness with an indoor heated pool with counter-current swimming, sauna, gym and rooms with entertainment devices, and the other is intended for guests or service staff, which consists of 3 bedrooms, kitchens and bathrooms. The total land area is 3800 m2, with a beautiful view of the lake with complete privacy. Utility contributions paid, possibility to build immediately. VAT included in the price. This property is a rarity on the market due to its idyllic location.