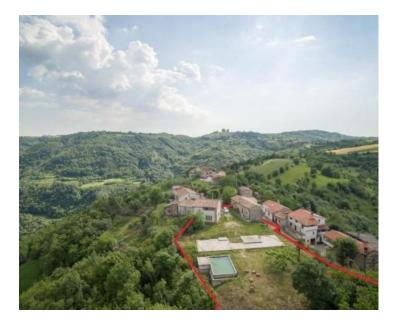

Ref Type Region Location Distance to sea Plot size Price RE-U-16616 Land plot Istria > Novigrad Kašćerga, Pazin 36000 m 3800 sqm € 400 000

Building plot with permission to build a modern villa with a beautiful view of Lake Butoniga. There is a project of a house of 400 m2 with an outdoor overflow pool. Two old stone houses have been renovated on the plot, one is approximately 120m2 intended for wellness with an indoor heated pool with counter-current swimming, sauna, gym and rooms with entertainment devices, and the other is intended for guests or service staff, which consists of 3 bedrooms, kitchens and bathrooms. The total land area is 3800 m2, with a beautiful view of the lake with complete privacy. Utility contributions paid, possibility to build immediately. VAT included in the price. This property is a rarity on the market due to its idyllic location.