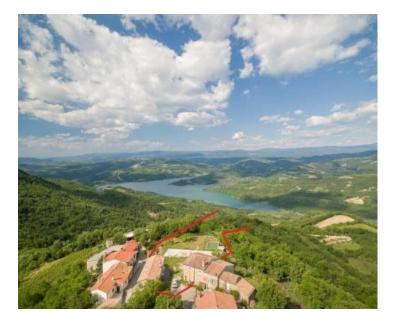

Ref Type Region Location Distance to sea Plot size Price RE-U-16616 Land plot Istria > Novigrad Kašćerga, Pazin 36000 m 3800 sqm € 400 000

Building plot with permission to build a modern villa with a beautiful view of Lake Butoniga. There is a project of a house of 400 m2 with an outdoor overflow pool. Two old stone houses have been renovated on the plot, one is approximately 120m2 intended for wellness with an indoor heated pool with counter-current swimming, sauna, gym and rooms with entertainment devices, and the other is intended for guests or service staff, which consists of 3 bedrooms, kitchens and bathrooms. The total land area is 3800 m2, with a beautiful view of the lake with complete privacy. Utility contributions paid, possibility to build immediately. VAT included in the price. This property is a rarity on the market due to its idyllic location.