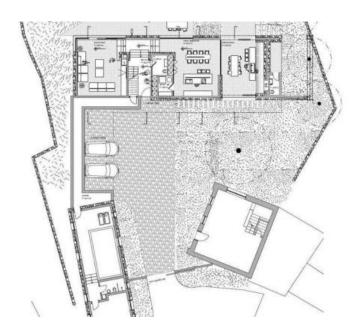

Ref Type Region Location Distance to sea Plot size Price RE-U-16616 Land plot Istria > Novigrad Kašćerga, Pazin 36000 m 3800 sqm € 400 000

Building plot with permission to build a modern villa with a beautiful view of Lake Butoniga. There is a project of a house of 400 m2 with an outdoor overflow pool. Two old stone houses have been renovated on the plot, one is approximately 120m2 intended for wellness with an indoor heated pool with counter-current swimming, sauna, gym and rooms with entertainment devices, and the other is intended for guests or service staff, which consists of 3 bedrooms, kitchens and bathrooms. The total land area is 3800 m2, with a beautiful view of the lake with complete privacy. Utility contributions paid, possibility to build immediately. VAT included in the price. This property is a rarity on the market due to its idyllic location.