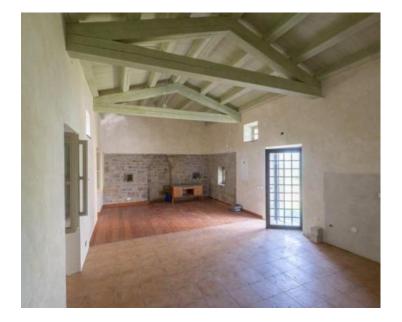

Ref Type Region Location Distance to sea Plot size Price RE-U-16616 Land plot Istria > Novigrad Kašćerga, Pazin 36000 m 3800 sqm € 400 000

Building plot with permission to build a modern villa with a beautiful view of Lake Butoniga. There is a project of a house of 400 m2 with an outdoor overflow pool. Two old stone houses have been renovated on the plot, one is approximately 120m2 intended for wellness with an indoor heated pool with counter-current swimming, sauna, gym and rooms with entertainment devices, and the other is intended for guests or service staff, which consists of 3 bedrooms, kitchens and bathrooms. The total land area is 3800 m2, with a beautiful view of the lake with complete privacy. Utility contributions paid, possibility to build immediately. VAT included in the price. This property is a rarity on the market due to its idyllic location.