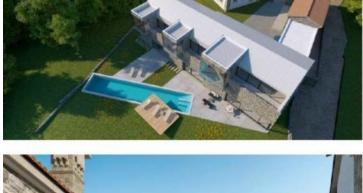

Ref Type Region Location Distance to sea Plot size Price RE-U-16616 Land plot Istria > Novigrad Kašćerga, Pazin 36000 m 3800 sqm € 400 000

Building plot with permission to build a modern villa with a beautiful view of Lake Butoniga. There is a project of a house of 400 m2 with an outdoor overflow pool. Two old stone houses have been renovated on the plot, one is approximately 120m2 intended for wellness with an indoor heated pool with counter-current swimming, sauna, gym and rooms with entertainment devices, and the other is intended for guests or service staff, which consists of 3 bedrooms, kitchens and bathrooms. The total land area is 3800 m2, with a beautiful view of the lake with complete privacy. Utility contributions paid, possibility to build immediately. VAT included in the price. This property is a rarity on the market due to its idyllic location.