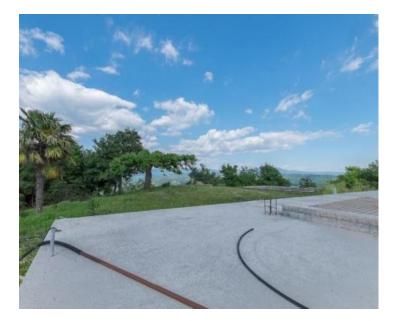

Ref Type Region Location Distance to sea Plot size Price RE-U-16616 Land plot Istria > Novigrad Kašćerga, Pazin 36000 m 3800 sqm € 400 000

Building plot with permission to build a modern villa with a beautiful view of Lake Butoniga. There is a project of a house of 400 m2 with an outdoor overflow pool. Two old stone houses have been renovated on the plot, one is approximately 120m2 intended for wellness with an indoor heated pool with counter-current swimming, sauna, gym and rooms with entertainment devices, and the other is intended for guests or service staff, which consists of 3 bedrooms, kitchens and bathrooms. The total land area is 3800 m2, with a beautiful view of the lake with complete privacy. Utility contributions paid, possibility to build immediately. VAT included in the price. This property is a rarity on the market due to its idyllic location.