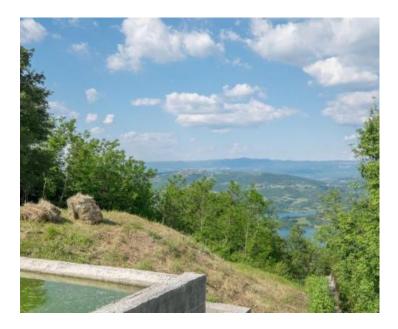

Ref Type Region Location Distance to sea Plot size Price RE-U-16616 Land plot Istria > Novigrad Kašćerga, Pazin 36000 m 3800 sqm € 400 000

Building plot with permission to build a modern villa with a beautiful view of Lake Butoniga. There is a project of a house of 400 m2 with an outdoor overflow pool. Two old stone houses have been renovated on the plot, one is approximately 120m2 intended for wellness with an indoor heated pool with counter-current swimming, sauna, gym and rooms with entertainment devices, and the other is intended for guests or service staff, which consists of 3 bedrooms, kitchens and bathrooms. The total land area is 3800 m2, with a beautiful view of the lake with complete privacy. Utility contributions paid, possibility to build immediately. VAT included in the price. This property is a rarity on the market due to its idyllic location.