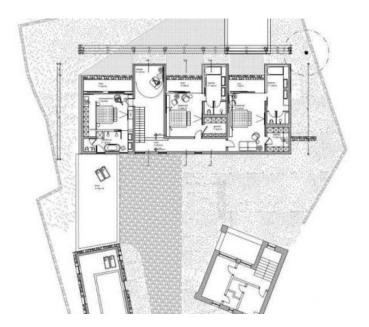

Ref Type Region Location Distance to sea Plot size Price RE-U-16616 Land plot Istria > Novigrad Kašćerga, Pazin 36000 m 3800 sqm € 400 000

Building plot with permission to build a modern villa with a beautiful view of Lake Butoniga. There is a project of a house of 400 m2 with an outdoor overflow pool. Two old stone houses have been renovated on the plot, one is approximately 120m2 intended for wellness with an indoor heated pool with counter-current swimming, sauna, gym and rooms with entertainment devices, and the other is intended for guests or service staff, which consists of 3 bedrooms, kitchens and bathrooms. The total land area is 3800 m2, with a beautiful view of the lake with complete privacy. Utility contributions paid, possibility to build immediately. VAT included in the price. This property is a rarity on the market due to its idyllic location.