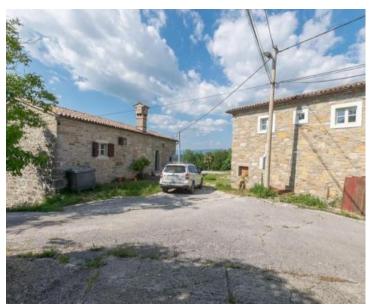

Ref Type Region Location Distance to sea Plot size Price RE-U-16616 Land plot Istria > Novigrad Kašćerga, Pazin 36000 m 3800 sqm € 400 000

Building plot with permission to build a modern villa with a beautiful view of Lake Butoniga. There is a project of a house of 400 m2 with an outdoor overflow pool. Two old stone houses have been renovated on the plot, one is approximately 120m2 intended for wellness with an indoor heated pool with counter-current swimming, sauna, gym and rooms with entertainment devices, and the other is intended for guests or service staff, which consists of 3 bedrooms, kitchens and bathrooms. The total land area is 3800 m2, with a beautiful view of the lake with complete privacy. Utility contributions paid, possibility to build immediately. VAT included in the price. This property is a rarity on the market due to its idyllic location.