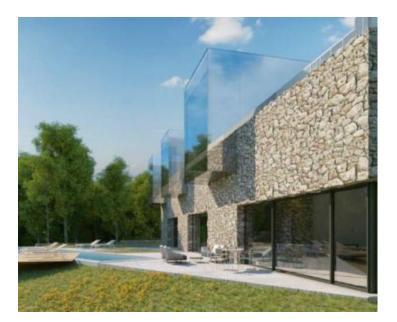

Ref Type Region Location Distance to sea Plot size Price RE-U-16616 Land plot Istria > Novigrad Kašćerga, Pazin 36000 m 3800 sqm € 400 000

Building plot with permission to build a modern villa with a beautiful view of Lake Butoniga. There is a project of a house of 400 m2 with an outdoor overflow pool. Two old stone houses have been renovated on the plot, one is approximately 120m2 intended for wellness with an indoor heated pool with counter-current swimming, sauna, gym and rooms with entertainment devices, and the other is intended for guests or service staff, which consists of 3 bedrooms, kitchens and bathrooms. The total land area is 3800 m2, with a beautiful view of the lake with complete privacy. Utility contributions paid, possibility to build immediately. VAT included in the price. This property is a rarity on the market due to its idyllic location.