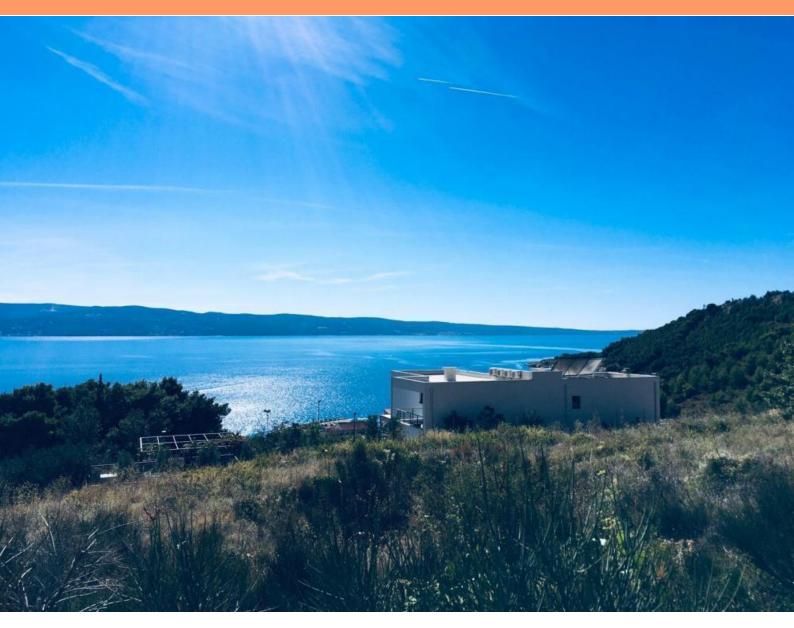

Ref RE-LB-IRO1265
Type Land plot

**Region** Dalmatia > Omiš

LocationDuceFront lineNoSea viewYesDistance to sea300 mPlot size1000 sqmPrice€ 250 000

Exceptional urbanized land plot with fantastic open sea views in Duce, on Omis riviera, south of Split! The land is only 300 meters away from the sandy beaches or a few minutes walk away. The steep terrain offers a beautiful view.

The land has a total of 3000 m2 and it is possible to make as many as 5 villas on it but ideally it would be to make 3 villas.

It is possible to buy and only 1000 m2 for 250 000 eur.

You can also buy whole land for 690 000 eur.