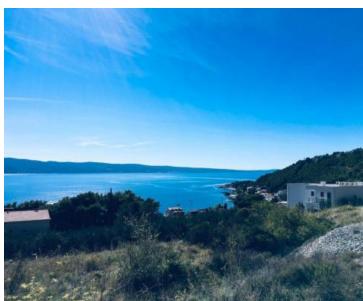

Ref RE-LB-IRO1265
Type Land plot

**Region** Dalmatia > Omiš

LocationDuceFront lineNoSea viewYesDistance to sea300 mPlot size1000 sqmPrice€ 250 000

Exceptional urbanized land plot with fantastic open sea views in Duce, on Omis riviera, south of Split! The land is only 300 meters away from the sandy beaches or a few minutes walk away. The steep terrain offers a beautiful view.

The land has a total of 3000 m2 and it is possible to make as many as 5 villas on it but ideally it would be to make 3 villas.

It is possible to buy and only 1000 m2 for 250 000 eur.

You can also buy whole land for 690 000 eur.