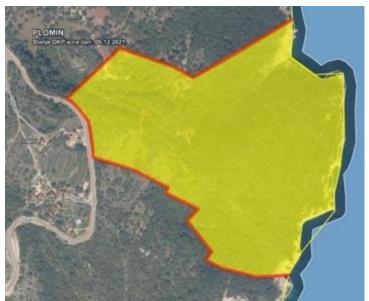

Unique project on the first line to the sea at Opatija riviera! Total surface of land is 116366 sq.m. Urbanized part is 98366 sq.m.

Main zoning -- T2-1, T2-2, T2-3, T2-4, T2-5, T2-6, T2-11, T2-12 - for tourist villas - Z - green zone -R1-1, R2-1 - sport and recreation zone