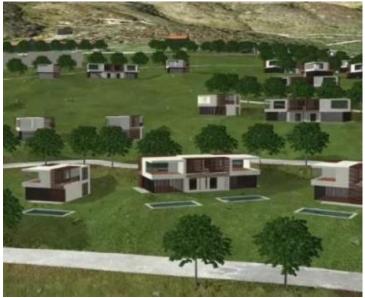

Max surfaces to be built:

- brutto cca. 46 854 m2
- netto cca. 35 140 m2

Plan has foreseen 440 beds in various tourist facilities, that is cca. 60 villas of 300-350 sq.m.netto and 35 apartments of 100-130 sq.m. netto.

It is also possible to buy neighbouring lands to get 220 000 sq.m. to build 5\*\*\*\*\* resort including:

- 200 rooms hotel with spa, sport facilities, restaurants, bars, swimming pool, small yachting marina
- 70 lux villas
- 50 buildings with three apartments each
- 5 attached villas
- several cosy beaches within the rocks
- glass lift to the secluded beach