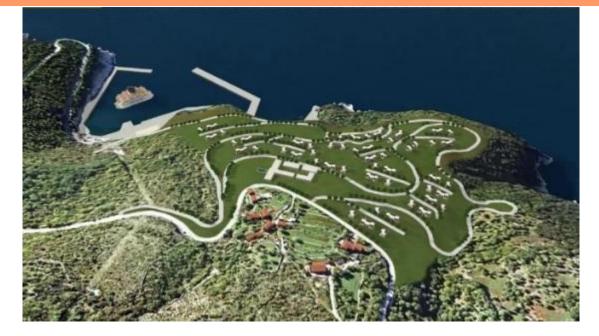

Unique project on the first line to the sea at Opatija riviera! Total surface of land is 116366 sq.m. Urbanized part is 98366 sq.m.

Main zoning -- T2-1, T2-2, T2-3, T2-4, T2-5, T2-6, T2-11, T2-12 - for tourist villas - Z - green zone -R1-1, R2-1 - sport and recreation zone

Max surfaces to be built:

- brutto cca. 46 854 m2
- netto cca. 35 140 m2

Plan has foreseen 440 beds in various tourist facilities, that is cca. 60 villas of 300-350 sq.m.netto and 35 apartments of 100-130 sq.m. netto.

It is also possible to buy neighbouring lands to get 220 000 sq.m. to build 5\*\*\*\*\* resort including:

- 200 rooms hotel with spa, sport facilities, restaurants, bars, swimming pool, small yachting marina
- 70 lux villas
- 50 buildings with three apartments each
- 5 attached villas
- several cosy beaches within the rocks
- glass lift to the secluded beach