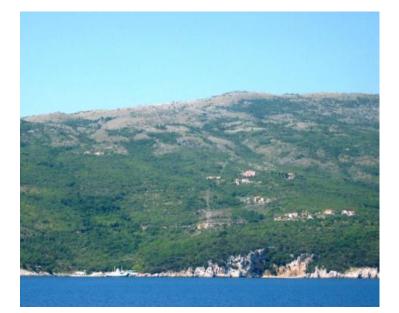

Unique project on the first line to the sea at Opatija riviera! Total surface of land is 116366 sq.m. Urbanized part is 98366 sq.m.

Main zoning -- T2-1, T2-2, T2-3, T2-4, T2-5, T2-6, T2-11, T2-12 - for tourist villas - Z - green zone -R1-1, R2-1 - sport and recreation zone

Typology can be further discussd.

Terrain has cascading structure descending towards the sea which ensures wonderful sea views from every point.

Unique investment!

Price is 65 eur per sq.m.

Overall additional expenses borne by the Buyer of real estate in Croatia are around 7% of property cost in total, which includes: property transfer tax (3% of property value), agency/brokerage commission (3%+VAT on commission), advocate fee (cca 1%), notary fee, court registration fee and official certified translation expenses. Agency/brokerage agreement is signed prior to visiting properties.