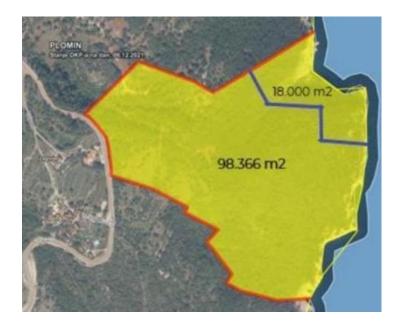

Unique project on the first line to the sea at Opatija riviera! Total surface of land is 116366 sq.m. Urbanized part is 98366 sq.m.

Main zoning -- T2-1, T2-2, T2-3, T2-4, T2-5, T2-6, T2-11, T2-12 - for tourist villas - Z - green zone -R1-1, R2-1 - sport and recreation zone