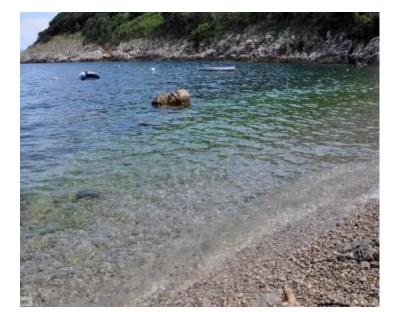

Unique project on the first line to the sea at Opatija riviera! Total surface of land is 116366 sq.m. Urbanized part is 98366 sq.m.

Main zoning -- T2-1, T2-2, T2-3, T2-4, T2-5, T2-6, T2-11, T2-12 - for tourist villas - Z - green zone -R1-1, R2-1 - sport and recreation zone

Typology can be further discussd.

Terrain has cascading structure descending towards the sea which ensures wonderful sea views from every point.

Unique investment!

Price is 65 eur per sq.m.

Overall additional expenses borne by the Buyer of real estate in Croatia are around 7% of property cost in total, which includes: property transfer tax (3% of property value), agency/brokerage commission (3%+VAT on commission), advocate fee (cca 1%), notary fee, court registration fee and official certified translation expenses. Agency/brokerage agreement is signed prior to visiting properties.