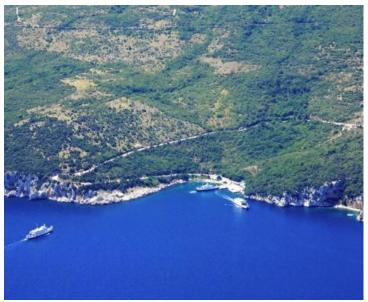

Unique project on the first line to the sea at Opatija riviera! Total surface of land is 116366 sq.m. Urbanized part is 98366 sq.m.

Main zoning -- T2-1, T2-2, T2-3, T2-4, T2-5, T2-6, T2-11, T2-12 - for tourist villas - Z - green zone -R1-1, R2-1 - sport and recreation zone

Typology can be further discussd.

Terrain has cascading structure descending towards the sea which ensures wonderful sea views from every point.

Unique investment!

Price is 65 eur per sq.m.

Overall additional expenses borne by the Buyer of real estate in Croatia are around 7% of property cost in total, which includes: property transfer tax (3% of property value), agency/brokerage commission (3%+VAT on commission), advocate fee (cca 1%), notary fee, court registration fee and official certified translation expenses. Agency/brokerage agreement is signed prior to visiting properties.