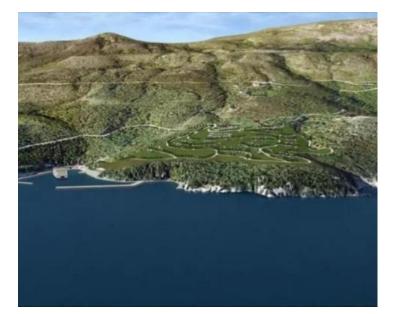

Unique project on the first line to the sea at Opatija riviera! Total surface of land is 116366 sq.m. Urbanized part is 98366 sq.m.

Main zoning -- T2-1, T2-2, T2-3, T2-4, T2-5, T2-6, T2-11, T2-12 - for tourist villas - Z - green zone -R1-1, R2-1 - sport and recreation zone

Typology can be further discussd.

Terrain has cascading structure descending towards the sea which ensures wonderful sea views from every point.

Unique investment!

Price is 65 eur per sq.m.

Overall additional expenses borne by the Buyer of real estate in Croatia are around 7% of property cost in total, which includes: property transfer tax (3% of property value), agency/brokerage commission (3%+VAT on commission), advocate fee (cca 1%), notary fee, court registration fee and official certified translation expenses. Agency/brokerage agreement is signed prior to visiting properties.