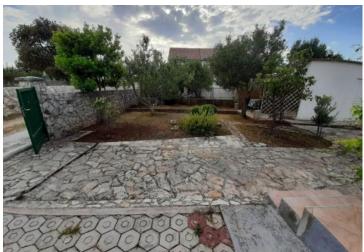

| Ref             |
|-----------------|
| Туре            |
| Region          |
| Location        |
| Front line      |
| Sea view        |
| Distance to sea |
| Floorspace      |
| Plot size       |

RE-LB-11229 House Dalmatia > Sibenik Kanica No Yes 150 m 154 sqm 390 sqm

| No. of bedrooms  |  |
|------------------|--|
| No. of bathrooms |  |
| Price            |  |

4 2 € 466 875

House of fantastic position just 150 meters from the sea in Kanica, Rogoznica area!
Total area is 154 sq.m. Land plot is 390 sq.m.
House was built in 2019. It is composed of 2 two-bedroom apartments.
Each apartment offers two bedrooms, bathroom, salon with kitchen and terrace.
There is additional object of 15 sq.m. in the garden, BBQ zone, parking for 3 cars.