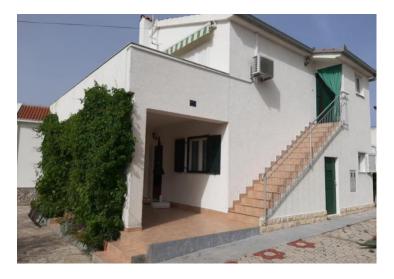

| Ref             |
|-----------------|
| Туре            |
| Region          |
| Location        |
| Front line      |
| Sea view        |
| Distance to sea |
| Floorspace      |
| Plot size       |

RE-LB-11229 House Dalmatia > Sibenik Kanica No Yes 150 m 154 sqm 390 sqm

| No. of bedrooms  |  |
|------------------|--|
| No. of bathrooms |  |
| Price            |  |

4 2 € 466 875

House of fantastic position just 150 meters from the sea in Kanica, Rogoznica area!
Total area is 154 sq.m. Land plot is 390 sq.m.
House was built in 2019. It is composed of 2 two-bedroom apartments.
Each apartment offers two bedrooms, bathroom, salon with kitchen and terrace.
There is additional object of 15 sq.m. in the garden, BBQ zone, parking for 3 cars.