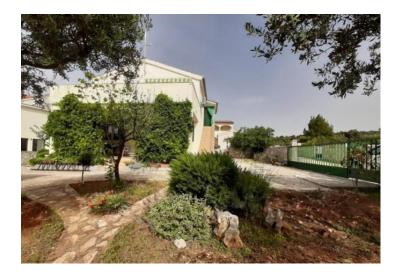

| No. of bedrooms  |  |
|------------------|--|
| No. of bathrooms |  |
| Price            |  |

4 2 € 466 875

House of fantastic position just 150 meters from the sea in Kanica, Rogoznica area!
Total area is 154 sq.m. Land plot is 390 sq.m.
House was built in 2019. It is composed of 2 two-bedroom apartments.
Each apartment offers two bedrooms, bathroom, salon with kitchen and terrace.
There is additional object of 15 sq.m. in the garden, BBQ zone, parking for 3 cars.