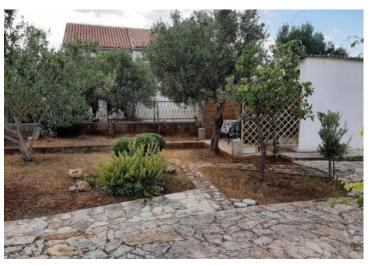

| No. of bedrooms  |  |
|------------------|--|
| No. of bathrooms |  |
| Price            |  |

4 2 € 466 875

House of fantastic position just 150 meters from the sea in Kanica, Rogoznica area!
Total area is 154 sq.m. Land plot is 390 sq.m.
House was built in 2019. It is composed of 2 two-bedroom apartments.
Each apartment offers two bedrooms, bathroom, salon with kitchen and terrace.
There is additional object of 15 sq.m. in the garden, BBQ zone, parking for 3 cars.