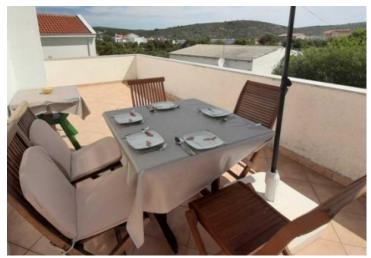

| No. of bedrooms  |  |
|------------------|--|
| No. of bathrooms |  |
| Price            |  |

4 2 € 466 875

House of fantastic position just 150 meters from the sea in Kanica, Rogoznica area!
Total area is 154 sq.m. Land plot is 390 sq.m.
House was built in 2019. It is composed of 2 two-bedroom apartments.
Each apartment offers two bedrooms, bathroom, salon with kitchen and terrace.
There is additional object of 15 sq.m. in the garden, BBQ zone, parking for 3 cars.