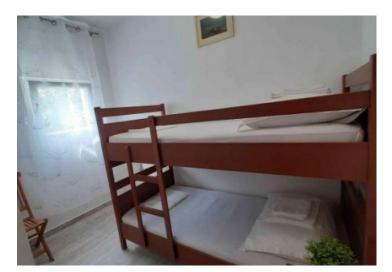

| No. of bedrooms  |  |
|------------------|--|
| No. of bathrooms |  |
| Price            |  |

4 2 € 466 875

House of fantastic position just 150 meters from the sea in Kanica, Rogoznica area!
Total area is 154 sq.m. Land plot is 390 sq.m.
House was built in 2019. It is composed of 2 two-bedroom apartments.
Each apartment offers two bedrooms, bathroom, salon with kitchen and terrace.
There is additional object of 15 sq.m. in the garden, BBQ zone, parking for 3 cars.