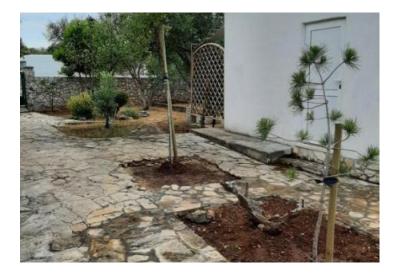

| Ref             |
|-----------------|
| Туре            |
| Region          |
| Location        |
| Front line      |
| Sea view        |
| Distance to sea |
| Floorspace      |
| Plot size       |

RE-LB-11229 House Dalmatia > Sibenik Kanica No Yes 150 m 154 sqm 390 sqm

| No. of bedrooms  |  |
|------------------|--|
| No. of bathrooms |  |
| Price            |  |

4 2 € 466 875

House of fantastic position just 150 meters from the sea in Kanica, Rogoznica area!
Total area is 154 sq.m. Land plot is 390 sq.m.
House was built in 2019. It is composed of 2 two-bedroom apartments.
Each apartment offers two bedrooms, bathroom, salon with kitchen and terrace.
There is additional object of 15 sq.m. in the garden, BBQ zone, parking for 3 cars.