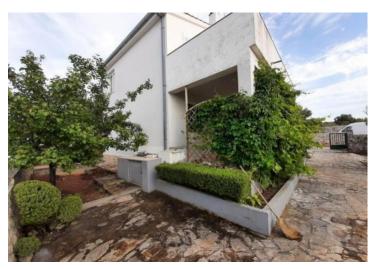

| Ref             |
|-----------------|
| Туре            |
| Region          |
| Location        |
| Front line      |
| Sea view        |
| Distance to sea |
| Floorspace      |
| Plot size       |

RE-LB-11229 House Dalmatia > Sibenik Kanica No Yes 150 m 154 sqm 390 sqm

| No. of bedrooms  |  |
|------------------|--|
| No. of bathrooms |  |
| Price            |  |

4 2 € 466 875

House of fantastic position just 150 meters from the sea in Kanica, Rogoznica area!
Total area is 154 sq.m. Land plot is 390 sq.m.
House was built in 2019. It is composed of 2 two-bedroom apartments.
Each apartment offers two bedrooms, bathroom, salon with kitchen and terrace.
There is additional object of 15 sq.m. in the garden, BBQ zone, parking for 3 cars.