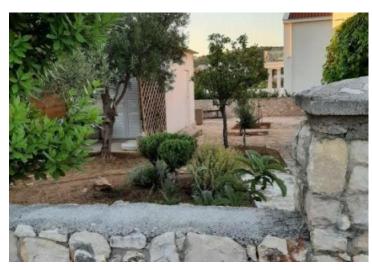

| Ref             |
|-----------------|
| Туре            |
| Region          |
| Location        |
| Front line      |
| Sea view        |
| Distance to sea |
| Floorspace      |
| Plot size       |

RE-LB-11229 House Dalmatia > Sibenik Kanica No Yes 150 m 154 sqm 390 sqm

| No. of bedrooms  |  |
|------------------|--|
| No. of bathrooms |  |
| Price            |  |

4 2 € 466 875

House of fantastic position just 150 meters from the sea in Kanica, Rogoznica area!
Total area is 154 sq.m. Land plot is 390 sq.m.
House was built in 2019. It is composed of 2 two-bedroom apartments.
Each apartment offers two bedrooms, bathroom, salon with kitchen and terrace.
There is additional object of 15 sq.m. in the garden, BBQ zone, parking for 3 cars.