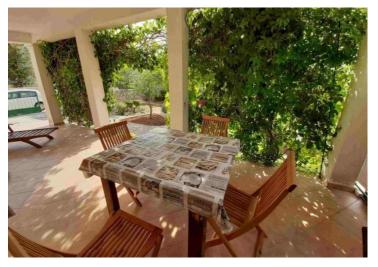

| No. of bedrooms  |  |
|------------------|--|
| No. of bathrooms |  |
| Price            |  |

4 2 € 466 875

House of fantastic position just 150 meters from the sea in Kanica, Rogoznica area!
Total area is 154 sq.m. Land plot is 390 sq.m.
House was built in 2019. It is composed of 2 two-bedroom apartments.
Each apartment offers two bedrooms, bathroom, salon with kitchen and terrace.
There is additional object of 15 sq.m. in the garden, BBQ zone, parking for 3 cars.