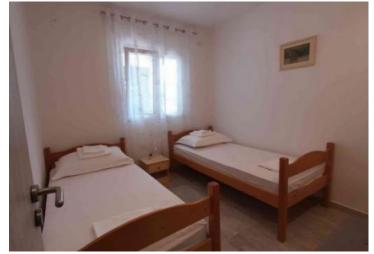

| No. of bedrooms  |  |
|------------------|--|
| No. of bathrooms |  |
| Price            |  |

4 2 € 466 875

House of fantastic position just 150 meters from the sea in Kanica, Rogoznica area!
Total area is 154 sq.m. Land plot is 390 sq.m.
House was built in 2019. It is composed of 2 two-bedroom apartments.
Each apartment offers two bedrooms, bathroom, salon with kitchen and terrace.
There is additional object of 15 sq.m. in the garden, BBQ zone, parking for 3 cars.