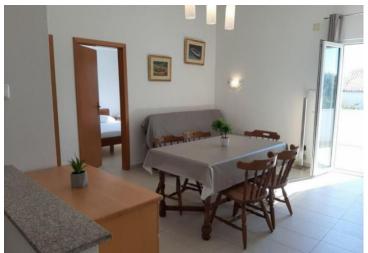

| No. of bedrooms  |  |
|------------------|--|
| No. of bathrooms |  |
| Price            |  |

4 2 € 466 875

House of fantastic position just 150 meters from the sea in Kanica, Rogoznica area!
Total area is 154 sq.m. Land plot is 390 sq.m.
House was built in 2019. It is composed of 2 two-bedroom apartments.
Each apartment offers two bedrooms, bathroom, salon with kitchen and terrace.
There is additional object of 15 sq.m. in the garden, BBQ zone, parking for 3 cars.