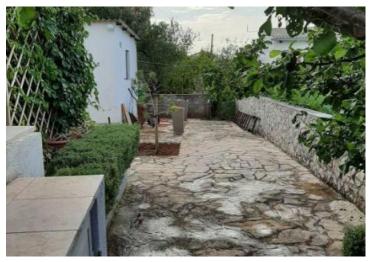

| No. of bedrooms  |  |
|------------------|--|
| No. of bathrooms |  |
| Price            |  |

4 2 € 466 875

House of fantastic position just 150 meters from the sea in Kanica, Rogoznica area!
Total area is 154 sq.m. Land plot is 390 sq.m.
House was built in 2019. It is composed of 2 two-bedroom apartments.
Each apartment offers two bedrooms, bathroom, salon with kitchen and terrace.
There is additional object of 15 sq.m. in the garden, BBQ zone, parking for 3 cars.