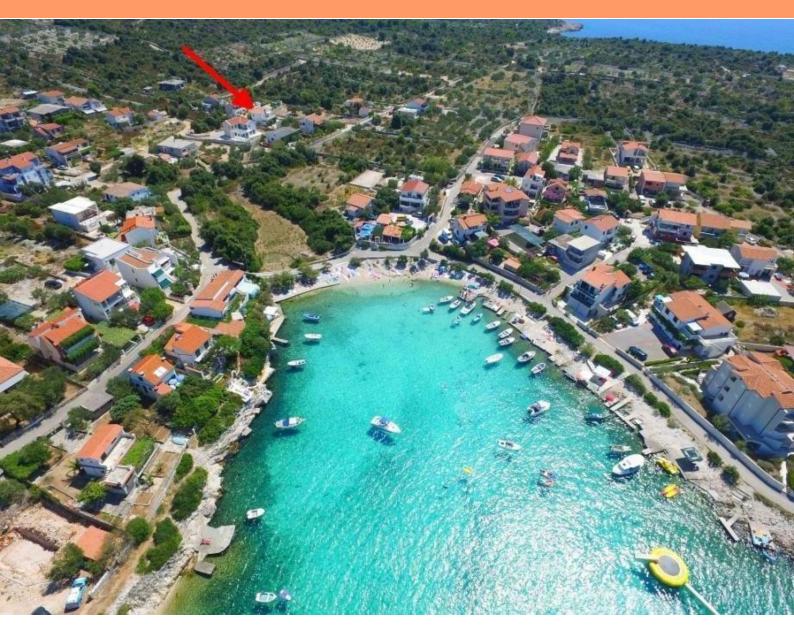

| Ref             |
|-----------------|
| Туре            |
| Region          |
| Location        |
| Front line      |
| Sea view        |
| Distance to sea |
| Floorspace      |
| Plot size       |

RE-LB-11229 House Dalmatia > Sibenik Kanica No Yes 150 m 154 sqm 390 sqm

| No. of bedrooms  |  |
|------------------|--|
| No. of bathrooms |  |
| Price            |  |

4 2 € 466 875

House of fantastic position just 150 meters from the sea in Kanica, Rogoznica area!
Total area is 154 sq.m. Land plot is 390 sq.m.
House was built in 2019. It is composed of 2 two-bedroom apartments.
Each apartment offers two bedrooms, bathroom, salon with kitchen and terrace.
There is additional object of 15 sq.m. in the garden, BBQ zone, parking for 3 cars.