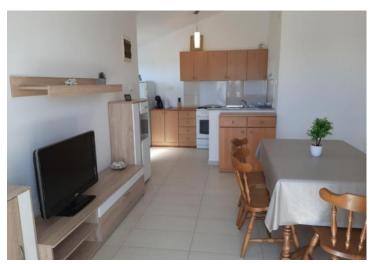

| No. of bedrooms  |  |
|------------------|--|
| No. of bathrooms |  |
| Price            |  |

4 2 € 466 875

House of fantastic position just 150 meters from the sea in Kanica, Rogoznica area!
Total area is 154 sq.m. Land plot is 390 sq.m.
House was built in 2019. It is composed of 2 two-bedroom apartments.
Each apartment offers two bedrooms, bathroom, salon with kitchen and terrace.
There is additional object of 15 sq.m. in the garden, BBQ zone, parking for 3 cars.