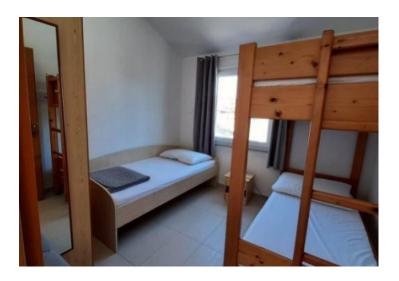

| No. of bedrooms  |  |
|------------------|--|
| No. of bathrooms |  |
| Price            |  |

4 2 € 466 875

House of fantastic position just 150 meters from the sea in Kanica, Rogoznica area!
Total area is 154 sq.m. Land plot is 390 sq.m.
House was built in 2019. It is composed of 2 two-bedroom apartments.
Each apartment offers two bedrooms, bathroom, salon with kitchen and terrace.
There is additional object of 15 sq.m. in the garden, BBQ zone, parking for 3 cars.