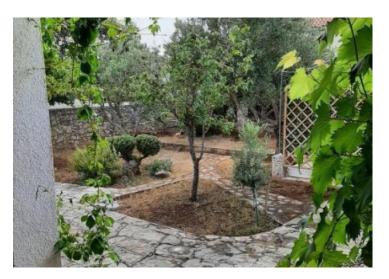

| No. of bedrooms  |  |
|------------------|--|
| No. of bathrooms |  |
| Price            |  |

4 2 € 466 875

House of fantastic position just 150 meters from the sea in Kanica, Rogoznica area!
Total area is 154 sq.m. Land plot is 390 sq.m.
House was built in 2019. It is composed of 2 two-bedroom apartments.
Each apartment offers two bedrooms, bathroom, salon with kitchen and terrace.
There is additional object of 15 sq.m. in the garden, BBQ zone, parking for 3 cars.