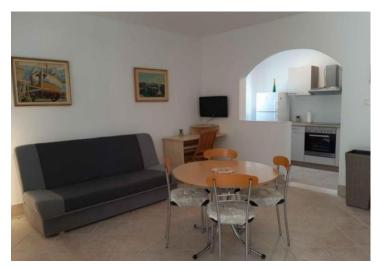

| No. of bedrooms  |  |
|------------------|--|
| No. of bathrooms |  |
| Price            |  |

4 2 € 466 875

House of fantastic position just 150 meters from the sea in Kanica, Rogoznica area!
Total area is 154 sq.m. Land plot is 390 sq.m.
House was built in 2019. It is composed of 2 two-bedroom apartments.
Each apartment offers two bedrooms, bathroom, salon with kitchen and terrace.
There is additional object of 15 sq.m. in the garden, BBQ zone, parking for 3 cars.