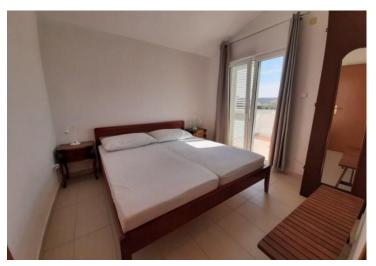

| No. of bedrooms  |  |
|------------------|--|
| No. of bathrooms |  |
| Price            |  |

4 2 € 466 875

House of fantastic position just 150 meters from the sea in Kanica, Rogoznica area!
Total area is 154 sq.m. Land plot is 390 sq.m.
House was built in 2019. It is composed of 2 two-bedroom apartments.
Each apartment offers two bedrooms, bathroom, salon with kitchen and terrace.
There is additional object of 15 sq.m. in the garden, BBQ zone, parking for 3 cars.