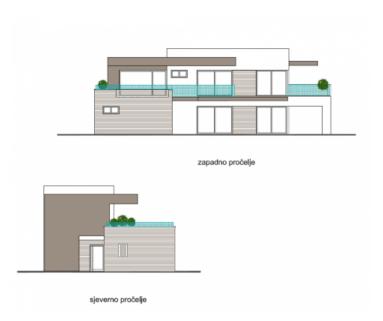

sion (3%+VAT on commission), advocate fee (cca 1%), notary fee, court registration fee and official certified translation expenses. Agency/brokerage agreement is signed prior to visiting properties.



Price per m<sup>2</sup> 3107 €

Average price/m² of this type in this region: 3677 €

Median price/m² of this type in this region: 3348 €

Average price/m² of this type in Croatia: 4416 € Median price/m² of this type in Croatia: 3873 €

www.adrionika.com





















MERAMIÓNE PLOÓICE 1,00cm GRADENNINO LEURIDETAN, HIDROGEOL, PREM AB-POOLOGA ZA PAD MIN.19. 4,00-0,00cm PE POLIA. EXSTRUCIENAN POLIEST, PJENA (DPS) 15,00cm PE PL/POLIA-20PE 0,50cm

GEOTENSTIL.

BITULIESTA TRAKA S ULOŠKOM POLJEST, FILCA
PARSKA SKANA (BIT-AL-BIT) 0.45cm
ASPLOČA 20,00cm
GLIT MAGA

PRESJEK 2-2 mj 1:100