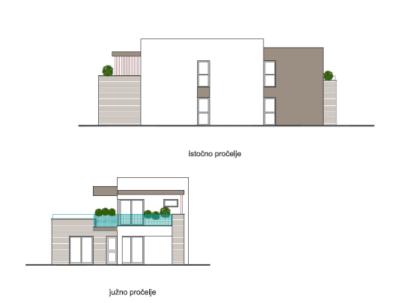

Villa under construction in Svetvincenat! Total surface of future villa is 206 sq.m. Land plot is 714 sq.m. Completion of construction is scheduled for 2023.

The ground floor consists of a covered entrance, hallway, kitchen and living room according to the open space concept, toilet, technical room, bedroom with its own bathroom and storage room.

We climb the internal stairs to the first floor, whose corridor leads to the gallery and two bedrooms, each of which has its own bathroom. The rooms also have access to the terrace with a beautiful view.

The villa will be erected on a plot of land of 714 m2.

There will be swimming pool of 33 sqm. with a sun deck in the beautiful garden. In addition to the swimming pool, the atmosphere is completed by the summer kitchen.