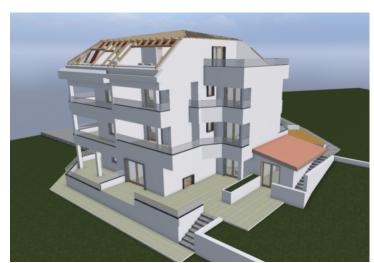

Spacious apartment with a terrace near the sea in a new building with a panoramic view of the sea in Icici! This is an apartment in a new building, size 80m2, ideal concept.

It consists of a living room with kitchen and dining room, two bedrooms with one en-suite bathroom each (2 in total) and two larger terraces (40m2 in total).

The apartment has two terraces, one with a size of 14m2 on the north side, surrounded by greenery and silence. The southern terrace of 26m2 (!!!!) offers an incredible panoramic view of the Kvarner Sea. The height of the concrete on the balcony is 60 cm, which is topped by 50 cm high balcony glass.

The apartment is located on the 1st floor of a new building and is sold turnkey - finished parquet, security doors, carpentry, tiled terrace, and completely finished bathrooms with sanitary facilities and underfloor heating. The building is located in a quiet and private street slightly uphill above Ičići beach. The walk to the sea takes only 10 minutes, and the drive to the beach takes two minutes.