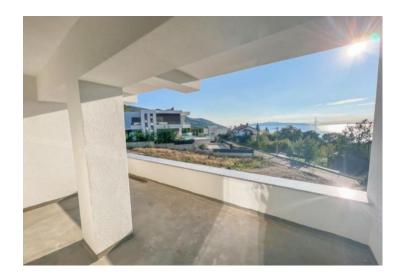

Spacious apartment with a terrace near the sea in a new building with a panoramic view of the sea in Icici! This is an apartment in a new building, size 80m2, ideal concept.

It consists of a living room with kitchen and dining room, two bedrooms with one en-suite bathroom each (2 in total) and two larger terraces (40m2 in total).

The apartment has two terraces, one with a size of 14m2 on the north side, surrounded by greenery and silence. The southern terrace of 26m2 (!!!!) offers an incredible panoramic view of the Kvarner Sea. The height of the concrete on the balcony is 60 cm, which is topped by 50 cm high balcony glass.