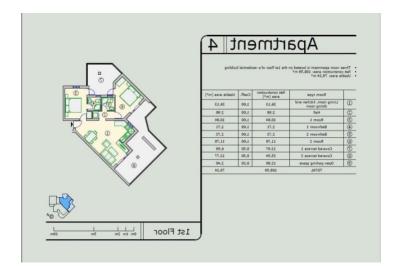

Ref RE-U-17920 Type Apartment

RegionKvarner → OpatijaLocationIčići, Opatija - Okolica

Front line No
Sea view Yes
Distance to sea 2000 m
Floorspace 80 sqm
No. of bedrooms 2

No. of bathrooms 2

**Price** € 270 000

Spacious apartment with a terrace near the sea in a new building with a panoramic view of the sea in Icici! This is an apartment in a new building, size 80m2, ideal concept.

It consists of a living room with kitchen and dining room, two bedrooms with one en-suite bathroom each (2 in total) and two larger terraces (40m2 in total).

The apartment has two terraces, one with a size of 14m2 on the north side, surrounded by greenery and silence. The southern terrace of 26m2 (!!!!) offers an incredible panoramic view of the Kvarner Sea. The height of the concrete on the balcony is 60 cm, which is topped by 50 cm high balcony glass.