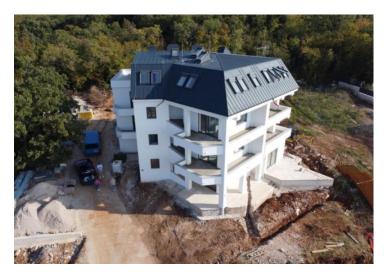

The apartment is located on the 1st floor of a new building and is sold turnkey - finished parquet, security doors, carpentry, tiled terrace, and completely finished bathrooms with sanitary facilities and underfloor heating. The building is located in a quiet and private street slightly uphill above Ičići beach. The walk to the sea takes only 10 minutes, and the drive to the beach takes two minutes.

The great advantage of this beautiful building is the future garden, which will be decorated with exotic and Mediterranean plants and modern concrete structures.

During the construction, extremely high-quality materials will be used, the facade with 10 cm styrofoam thermal insulation, and it will be ready for occupancy in SPRING 2023.