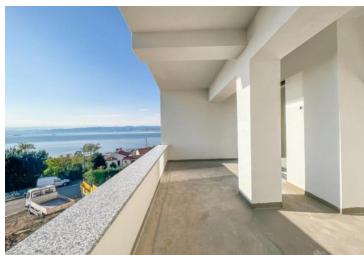

The apartment has two terraces, one with a size of 14m2 on the north side, surrounded by greenery and silence. The southern terrace of 26m2 (!!!!) offers an incredible panoramic view of the Kvarner Sea. The height of the concrete on the balcony is 60 cm, which is topped by 50 cm high balcony glass.