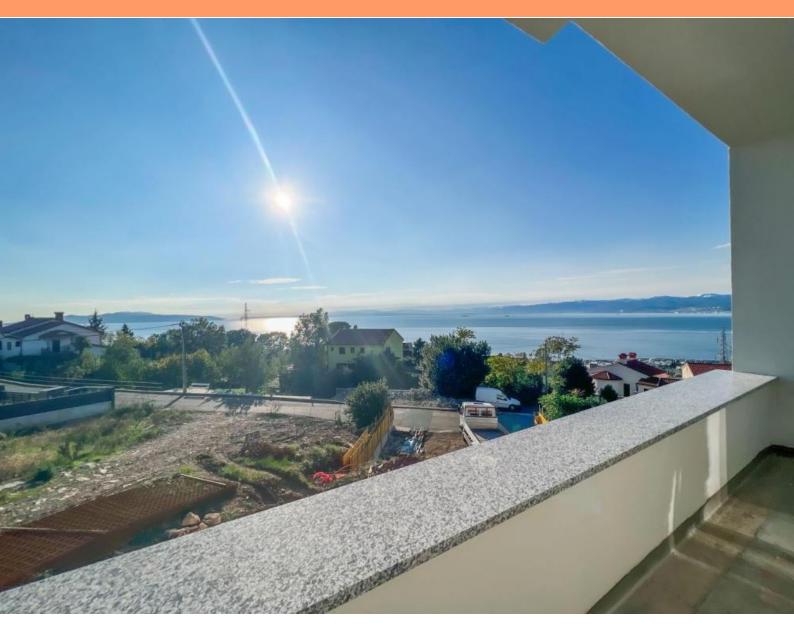

Spacious apartment with a terrace near the sea in a new building with a panoramic view of the sea in Icici! This is an apartment in a new building, size 80m2, ideal concept.

It consists of a living room with kitchen and dining room, two bedrooms with one en-suite bathroom each (2 in total) and two larger terraces (40m2 in total).

The apartment has two terraces, one with a size of 14m2 on the north side, surrounded by greenery and silence. The southern terrace of 26m2 (!!!!) offers an incredible panoramic view of the Kvarner Sea. The height of the concrete on the balcony is 60 cm, which is topped by 50 cm high balcony glass.

The apartment is located on the 1st floor of a new building and is sold turnkey - finished parquet, security doors, carpentry, tiled terrace, and completely finished bathrooms with sanitary facilities and underfloor heating. The building is located in a quiet and private street slightly uphill above Ičići beach. The walk to the sea takes only 10 minutes, and the drive to the beach takes two minutes.