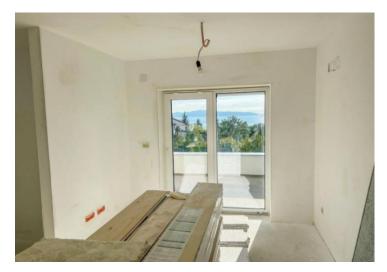

Spacious apartment with a terrace near the sea in a new building with a panoramic view of the sea in Icici! This is an apartment in a new building, size 80m2, ideal concept.

It consists of a living room with kitchen and dining room, two bedrooms with one en-suite bathroom each (2 in total) and two larger terraces (40m2 in total).

The apartment has two terraces, one with a size of 14m2 on the north side, surrounded by greenery and silence. The southern terrace of 26m2 (!!!!) offers an incredible panoramic view of the Kvarner Sea. The height of the concrete on the balcony is 60 cm, which is topped by 50 cm high balcony glass.