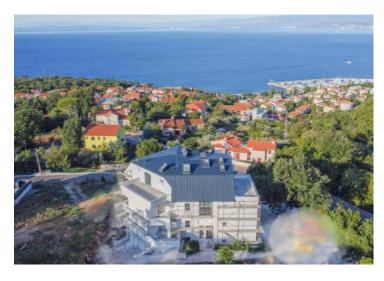

The apartment is located on the 1st floor of a new building and is sold turnkey - finished parquet, security doors, carpentry, tiled terrace, and completely finished bathrooms with sanitary facilities and underfloor heating. The building is located in a quiet and private street slightly uphill above Ičići beach. The walk to the sea takes only 10 minutes, and the drive to the beach takes two minutes.

Air distance is 800 meters, 2 km by road. In the immediate vicinity of the building there is a bus stop that regularly goes to Ičići and Opatija.

The project was conceived in such a way that each apartment in the building has privacy, does not disturb the neighbor and has a direct view of the sea.

The great advantage of this beautiful building is the future garden, which will be decorated with exotic and Mediterranean plants and modern concrete structures.

During the construction, extremely high-quality materials will be used, the facade with 10 cm styrofoam thermal insulation, and it will be ready for occupancy in SPRING 2023.