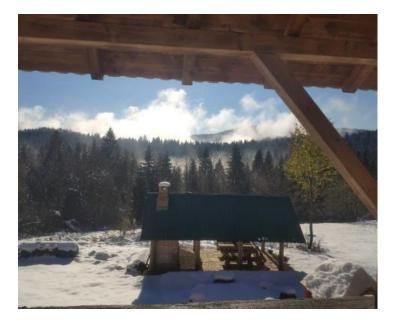

On the second floor there is a spacious hallway, three bedrooms and a bathroom.

The house is clad in wood and great attention has been paid to aesthetics.

The house is fully furnished.

There is also a large party hall next to the house and a wonderful gazebo with a BBQ zone.

Extremely interesting property for all nature lovers for family life or tourist rental.

Overall additional expenses borne by the Buyer of real estate in Croatia are around 7% of property cost in total, which includes: property transfer tax (3% of property value), agency/brokerage commission (3%+VAT on commission), advocate fee (cca 1%), notary fee, court registration fee and official certified translation expenses. Agency/brokerage agreement is signed prior to visiting properties.