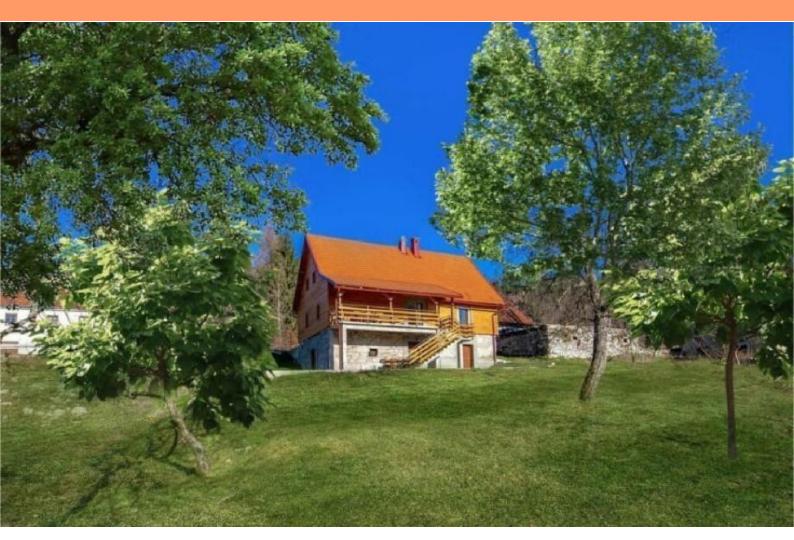

Beautiful house for sale in Vrbosko on 8000 sq.m. on land. Total area is 250 sq.m.

On the ground floor there is a boiler room, a storage room and a wellness area.

On the first floor there is a hallway, living room, kitchen, bathroom, one bedroom and exit to the terrace and garden.

On the second floor there is a spacious hallway, three bedrooms and a bathroom.

The house is clad in wood and great attention has been paid to aesthetics.

The house is fully furnished.

There is also a large party hall next to the house and a wonderful gazebo with a BBQ zone.