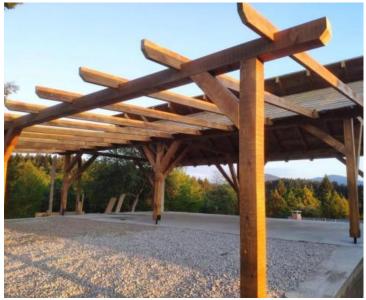

On the second floor there is a spacious hallway, three bedrooms and a bathroom.

The house is clad in wood and great attention has been paid to aesthetics.

The house is fully furnished.

There is also a large party hall next to the house and a wonderful gazebo with a BBQ zone.