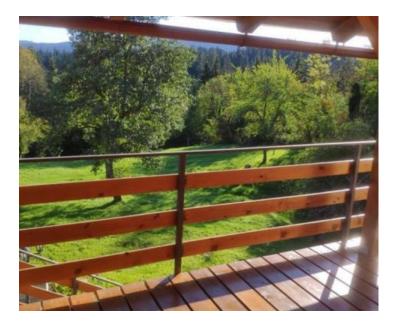

Beautiful house for sale in Vrbosko on 8000 sq.m. on land. Total area is 250 sq.m.

On the ground floor there is a boiler room, a storage room and a wellness area.

On the first floor there is a hallway, living room, kitchen, bathroom, one bedroom and exit to the terrace and garden.