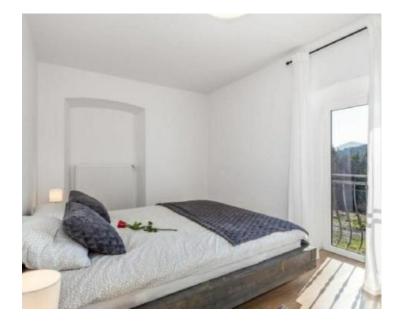

Beautiful house for sale in Vrbosko on 8000 sq.m. on land. Total area is 250 sq.m.

On the ground floor there is a boiler room, a storage room and a wellness area.

On the first floor there is a hallway, living room, kitchen, bathroom, one bedroom and exit to the terrace and garden.

On the second floor there is a spacious hallway, three bedrooms and a bathroom.

The house is clad in wood and great attention has been paid to aesthetics.

The house is fully furnished.

There is also a large party hall next to the house and a wonderful gazebo with a BBQ zone.