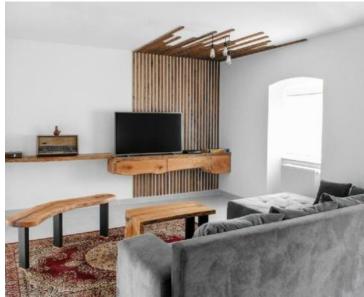

Beautiful house for sale in Vrbosko on 8000 sq.m. on land. Total area is 250 sq.m.

On the ground floor there is a boiler room, a storage room and a wellness area.

On the first floor there is a hallway, living room, kitchen, bathroom, one bedroom and exit to the terrace and garden.

On the second floor there is a spacious hallway, three bedrooms and a bathroom.

The house is clad in wood and great attention has been paid to aesthetics.

The house is fully furnished.

There is also a large party hall next to the house and a wonderful gazebo with a BBQ zone.