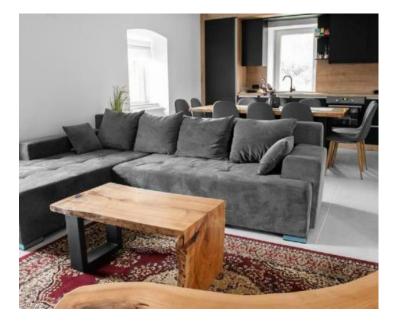

Beautiful house for sale in Vrbosko on 8000 sq.m. on land. Total area is 250 sq.m.

On the ground floor there is a boiler room, a storage room and a wellness area.

On the first floor there is a hallway, living room, kitchen, bathroom, one bedroom and exit to the terrace and garden.

On the second floor there is a spacious hallway, three bedrooms and a bathroom.

The house is clad in wood and great attention has been paid to aesthetics.

The house is fully furnished.

There is also a large party hall next to the house and a wonderful gazebo with a BBQ zone.