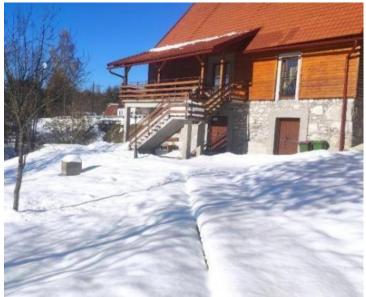

Beautiful house for sale in Vrbosko on 8000 sq.m. on land. Total area is 250 sq.m.

On the ground floor there is a boiler room, a storage room and a wellness area.

On the first floor there is a hallway, living room, kitchen, bathroom, one bedroom and exit to the terrace and garden.

On the second floor there is a spacious hallway, three bedrooms and a bathroom.

The house is clad in wood and great attention has been paid to aesthetics.

The house is fully furnished.

There is also a large party hall next to the house and a wonderful gazebo with a BBQ zone.