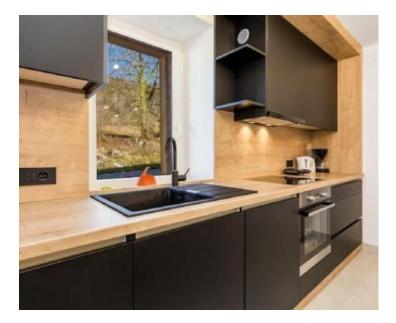

Beautiful house for sale in Vrbosko on 8000 sq.m. on land. Total area is 250 sq.m.

On the ground floor there is a boiler room, a storage room and a wellness area.

On the first floor there is a hallway, living room, kitchen, bathroom, one bedroom and exit to the terrace and garden.