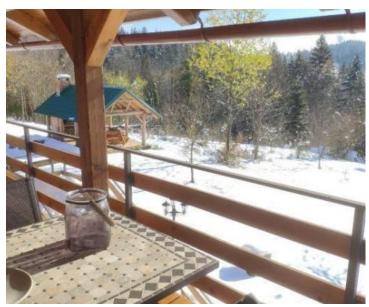

Beautiful house for sale in Vrbosko on 8000 sq.m. on land. Total area is 250 sq.m.

On the ground floor there is a boiler room, a storage room and a wellness area.

On the first floor there is a hallway, living room, kitchen, bathroom, one bedroom and exit to the terrace and garden.

On the second floor there is a spacious hallway, three bedrooms and a bathroom.

The house is clad in wood and great attention has been paid to aesthetics.

The house is fully furnished.

There is also a large party hall next to the house and a wonderful gazebo with a BBQ zone.