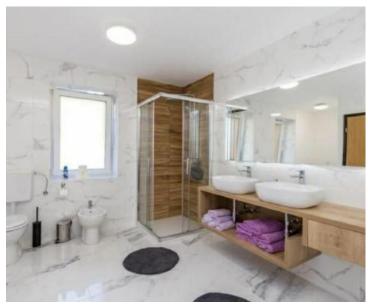

Beautiful house for sale in Vrbosko on 8000 sq.m. on land. Total area is 250 sq.m.

On the ground floor there is a boiler room, a storage room and a wellness area.

On the first floor there is a hallway, living room, kitchen, bathroom, one bedroom and exit to the terrace and garden.

On the second floor there is a spacious hallway, three bedrooms and a bathroom.

The house is clad in wood and great attention has been paid to aesthetics.

The house is fully furnished.

There is also a large party hall next to the house and a wonderful gazebo with a BBQ zone.