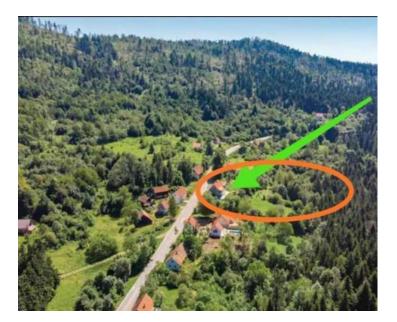

Beautiful house for sale in Vrbosko on 8000 sq.m. on land. Total area is 250 sq.m.

On the ground floor there is a boiler room, a storage room and a wellness area.

On the first floor there is a hallway, living room, kitchen, bathroom, one bedroom and exit to the terrace and garden.

Extremely interesting property for all nature lovers for family life or tourist rental.

Overall additional expenses borne by the Buyer of real estate in Croatia are around 7% of property cost in total, which includes: property transfer tax (3% of property value), agency/brokerage commission (3%+VAT on commission), advocate fee (cca 1%), notary fee, court registration fee and official certified translation expenses. Agency/brokerage agreement is signed prior to visiting properties.