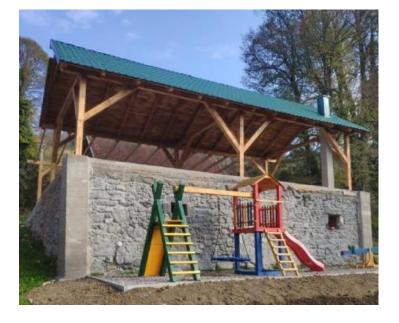

On the second floor there is a spacious hallway, three bedrooms and a bathroom.

The house is clad in wood and great attention has been paid to aesthetics.

The house is fully furnished.

There is also a large party hall next to the house and a wonderful gazebo with a BBQ zone.