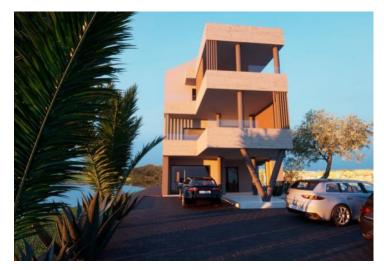

## New development Vodice, Dalmatia

Modern, luxurious and minimalist design residence in Srima, Vodice - placed in a fantastic location next to the sea and the beach in a small tourist resort 3 km from the center of Vodice.

This apartment is located on the 1st floor of a luxurious new building with a total of 3 apartments. The area of the apartment is 120 m2 and consists of: entrance area, storage room, 2 bedrooms with private bathrooms, storage room, hallway, toilet, spacious living room with kitchen and dining room, covered terrace with sea view (47.60m2).

The apartment also has a parking space in the garden.

There are two more apartments available for sale in the residence:

**FLAT1**; ground floor; 120 m2; entrance area, hallway, two bedrooms with private bathrooms, toilet, spacious living room with kitchen and dining room, large covered terrace with a beautiful view of the sea (45.94m2). The apartment also has a parking space in the yard. PRICE: €550,000