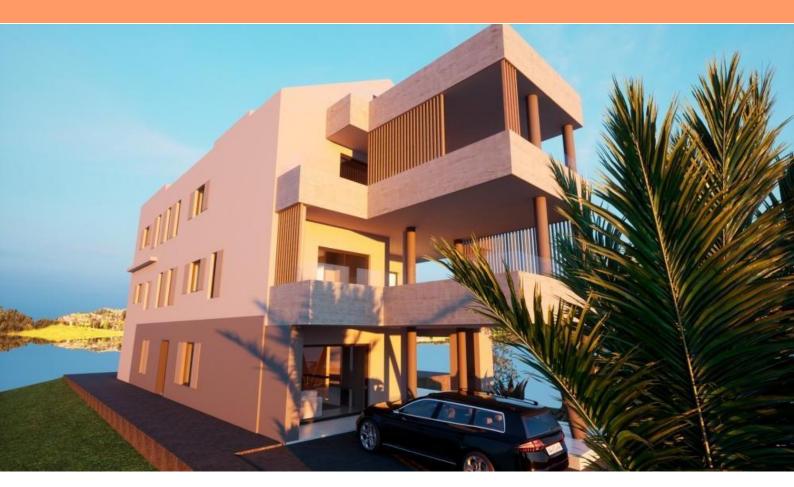

## New development Vodice, Dalmatia

Modern, luxurious and minimalist design residence in Srima, Vodice - placed in a fantastic location next to the sea and the beach in a small tourist resort 3 km from the center of Vodice.

This apartment is located on the 1st floor of a luxurious new building with a total of 3 apartments. The area of the apartment is 120 m2 and consists of: entrance area, storage room, 2 bedrooms with private bathrooms, storage room, hallway, toilet, spacious living room with kitchen and dining room, covered terrace with sea view (47.60m2).

The apartment also has a parking space in the garden.

There are two more apartments available for sale in the residence:

**FLAT1**; ground floor; 120 m2; entrance area, hallway, two bedrooms with private bathrooms, toilet, spacious living room with kitchen and dining room, large covered terrace with a beautiful view of the sea (45.94m2). The apartment also has a parking space in the yard. PRICE: €550,000