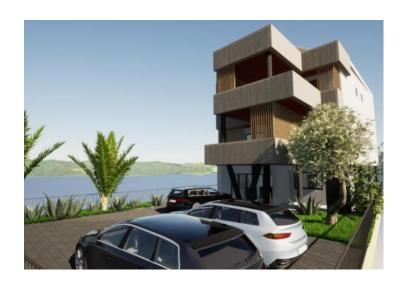

## New development Vodice, Dalmatia

Modern, luxurious and minimalist design residence in Srima, Vodice - placed in a fantastic location next to the sea and the beach in a small tourist resort 3 km from the center of Vodice.

This apartment is located on the 1st floor of a luxurious new building with a total of 3 apartments. The area of the apartment is 120 m2 and consists of: entrance area, storage room, 2 bedrooms with private bathrooms, storage room, hallway, toilet, spacious living room with kitchen and dining room, covered terrace with sea view (47.60m2).

The apartment also has a parking space in the garden.

There are two more apartments available for sale in the residence:

**FLAT1**; ground floor; 120 m2; entrance area, hallway, two bedrooms with private bathrooms, toilet, spacious living room with kitchen and dining room, large covered terrace with a beautiful view of the sea (45.94m2). The apartment also has a parking space in the yard. PRICE: €550,000