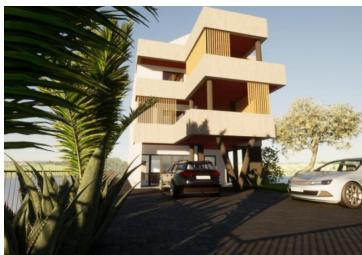

## New development Vodice, Dalmatia

Modern, luxurious and minimalist design residence in Srima, Vodice - placed in a fantastic location next to the sea and the beach in a small tourist resort 3 km from the center of Vodice.

This apartment is located on the 1st floor of a luxurious new building with a total of 3 apartments. The area of the apartment is 120 m2 and consists of: entrance area, storage room, 2 bedrooms with private bathrooms, storage room, hallway, toilet, spacious living room with kitchen and dining room, covered terrace with sea view (47.60m2).

The apartment also has a parking space in the garden.

There are two more apartments available for sale in the residence:

**FLAT1**; ground floor; 120 m2; entrance area, hallway, two bedrooms with private bathrooms, toilet, spacious living room with kitchen and dining room, large covered terrace with a beautiful view of the sea (45.94m2). The apartment also has a parking space in the yard. PRICE: €550,000